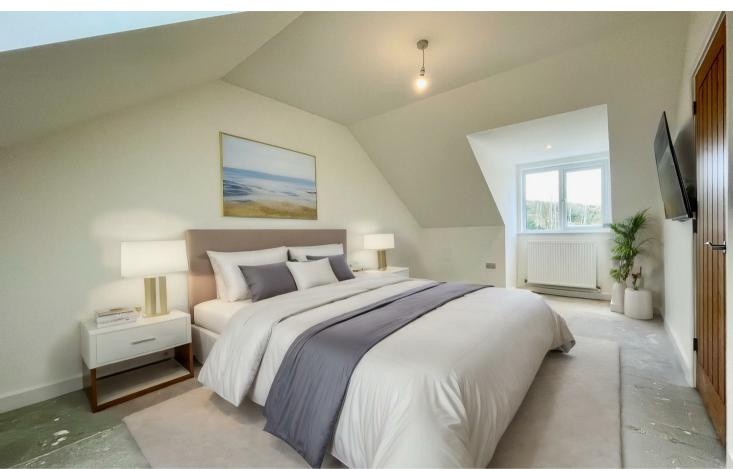

The front patio doors open to a balcony with glass balustrades and secure storage below. The kitchen boasts quartz stone worktops and integrated appliances. Oak flooring on the ground floor, carpeted upstairs. Main bedroom with built-in storage, a bathroom with a separate bath and shower, and a spacious second bedroom.