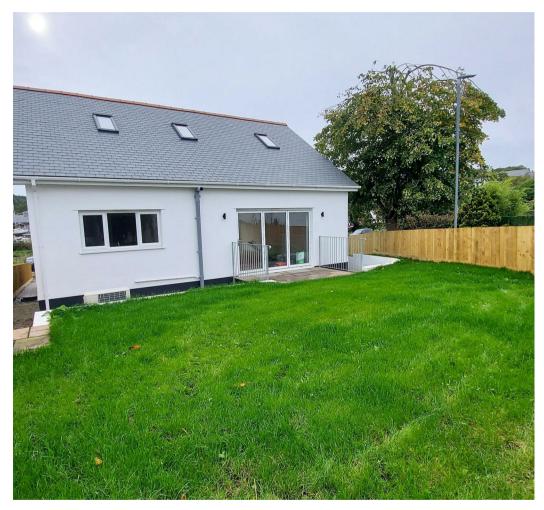

#### **DESCRIPTION**

Merri Development presents two eco-friendly properties with an impressive A energy rating. Enjoy optimal insulation and eco-conscious living with a 10kW air source heat pump, solar voltaic panels, and a 5kW battery backup system. Experience comfort with underfloor heating downstairs and radiators upstairs, complemented by bifold doors leading to a patio and a flat, tree-lined garden.

#### OUTSIDE

Off-road parking for two cars and an electric vehicle charging point completes this eco-conscious living experience. Bifold doors from the dining area leads to a rear patio and a flat, tree-lined garden.