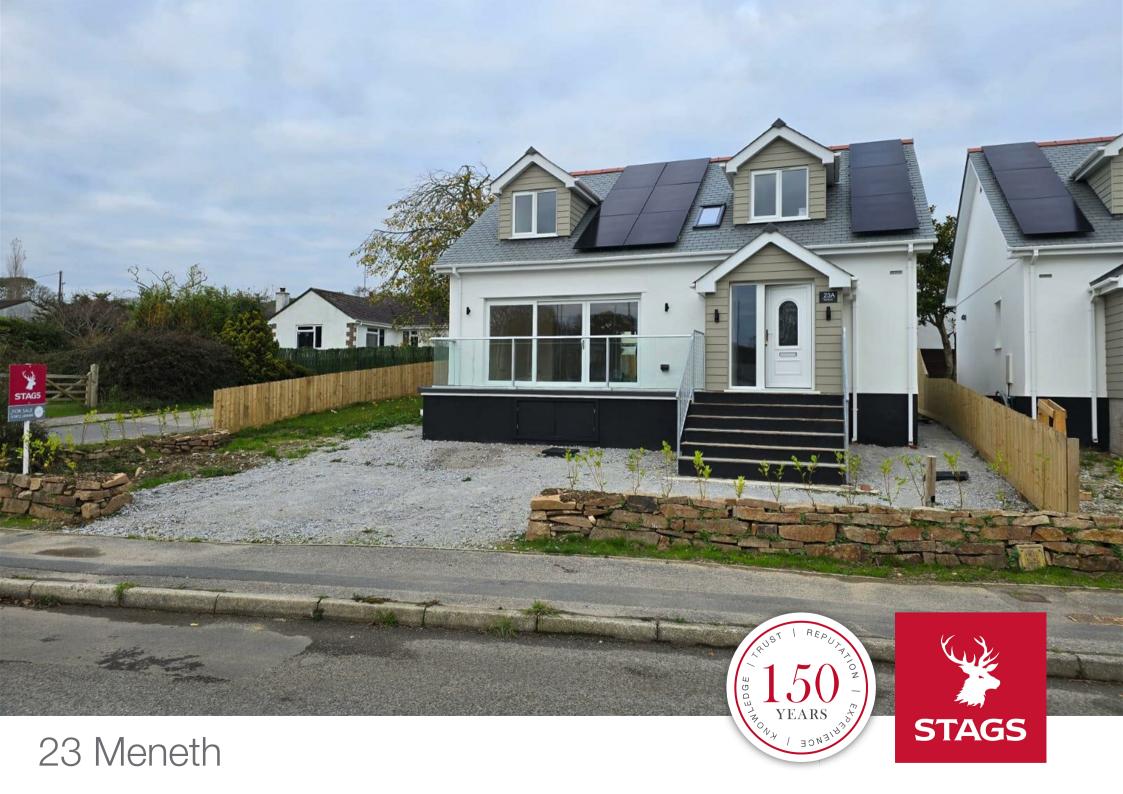

# 23 Meneth

Gweek, Helston, TR12 6UW

Constantine 3 miles Helston 4 miles Falmouth 11 miles

Merri Development presents two eco-friendly properties with an impressive A energy rating and outstanding riverside views.

## SITUATION

Coming soon! Call today to discover more and register your interest in this fantastic, exclusive, well-built, modern riverside development.

The popular village of Gweek is at the head of the tidal Helford River. Gweek's local amenities include a post office/shop, active boat yard and Black Swan Inn - all supplemented by the historic town of Helston about 5 miles to the north-west. 23 Meneth is ideally positioned to access the fine South Cornish coastline including the Helford River, the Lizard Peninsular and the harbour town of Falmouth.

#### **DESCRIPTION**

Merri Development presents two eco-friendly properties with an impressive A energy rating. Enjoy optimal insulation and eco-conscious living with a 10kW air source heat pump, solar voltaic panels, and a 5kW battery backup system. Experience comfort with underfloor heating downstairs and radiators upstairs, complemented by bifold doors leading to a patio and a flat, tree-lined garden.