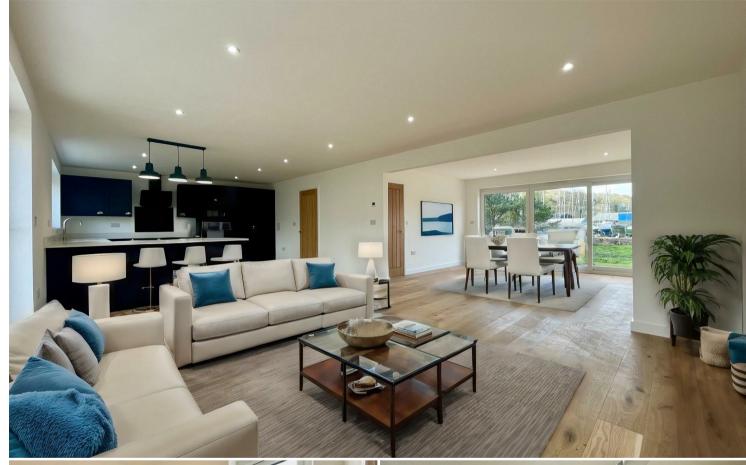

#### **DESCRIPTION**

Merri Development presents two eco-friendly properties with an impressive A energy rating. Enjoy optimal insulation and eco-conscious living with a 10kW air source heat pump, solar voltaic panels, and a 5kW battery backup system. Experience comfort with underfloor heating downstairs and radiators upstairs, complemented by bifold doors leading to a patio and a flat, tree-lined garden.

The front patio doors open to a balcony with glass balustrades and secure storage below. The kitchen boasts quartz stone worktops and integrated appliances. Oak flooring on the ground floor, carpeted upstairs. Main bedroom with built-in storage, a bathroom with a separate bath and shower, and a spacious second bedroom.