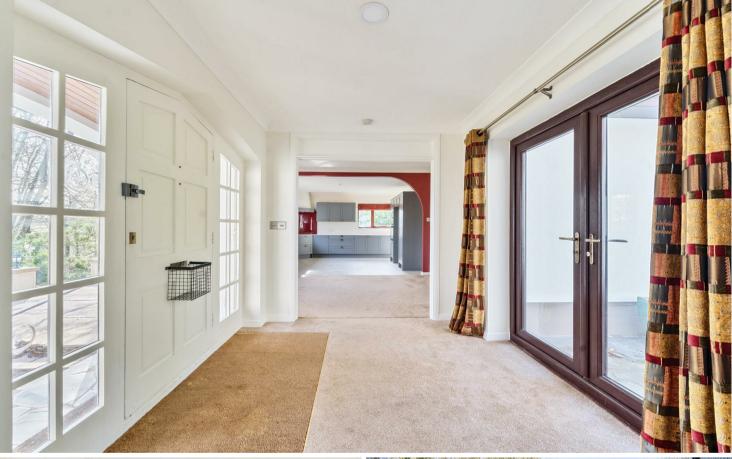

### DESCRIPTION

Casa Manana, a large detached family Bungalow with triple garage and two Tesla Power Walls, sits on a spacious plot of just under half an acre.

Slate stairs lead to the front door and a raised patio offers views of the garden and countryside. The entrance hall gives access to the open plan sitting/kitchen/dining room. The kitchen has been recently upgraded and has integrated oven, electric hob, microwave, dishwasher, Belfast style sink with mixer tap and space for American style fridge/freezer.

The dining area can accommodate a large table and links the kitchen to sitting room which has a modern fireplace and two sets of sliding doors to the garden. The main hall also has doors to the W/C and main bathroom, complete with walk in shower, bath, toilet, bidet and wash basin.