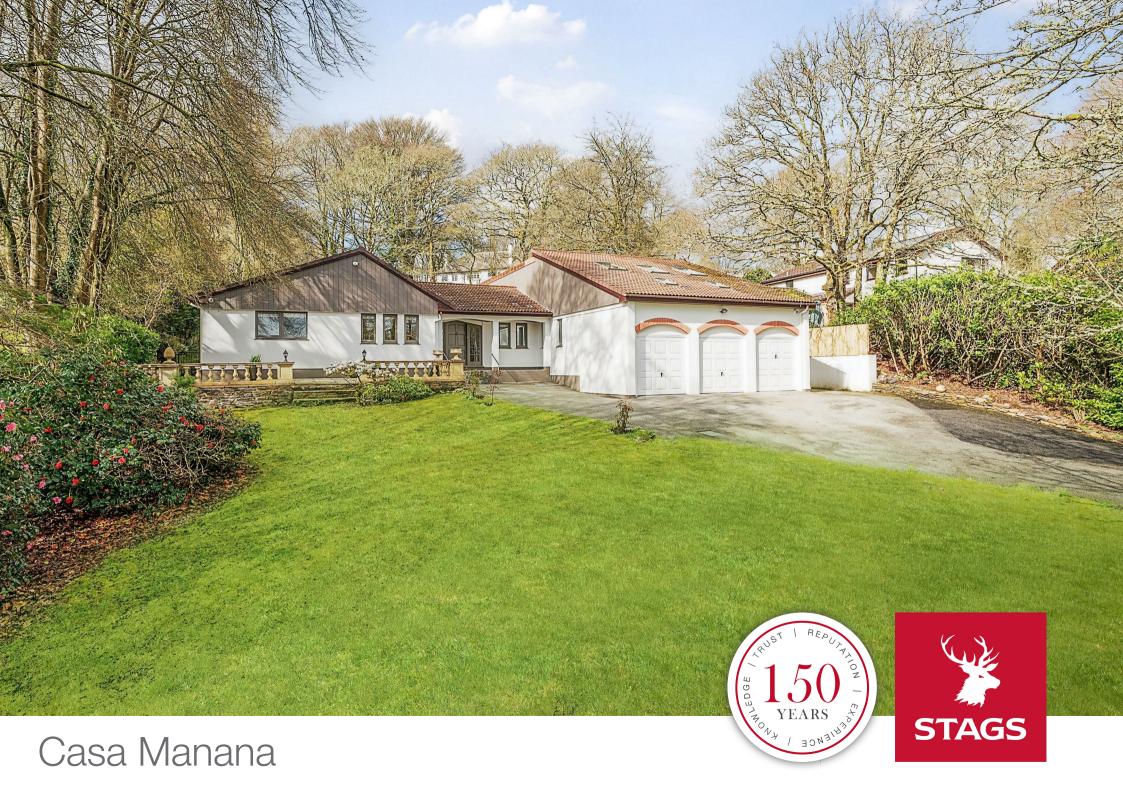

# Casa Manana

Wellington Plantation, Penelewey, Feock, TR3 6QP Feock 2 miles Truro 4 miles Falmouth 10 miles

A large detached family bungalow with triple garage and two Tesla Power Walls, sitting on a spacious plot of just under half an acre in proximity to Truro, Feock, and the coast

### DESCRIPTION

Casa Manana, a large detached family Bungalow with triple garage and two Tesla Power Walls, sits on a spacious plot of just under half an acre.

Slate stairs lead to the front door and a raised patio offers views of the garden and countryside. The entrance hall gives access to the open plan sitting/kitchen/dining room. The kitchen has been recently upgraded and has integrated oven, electric hob, microwave, dishwasher, Belfast style sink with mixer tap and space for American style fridge/freezer.

#### **OUTSIDE**

At the front of the property, you will find a tarmac driveway, lawns, parking for four or five cars, leading to the triple garage. Adjacent to the garage is space for boat storage and potentially covered parking, with a gate leading up steps to the garden. Slate stairs lead to the front door, with a porch and raised patio area offering views of the garden and countryside.