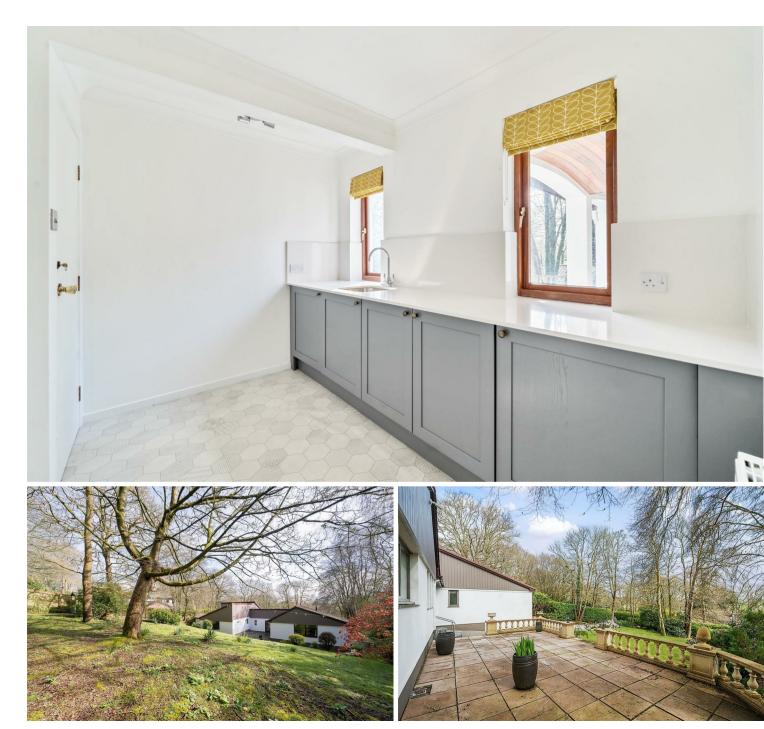

### DESCRIPTION

Casa Manana, a large detached family Bungalow with triple garage and two Tesla Power Walls, sits on a spacious plot of just under half an acre.

Slate stairs lead to the front door and a raised patio offers views of the garden and countryside. The entrance hall gives access to the open plan sitting/kitchen/dining room. The kitchen has been recently upgraded and has integrated oven, electric hob, microwave, dishwasher, Belfast style sink with mixer tap and space for American style fridge/freezer.

Casa Manana also has a fantastic utility room with stone work surfaces. A door from utility room leads you downstairs into the triple garage. The garage has electric up and over doors, boiler, water tank, EV charging point and two Tesla Power Walls. The power walls charge overnight at a reduced rate and discharge during the day, reducing the utility bills.

#### **OUTSIDE**

At the front of the property, you will find a tarmac driveway, lawns, parking for four or five cars, leading to the triple garage. Adjacent to the garage is space for boat storage and potentially covered parking, with a gate leading up steps to the garden. Slate stairs lead to the front door, with a porch and raised patio area offering views of the garden and countryside.

Around the side of the property, there's access to the lounge and a gate leading to the rear garden. The garden includes a large patio area, tripletiered lawn with mature trees and shrubs and an outdoor dining area. Please note that there are multiple TPO's in the rear garden.