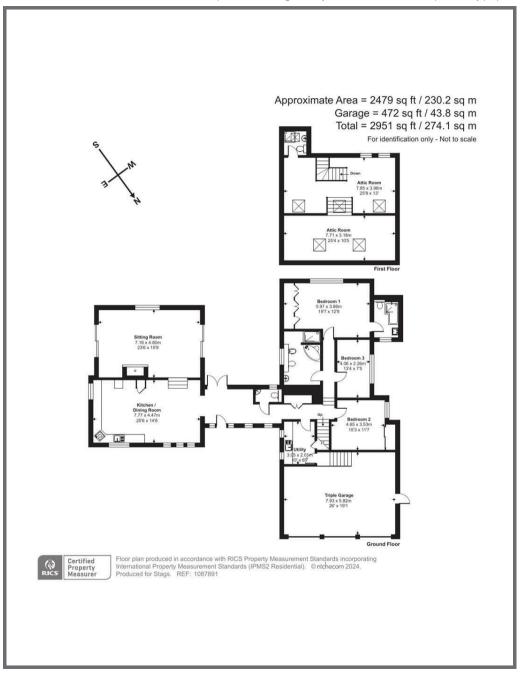

### DESCRIPTION

Casa Manana, a large detached family Bungalow with triple garage and two Tesla Power Walls, sits on a spacious plot of just under half an acre.

Slate stairs lead to the front door and a raised patio offers views of the garden and countryside. The entrance hall gives access to the open plan sitting/kitchen/dining room. The kitchen has been recently upgraded and has integrated oven, electric hob, microwave, dishwasher, Belfast style sink with mixer tap and space for American style fridge/freezer.

The dining area can accommodate a large table and links the kitchen to sitting room which has a modern fireplace and two sets of sliding doors to the garden. The main hall also has doors to the W/C and main bathroom, complete with walk in shower, bath, toilet, bidet and wash basin.

The property currently has three bedrooms, the master with built in wardrobes and an en-suite shower room. The upstairs of the property is presently a vast storage room with shower room. Planning permission has been granted to extend the property into this space to facilitate a new master bedroom with en-suite. Planning reference number - PA23/05867).

Casa Manana also has a fantastic utility room with stone work surfaces. A door from utility room leads you downstairs into the triple garage. The garage has electric up and over doors, boiler, water tank, EV charging point and two Tesla Power Walls. The power walls charge overnight at a reduced rate and discharge during the day, reducing the utility bills.