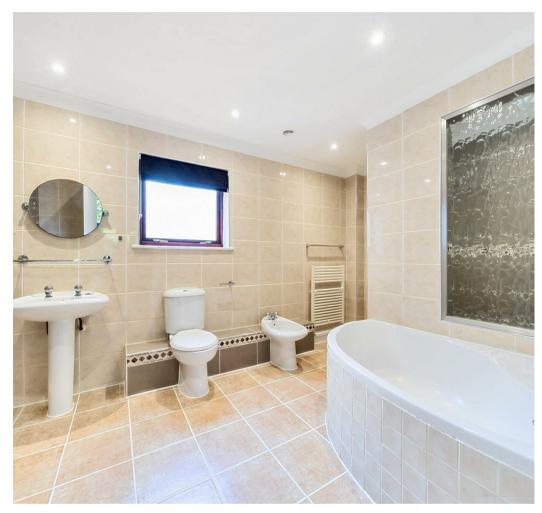

The dining area can accommodate a large table and links the kitchen to sitting room which has a modern fireplace and two sets of sliding doors to the garden. The main hall also has doors to the W/C and main bathroom, complete with walk in shower, bath, toilet, bidet and wash basin.

The property currently has three bedrooms, the master with built in wardrobes and an en-suite shower room. The upstairs of the property is presently a vast storage room with shower room. Planning permission has been granted to extend the property into this space to facilitate a new master bedroom with en-suite. Planning reference number - PA23/05867).