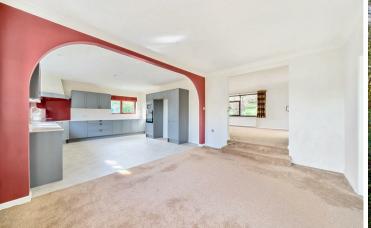

### DESCRIPTION

Casa Manana, a large detached family Bungalow with triple garage and two Tesla Power Walls, sits on a spacious plot of just under half an acre.

Slate stairs lead to the front door and a raised patio offers views of the garden and countryside. The entrance hall gives access to the open plan sitting/kitchen/dining room. The kitchen has been recently upgraded and has integrated oven, electric hob, microwave, dishwasher, Belfast style sink with mixer tap and space for American style fridge/freezer.