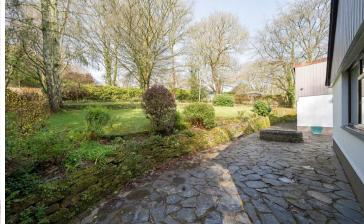

Around the side of the property, there's access to the lounge and a gate leading to the rear garden. The garden includes a large patio area, tripletiered lawn with mature trees and shrubs and an outdoor dining area. Please note that there are multiple TPO's in the rear garden.