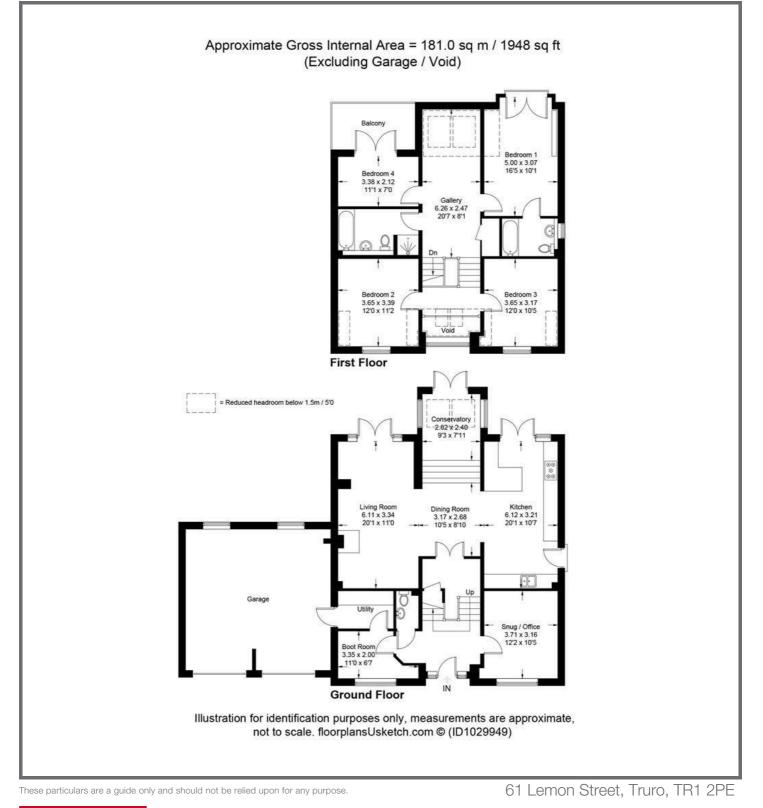

# **ROOM DIMENSIONS**

Ground Floor Living room - 3.34 x 6.11 metre Dining room - 2.68 x 3.17 metre Kitchen - 3.21 x 6.12 metre Conservatory - 2.4 x 2.82 metre Boot Room - 3.35 x 2.0 metre Snug/Office - 3.16 x 3.71 metre

#### First Floor

Bedroom One - 3.07 x 5.0 metre Bedroom Two - 3.39 x 3.65 metre Bedroom Three - 3.17 x 3.65 metre Bedroom Four - 3.38 x 2.12 metre Gallery - 2.47 x 6.26 metre