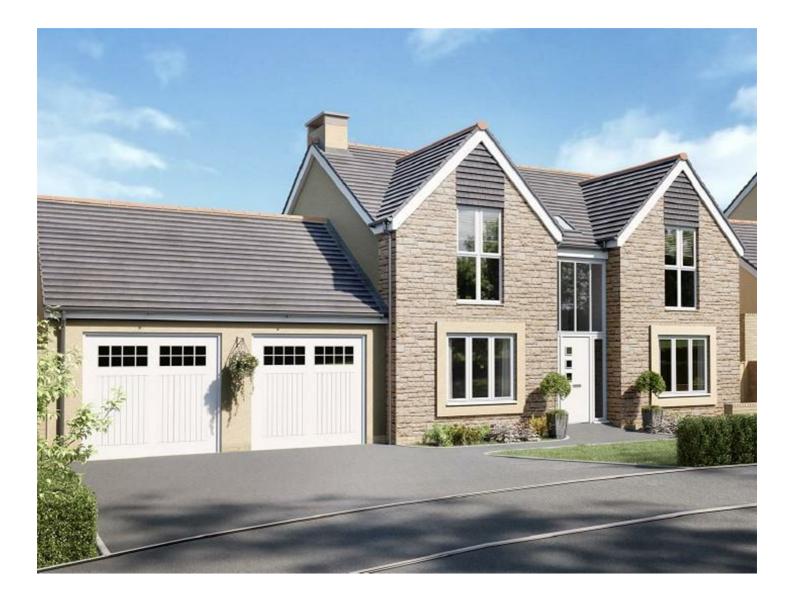

The Tregothnan presents itself as an exceptional family residence. The focal point of the main level is an expansive open-plan kitchen, dining, and living area, complete with French doors leading to the garden. Additionally, there is a snug/office, practical boot room, utility area, and abundant storage space. The upper floor boasts four bedrooms, including an en suite for the master bedroom and a balcony for the fourth bedroom. The inclusion of integral personnel doors into the garage is subject to plot-specific considerations.

The Tregothnan, a four bedroom family residence with landscaped gardens and far reaching views. The expansive home offers an open-plan kitchen/dining/living area, complete with French doors leading to the garden. Additionally, there is a snug/office, practical boot room, utility area, and abundant storage space.