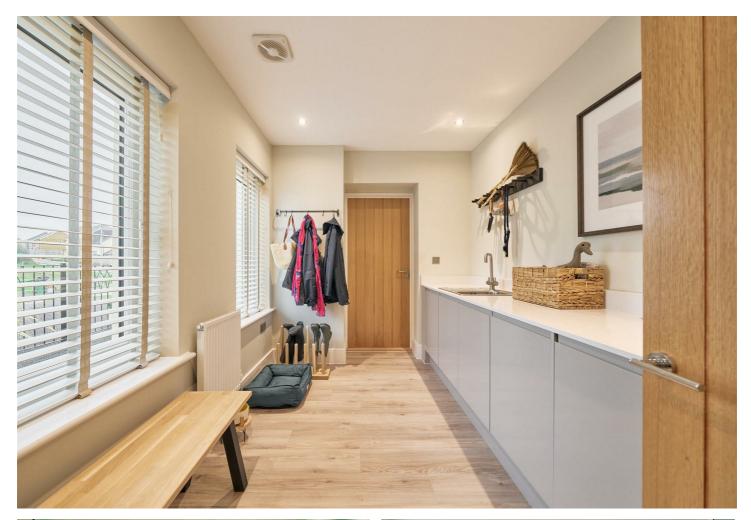

The Tregothnan presents itself as an exceptional family residence. The focal point of the main level is an expansive open-plan kitchen, dining, and living area, complete with French doors leading to the garden. Additionally, there is a snug/office, practical boot room, utility area, and abundant storage space. The upper floor boasts four bedrooms, including an en suite for the master bedroom and a balcony for the fourth bedroom. The inclusion of integral personnel doors into the garage is subject to plot-specific considerations.

The Tregothnan, a four bedroom family residence with landscaped gardens and far reaching views. The expansive home offers an open-plan kitchen/dining/living area, complete with French doors leading to the garden. Additionally, there is a snug/office, practical boot room, utility area, and abundant storage space.