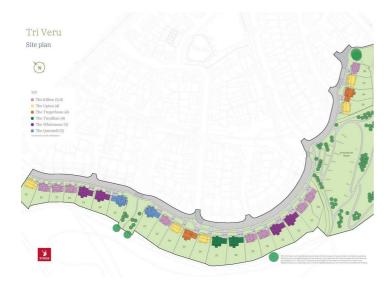

## DESCRIPTION

Welcome to Tri Veru, an exclusive development of 24 homes on the outskirts of Truro. A range of four and five-bedroom homes, Tri Veru is perfectly positioned to make the most of Truro's amenities and the stunning Cornish landscape.