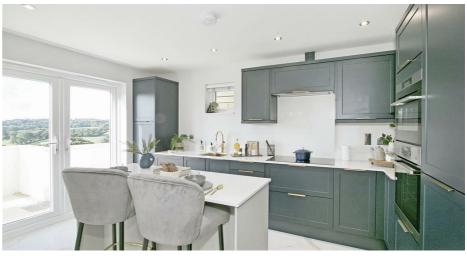

The spacious lower ground floor of the Killow is shared between a large openplan kitchen/dining room/family room with French doors to the garden and a separate garden store. The ground floor has a single garage, a living room with balcony, gallery/office, utility and two bedrooms. The first floor has the master bedroom with a dressing room and en suite shower room.

#### **ROOM DIMENSIONS**

Lower Ground Floor Kitchen - 3.19 x 4.35 metre Dining room - 2.74 x 3.64 metre Family room - 3.6 x 4.34 metre Garden store - 3.0 x 3.81 metre

Ground Floor Living room - 3.43 x 4.11 metre Bedroom 2 - 3.03 x 3.22 metre Bedroom 3 - 3.03 x 2.7 metre Gallery/Office - 2.77 x 4.46 metre Garage - 6.1 x 6.0 metre Utility - 3.44 x 2.3 metre