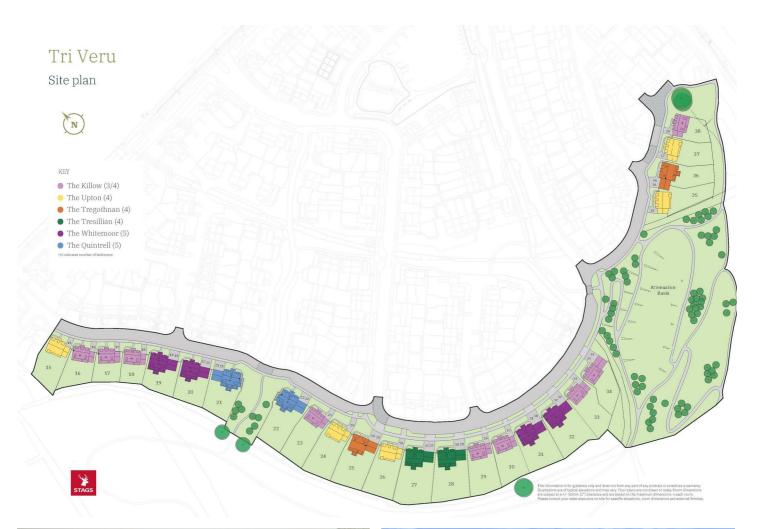

#### DESCRIPTION

Welcome to Tri Veru, an exclusive development of 24 homes on the outskirts of Truro. A range of four and five-bedroom homes, Tri Veru is perfectly positioned to make the most of Truro's amenities and the stunning Cornish landscape.