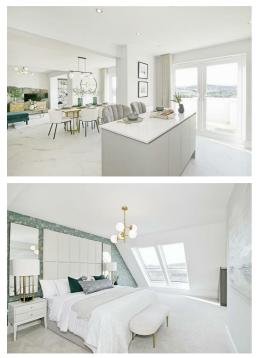

The spacious lower ground floor of the Killow is shared between a large openplan kitchen/dining room/family room with French doors to the garden and a separate garden store. The ground floor has a single garage, a living room with balcony, gallery/office, utility and two bedrooms. The first floor has the master bedroom with a dressing room and en suite shower room.

#### **ROOM DIMENSIONS**

Lower Ground Floor Kitchen - 3.19 x 4.35 metre Dining room - 2.74 x 3.64 metre Family room - 3.6 x 4.34 metre Garden store - 3.0 x 3.81 metre

Ground Floor Living room - 3.43 x 4.11 metre Bedroom 2 - 3.03 x 3.22 metre Bedroom 3 - 3.03 x 2.7 metre Gallery/Office - 2.77 x 4.46 metre Garage - 6.1 x 6.0 metre Utility - 3.44 x 2.3 metre