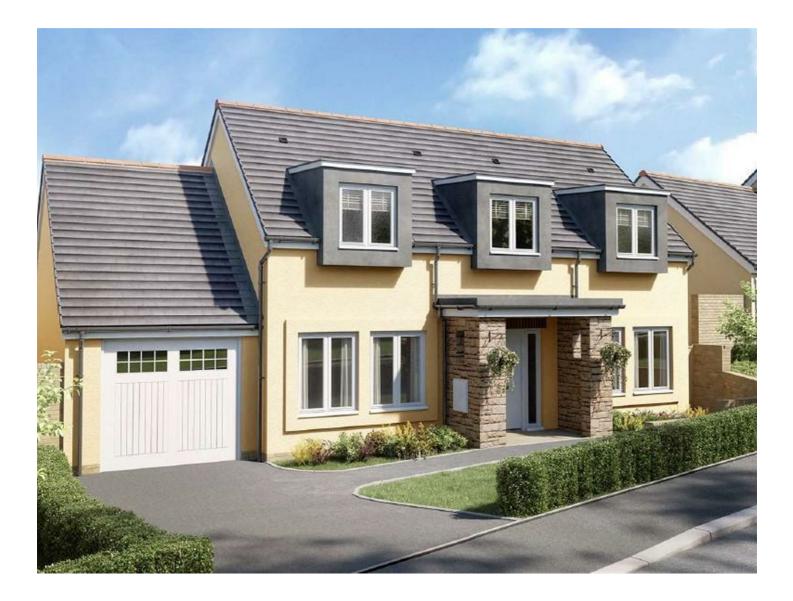

# Killow 3 Bed

Truro City

A striking three-bedroom home with an open-plan kitchen/dining/living/family area and French doors leading to the landscaped garden and separate garden store. The property also includes off-road parking, single garage, study, and far-reaching views. EPC and Council Tax to be confirmed. Enquire with Stags for further information!

The spacious lower ground floor of the Killow is shared between a large openplan kitchen/dining room/family room with French doors to the garden and a separate garden store. The ground floor has a single garage, a living room with balcony, gallery/office, utility and two bedrooms. The first floor has the master bedroom with a dressing room and en suite shower room.