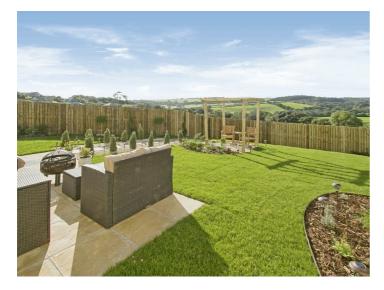

# Killow 3 Bed

Truro City

A striking three-bedroom home with an open-plan kitchen/dining/living/family area and French doors leading to the landscaped garden and separate garden store. The property also includes off-road parking, single garage, study, and far-reaching views. EPC and Council Tax to be confirmed. Enquire with Stags for further information!

The spacious lower ground floor of the Killow is shared between a large openplan kitchen/dining room/family room with French doors to the garden and a separate garden store. The ground floor has a single garage, a living room with balcony, gallery/office, utility and two bedrooms. The first floor has the master bedroom with a dressing room and en suite shower room.