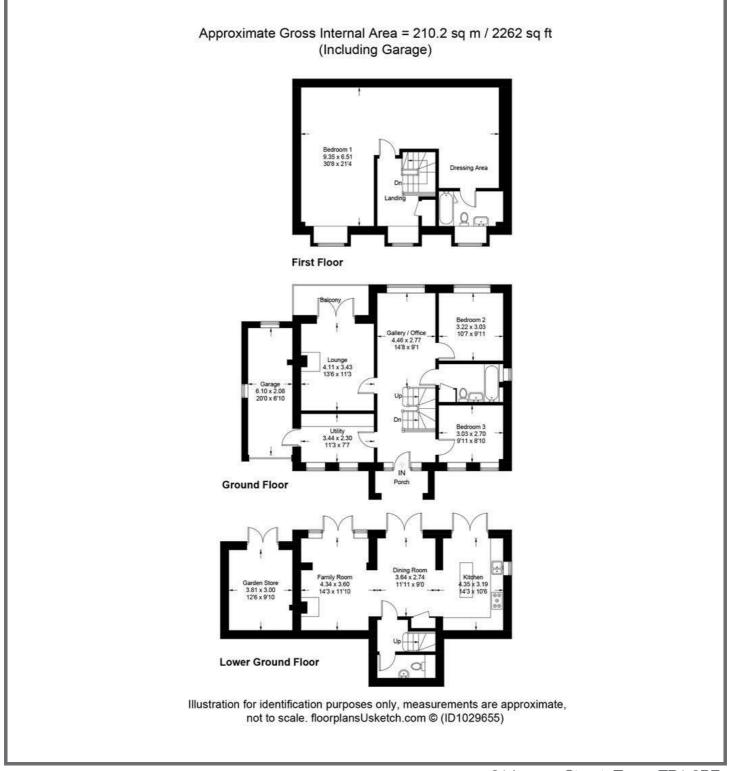

The spacious lower ground floor of the Killow is shared between a large openplan kitchen/dining room/family room with French doors to the garden and a separate garden store. The ground floor has a single garage, a living room with balcony, gallery/office, utility and two bedrooms. The first floor has the master bedroom with a dressing room and en suite shower room.

#### **ROOM DIMENSIONS**

Lower Ground Floor Kitchen - 3.19 x 4.35 metre Dining room - 2.74 x 3.64 metre Family room - 3.6 x 4.34 metre Garden store - 3.0 x 3.81 metre

Ground Floor Living room - 3.43 x 4.11 metre Bedroom 2 - 3.03 x 3.22 metre Bedroom 3 - 3.03 x 2.7 metre Gallery/Office - 2.77 x 4.46 metre Garage - 6.1 x 6.0 metre Utility - 3.44 x 2.3 metre

First Floor Bedroom 1 - 9.35 x 6.51 metre