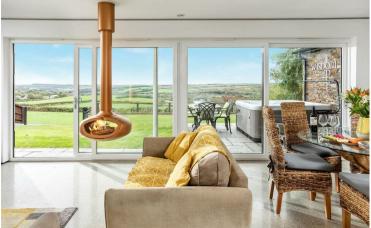

The superbly presented accommodation with fine polished concrete floors offers an entrance is to a most inviting, contemporary and impressive openplan Kitchen and Living Room with doors and glass façade along the front elevation enjoying the views. Within the Kitchen Area is an L-shaped range of base and eye level modern matching units with granite worktops including a copper sink; Smeg Rangemaster cooker with gas rings; integral dishwasher, refrigerator/freezer and microwave; and within the Living Area is a centrepiece focal point of a ceiling hung, floating copper plated wood-burner.

### **HOT TUB**

The hot tub is not included within the sale.