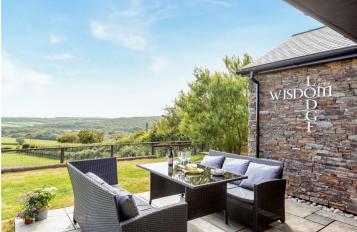

#### OUTSIDE

Immediately to the front of the property are paved seating areas with, beyond and enveloping around Wisdom Lodge, lawn gardens enclosed either by hedges or timber fences.

Within the rear garden is an outside Utility with space and plumbing for washing machine and vented dryer.