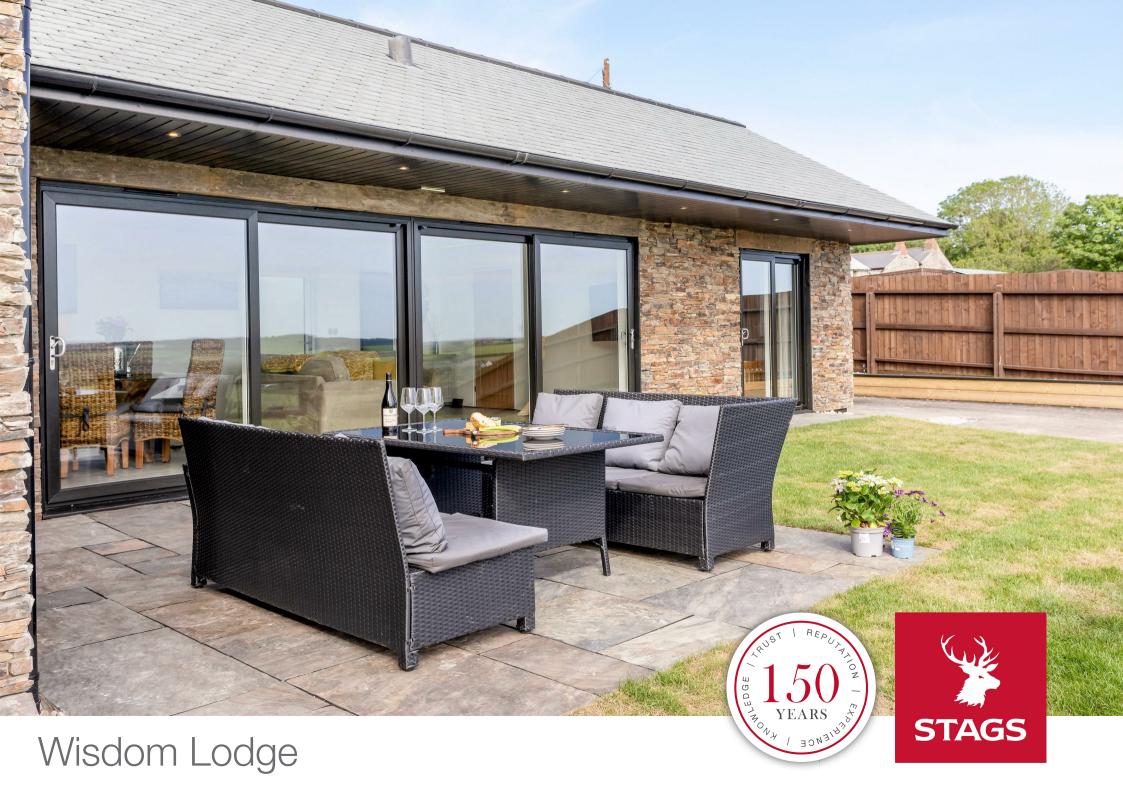

# Wisdom Lodge

St. Stephen, St. Austell, Cornwall, PL26 7QH

St Stephen 1 mile A30(T) 4.5 miles St Austell 6 miles Truro 12 miles

Constructed in 2021, an outstanding and high quality 3 bedroom edge-of-hamlet residence with far-reaching landscape views

### DESCRIPTION

The approach to Wisdom Lodge is over a good quality initially shared and then privately owned tarmac drive.

Wisdom Lodge, which was completed in June 2021, presents a tremendous opportunity to purchase an outstanding new build which, given its elevated position on the edge of Trethosa takes full advantage of distant views to the south-west and south. The property benefits from an Architects Certificate.

#### OUTSIDE

Immediately to the front of the property are paved seating areas with, beyond and enveloping around Wisdom Lodge, lawn gardens enclosed either by hedges or timber fences.

Within the rear garden is an outside Utility with space and plumbing for washing machine and vented dryer.