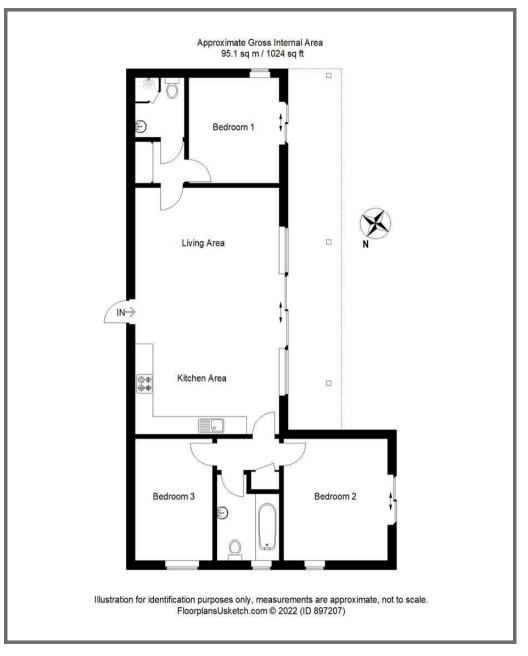

The superbly presented accommodation with fine polished concrete floors offers an entrance is to a most inviting, contemporary and impressive openplan Kitchen and Living Room with doors and glass façade along the front elevation enjoying the views. Within the Kitchen Area is an L-shaped range of base and eye level modern matching units with granite worktops including a copper sink; Smeg Rangemaster cooker with gas rings; integral dishwasher, refrigerator/freezer and microwave; and within the Living Area is a centrepiece focal point of a ceiling hung, floating copper plated wood-burner.

Off is an access to an Inner Lobby with doors to the Main Bedroom with double aspect, Shower Room with corner shower, wc and washbasin, and a Boiler Cupboard.

From the Kitchen Area, is a door through to a further Inner Lobby with doors off to two good Double Bedrooms either side of the well-presented modern Bathroom with bath, wc and washbasin.

#### OUTSIDE

Immediately to the front of the property are paved seating areas with, beyond and enveloping around Wisdom Lodge, lawn gardens enclosed either by hedges or timber fences.

Within the rear garden is an outside Utility with space and plumbing for washing machine and vented dryer.