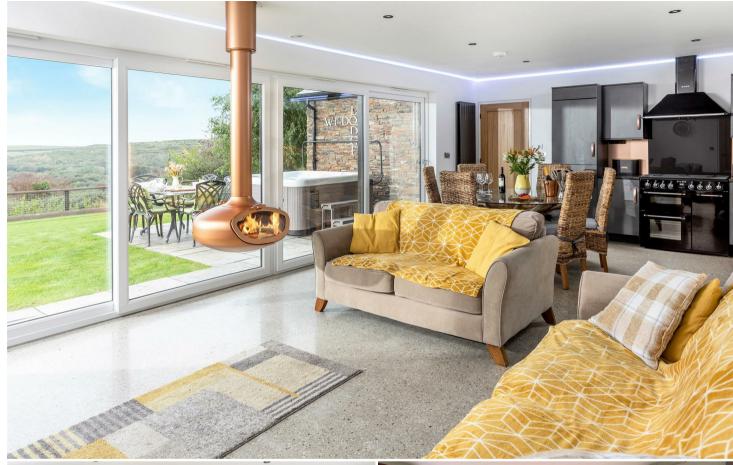

The superbly presented accommodation with fine polished concrete floors offers an entrance is to a most inviting, contemporary and impressive openplan Kitchen and Living Room with doors and glass façade along the front elevation enjoying the views. Within the Kitchen Area is an L-shaped range of base and eye level modern matching units with granite worktops including a copper sink; Smeg Rangemaster cooker with gas rings; integral dishwasher, refrigerator/freezer and microwave; and within the Living Area is a centrepiece focal point of a ceiling hung, floating copper plated wood-burner.

### **HOT TUB**

The hot tub is not included within the sale.