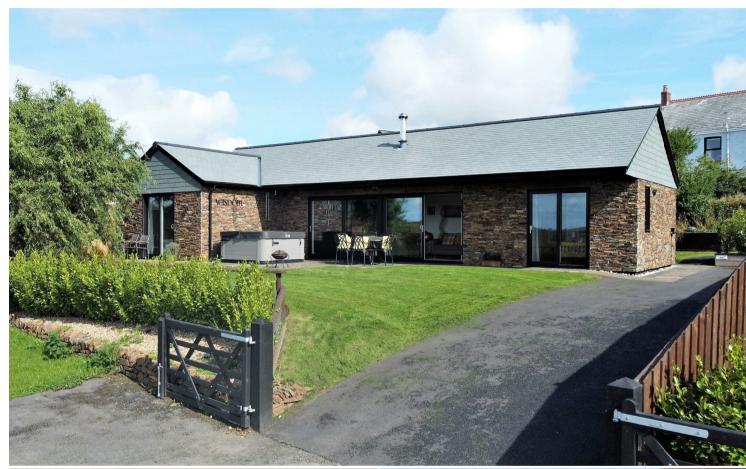

# Wisdom Lodge

St. Stephen, St. Austell, Cornwall, PL26 7QH

St Stephen 1 mile A30(T) 4.5 miles St Austell 6 miles Truro 12 miles

Constructed in 2021, an outstanding and high quality 3 bedroom edge-of-hamlet residence with far-reaching landscape views

### DESCRIPTION

The approach to Wisdom Lodge is over a good quality initially shared and then privately owned tarmac drive.

Wisdom Lodge, which was completed in June 2021, presents a tremendous opportunity to purchase an outstanding new build which, given its elevated position on the edge of Trethosa takes full advantage of distant views to the south-west and south. The property benefits from an Architects Certificate.

#### OUTSIDE

Immediately to the front of the property are paved seating areas with, beyond and enveloping around Wisdom Lodge, lawn gardens enclosed either by hedges or timber fences.

Within the rear garden is an outside Utility with space and plumbing for washing machine and vented dryer.