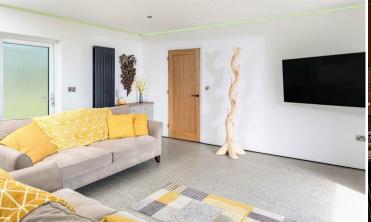

The superbly presented accommodation with fine polished concrete floors offers an entrance is to a most inviting, contemporary and impressive openplan Kitchen and Living Room with doors and glass façade along the front elevation enjoying the views. Within the Kitchen Area is an L-shaped range of base and eye level modern matching units with granite worktops including a copper sink; Smeg Rangemaster cooker with gas rings; integral dishwasher, refrigerator/freezer and microwave; and within the Living Area is a centrepiece focal point of a ceiling hung, floating copper plated wood-burner.