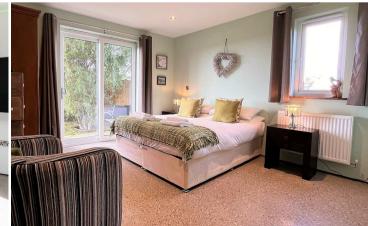

Off is an access to an Inner Lobby with doors to the Main Bedroom with double aspect, Shower Room with corner shower, wc and washbasin, and a Boiler Cupboard.

From the Kitchen Area, is a door through to a further Inner Lobby with doors off to two good Double Bedrooms either side of the well-presented modern Bathroom with bath, wc and washbasin.