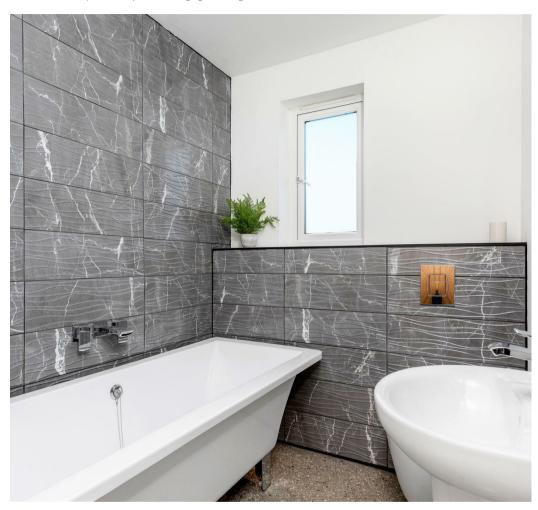

Off is an access to an Inner Lobby with doors to the Main Bedroom with double aspect, Shower Room with corner shower, wc and washbasin, and a Boiler Cupboard.

From the Kitchen Area, is a door through to a further Inner Lobby with doors off to two good Double Bedrooms either side of the well-presented modern Bathroom with bath, wc and washbasin.