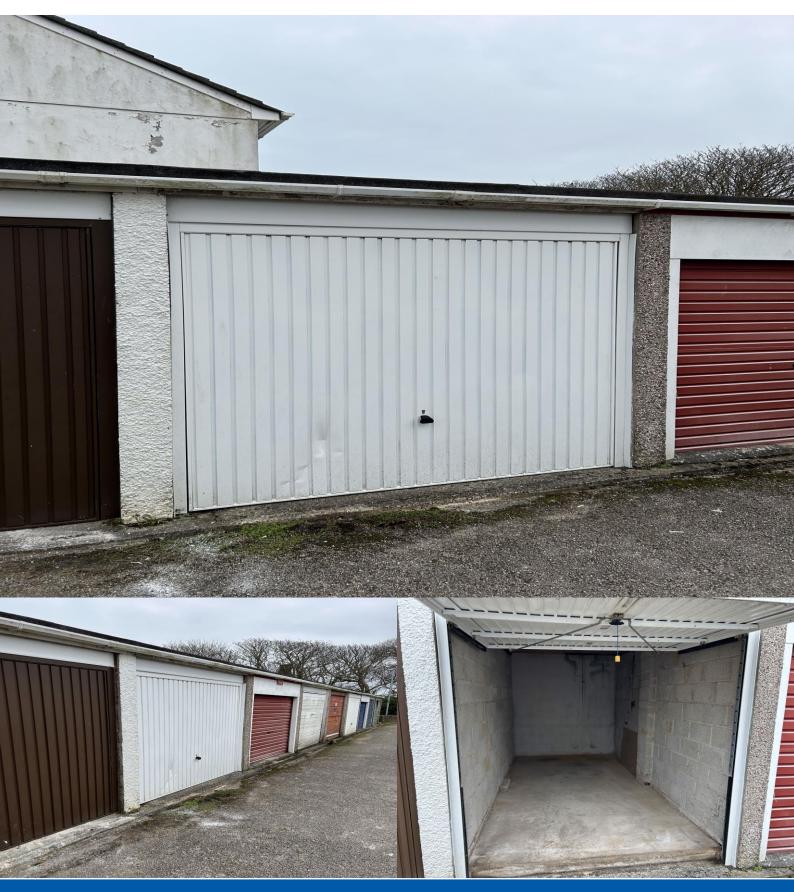

## **GARAGE ST. JOHNS WALK**

St. Ives TR26 2JJ

Price: £22,000

Secure garage in the higher part of town (St Johns Walk) Internal Measurements: Length; 4.69m, Width at narrowest; 2.175m, Height to door; 1.878m