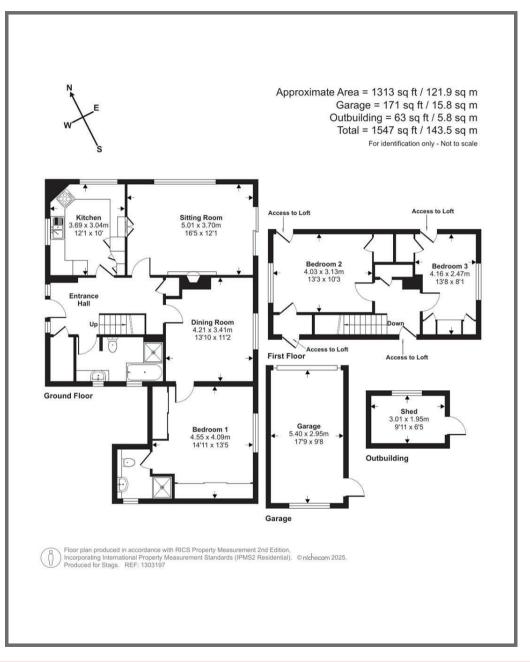

#### **ACCOMMODATION**

The accommodation includes a door to entrance hallway with stairs to first floor, a door to storage cupboard, door to reception rooms and downstairs bathroom with fitted bath, we and washbasin. The kitchen is fitted with a range of oak fronted wall and base units with integrated appliances including dishwasher, built in double oven, works surfaces with electric hob with extractor hood over and double aspect windows. The sitting room centres upon a minster stone fireplace and has sliding patio doors opening out onto the rear garden. There is a separate dining room with parquet flooring and window overlooking the garden.

The ground floor bedroom has a range of built in wardrobes with shelf and hanging space, an en-suite shower room with shower, washbasin and wc, and a window overlooking the rear garden On the first floor there are two good sized bedrooms both having fitted cupboards providing eaves storage and windows overlooking the front and rear gardens.

#### OUTSIDE

The property is approached via double wrought iron gates which open onto a tarmac driveway with access to a single detached garage with up and over door. There is access to a courtyard. A gravelled area leads onto a paved pathway which extends to a rear terrace. The gardens are a delightful feature of the property and are predominantly laid to lawn and are enclosed by a range of mature shrubs and specimen trees.