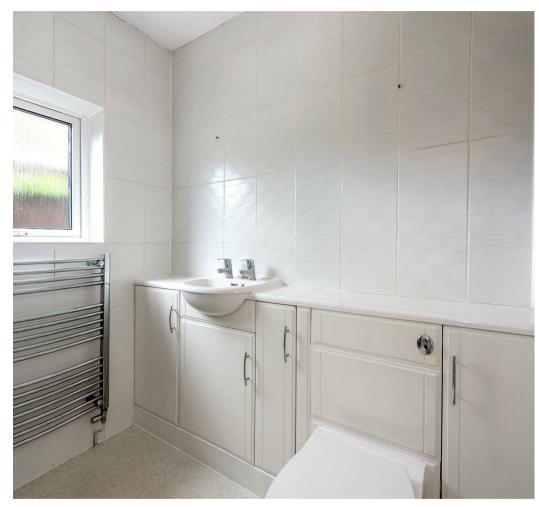

#### **ACCOMMODATION**

The accommodation includes a door to entrance hallway with stairs to first floor, a door to storage cupboard, door to reception rooms and downstairs bathroom with fitted bath, we and washbasin. The kitchen is fitted with a range of oak fronted wall and base units with integrated appliances including dishwasher, built in double oven, works surfaces with electric hob with extractor hood over and double aspect windows. The sitting room centres upon a minster stone fireplace and has sliding patio doors opening out onto the rear garden. There is a separate dining room with parquet flooring and window overlooking the garden.