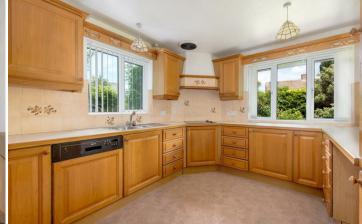

#### **ACCOMMODATION**

The accommodation includes a door to entrance hallway with stairs to first floor, a door to storage cupboard, door to reception rooms and downstairs bathroom with fitted bath, we and washbasin. The kitchen is fitted with a range of oak fronted wall and base units with integrated appliances including dishwasher, built in double oven, works surfaces with electric hob with extractor hood over and double aspect windows. The sitting room centres upon a minster stone fireplace and has sliding patio doors opening out onto the rear garden. There is a separate dining room with parquet flooring and window overlooking the garden.