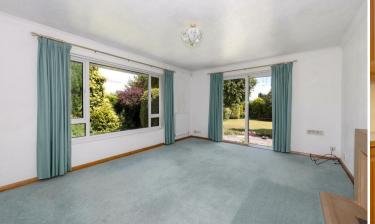

#### **ACCOMMODATION**

The accommodation includes a door to entrance hallway with stairs to first floor, a door to storage cupboard, door to reception rooms and downstairs bathroom with fitted bath, we and washbasin. The kitchen is fitted with a range of oak fronted wall and base units with integrated appliances including dishwasher, built in double oven, works surfaces with electric hob with extractor hood over and double aspect windows. The sitting room centres upon a minster stone fireplace and has sliding patio doors opening out onto the rear garden. There is a separate dining room with parquet flooring and window overlooking the garden.