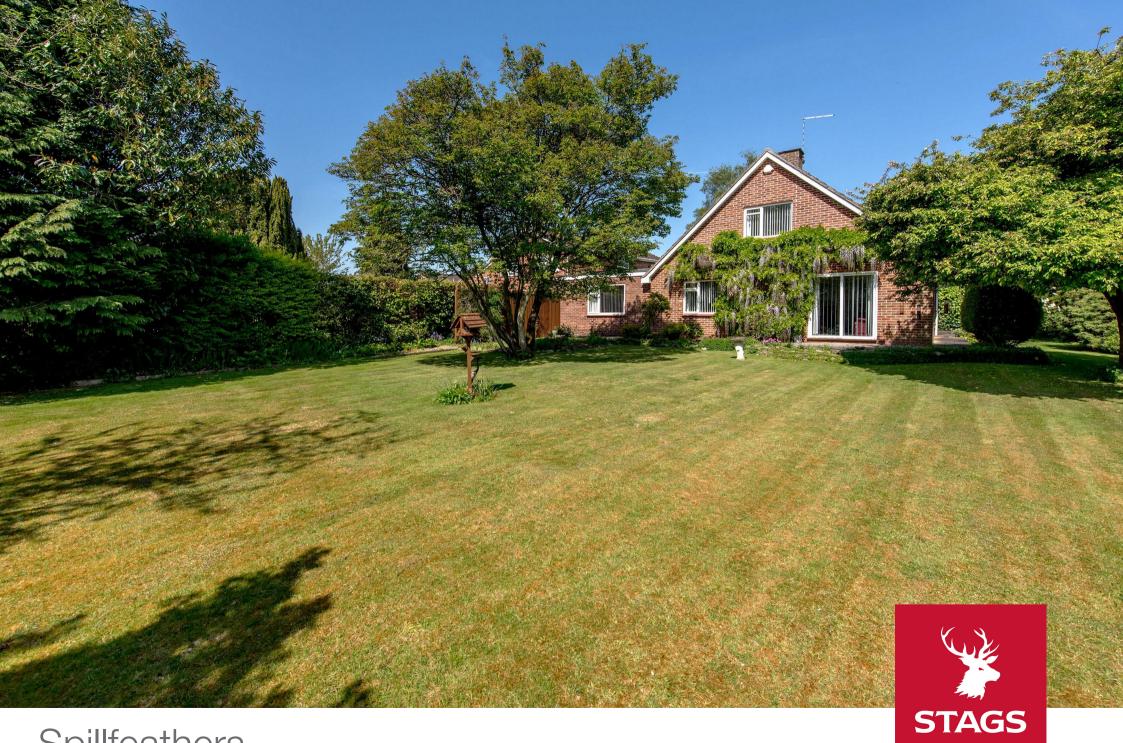

# Spillfeathers

5 Lawn Road, Staplegrove, Taunton, TA2 6EH Taunton 2 Miles, Wellington 7 Miles

A spacious three bedroomed detached chalet style bungalow in need of general updating situated in a mature garden offering potential to extend/modernise subject to necessary planning consent.

# **DESCRIPTION**

Spillfeathers is a spacious three bedroomed detached chalet style bungalow which is situated on a wonderful plot located in the sought after village of Staplegrove. The property is now in need of modernisation to create a wonderful property which could be extended/modernised to create a superb family home

#### OUTSIDE

The property is approached via double wrought iron gates which open onto a tarmac driveway with access to a single detached garage with up and over door. There is access to a courtyard. A gravelled area leads onto a paved pathway which extends to a rear terrace. The gardens are a delightful feature of the property and are predominantly laid to lawn and are enclosed by a range of mature shrubs and specimen trees.