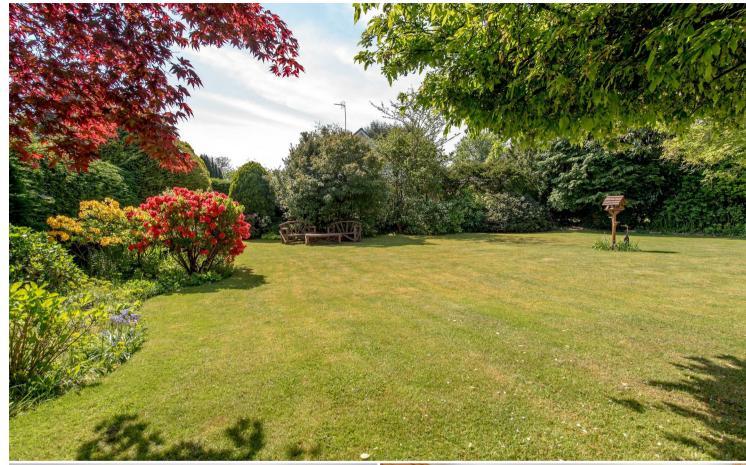

#### OUTSIDE

The property is approached via double wrought iron gates which open onto a tarmac driveway with access to a single detached garage with up and over door. There is access to a courtyard. A gravelled area leads onto a paved pathway which extends to a rear terrace. The gardens are a delightful feature of the property and are predominantly laid to lawn and are enclosed by a range of mature shrubs and specimen trees.