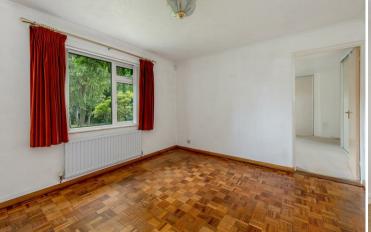

#### **ACCOMMODATION**

The accommodation includes a door to entrance hallway with stairs to first floor, a door to storage cupboard, door to reception rooms and downstairs bathroom with fitted bath, we and washbasin. The kitchen is fitted with a range of oak fronted wall and base units with integrated appliances including dishwasher, built in double oven, works surfaces with electric hob with extractor hood over and double aspect windows. The sitting room centres upon a minster stone fireplace and has sliding patio doors opening out onto the rear garden. There is a separate dining room with parquet flooring and window overlooking the garden.

The ground floor bedroom has a range of built in wardrobes with shelf and hanging space, an en-suite shower room with shower, washbasin and wc, and a window overlooking the rear garden On the first floor there are two good sized bedrooms both having fitted cupboards providing eaves storage and windows overlooking the front and rear gardens.