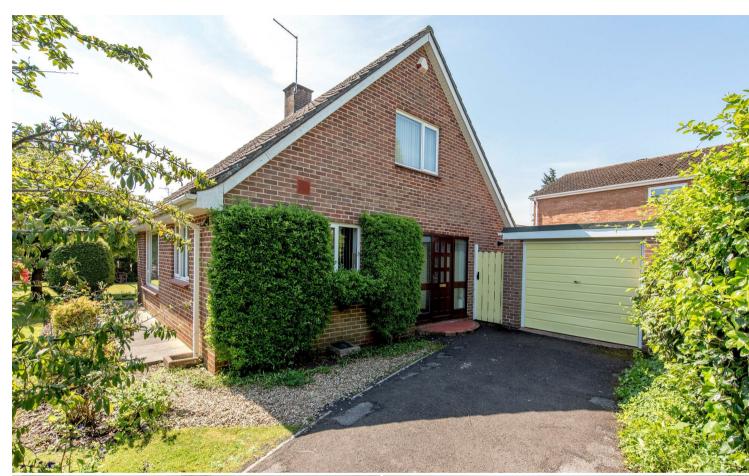

# Spillfeathers

5 Lawn Road, Staplegrove, Taunton, TA2 6EH Taunton 2 Miles, Wellington 7 Miles

A spacious three bedroomed detached chalet style bungalow in need of general updating situated in a mature garden offering potential to extend/modernise subject to necessary planning consent.

# **DESCRIPTION**

Spillfeathers is a spacious three bedroomed detached chalet style bungalow which is situated on a wonderful plot located in the sought after village of Staplegrove. The property is now in need of modernisation to create a wonderful property which could be extended/modernised to create a superb family home

#### OUTSIDE

The property is approached via double wrought iron gates which open onto a tarmac driveway with access to a single detached garage with up and over door. There is access to a courtyard. A gravelled area leads onto a paved pathway which extends to a rear terrace. The gardens are a delightful feature of the property and are predominantly laid to lawn and are enclosed by a range of mature shrubs and specimen trees.