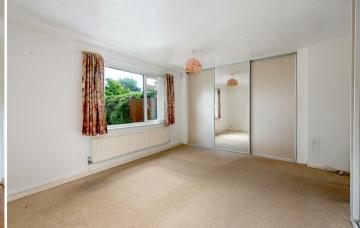

The ground floor bedroom has a range of built in wardrobes with shelf and hanging space, an en-suite shower room with shower, washbasin and wc, and a window overlooking the rear garden On the first floor there are two good sized bedrooms both having fitted cupboards providing eaves storage and windows overlooking the front and rear gardens.