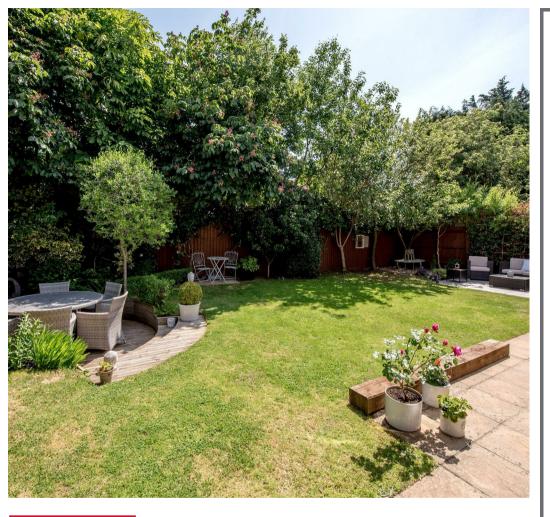

#### OUTSIDE

There is a pathway, which leads to the front door and the front garden is enclosed by laurel hedging. The rear garden offers the largest garden of these modern homes and includes a decked area to one side. On the opposite side of the garden is a further recently fitted patio area. The garden is predominately laid to lawn and planted with a range of mature specimen shrubs and trees. There is a gate providing access to the front of the property.