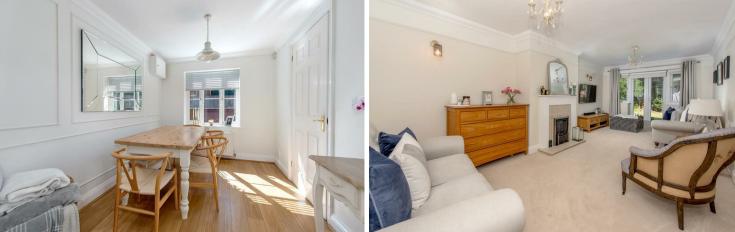

#### ACCOMMODATION

The accommodation includes an entrance porch with a door leading into the entrance hallway with a turning staircase to the first floor. There is a door to the downstairs cloakroom and doors to the reception rooms. The sitting room is dual aspect with double glazed French doors opening out onto the rear garden. There is an oil flame effect gas fire with surround. The dining room has a front aspect window and opens through to the kitchen / breakfast room, which has recently been refitted with a new kitchen and includes high gloss unit with integrated appliances including a fridge, freezer and dishwasher. There is a double oven, ceramic hob and solid granite work surfaces over. A door leads through to a separate utility room, which has matching kitchen units and plumbing and space for an automatic washing machine and a door leading out to the rear garden.

On the first floor, there is a galleried landing with four bedrooms. The master bedroom enjoys views over the garden and includes an en-suite shower room and fitted wardrobes. There are three further good sized bedrooms, two with built-in wardrobes and a family bathroom with a fitted suite.