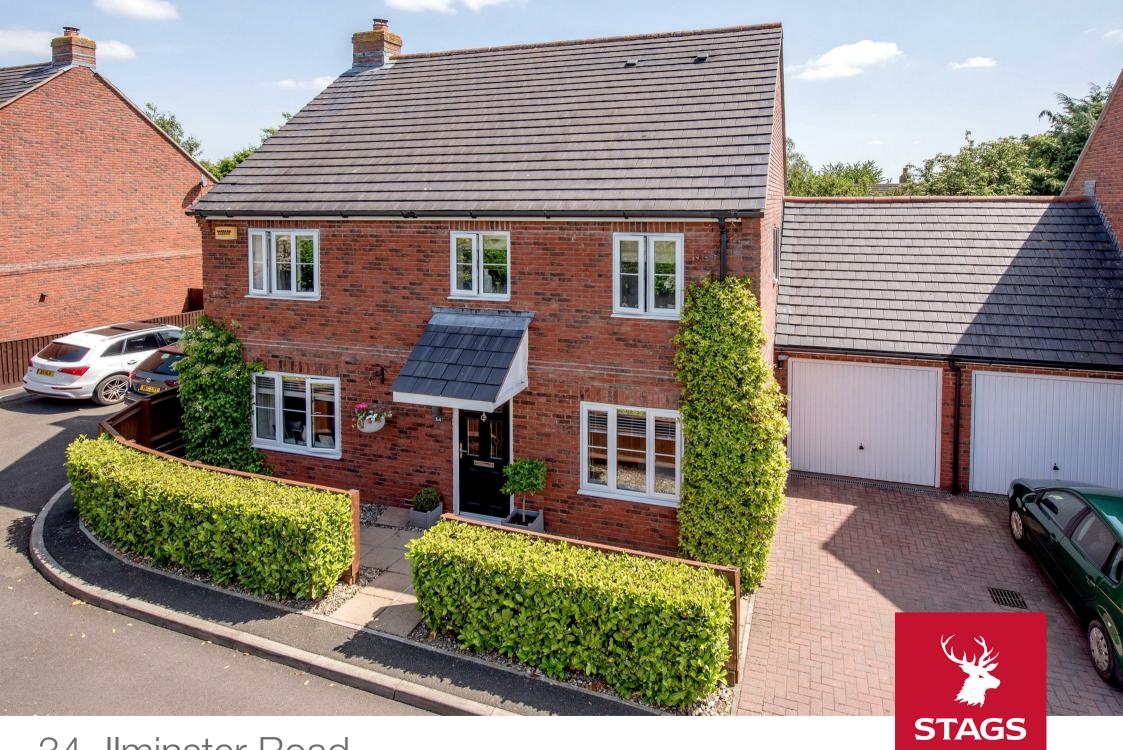

## 34, Ilminster Road

, Taunton, Somerset TA1 2DR

Taunton 1.5 Miles

A superbly presented modern four-bedroom detached house with garage, landscaped gardens and upgraded accommodation.

- Upgraded Detached Family Home Entrance Hallway with WC
- Open Plan Kitchen / Dining Room
  Dual Aspect Sitting Room
- Four Bedrooms, Master En-Suite
- Fitted Family Bathroom
- Council tax band E
- Freehold

#### DESCRIPTION

34 Ilminster Road is a beautifully presented modern fourbedroom detached family house that has been upgraded in recent years, to include the refitting of the kitchen and en-suite. The house has attractive mellow brick elevations under a pitched tiled roof.