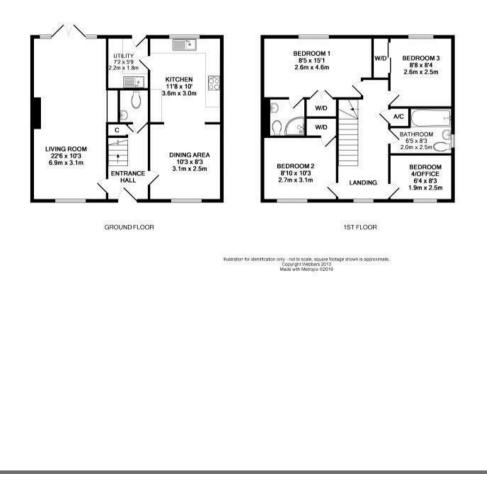

#### ACCOMMODATION

The accommodation includes an entrance porch with a door leading into the entrance hallway with a turning staircase to the first floor. There is a door to the downstairs cloakroom and doors to the reception rooms. The sitting room is dual aspect with double glazed French doors opening out onto the rear garden. There is an oil flame effect gas fire with surround. The dining room has a front aspect window and opens through to the kitchen / breakfast room, which has recently been refitted with a new kitchen and includes high gloss unit with integrated appliances including a fridge, freezer and dishwasher. There is a double oven, ceramic hob and solid granite work surfaces over. A door leads through to a separate utility room, which has matching kitchen units and plumbing and space for an automatic washing machine and a door leading out to the rear garden.

On the first floor, there is a galleried landing with four bedrooms. The master bedroom enjoys views over the garden and includes an en-suite shower room and fitted wardrobes. There are three further good sized bedrooms, two with built-in wardrobes and a family bathroom with a fitted suite.