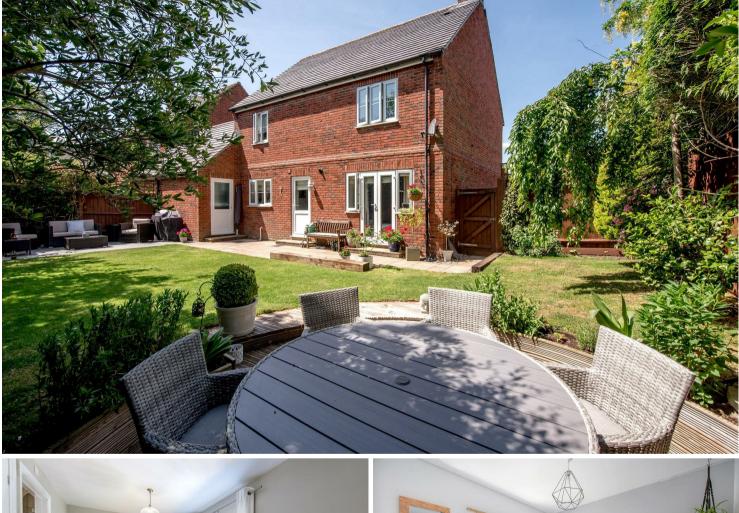

#### OUTSIDE

There is a pathway, which leads to the front door and the front garden is enclosed by laurel hedging. The rear garden offers the largest garden of these modern homes and includes a decked area to one side. On the opposite side of the garden is a further recently fitted patio area. The garden is predominately laid to lawn and planted with a range of mature specimen shrubs and trees. There is a gate providing access to the front of the property.