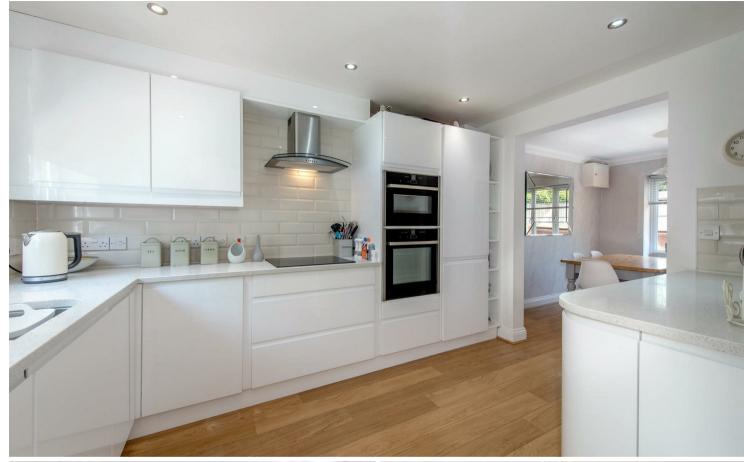

#### ACCOMMODATION

The accommodation includes an entrance porch with a door leading into the entrance hallway with a turning staircase to the first floor. There is a door to the downstairs cloakroom and doors to the reception rooms. The sitting room is dual aspect with double glazed French doors opening out onto the rear garden. There is an oil flame effect gas fire with surround. The dining room has a front aspect window and opens through to the kitchen / breakfast room, which has recently been refitted with a new kitchen and includes high gloss unit with integrated appliances including a fridge, freezer and dishwasher. There is a double oven, ceramic hob and solid granite work surfaces over. A door leads through to a separate utility room, which has matching kitchen units and plumbing and space for an automatic washing machine and a door leading out to the rear garden.