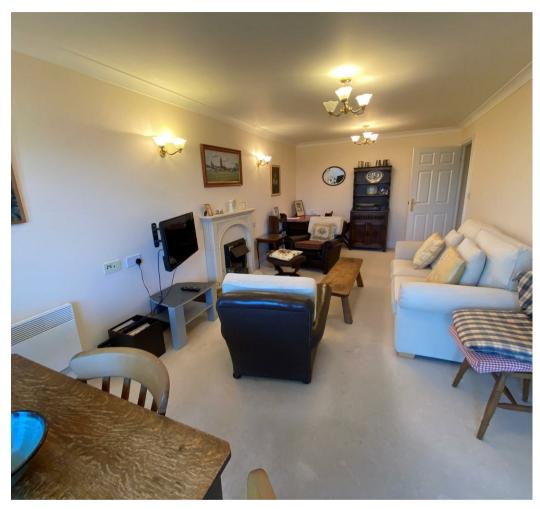

#### **DESCRIPTION**

This well-presented over 55s apartment with no onward chain, is set on the edge of the River Tone with views over the County Cricket Ground. Ideally located in Taunton town centre, the development provides easy access to shops, restaurants, bars, and leisure facilities.

#### **ACCOMMODATION**

Accommodation includes an entrance hall, lounge/diner, kitchen, private balcony, double bedroom, and bathroom.

Residents enjoy excellent amenities such as gated parking on a first-come, first-serve basis, a large communal lounge and terrace, a guest suite available for visitors, an on-site manager, and lift access to all floors.