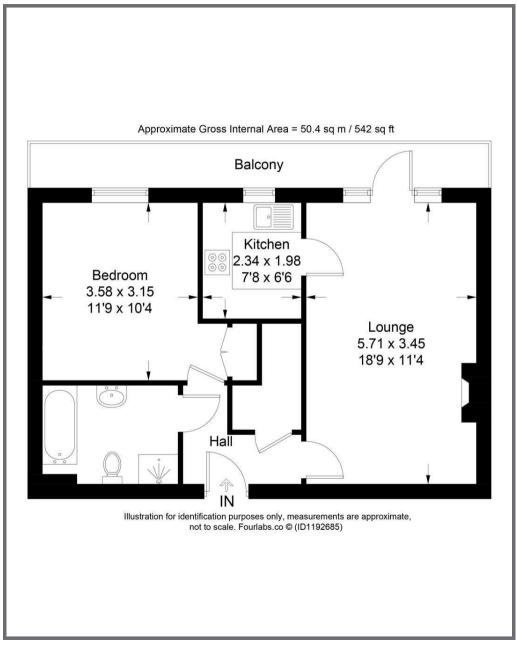

#### **ACCOMMODATION**

Accommodation includes an entrance hall, lounge/diner, kitchen, private balcony, double bedroom, and bathroom.

Residents enjoy excellent amenities such as gated parking on a first-come, first-serve basis, a large communal lounge and terrace, a guest suite available for visitors, an on-site manager, and lift access to all floors.