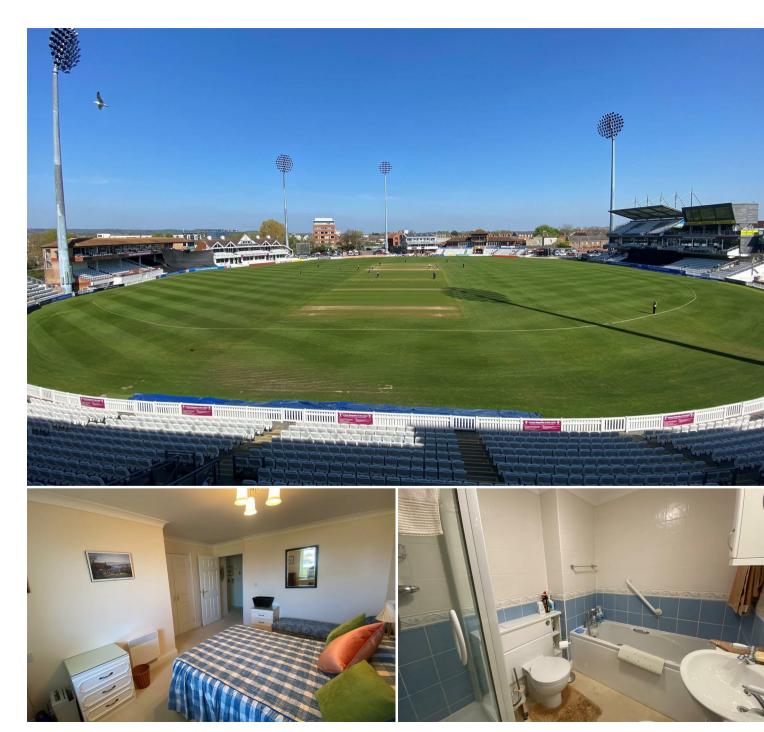

## A one bedroom apartment in an over 55 development with balcony overlooking Somerset Country Cricket Ground

- Private Balcony overlooking County Cricket Ground
- Over 55's Only
- Communal Fourth Floor Lounge Town Centre Location
- No Onward Chain
- Easy Access to transport links
- Private Gated Parking
- Quiet Riverside Living
- Council Tax Band: F
- Leasehold

#### **DESCRIPTION**

This well-presented over 55s apartment with no onward chain, is set on the edge of the River Tone with views over the County Cricket Ground. Ideally located in Taunton town centre, the development provides easy access to shops, restaurants, bars, and leisure facilities.

#### **ACCOMMODATION**

Accommodation includes an entrance hall, lounge/diner, kitchen, private balcony, double bedroom, and bathroom.

Residents enjoy excellent amenities such as gated parking on a first-come, first-serve basis, a large communal lounge and terrace, a guest suite available for visitors, an on-site manager, and lift access to all floors.