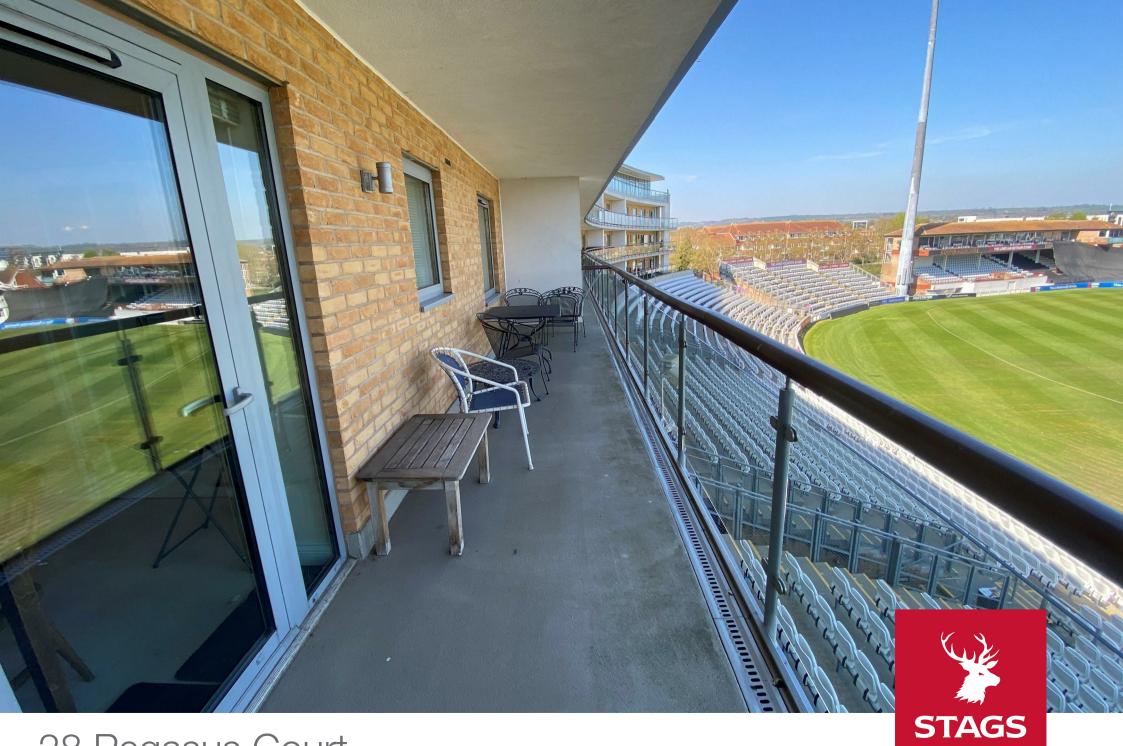

## A one bedroom apartment in an over 55 development with balcony overlooking Somerset Country Cricket Ground

- Private Balcony overlooking County Cricket Ground
- Over 55's Only
- Communal Fourth Floor Lounge Town Centre Location
- No Onward Chain
- Easy Access to transport links
- Private Gated Parking
- Quiet Riverside Living
- Council Tax Band: F
- Leasehold

#### **ACCOMMODATION**

Accommodation includes an entrance hall, lounge/diner, kitchen, private balcony, double bedroom, and bathroom.

Residents enjoy excellent amenities such as gated parking on a first-come, first-serve basis, a large communal lounge and terrace, a guest suite available for visitors, an on-site manager, and lift access to all floors.