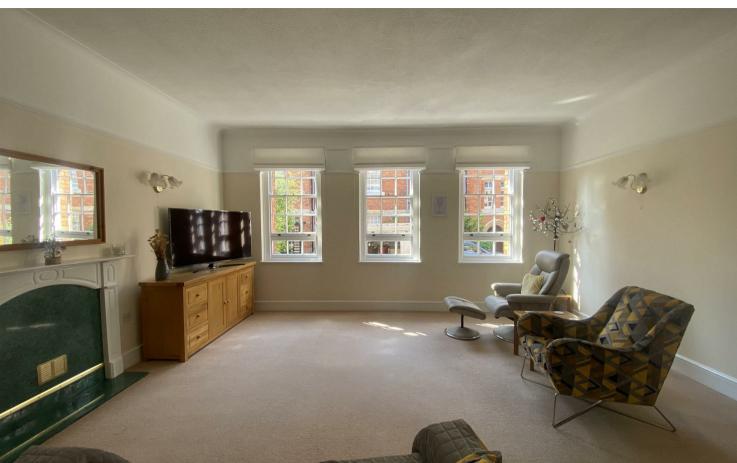

#### **ACCOMMODATION**

From the front door is the communal entrance hall with door to apartment leading to hallway with intercom phone, built in cupboard, radiator. There is a spacious sitting room, with feature fire place, radiator, telephone/TV point. The kitchen/dining room has a range of oak fronted fitted wall and base units, stainless steel sink unit, space for oven, integrated fridge, plumbing for washing machine, wall mounted Combi gas boiler and space for dining room table and chairs. The main bedroom is a double with built in wardrobes, radiator and telephone point. Bedroom 2 is a single with radiator and built in wardrobe. The bathroom has a bath with shower over, W.C, wash hand basin, radiator.