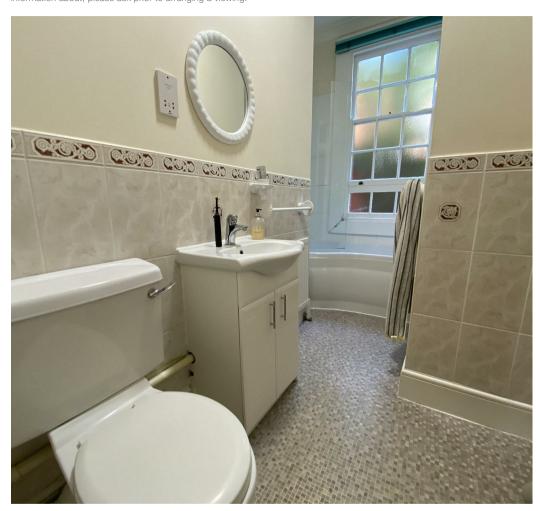

#### **ACCOMMODATION**

From the front door is the communal entrance hall with door to apartment leading to hallway with intercom phone, built in cupboard, radiator. There is a spacious sitting room, with feature fire place, radiator, telephone/TV point. The kitchen/dining room has a range of oak fronted fitted wall and base units, stainless steel sink unit, space for oven, integrated fridge, plumbing for washing machine, wall mounted Combi gas boiler and space for dining room table and chairs. The main bedroom is a double with built in wardrobes, radiator and telephone point. Bedroom 2 is a single with radiator and built in wardrobe. The bathroom has a bath with shower over, W.C, wash hand basin, radiator.