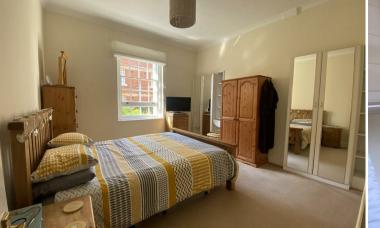

#### **ACCOMMODATION**

From the front door is the communal entrance hall with door to apartment leading to hallway with intercom phone, built in cupboard, radiator. There is a spacious sitting room, with feature fire place, radiator, telephone/TV point. The kitchen/dining room has a range of oak fronted fitted wall and base units, stainless steel sink unit, space for oven, integrated fridge, plumbing for washing machine, wall mounted Combi gas boiler and space for dining room table and chairs. The main bedroom is a double with built in wardrobes, radiator and telephone point. Bedroom 2 is a single with radiator and built in wardrobe. The bathroom has a bath with shower over, W.C, wash hand basin, radiator.