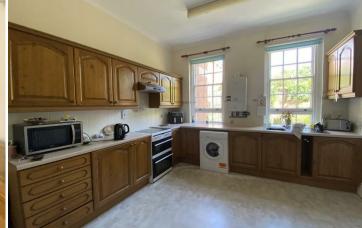

#### **ACCOMMODATION**

From the front door is the communal entrance hall with door to apartment leading to hallway with intercom phone, built in cupboard, radiator. There is a spacious sitting room, with feature fire place, radiator, telephone/TV point. The kitchen/dining room has a range of oak fronted fitted wall and base units, stainless steel sink unit, space for oven, integrated fridge, plumbing for washing machine, wall mounted Combi gas boiler and space for dining room table and chairs. The main bedroom is a double with built in wardrobes, radiator and telephone point. Bedroom 2 is a single with radiator and built in wardrobe. The bathroom has a bath with shower over, W.C, wash hand basin, radiator.