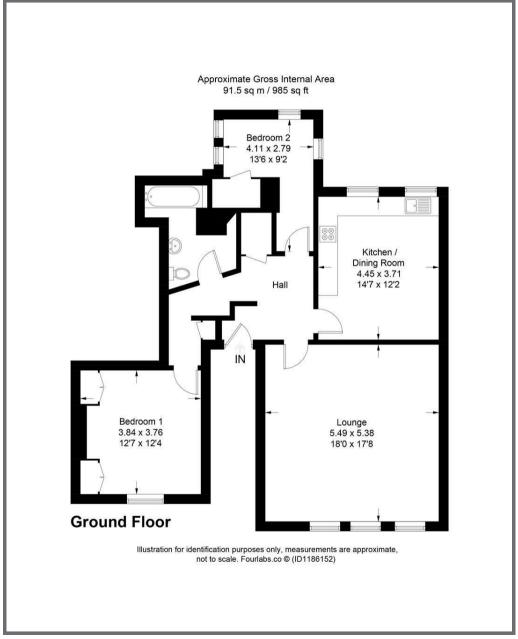

#### **ACCOMMODATION**

From the front door is the communal entrance hall with door to apartment leading to hallway with intercom phone, built in cupboard, radiator. There is a spacious sitting room, with feature fire place, radiator, telephone/TV point. The kitchen/dining room has a range of oak fronted fitted wall and base units, stainless steel sink unit, space for oven, integrated fridge, plumbing for washing machine, wall mounted Combi gas boiler and space for dining room table and chairs. The main bedroom is a double with built in wardrobes, radiator and telephone point. Bedroom 2 is a single with radiator and built in wardrobe. The bathroom has a bath with shower over, W.C, wash hand basin, radiator.