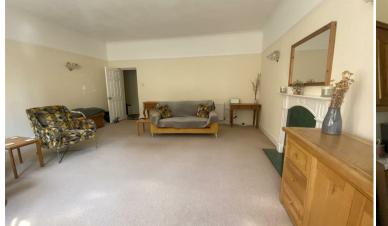

#### **ACCOMMODATION**

From the front door is the communal entrance hall with door to apartment leading to hallway with intercom phone, built in cupboard, radiator. There is a spacious sitting room, with feature fire place, radiator, telephone/TV point. The kitchen/dining room has a range of oak fronted fitted wall and base units, stainless steel sink unit, space for oven, integrated fridge, plumbing for washing machine, wall mounted Combi gas boiler and space for dining room table and chairs. The main bedroom is a double with built in wardrobes, radiator and telephone point. Bedroom 2 is a single with radiator and built in wardrobe. The bathroom has a bath with shower over, W.C, wash hand basin, radiator.