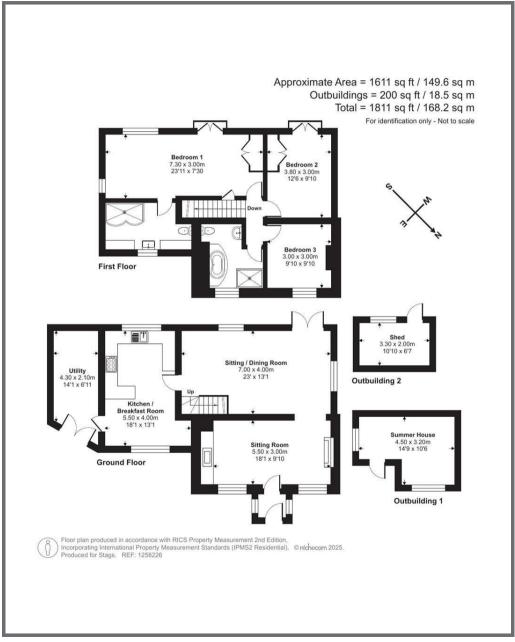

#### **DESCRIPTION**

April Cottage is a centuries old detached cottage which has been extended and remodelled by the current owners who lovingly restored it during their time at the property. Whilst extending the property they have been mindful to retain much of its original charm and character and superbly improve the living areas.

#### **ACCOMMODATION**

The internal layout which now offers two reception rooms, refitted family/kitchen/breakfast room and utility to the ground floor. There are three good sized bedrooms on the first floor, the master bedroom is now substantially improved with a superbly fitted en-suite bathroom with double shower cubicle, low level wc, washbasin with cupboard under, a range of fitted cupboards and includes two windows with Juliet balcony overlooking the garden and surrounding fields. The second bedroom has dormer window to front and fitted cupboards. The family bathroom has a fitted suite which incorporates a roll edge bath, shower cubicle, wash basin and wc and fully tiled walls and obscure glazed window.

#### **OUTSIDE**

The gardens lay to the rear of the house and are slightly elevated to take advantage of the views over the surrounding countryside. There is a fitted summerhouse/office with paved patio area with views over farmland. There is also a garage/workshop attached to the house.