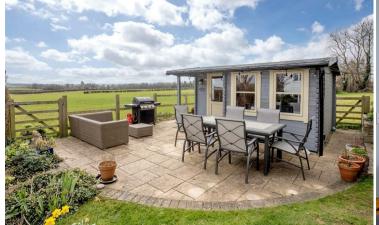

- Sitting room with inglenook and wood burning stove
- Refitted kitchen/breakfast room
- Gardens overlooking fields
- Council tax band E

- Superbly extended period cottage Beautifully presented throughout
  - Open plan sitting/dining room
  - Three good sized bedrooms, master en-suite
  - Substantial summerhouse/studio
  - Freehold

#### **OUTSIDE**

The gardens lay to the rear of the house and are slightly elevated to take advantage of the views over the surrounding countryside. There is a fitted summerhouse/office with paved patio area with views over farmland. There is also a garage/workshop attached to the house.