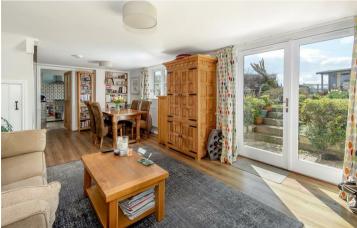

#### **ACCOMMODATION**

The internal layout which now offers two reception rooms, refitted family/kitchen/breakfast room and utility to the ground floor. There are three good sized bedrooms on the first floor, the master bedroom is now substantially improved with a superbly fitted en-suite bathroom with double shower cubicle, low level wc, washbasin with cupboard under, a range of fitted cupboards and includes two windows with Juliet balcony overlooking the garden and surrounding fields. The second bedroom has dormer window to front and fitted cupboards. The family bathroom has a fitted suite which incorporates a roll edge bath, shower cubicle, wash basin and wc and fully tiled walls and obscure glazed window.