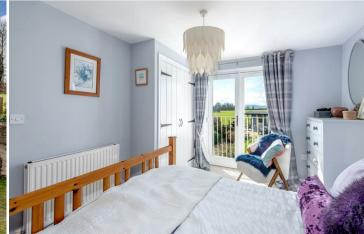

- Sitting room with inglenook and wood burning stove
- Refitted kitchen/breakfast room
- Gardens overlooking fields
- Council tax band E

- Superbly extended period cottage Beautifully presented throughout
  - Open plan sitting/dining room
  - Three good sized bedrooms, master en-suite
  - Substantial summerhouse/studio
  - Freehold

#### **ACCOMMODATION**

The internal layout which now offers two reception rooms, refitted family/kitchen/breakfast room and utility to the ground floor. There are three good sized bedrooms on the first floor, the master bedroom is now substantially improved with a superbly fitted en-suite bathroom with double shower cubicle, low level wc, washbasin with cupboard under, a range of fitted cupboards and includes two windows with Juliet balcony overlooking the garden and surrounding fields. The second bedroom has dormer window to front and fitted cupboards. The family bathroom has a fitted suite which incorporates a roll edge bath, shower cubicle, wash basin and wc and fully tiled walls and obscure glazed window.