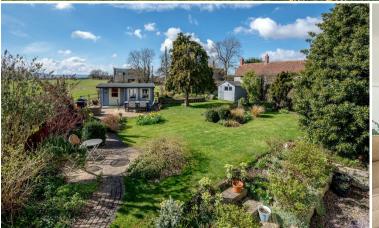

#### **OUTSIDE**

The gardens lay to the rear of the house and are slightly elevated to take advantage of the views over the surrounding countryside. There is a fitted summerhouse/office with paved patio area with views over farmland. There is also a garage/workshop attached to the house.