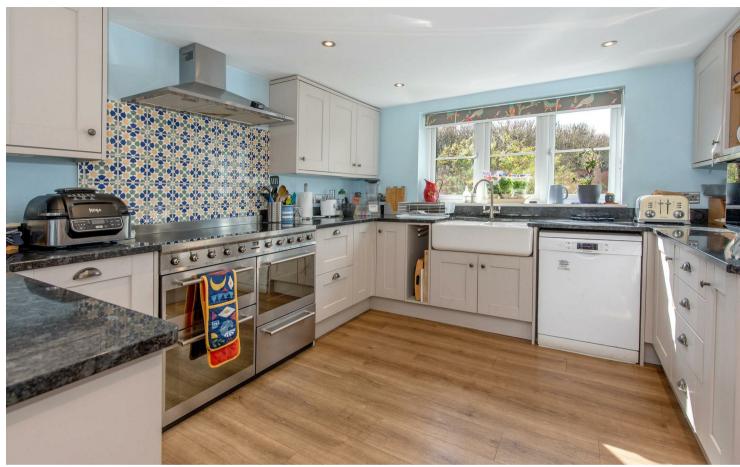

- Sitting room with inglenook and wood burning stove
- Refitted kitchen/breakfast room
- Gardens overlooking fields
- Council tax band E

- Superbly extended period cottage Beautifully presented throughout
  - Open plan sitting/dining room
  - Three good sized bedrooms, master en-suite
  - Substantial summerhouse/studio
  - Freehold

#### **ACCOMMODATION**

The internal layout which now offers two reception rooms, refitted family/kitchen/breakfast room and utility to the ground floor. There are three good sized bedrooms on the first floor, the master bedroom is now substantially improved with a superbly fitted en-suite bathroom with double shower cubicle, low level wc, washbasin with cupboard under, a range of fitted cupboards and includes two windows with Juliet balcony overlooking the garden and surrounding fields. The second bedroom has dormer window to front and fitted cupboards. The family bathroom has a fitted suite which incorporates a roll edge bath, shower cubicle, wash basin and wc and fully tiled walls and obscure glazed window.