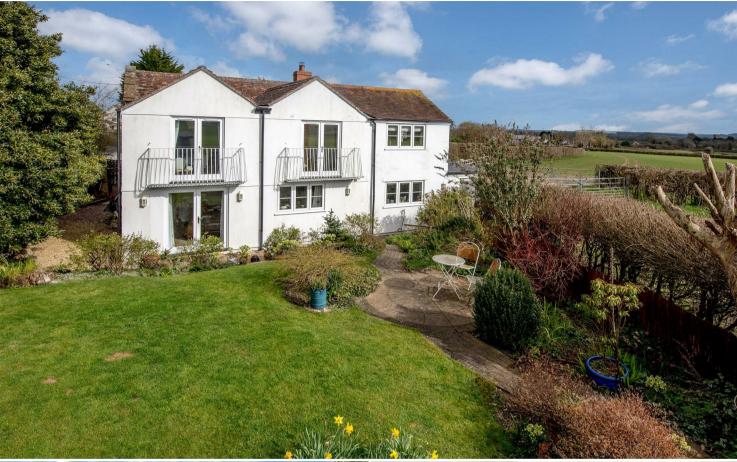

### SITUATION

April Cottage is situated on the outskirts of the popular village of Curry Mallet about six miles south east of the County Town of Taunton and occupies a slightly elevated position offering superb views to the rear particularly to the south and west overlooking attractive farmland. The local village offers a pub and general stores together with a primary school nearby. Taunton, the County Town, is easily accessible and provides a wide range of shopping, recreational and scholastic facilities as well as easy access to the M5 motorway and there are main line railway links to London Paddington from Taunton train station. The A303 is about four miles to the south. There are a number of public footpaths close by, one immediately accessible from the cottage with good access to the surrounding area.

#### **OUTSIDE**

The gardens lay to the rear of the house and are slightly elevated to take advantage of the views over the surrounding countryside. There is a fitted summerhouse/office with paved patio area with views over farmland. There is also a garage/workshop attached to the house.