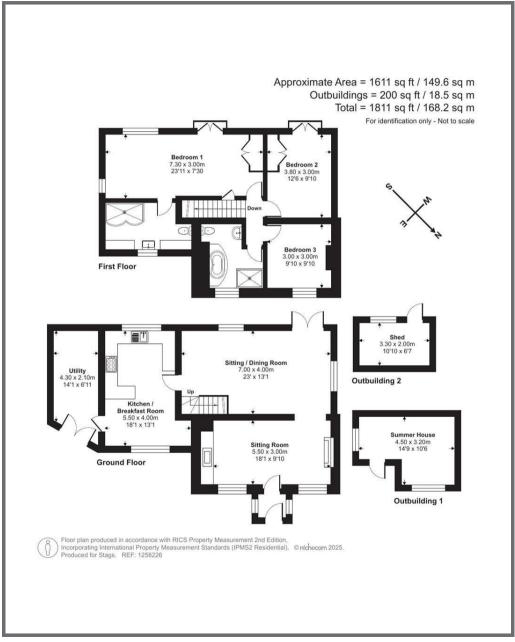

#### **ACCOMMODATION**

The internal layout which now offers two reception rooms, refitted family/kitchen/breakfast room and utility to the ground floor. There are three good sized bedrooms on the first floor, the master bedroom is now substantially improved with a superbly fitted en-suite bathroom with double shower cubicle, low level wc, washbasin with cupboard under, a range of fitted cupboards and includes two windows with Juliet balcony overlooking the garden and surrounding fields. The second bedroom has dormer window to front and fitted cupboards. The family bathroom has a fitted suite which incorporates a roll edge bath, shower cubicle, wash basin and wc and fully tiled walls and obscure glazed window.

#### **OUTSIDE**

The gardens lay to the rear of the house and are slightly elevated to take advantage of the views over the surrounding countryside. There is a fitted summerhouse/office with paved patio area with views over farmland. There is also a garage/workshop attached to the house.