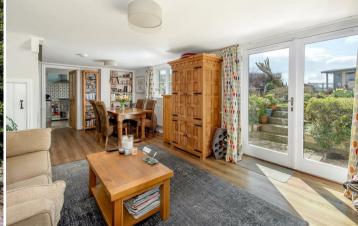

#### **ACCOMMODATION**

The internal layout which now offers two reception rooms, refitted family/kitchen/breakfast room and utility to the ground floor. There are three good sized bedrooms on the first floor, the master bedroom is now substantially improved with a superbly fitted en-suite bathroom with double shower cubicle, low level wc, washbasin with cupboard under, a range of fitted cupboards and includes two windows with Juliet balcony overlooking the garden and surrounding fields. The second bedroom has dormer window to front and fitted cupboards. The family bathroom has a fitted suite which incorporates a roll edge bath, shower cubicle, wash basin and wc and fully tiled walls and obscure glazed window.