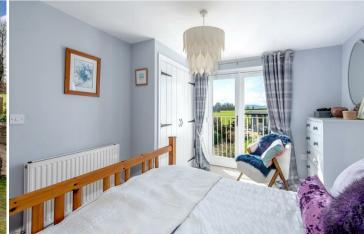

#### **ACCOMMODATION**

The internal layout which now offers two reception rooms, refitted family/kitchen/breakfast room and utility to the ground floor. There are three good sized bedrooms on the first floor, the master bedroom is now substantially improved with a superbly fitted en-suite bathroom with double shower cubicle, low level wc, washbasin with cupboard under, a range of fitted cupboards and includes two windows with Juliet balcony overlooking the garden and surrounding fields. The second bedroom has dormer window to front and fitted cupboards. The family bathroom has a fitted suite which incorporates a roll edge bath, shower cubicle, wash basin and wc and fully tiled walls and obscure glazed window.