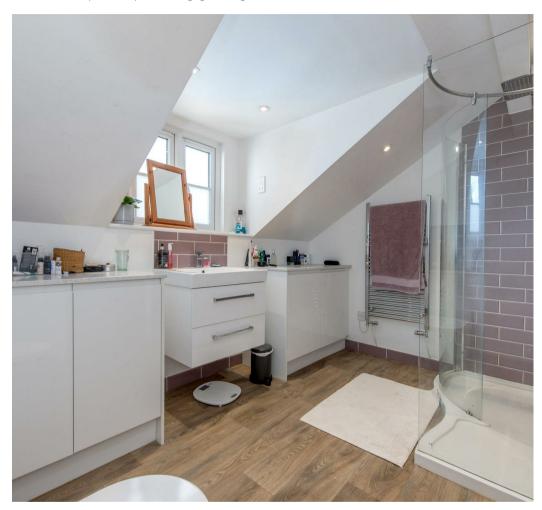

#### **ACCOMMODATION**

The internal layout which now offers two reception rooms, refitted family/kitchen/breakfast room and utility to the ground floor. There are three good sized bedrooms on the first floor, the master bedroom is now substantially improved with a superbly fitted en-suite bathroom with double shower cubicle, low level wc, washbasin with cupboard under, a range of fitted cupboards and includes two windows with Juliet balcony overlooking the garden and surrounding fields. The second bedroom has dormer window to front and fitted cupboards. The family bathroom has a fitted suite which incorporates a roll edge bath, shower cubicle, wash basin and wc and fully tiled walls and obscure glazed window.