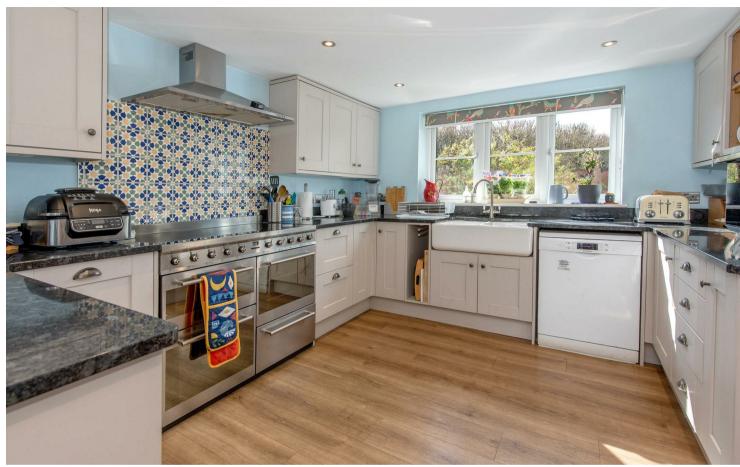

#### **ACCOMMODATION**

The internal layout which now offers two reception rooms, refitted family/kitchen/breakfast room and utility to the ground floor. There are three good sized bedrooms on the first floor, the master bedroom is now substantially improved with a superbly fitted en-suite bathroom with double shower cubicle, low level wc, washbasin with cupboard under, a range of fitted cupboards and includes two windows with Juliet balcony overlooking the garden and surrounding fields. The second bedroom has dormer window to front and fitted cupboards. The family bathroom has a fitted suite which incorporates a roll edge bath, shower cubicle, wash basin and wc and fully tiled walls and obscure glazed window.