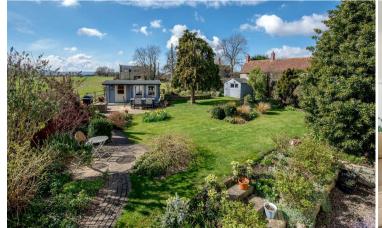

#### **OUTSIDE**

The gardens lay to the rear of the house and are slightly elevated to take advantage of the views over the surrounding countryside. There is a fitted summerhouse/office with paved patio area with views over farmland. There is also a garage/workshop attached to the house.