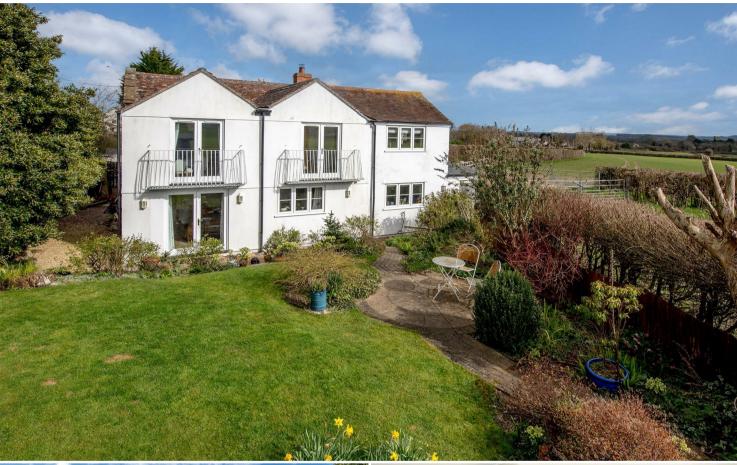

#### **OUTSIDE**

The gardens lay to the rear of the house and are slightly elevated to take advantage of the views over the surrounding countryside. There is a fitted summerhouse/office with paved patio area with views over farmland. There is also a garage/workshop attached to the house.

# SITUATION

April Cottage is situated on the outskirts of the popular village of Curry Mallet about six miles south east of the County Town of Taunton and occupies a slightly elevated position offering superb views to the rear particularly to the south and west overlooking attractive farmland. The local village offers a pub and general stores together with a primary school nearby. Taunton, the County Town, is easily accessible and provides a wide range of shopping, recreational and scholastic facilities as well as easy access to the M5 motorway and there are main line railway links to London Paddington from Taunton train station. The A303 is about four miles to the south. There are a number of public footpaths close by, one immediately accessible from the cottage with good access to the surrounding area.