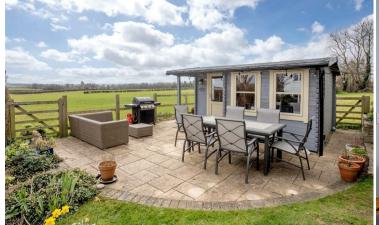

#### **OUTSIDE**

The gardens lay to the rear of the house and are slightly elevated to take advantage of the views over the surrounding countryside. There is a fitted summerhouse/office with paved patio area with views over farmland. There is also a garage/workshop attached to the house.