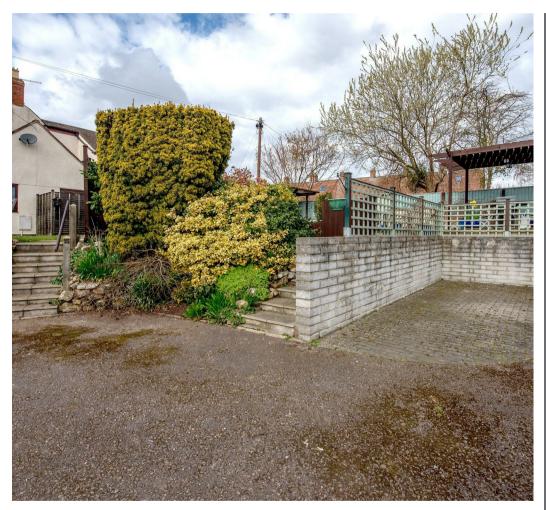

#### OUTSIDE

The property is approached from the road via off road parking with space for two vehicles on a tarmac driveway. From here there is access via a few steps leading up to an attractive landscaped garden to the side elevation which are laid to lawn with central stepping stone pathway, and flower bed stocked with a variety of flowers and shrubs. The garden is enclosed mainly by high level wooden fencing and provide a pleasant entertaining spot which is relatively low maintenance.