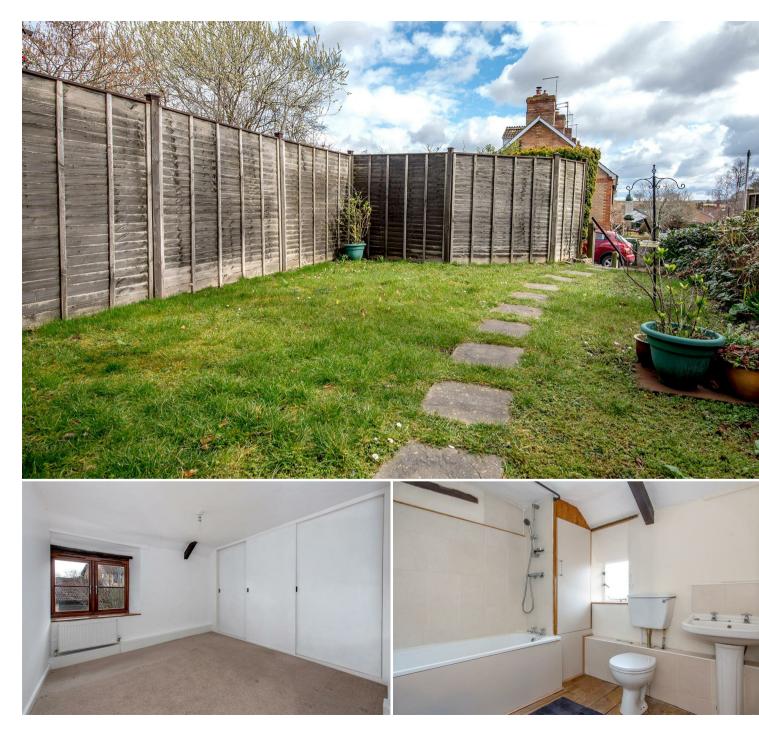

A door leads to an open staircase leading to the first floor, the landing has exposed ceiling beams and doors leading to bedroom 1 which includes exposed ceiling beams, ornamental deep window sills with front facing double glazed window, built in wardrobes, sliding doors incorporating hanging space. Bedroom 2 is a spacious single room which could accommodate a small double bed if required with exposed ceiling beams, front aspect double glazed window. The bathroom is fitted with double glazed window, panelled bath with tiled surround, low level wc and washbasin and exposed wooden floor.

#### OUTSIDE

The property is approached from the road via off road parking with space for two vehicles on a tarmac driveway. From here there is access via a few steps leading up to an attractive landscaped garden to the side elevation which are laid to lawn with central stepping stone pathway, and flower bed stocked with a variety of flowers and shrubs. The garden is enclosed mainly by high level wooden fencing and provide a pleasant entertaining spot which is relatively low maintenance.