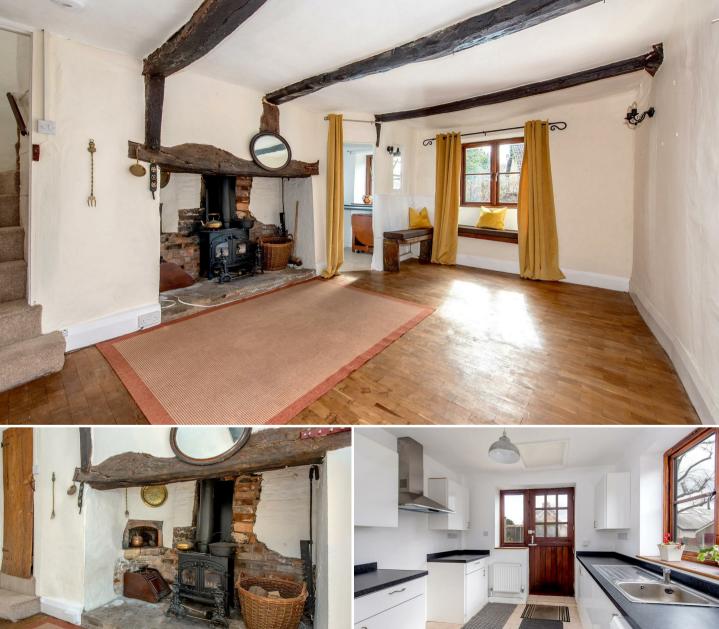

#### ACCOMMODATION

There is a glazed stable style door which opens through to the kitchen which is fitted with a range of modern wall and base units with work surfaces over, tiled floor, sink with mixer tap, space for oven and hob with extractor hood over, space for other appliances with plumbing for washing machine and includes double glazed windows and exposed ceiling beams. A door opens through to the living/dining room which is a spacious and open plan room, full of character featuring exposed beams, solid wood floor, double glazed window with window seat, beautiful inglenook fireplace incorporating original bread oven and multi-fuel burner.