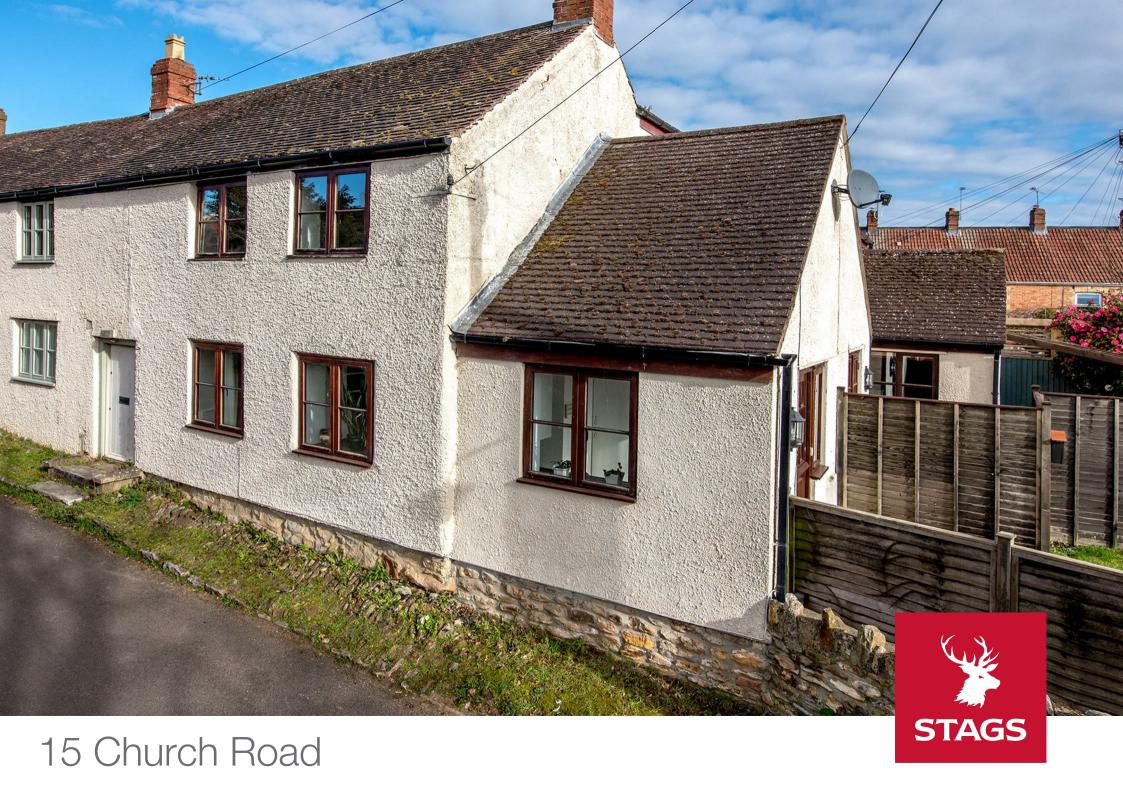

# 15 Church Road

Trull, Taunton, TA3 7JZ Taunton Town Centre 1.9 miles

#### DESCRIPTION

15 Church Road is an attractive two bedroom end of terrace cottage which retains much of its original charm and character and benefits from gas central heating, double glazing and a recently fitted kitchen. There is off road parking and delightful gardens which are accessed via the parking area to the side elevation