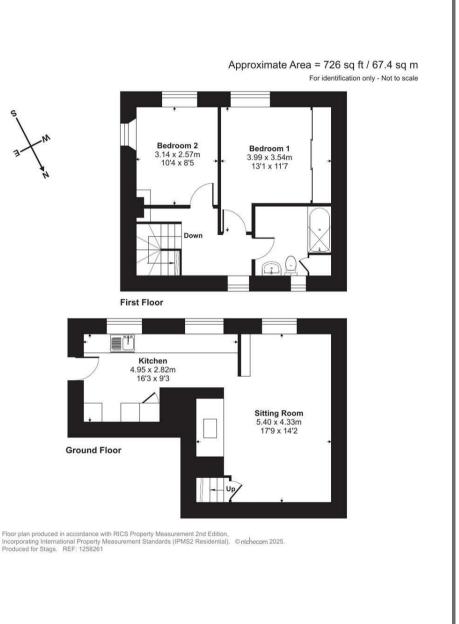

#### ACCOMMODATION

There is a glazed stable style door which opens through to the kitchen which is fitted with a range of modern wall and base units with work surfaces over, tiled floor, sink with mixer tap, space for oven and hob with extractor hood over, space for other appliances with plumbing for washing machine and includes double glazed windows and exposed ceiling beams. A door opens through to the living/dining room which is a spacious and open plan room, full of character featuring exposed beams, solid wood floor, double glazed window with window seat, beautiful inglenook fireplace incorporating original bread oven and multi-fuel burner.

A door leads to an open staircase leading to the first floor, the landing has exposed ceiling beams and doors leading to bedroom 1 which includes exposed ceiling beams, ornamental deep window sills with front facing double glazed window, built in wardrobes, sliding doors incorporating hanging space. Bedroom 2 is a spacious single room which could accommodate a small double bed if required with exposed ceiling beams, front aspect double glazed window. The bathroom is fitted with double glazed window, panelled bath with tiled surround, low level wc and washbasin and exposed wooden floor.