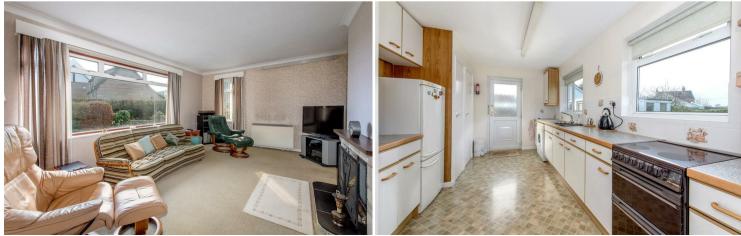

## DESCRIPTION

Luzern is a detached bungalow set on a generous plot in the desirable village of Blagdon Hill. Offered with no onward chain, this modern bungalow provides spacious and well proportioned accommodation. The entrance hall leads to all principal rooms, including a sitting room with open fire and dual aspect windows. Sliding glazed doors open into the dining room which enjoys pleasant views of the garden. The kitchen is fitted with a range of matching wall and base units, a freestanding electric cooker and space for a washing machine and fridge freezer. There is also direct access to the rear garden. The property offers two double and one single bedrooms, one featuring built-in wardrobes, and a fitted family bathroom.

### ACCOMMODATION

Double glazed front door leads into an entrance hallway with fitted cupboard and loft access. The sitting room centres upon an open fireplace with tiled surround with double aspect windows and night storage heaters. Sliding glazed doors lead through to the dining room which has a window overlooking the rear garden, built in storage cupboard and a sliding door through to the kitchen. The kitchen is fitted with a range of matching wall and base units with roll edge work surfaces and 1.5 bowl sink unit, larder, store cupboard, large boiler/airing cupboard and electric cooker, space for a washing machine and fridge freeze, there are two windows overlooking the rear garden and door to outside. There are three bedrooms and a fitted shower room with walk in shower, low level wc and washbasin.