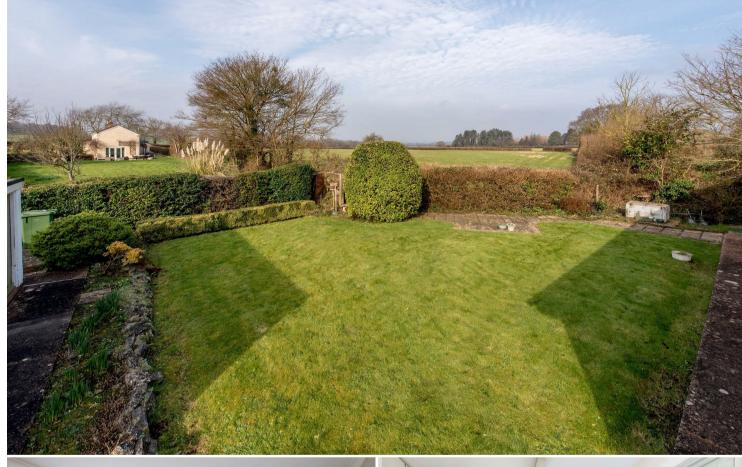

### OUTSIDE

To the front of the house there is a layby and driveway which provides parking for a number of vehicles and leads to an attached single garage at the side with up and over door along with side pedestrian access, store and attached WC . The front garden is laid mainly to lawn with deep planted flower borders which border onto a neighbouring orchard. The rear garden is mainly laid to lawn with hedges along the boundary and flower borders with an open outlook over the neighbouring farmland.