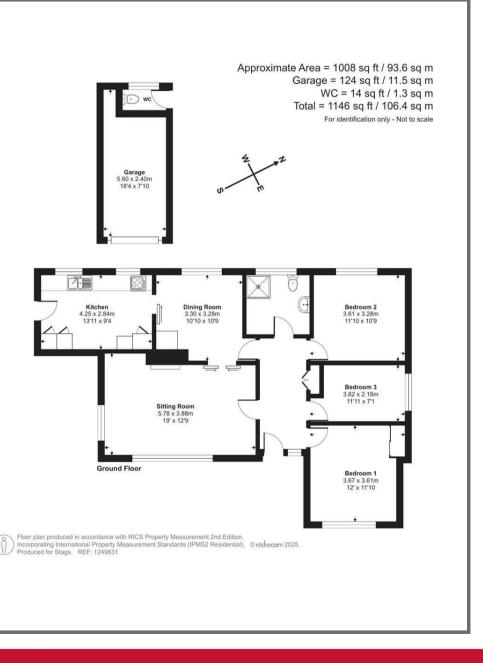

### ACCOMMODATION

Double glazed front door leads into an entrance hallway with fitted cupboard and loft access. The sitting room centres upon an open fireplace with tiled surround with double aspect windows and night storage heaters. Sliding glazed doors lead through to the dining room which has a window overlooking the rear garden, built in storage cupboard and a sliding door through to the kitchen. The kitchen is fitted with a range of matching wall and base units with roll edge work surfaces and 1.5 bowl sink unit, larder, store cupboard, large boiler/airing cupboard and electric cooker, space for a washing machine and fridge freeze, there are two windows overlooking the rear garden and door to outside. There are three bedrooms and a fitted shower room with walk in shower, low level wc and washbasin.

### OUTSIDE

To the front of the house there is a layby and driveway which provides parking for a number of vehicles and leads to an attached single garage at the side with up and over door along with side pedestrian access, store and attached WC . The front garden is laid mainly to lawn with deep planted flower borders which border onto a neighbouring orchard. The rear garden is mainly laid to lawn with hedges along the boundary and flower borders with an open outlook over the neighbouring farmland.