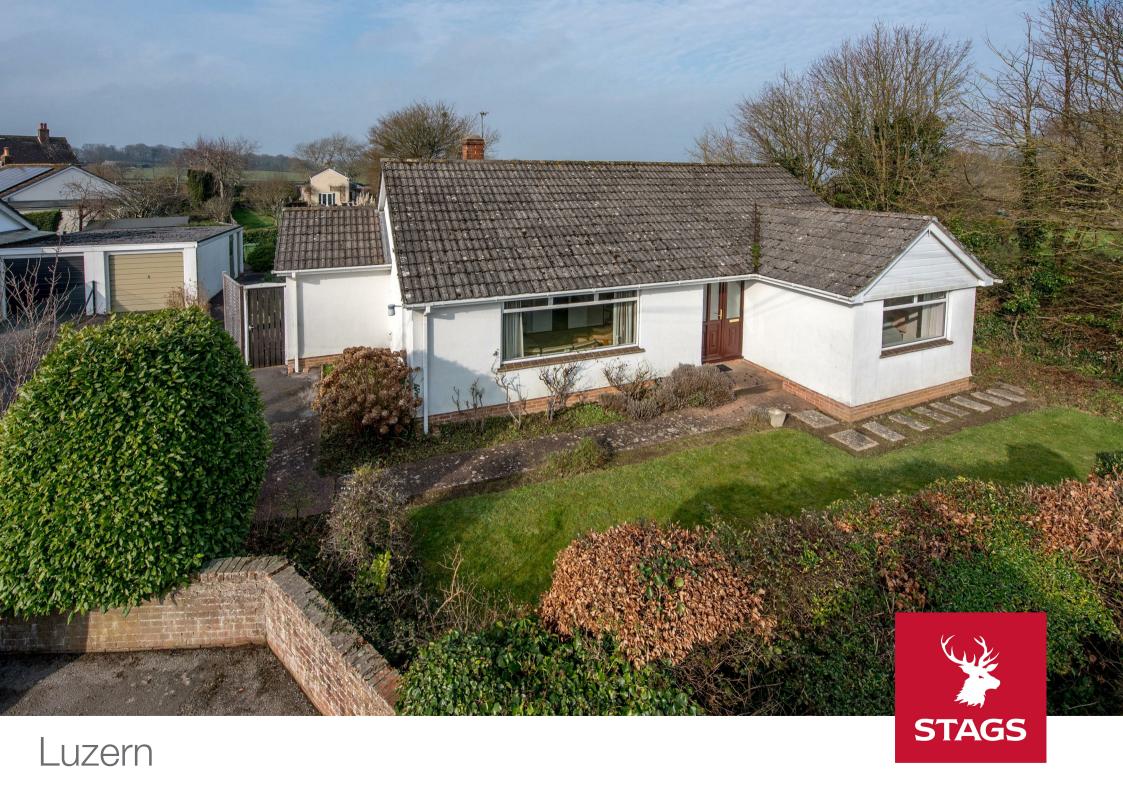

# Luzern

Sellicks Green, Taunton, TA3 7SA Taunton Town Centre 4.7 miles

# An individual detached bungalow offered with no onward chain situated in a popular edge of village location

- Detached village bungalow
- Sitting room, fitted kitchen
- Three bedrooms and bathroom Gardens to front and rear
- Ample driveway parking, garage
- Council Tax band E
- Freehold

# SITUATION

Luzern is situated at the edge of the popular village of Blagdon Hill and enjoys wonderful views over open countryside in all directions. Blagdon Hill is situated on the lower slopes of the Blackdown Hills on the edge of the AONB, and is within four miles of the County town of Taunton, with its extensive range of facilities. There is excellent schooling in both the private and state sectors and the communications are excellent for road and rail to all parts of the country.

## DESCRIPTION

Luzern is a detached bungalow set on a generous plot in the desirable village of Blagdon Hill. Offered with no onward chain, this modern bungalow provides spacious and well proportioned accommodation. The entrance hall leads to all principal rooms, including a sitting room with open fire and dual aspect windows. Sliding glazed doors open into the dining room which enjoys pleasant views of the garden. The kitchen is fitted with a range of matching wall and base units, a freestanding electric cooker and space for a washing machine and fridge freezer. There is also direct access to the rear garden. The property offers two double and one single bedrooms, one featuring built-in wardrobes, and a fitted family bathroom.

### OUTSIDE

To the front of the house there is a layby and driveway which provides parking for a number of vehicles and leads to an attached single garage at the side with up and over door along with side pedestrian access, store and attached WC . The front garden is laid mainly to lawn with deep planted flower borders which border onto a neighbouring orchard. The rear garden is mainly laid to lawn with hedges along the boundary and flower borders with an open outlook over the neighbouring farmland.