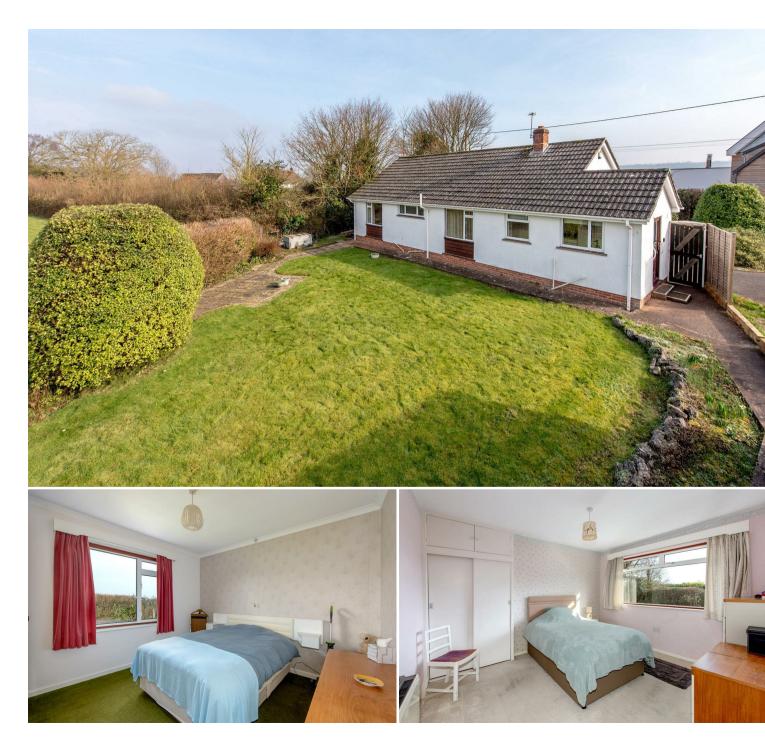

## DESCRIPTION

Luzern is a detached bungalow set on a generous plot in the desirable village of Blagdon Hill. Offered with no onward chain, this modern bungalow provides spacious and well proportioned accommodation. The entrance hall leads to all principal rooms, including a sitting room with open fire and dual aspect windows. Sliding glazed doors open into the dining room which enjoys pleasant views of the garden. The kitchen is fitted with a range of matching wall and base units, a freestanding electric cooker and space for a washing machine and fridge freezer. There is also direct access to the rear garden. The property offers two double and one single bedrooms, one featuring built-in wardrobes, and a fitted family bathroom.

### ACCOMMODATION

Double glazed front door leads into an entrance hallway with fitted cupboard and loft access. The sitting room centres upon an open fireplace with tiled surround with double aspect windows and night storage heaters. Sliding glazed doors lead through to the dining room which has a window overlooking the rear garden, built in storage cupboard and a sliding door through to the kitchen. The kitchen is fitted with a range of matching wall and base units with roll edge work surfaces and 1.5 bowl sink unit, larder, store cupboard, large boiler/airing cupboard and electric cooker, space for a washing machine and fridge freeze, there are two windows overlooking the rear garden and door to outside. There are three bedrooms and a fitted shower room with walk in shower, low level wc and washbasin.

### OUTSIDE

To the front of the house there is a layby and driveway which provides parking for a number of vehicles and leads to an attached single garage at the side with up and over door along with side pedestrian access, store and attached WC . The front garden is laid mainly to lawn with deep planted flower borders which border onto a neighbouring orchard. The rear garden is mainly laid to lawn with hedges along the boundary and flower borders with an open outlook over the neighbouring farmland.