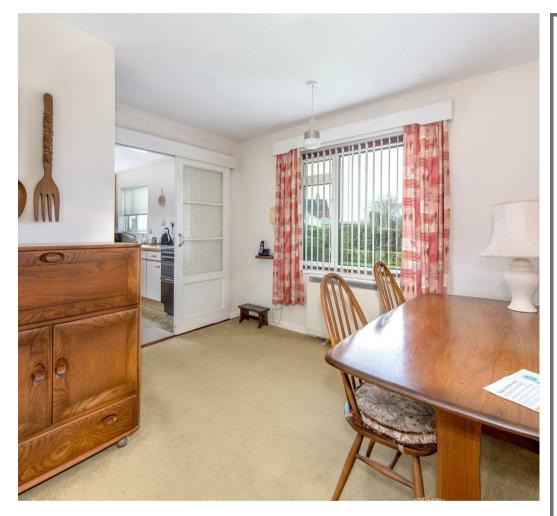

## DESCRIPTION

Luzern is a detached bungalow set on a generous plot in the desirable village of Blagdon Hill. Offered with no onward chain, this modern bungalow provides spacious and well proportioned accommodation. The entrance hall leads to all principal rooms, including a sitting room with open fire and dual aspect windows. Sliding glazed doors open into the dining room which enjoys pleasant views of the garden. The kitchen is fitted with a range of matching wall and base units, a freestanding electric cooker and space for a washing machine and fridge freezer. There is also direct access to the rear garden. The property offers two double and one single bedrooms, one featuring built-in wardrobes, and a fitted family bathroom.

### ACCOMMODATION

Double glazed front door leads into an entrance hallway with fitted cupboard and loft access. The sitting room centres upon an open fireplace with tiled surround with double aspect windows and night storage heaters. Sliding glazed doors lead through to the dining room which has a window overlooking the rear garden, built in storage cupboard and a sliding door through to the kitchen. The kitchen is fitted with a range of matching wall and base units with roll edge work surfaces and 1.5 bowl sink unit, larder, store cupboard, large boiler/airing cupboard and electric cooker, space for a washing machine and fridge freeze, there are two windows overlooking the rear garden and door to outside. There are three bedrooms and a fitted shower room with walk in shower, low level wc and washbasin.