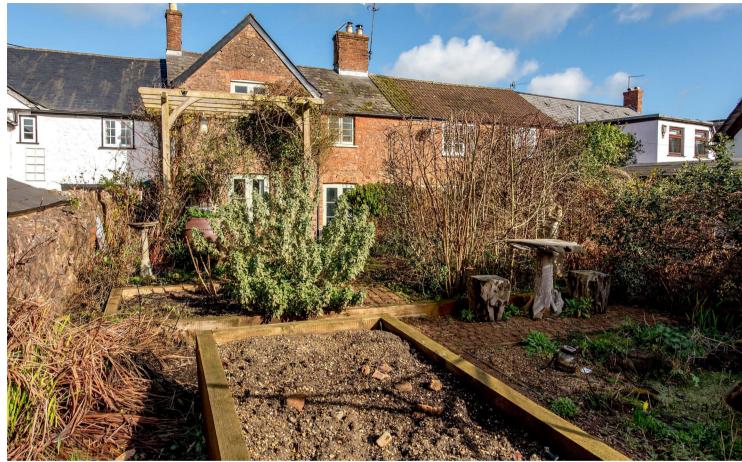

### **OUTSIDE**

The rear garden is laid out in a cottage garden style with a mix of flowers, herbs, and greenery along the pathways and borders with patio areas directly accessible from the house. A seating area under the pergola offers a comfortable spot to sit and enjoy the surroundings.