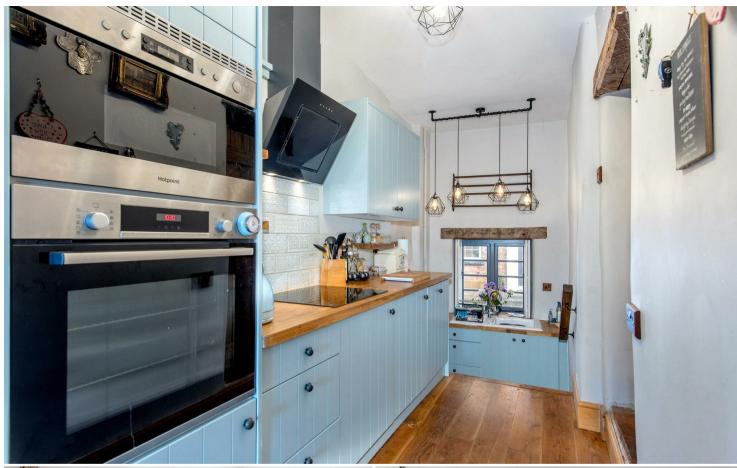

#### **ACCOMMODATION**

To the ground floor the timber front door enters into the entrance hall with doors to the living room, kitchen/dining room and stairs leading to the first floor. The sitting room centres upon an inglenook fireplace with wood burning stove and wooden mantle, wooden floor, beamed ceiling, window to the front aspect, double doors to the rear garden and door to the kitchen/dining room. The dining room is located to the rear of the property and has a tiled floor, window to side and double doors to the rear. The kitchen is fitted with a range of wall and base units, electric hob with extractor hood over, built in oven and a range of integrated appliances. Tiled floors continue through from the dining room, a couple of steps lead down to the sink area with window to the front.