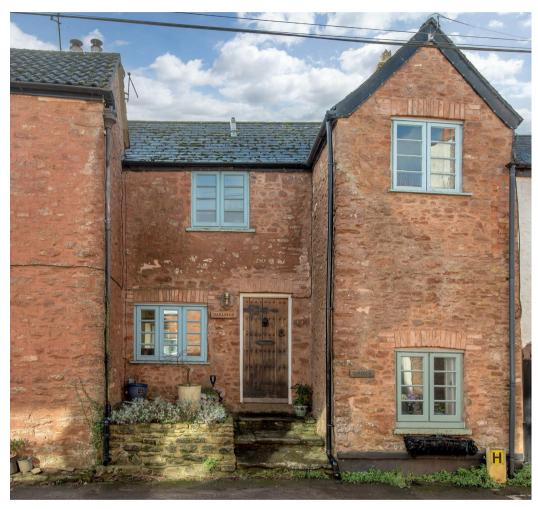

# Oakleigh

Fitzhead, Taunton, TA4 3JP

Wiveliscombe 3 miles, Taunton Town Centre 9 miles

# A characterful period stone cottage with cottage garden situated in the peaceful village of Fitzhead

- Charming period stone cottage
- Living room with fireplace
- Three bedrooms, master en-suite Shower room and wc
- Attractive gardens
- Council Tax band C

### **DESCRIPTION**

This charming period stone cottage is set in a picturesque village location. It features three bedrooms, including a master with an en-suite, and cozy living spaces with wooden floors, exposed beams, and a fireplace. The cottage-style kitchen and dining room add to its rustic charm.