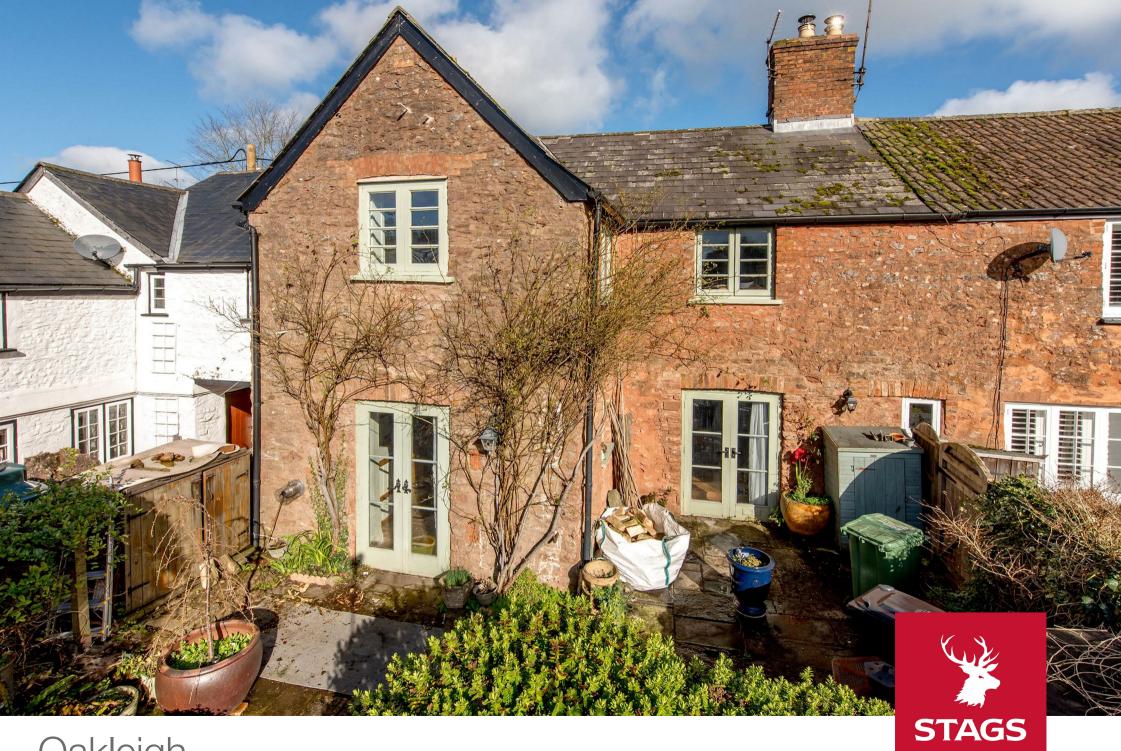

### **DESCRIPTION**

This charming period stone cottage is set in a picturesque village location. It features three bedrooms, including a master with an en-suite, and cozy living spaces with wooden floors, exposed beams, and a fireplace. The cottage-style kitchen and dining room add to its rustic charm.

#### **ACCOMMODATION**

To the ground floor the timber front door enters into the entrance hall with doors to the living room, kitchen/dining room and stairs leading to the first floor. The sitting room centres upon an inglenook fireplace with wood burning stove and wooden mantle, wooden floor, beamed ceiling, window to the front aspect, double doors to the rear garden and door to the kitchen/dining room. The dining room is located to the rear of the property and has a tiled floor, window to side and double doors to the rear. The kitchen is fitted with a range of wall and base units, electric hob with extractor hood over, built in oven and a range of integrated appliances. Tiled floors continue through from the dining room, a couple of steps lead down to the sink area with window to the front.

### **OUTSIDE**

The rear garden is laid out in a cottage garden style with a mix of flowers, herbs, and greenery along the pathways and borders with patio areas directly accessible from the house. A seating area under the pergola offers a comfortable spot to sit and enjoy the surroundings.