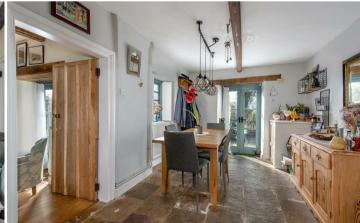

#### **ACCOMMODATION**

To the ground floor the timber front door enters into the entrance hall with doors to the living room, kitchen/dining room and stairs leading to the first floor. The sitting room centres upon an inglenook fireplace with wood burning stove and wooden mantle, wooden floor, beamed ceiling, window to the front aspect, double doors to the rear garden and door to the kitchen/dining room. The dining room is located to the rear of the property and has a tiled floor, window to side and double doors to the rear. The kitchen is fitted with a range of wall and base units, electric hob with extractor hood over, built in oven and a range of integrated appliances. Tiled floors continue through from the dining room, a couple of steps lead down to the sink area with window to the front.