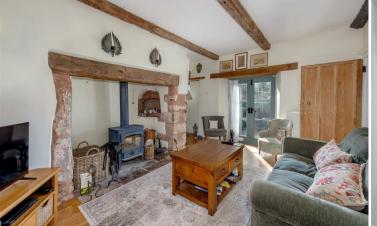

#### **ACCOMMODATION**

To the ground floor the timber front door enters into the entrance hall with doors to the living room, kitchen/dining room and stairs leading to the first floor. The sitting room centres upon an inglenook fireplace with wood burning stove and wooden mantle, wooden floor, beamed ceiling, window to the front aspect, double doors to the rear garden and door to the kitchen/dining room. The dining room is located to the rear of the property and has a tiled floor, window to side and double doors to the rear. The kitchen is fitted with a range of wall and base units, electric hob with extractor hood over, built in oven and a range of integrated appliances. Tiled floors continue through from the dining room, a couple of steps lead down to the sink area with window to the front.