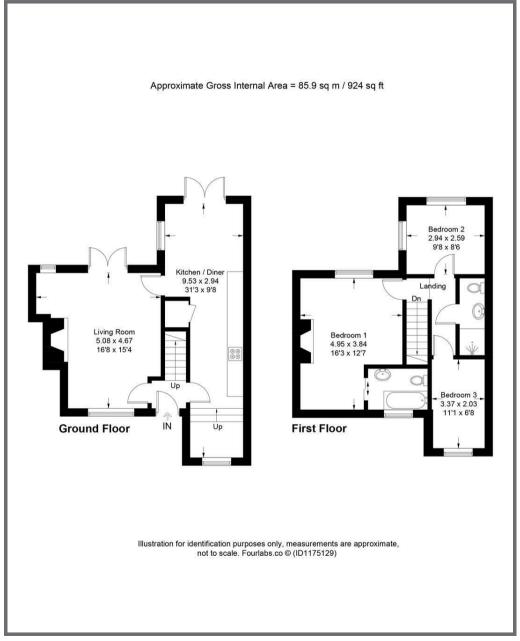

#### **ACCOMMODATION**

To the ground floor the timber front door enters into the entrance hall with doors to the living room, kitchen/dining room and stairs leading to the first floor. The sitting room centres upon an inglenook fireplace with wood burning stove and wooden mantle, wooden floor, beamed ceiling, window to the front aspect, double doors to the rear garden and door to the kitchen/dining room. The dining room is located to the rear of the property and has a tiled floor, window to side and double doors to the rear. The kitchen is fitted with a range of wall and base units, electric hob with extractor hood over, built in oven and a range of integrated appliances. Tiled floors continue through from the dining room, a couple of steps lead down to the sink area with window to the front.

On the first floor there are three bedrooms, the master having an open fireplace and en-suite bathroom with wc, as well as a separate shower room with wc.