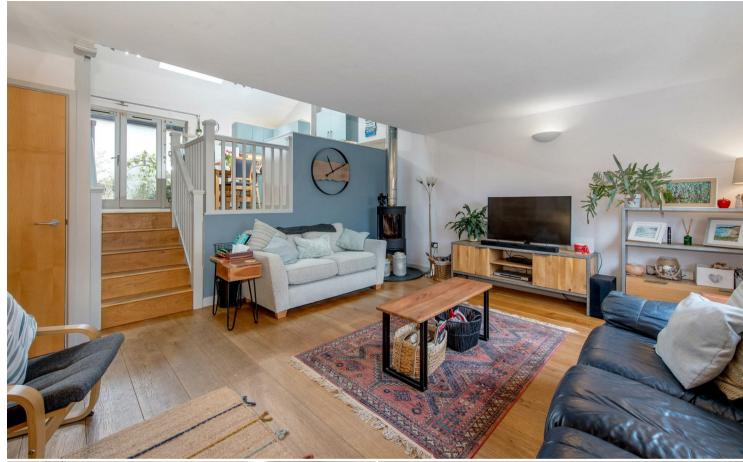

#### **ACCOMMODATION**

Inside, this individual home offers a spacious lounge, which centres upon a wood burning stove, with two double bedrooms and a family bathroom on one level with several steps leading up to the open plan kitchen/diner complete with matching wall and base units, integrated appliances, and high ceilings. French doors open onto a private courtyard, perfect for outdoor dining. The second floor boasts two additional double bedrooms with windows to the front, both with en-suite shower rooms.