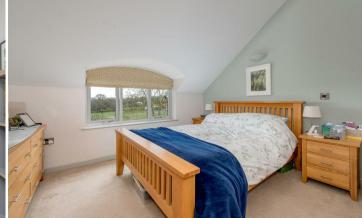

#### **ACCOMMODATION**

Inside, this individual home offers a spacious lounge, which centres upon a wood burning stove, with two double bedrooms and a family bathroom on one level with several steps leading up to the open plan kitchen/diner complete with matching wall and base units, integrated appliances, and high ceilings. French doors open onto a private courtyard, perfect for outdoor dining. The second floor boasts two additional double bedrooms with windows to the front, both with en-suite shower rooms.