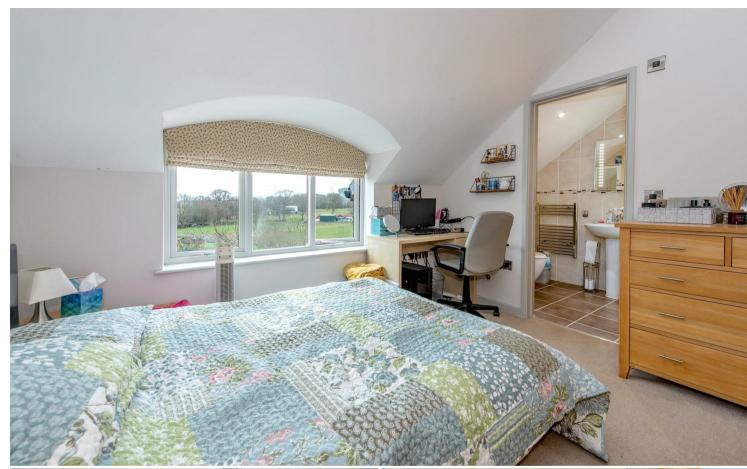

#### **ACCOMMODATION**

Inside, this individual home offers a spacious lounge, which centres upon a wood burning stove, with two double bedrooms and a family bathroom on one level with several steps leading up to the open plan kitchen/diner complete with matching wall and base units, integrated appliances, and high ceilings. French doors open onto a private courtyard, perfect for outdoor dining. The second floor boasts two additional double bedrooms with windows to the front, both with en-suite shower rooms.