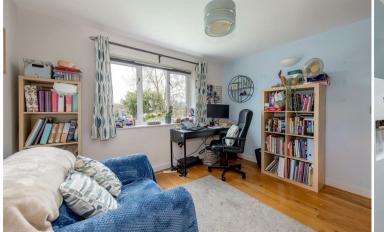

#### **ACCOMMODATION**

Inside, this individual home offers a spacious lounge, which centres upon a wood burning stove, with two double bedrooms and a family bathroom on one level with several steps leading up to the open plan kitchen/diner complete with matching wall and base units, integrated appliances, and high ceilings. French doors open onto a private courtyard, perfect for outdoor dining. The second floor boasts two additional double bedrooms with windows to the front, both with en-suite shower rooms.