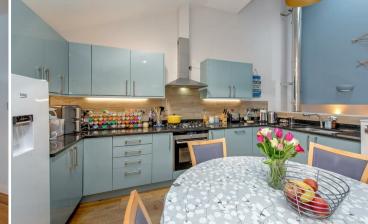

#### **ACCOMMODATION**

Inside, this individual home offers a spacious lounge, which centres upon a wood burning stove, with two double bedrooms and a family bathroom on one level with several steps leading up to the open plan kitchen/diner complete with matching wall and base units, integrated appliances, and high ceilings. French doors open onto a private courtyard, perfect for outdoor dining. The second floor boasts two additional double bedrooms with windows to the front, both with en-suite shower rooms.