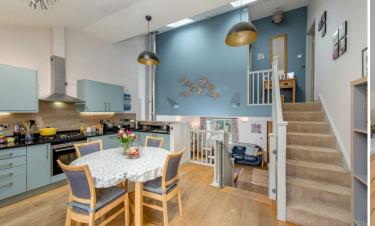

#### **ACCOMMODATION**

Inside, this individual home offers a spacious lounge, which centres upon a wood burning stove, with two double bedrooms and a family bathroom on one level with several steps leading up to the open plan kitchen/diner complete with matching wall and base units, integrated appliances, and high ceilings. French doors open onto a private courtyard, perfect for outdoor dining. The second floor boasts two additional double bedrooms with windows to the front, both with en-suite shower rooms.