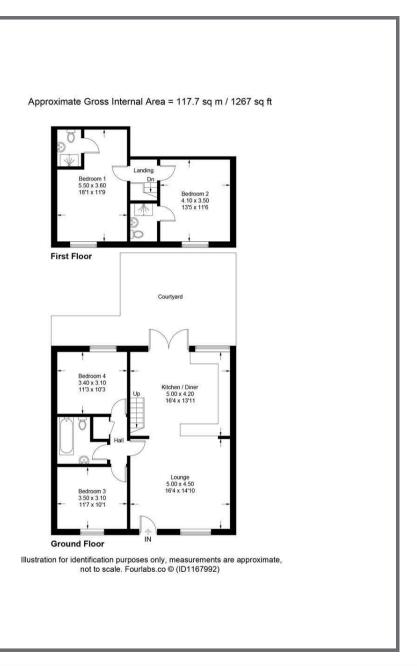

#### **ACCOMMODATION**

Inside, this individual home offers a spacious lounge, which centres upon a wood burning stove, with two double bedrooms and a family bathroom on one level with several steps leading up to the open plan kitchen/diner complete with matching wall and base units, integrated appliances, and high ceilings. French doors open onto a private courtyard, perfect for outdoor dining. The second floor boasts two additional double bedrooms with windows to the front, both with en-suite shower rooms.

#### **OUTSIDE**

As well as having it's own front garden and rear courtyard this house has access to the development's two private tennis courts and a recreational paddock with additional features which include a private garage, allocated parking space, and visitor parking. The communal gardens are well maintained, and the development has a gated entry with a long driveway.