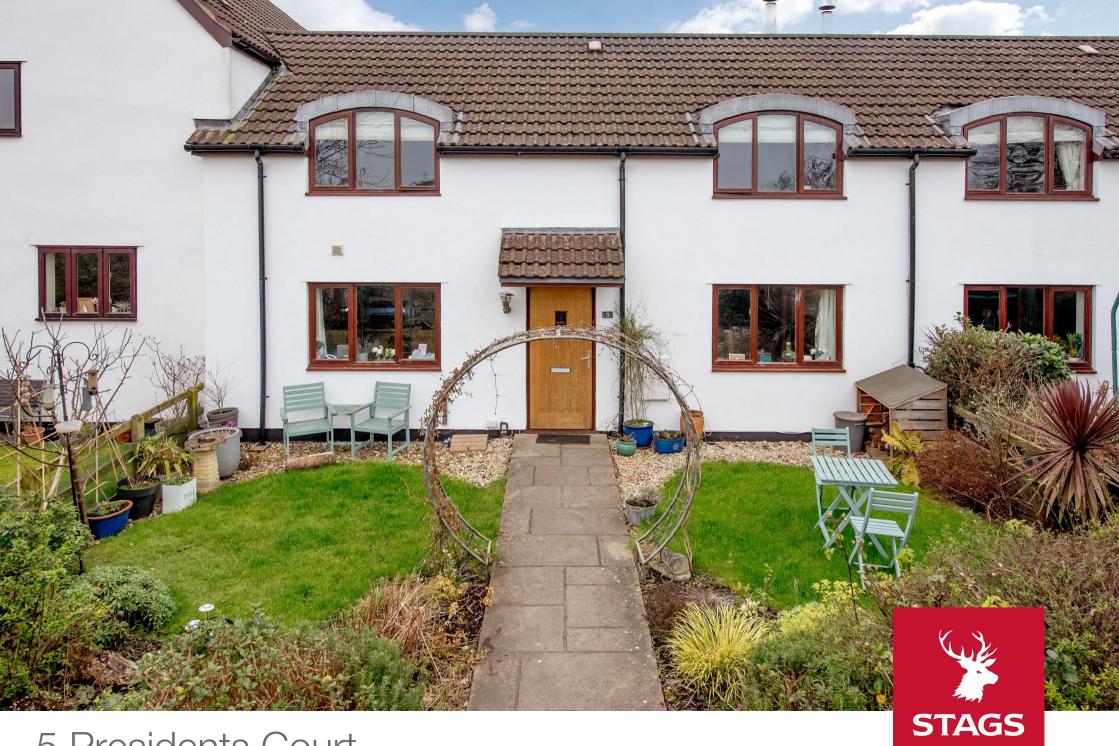

# 5 Presidents Court

Henlade, Taunton, TA3 5NB

Taunton Town Centre 3.8 miles

A charming 4-Bedroom home with courtyard and garden in a gated countryside development with parking and garaging and use of tennis courts and recreational paddock

### **DESCRIPTION**

Located in an exclusive gated community, this beautifully presented four-bedroom terraced house offers a blend of modern living and countryside charm. The property features two private tennis courts and a recreational paddock, providing excellent outdoor space.

#### **OUTSIDE**

As well as having it's own front garden and rear courtyard this house has access to the development's two private tennis courts and a recreational paddock with additional features which include a private garage, allocated parking space, and visitor parking. The communal gardens are well maintained, and the development has a gated entry with a long driveway.