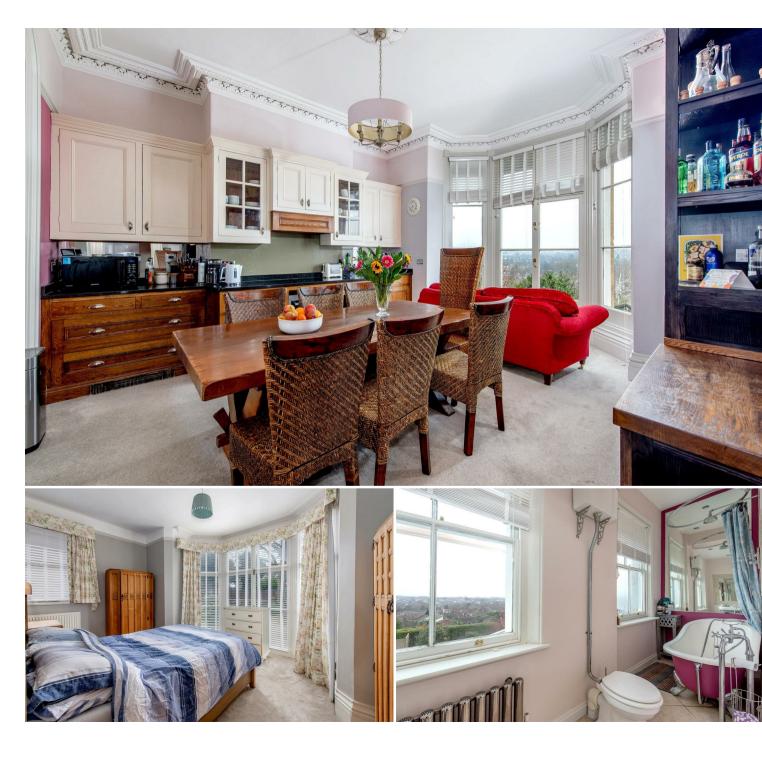

#### ACCOMMODATION

A welcoming hallway leads to a spacious sitting room which boasts a feature marble fireplace and an impressive bay window that floods the room with natural light. An elegant archway connects this space to the kitchen/dining area, creating an open and sociable atmosphere with far reaching views from a second bay window to the rear. The kitchen is fitted to an exceptional standard, featuring solid granite worktops, a range of Siemens appliances - including a combination microwave oven, warming drawer, fan oven, integrated fridge/freezer, dishwasher, and wine cooler as well as a concealed gas combination boiler.

The property offers three well-appointed bedrooms, each with its own unique charm, with the Victorian-style bathroom to the rear. A separate very useful utility/sun room is accessed via bedroom 2 which is currently being used as a study.