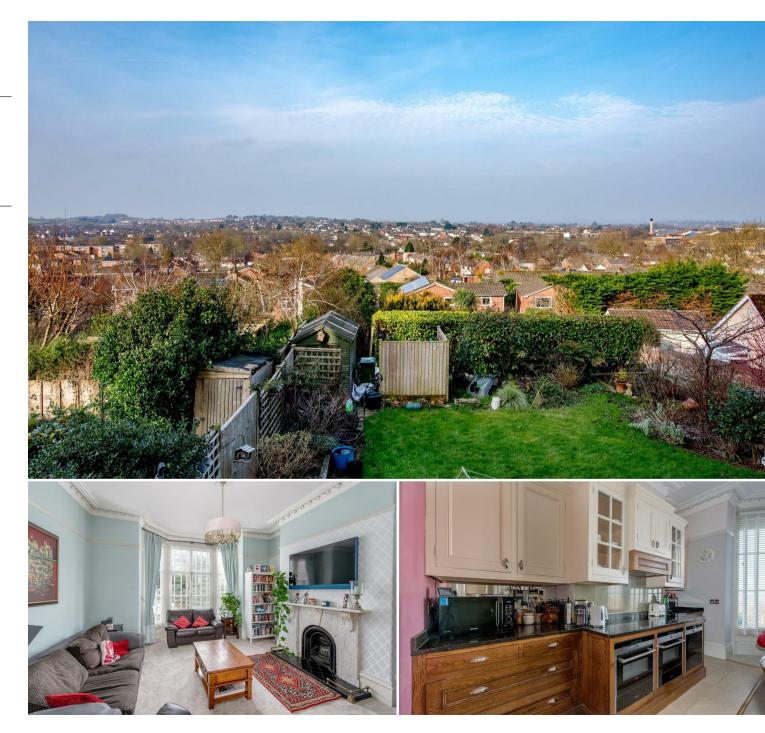

#### DESCRIPTION

A rare opportunity to acquire a beautifully presented, generously proportioned ground floor flat forming part of an imposing Victorian residence. The property blends period charm with modern convenience, offering a stylish yet comfortable living space with breathtaking views

#### ACCOMMODATION

A welcoming hallway leads to a spacious sitting room which boasts a feature marble fireplace and an impressive bay window that floods the room with natural light. An elegant archway connects this space to the kitchen/dining area, creating an open and sociable atmosphere with far reaching views from a second bay window to the rear. The kitchen is fitted to an exceptional standard, featuring solid granite worktops, a range of Siemens appliances - including a combination microwave oven, warming drawer, fan oven, integrated fridge/freezer, dishwasher, and wine cooler as well as a concealed gas combination boiler.

#### OUTSIDE

Externally, the flat benefits from access to well-maintained communal grounds and ample parking, including a private garage.