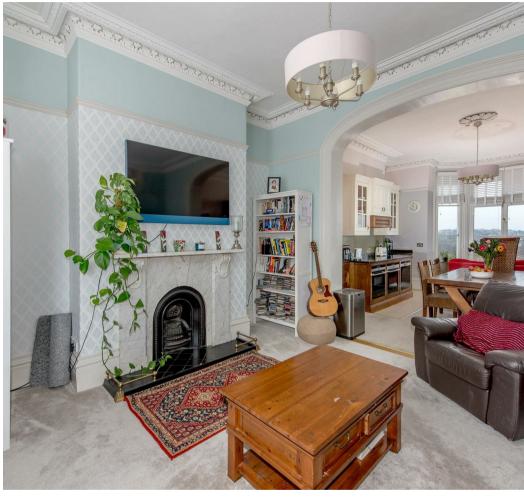

#### ACCOMMODATION

A welcoming hallway leads to a spacious sitting room which boasts a feature marble fireplace and an impressive bay window that floods the room with natural light. An elegant archway connects this space to the kitchen/dining area, creating an open and sociable atmosphere with far reaching views from a second bay window to the rear. The kitchen is fitted to an exceptional standard, featuring solid granite worktops, a range of Siemens appliances - including a combination microwave oven, warming drawer, fan oven, integrated fridge/freezer, dishwasher, and wine cooler as well as a concealed gas combination boiler.