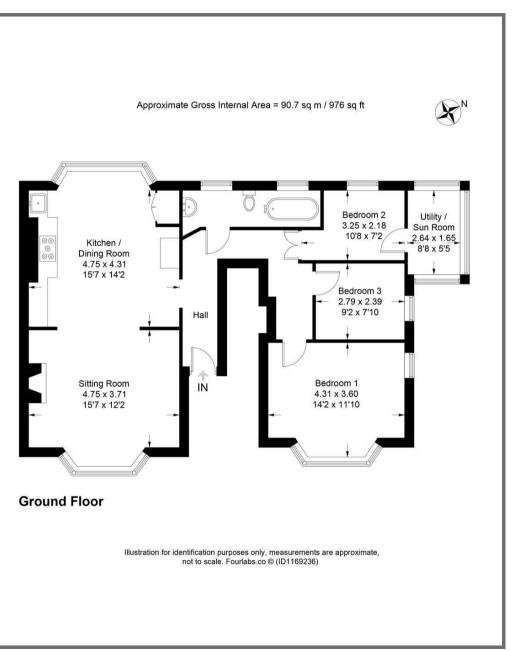

#### ACCOMMODATION

A welcoming hallway leads to a spacious sitting room which boasts a feature marble fireplace and an impressive bay window that floods the room with natural light. An elegant archway connects this space to the kitchen/dining area, creating an open and sociable atmosphere with far reaching views from a second bay window to the rear. The kitchen is fitted to an exceptional standard, featuring solid granite worktops, a range of Siemens appliances - including a combination microwave oven, warming drawer, fan oven, integrated fridge/freezer, dishwasher, and wine cooler as well as a concealed gas combination boiler.

The property offers three well-appointed bedrooms, each with its own unique charm, with the Victorian-style bathroom to the rear. A separate very useful utility/sun room is accessed via bedroom 2 which is currently being used as a study.