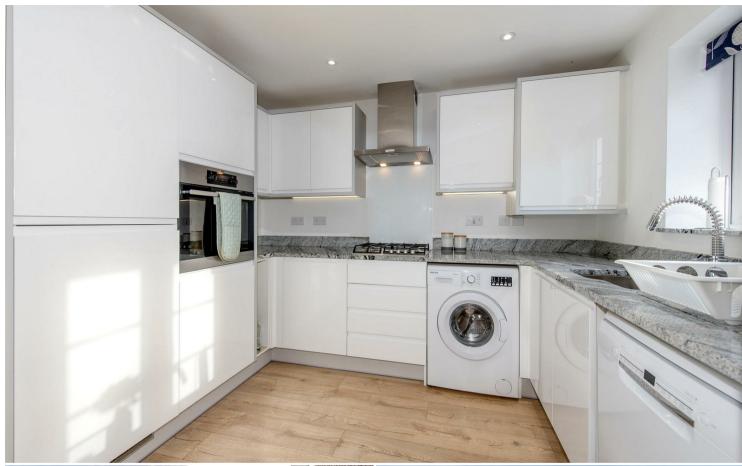

#### **ACCOMMODATION**

The accommodation includes a covered entrance porch with front door to an entrance hallway with turning staircase to first floor, ground floor cloakroom with low level wc and washbasin, equipped kitchen with integrated appliances and a range of high gloss fitted wall and base units with granite worktops, sink, gas hob with extractor hood over, oven, plumbing and space for dishwasher/washing machine and window to the front aspect. The sitting room has a wooden effect floor with French doors opening out onto the rear patio and further window to side.