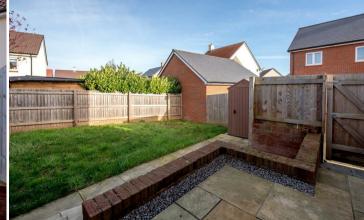

#### OUTSIDE

The side driveway provides parking for at least two vehicles and access gate to a good sized enclosed rear garden with raised patio with steps down to the lawn and shed. The front garden is planted with shrubs with path to front door.