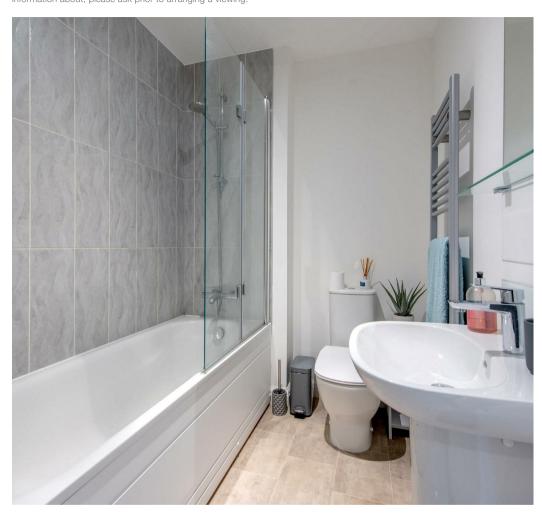

On the first floor there is a landing with hatch to roof space and doors off to two double bedrooms, bedroom one has two rear aspect windows overlooking the rear garden, a built in wardrobe with shelf and hanging space. The second bedroom has an airing cupboard, two front aspect windows and wardrobe. The bathroom is fitted with a modern suite comprising a wc, washbasin, bath with shower over.