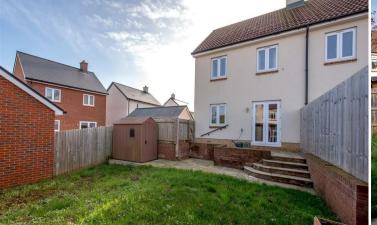

#### OUTSIDE

The side driveway provides parking for at least two vehicles and access gate to a good sized enclosed rear garden with raised patio with steps down to the lawn and shed. The front garden is planted with shrubs with path to front door.