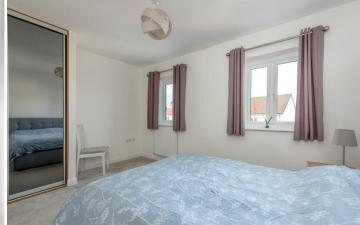

On the first floor there is a landing with hatch to roof space and doors off to two double bedrooms, bedroom one has two rear aspect windows overlooking the rear garden, a built in wardrobe with shelf and hanging space. The second bedroom has an airing cupboard, two front aspect windows and wardrobe. The bathroom is fitted with a modern suite comprising a wc, washbasin, bath with shower over.