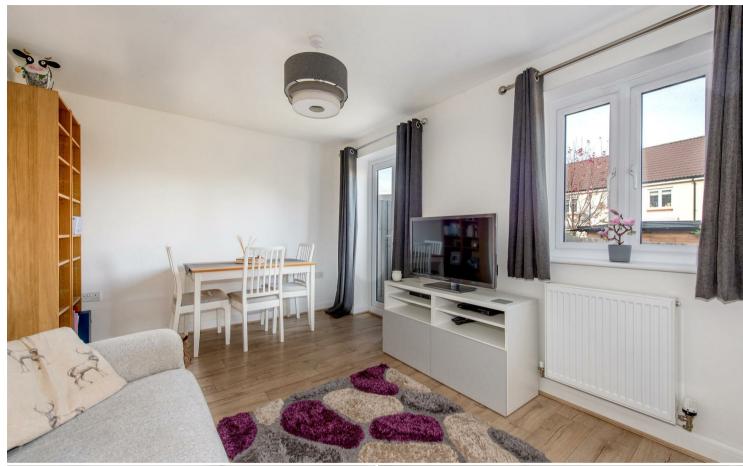

#### **ACCOMMODATION**

The accommodation includes a covered entrance porch with front door to an entrance hallway with turning staircase to first floor, ground floor cloakroom with low level wc and washbasin, equipped kitchen with integrated appliances and a range of high gloss fitted wall and base units with granite worktops, sink, gas hob with extractor hood over, oven, plumbing and space for dishwasher/washing machine and window to the front aspect. The sitting room has a wooden effect floor with French doors opening out onto the rear patio and further window to side.