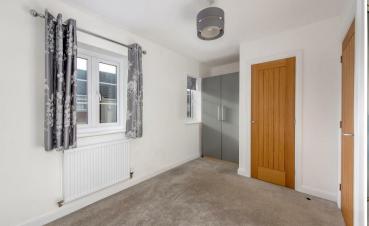

On the first floor there is a landing with hatch to roof space and doors off to two double bedrooms, bedroom one has two rear aspect windows overlooking the rear garden, a built in wardrobe with shelf and hanging space. The second bedroom has an airing cupboard, two front aspect windows and wardrobe. The bathroom is fitted with a modern suite comprising a wc, washbasin, bath with shower over.