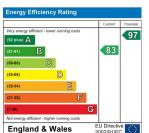

#### **SERVICES**

Mains drainage, gas, electricity and water. Gas fired central heating. EV Charging point. Ultrafast broadband available (Ofcom) Mobile signal likely available outdoors (Ofcom). Please note the agents have not inspected or tested the services.