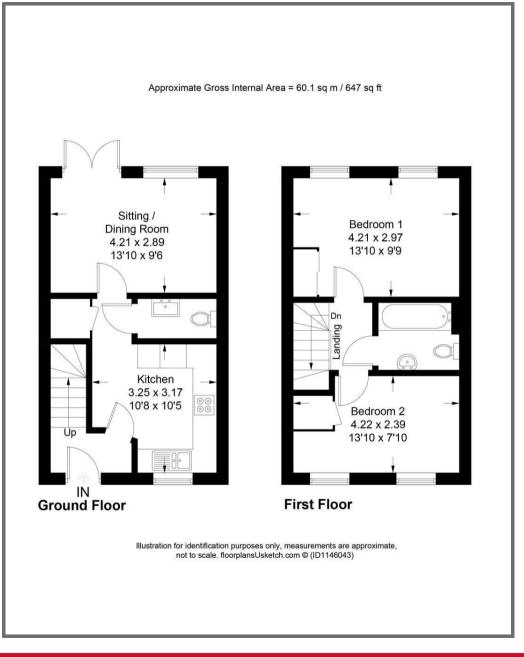

#### **ACCOMMODATION**

The accommodation includes a covered entrance porch with front door to an entrance hallway with turning staircase to first floor, ground floor cloakroom with low level wc and washbasin, equipped kitchen with integrated appliances and a range of high gloss fitted wall and base units with granite worktops, sink, gas hob with extractor hood over, oven, plumbing and space for dishwasher/washing machine and window to the front aspect. The sitting room has a wooden effect floor with French doors opening out onto the rear patio and further window to side.

On the first floor there is a landing with hatch to roof space and doors off to two double bedrooms, bedroom one has two rear aspect windows overlooking the rear garden, a built in wardrobe with shelf and hanging space. The second bedroom has an airing cupboard, two front aspect windows and wardrobe. The bathroom is fitted with a modern suite comprising a wc, washbasin, bath with shower over.

#### OUTSIDE

The side driveway provides parking for at least two vehicles and access gate to a good sized enclosed rear garden with raised patio with steps down to the lawn and shed. The front garden is planted with shrubs with path to front door.