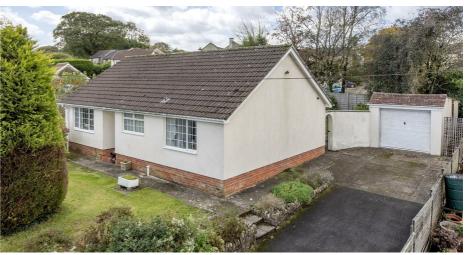

## OUTSIDE

The property is accessed via wrought iron double gates, which open onto a long driveway offering ample parking and leading to a detached single garage. The garden wraps around the bungalow, mostly laid to lawn with mature herbaceous borders. The garage has power, a side window, and an up-andover door.