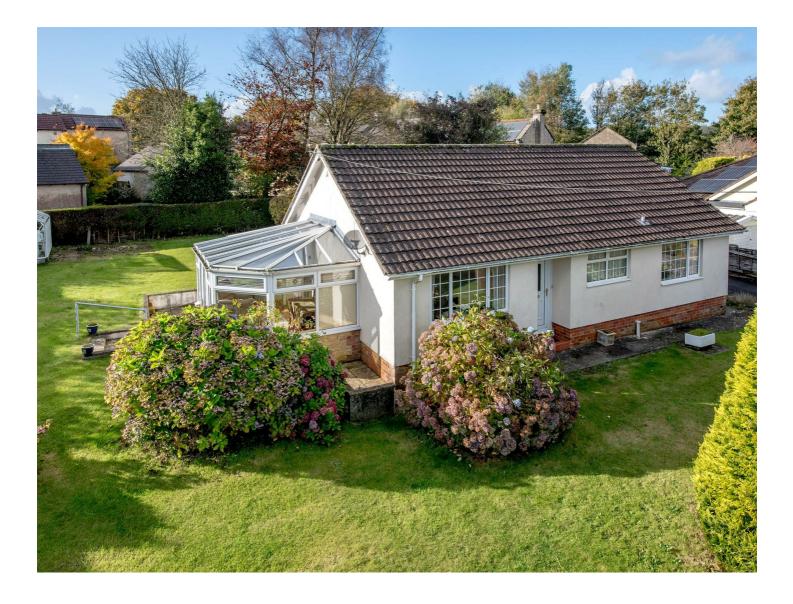

# Westhaven

Taunton 8.5 miles. Honiton 11 miles. M5 (J25) 11 miles.

A charming bungalow situated within the centre of the popular village of Churchinford with garage and off road parking

- Detached bungalow popular village location
- Two spacious double bedrooms
- Generous plot
- No onward chain
- Kitchen/breakfast room
- Sitting room with fireplace
- Conservatory with garden views
- Garage and ample off-road parking
- Freehold
- Council Tax Band C

#### DESCRIPTION

Westhaven is an individual, detached bungalow set on a generous plot in the heart of the desirable village of Churchinford. Offered with no onward chain, this modern bungalow has been extended over the years, providing spacious and well-proportioned accommodation. The entrance hall leads to all principal rooms, including a sitting room with electric fire and dual aspect windows. French doors open into the conservatory, which enjoys pleasant views of the garden. The kitchen is fitted with a range of matching wall and base units, a built-in oven, gas hob with extractor, and space for a washing machine and tumble dryer. There is also direct access to the rear garden. The property offers two double bedrooms, one featuring built-in wardrobes, and a fitted family bathroom.

## OUTSIDE

The property is accessed via wrought iron double gates, which open onto a long driveway offering ample parking and leading to a detached single garage. The garden wraps around the bungalow, mostly laid to lawn with mature herbaceous borders. The garage has power, a side window, and an up-andover door.