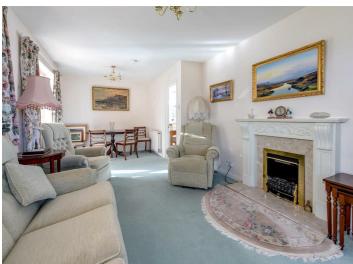

#### DESCRIPTION

Westhaven is an individual, detached bungalow set on a generous plot in the heart of the desirable village of Churchinford. Offered with no onward chain, this modern bungalow has been extended over the years, providing spacious and well-proportioned accommodation. The entrance hall leads to all principal rooms, including a sitting room with electric fire and dual aspect windows. French doors open into the conservatory, which enjoys pleasant views of the garden. The kitchen is fitted with a range of matching wall and base units, a built-in oven, gas hob with extractor, and space for a washing machine and tumble dryer. There is also direct access to the rear garden. The property offers two double bedrooms, one featuring built-in wardrobes, and a fitted family bathroom.