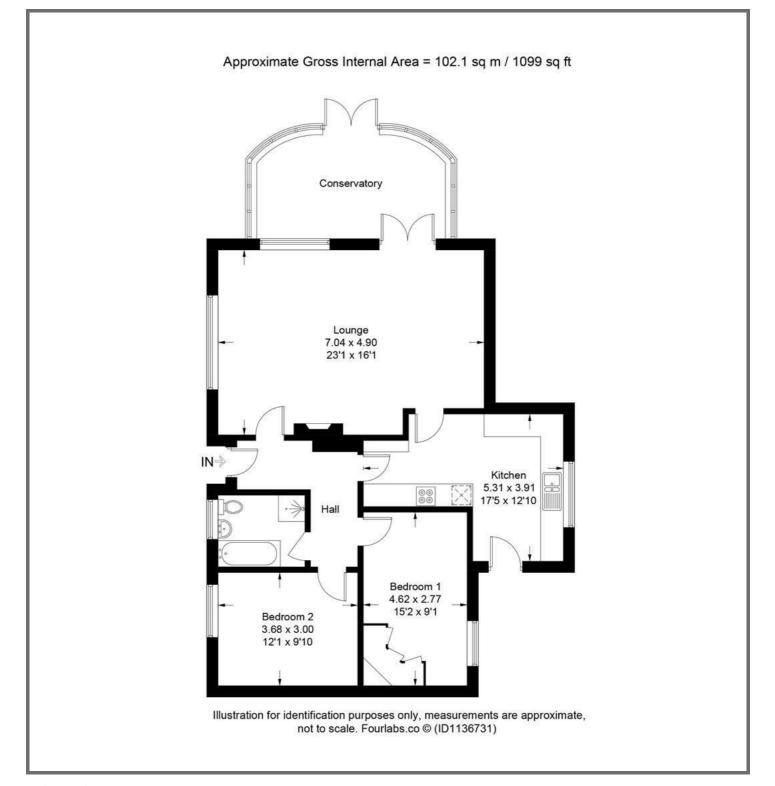

#### DESCRIPTION

Westhaven is an individual, detached bungalow set on a generous plot in the heart of the desirable village of Churchinford. Offered with no onward chain, this modern bungalow has been extended over the years, providing spacious and well-proportioned accommodation. The entrance hall leads to all principal rooms, including a sitting room with electric fire and dual aspect windows. French doors open into the conservatory, which enjoys pleasant views of the garden. The kitchen is fitted with a range of matching wall and base units, a built-in oven, gas hob with extractor, and space for a washing machine and tumble dryer. There is also direct access to the rear garden. The property offers two double bedrooms, one featuring built-in wardrobes, and a fitted family bathroom.

## OUTSIDE

The property is accessed via wrought iron double gates, which open onto a long driveway offering ample parking and leading to a detached single garage. The garden wraps around the bungalow, mostly laid to lawn with mature herbaceous borders. The garage has power, a side window, and an up-andover door.