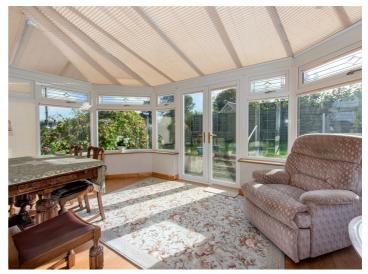

#### DESCRIPTION

Westhaven is an individual, detached bungalow set on a generous plot in the heart of the desirable village of Churchinford. Offered with no onward chain, this modern bungalow has been extended over the years, providing spacious and well-proportioned accommodation. The entrance hall leads to all principal rooms, including a sitting room with electric fire and dual aspect windows. French doors open into the conservatory, which enjoys pleasant views of the garden. The kitchen is fitted with a range of matching wall and base units, a built-in oven, gas hob with extractor, and space for a washing machine and tumble dryer. There is also direct access to the rear garden. The property offers two double bedrooms, one featuring built-in wardrobes, and a fitted family bathroom.