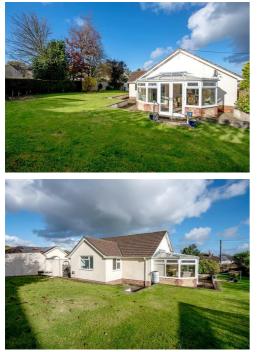

#### DESCRIPTION

Westhaven is an individual, detached bungalow set on a generous plot in the heart of the desirable village of Churchinford. Offered with no onward chain, this modern bungalow has been extended over the years, providing spacious and well-proportioned accommodation. The entrance hall leads to all principal rooms, including a sitting room with electric fire and dual aspect windows. French doors open into the conservatory, which enjoys pleasant views of the garden. The kitchen is fitted with a range of matching wall and base units, a built-in oven, gas hob with extractor, and space for a washing machine and tumble dryer. There is also direct access to the rear garden. The property offers two double bedrooms, one featuring built-in wardrobes, and a fitted family bathroom.

## OUTSIDE

The property is accessed via wrought iron double gates, which open onto a long driveway offering ample parking and leading to a detached single garage. The garden wraps around the bungalow, mostly laid to lawn with mature herbaceous borders. The garage has power, a side window, and an up-andover door.