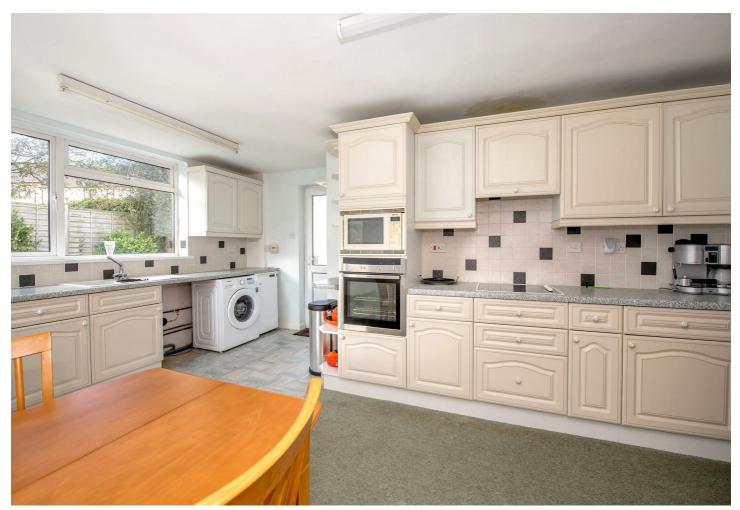

#### DESCRIPTION

Westhaven is an individual, detached bungalow set on a generous plot in the heart of the desirable village of Churchinford. Offered with no onward chain, this modern bungalow has been extended over the years, providing spacious and well-proportioned accommodation. The entrance hall leads to all principal rooms, including a sitting room with electric fire and dual aspect windows. French doors open into the conservatory, which enjoys pleasant views of the garden. The kitchen is fitted with a range of matching wall and base units, a built-in oven, gas hob with extractor, and space for a washing machine and tumble dryer. There is also direct access to the rear garden. The property offers two double bedrooms, one featuring built-in wardrobes, and a fitted family bathroom.