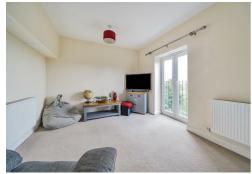

# A modern and contemporary top floor apartment enjoying far reaching views of the Blackdown Hills

- Entrance Hallway
- Two generous bedrooms Master with ensuite shower
- Open plan lounge/dining/kitchen area
- Modern fitted kitchen
- Allocated off road parking space
- Gas central heating
- · Ideal first time buy or investor
- Communal hallway/entry intercom
- Coundil tax band B
- Leasehold

# **DESCRIPTION**

Canal View is located within the Heathfield secondary school and West Monkton primary school catchment areas. This superb top floor apartment enjoys far reaching views towards the Blackdown Hills. Built by Stongbox Developments, a local builder, in 2012 the apartment has a modern and contemporary feel with higher than average ceilings. There is a neatly maintained communal entrance hallway with security intercoms. There is an entrance hall, an open plan lounge/dining area with modern fitted kitchen, two generous bedrooms, the master bedroom having an ensuite shower room. There is a further fitted white bathroom suite and airing cupboard. The apartment has double glazing and gas central heating. There is an allocated off road parking space as well as an allocated bicycle space in a communal bike shed.