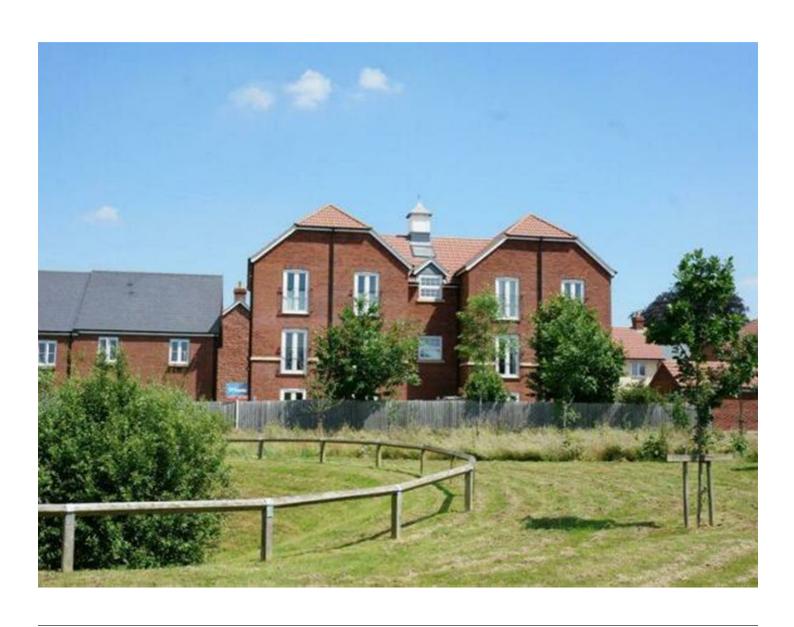

# **DESCRIPTION**

Canal View is located within the Heathfield secondary school and West Monkton primary school catchment areas. This superb top floor apartment enjoys far reaching views towards the Blackdown Hills. Built by Stongbox Developments, a local builder, in 2012 the apartment has a modern and contemporary feel with higher than average ceilings. There is a neatly maintained communal entrance hallway with security intercoms. There is an entrance hall, an open plan lounge/dining area with modern fitted kitchen, two generous bedrooms, the master bedroom having an ensuite shower room. There is a further fitted white bathroom suite and airing cupboard. The apartment has double glazing and gas central heating. There is an allocated off road parking space as well as an allocated bicycle space in a communal bike shed.

## **DIRECTIONS**

From Taunton proceed over the Obridge viaduct and turn right at the roundabout, continue for around a mile, continue straight over the next roundabout and into Monkton Heathfield passing the West Monkton village hall on the right, take the fourth right, head into Border Road and at the end into Bridgwater Road. Follow this road passing the garage and take the second left into Canal View and the apartment block can be found on the right hand side.