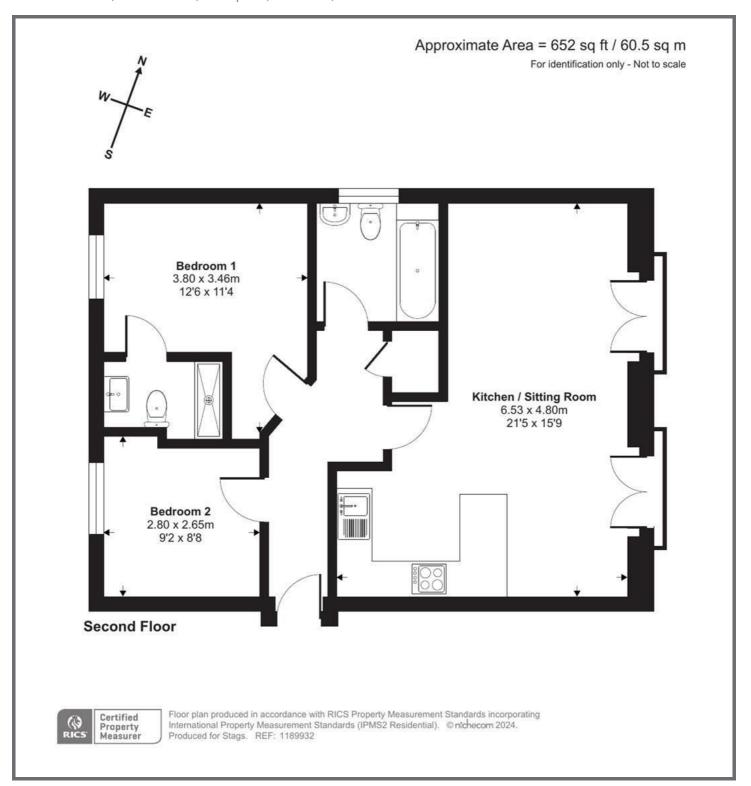

# **DESCRIPTION**

Canal View is located within the Heathfield secondary school and West Monkton primary school catchment areas. This superb top floor apartment enjoys far reaching views towards the Blackdown Hills. Built by Stongbox Developments, a local builder, in 2012 the apartment has a modern and contemporary feel with higher than average ceilings. There is a neatly maintained communal entrance hallway with security intercoms. There is an entrance hall, an open plan lounge/dining area with modern fitted kitchen, two generous bedrooms, the master bedroom having an ensuite shower room. There is a further fitted white bathroom suite and airing cupboard. The apartment has double glazing and gas central heating. There is an allocated off road parking space as well as an allocated bicycle space in a communal bike shed.

#### **ACCOMMODATION**

The open plan kitchen/dining area has two sets of double glazed double doors with Juliette balconies enjoying wonderful views towards the Blackdown Hills. The kitchen area is fitted with a range of matching high gloss front wall and base units. There are a range of work surfaces with breakfast bar, four ring gas hob with extractor hood over and oven under, sink with mixer tap, plumbing and space for washing machine. The master bedroom has a front aspect window and door to an ensuite shower. The second bedroom again has views, and there is also a fitted bathroom suite with panelled bath, washbasin and wc.