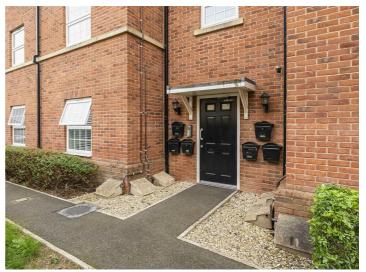

# **DESCRIPTION**

Canal View is located within the Heathfield secondary school and West Monkton primary school catchment areas. This superb top floor apartment enjoys far reaching views towards the Blackdown Hills. Built by Stongbox Developments, a local builder, in 2012 the apartment has a modern and contemporary feel with higher than average ceilings. There is a neatly maintained communal entrance hallway with security intercoms. There is an entrance hall, an open plan lounge/dining area with modern fitted kitchen, two generous bedrooms, the master bedroom having an ensuite shower room. There is a further fitted white bathroom suite and airing cupboard. The apartment has double glazing and gas central heating. There is an allocated off road parking space as well as an allocated bicycle space in a communal bike shed.