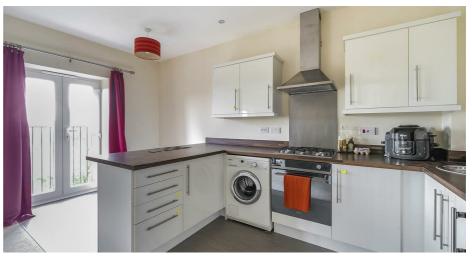

#### **ACCOMMODATION**

The open plan kitchen/dining area has two sets of double glazed double doors with Juliette balconies enjoying wonderful views towards the Blackdown Hills. The kitchen area is fitted with a range of matching high gloss front wall and base units. There are a range of work surfaces with breakfast bar, four ring gas hob with extractor hood over and oven under, sink with mixer tap, plumbing and space for washing machine. The master bedroom has a front aspect window and door to an ensuite shower. The second bedroom again has views, and there is also a fitted bathroom suite with panelled bath, washbasin and wc.