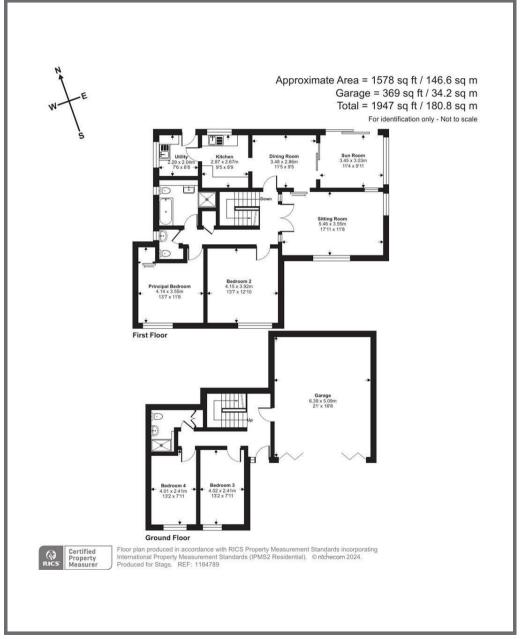

#### **ACCOMMODATION**

The accommodation includes and entrance hallway with turning staircase to first floor, door to double garage with two ground floor bedrooms and a fitted shower room. On the first floor there is a galleried landing with double doors to the sitting room, the double aspect windows offer superb views over the Vale of Taunton. There is a sliding door through to the dining room which in turn has doors to the sun room and access to the garden. The kitchen is fitted with a range of matching wall and base units and door opening through to the utility and then a door to outside.

There is master bedroom with built in wardrobe, third/fourth bedroom with wonderful views, a family bathroom with fitted bath, shower, wash basin and wc. There is a further wc with washbasin which could be incorporated into the master bedroom to create an en-suite if required.

## **OUTSIDE**

Outside there is an extensive parking area for a number of vehicles and access to an integral double garage with bi-bolding doors. The front garden is laid to lawn. There is garden to either side of the property with steps leading to the rear terrace which is laid to patio with stone retaining wall. The house is being sold with no onward chain and benefits from gas central heating and some double glazing.