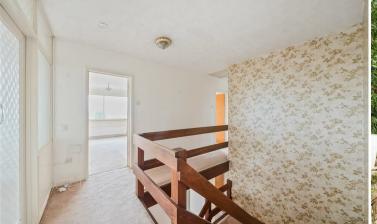

#### **ACCOMMODATION**

The accommodation includes and entrance hallway with turning staircase to first floor, door to double garage with two ground floor bedrooms and a fitted shower room. On the first floor there is a galleried landing with double doors to the sitting room, the double aspect windows offer superb views over the Vale of Taunton. There is a sliding door through to the dining room which in turn has doors to the sun room and access to the garden. The kitchen is fitted with a range of matching wall and base units and door opening through to the utility and then a door to outside.

There is master bedroom with built in wardrobe, third/fourth bedroom with wonderful views, a family bathroom with fitted bath, shower, wash basin and wc. There is a further wc with washbasin which could be incorporated into the master bedroom to create an en-suite if required.