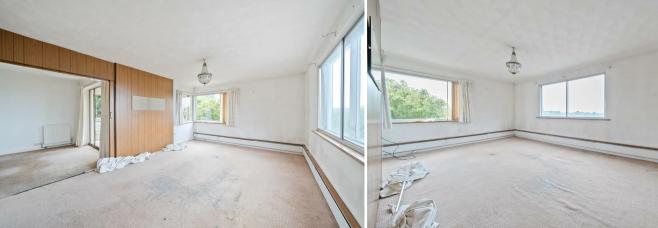

#### **ACCOMMODATION**

The accommodation includes and entrance hallway with turning staircase to first floor, door to double garage with two ground floor bedrooms and a fitted shower room. On the first floor there is a galleried landing with double doors to the sitting room, the double aspect windows offer superb views over the Vale of Taunton. There is a sliding door through to the dining room which in turn has doors to the sun room and access to the garden. The kitchen is fitted with a range of matching wall and base units and door opening through to the utility and then a door to outside.

There is master bedroom with built in wardrobe, third/fourth bedroom with wonderful views, a family bathroom with fitted bath, shower, wash basin and wc. There is a further wc with washbasin which could be incorporated into the master bedroom to create an en-suite if required.