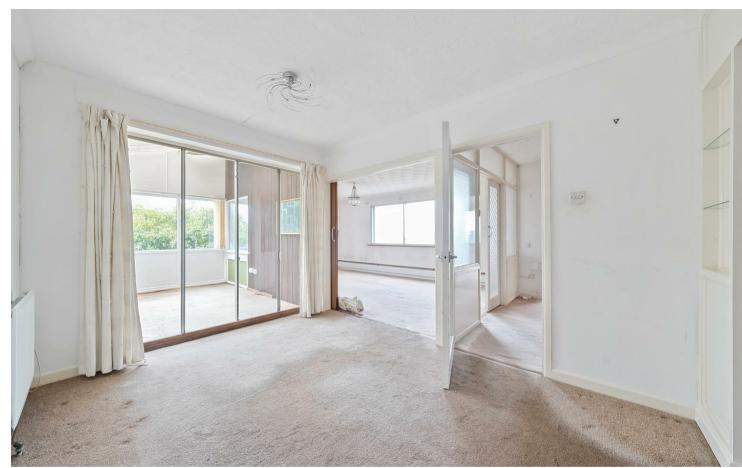

#### **ACCOMMODATION**

The accommodation includes and entrance hallway with turning staircase to first floor, door to double garage with two ground floor bedrooms and a fitted shower room. On the first floor there is a galleried landing with double doors to the sitting room, the double aspect windows offer superb views over the Vale of Taunton. There is a sliding door through to the dining room which in turn has doors to the sun room and access to the garden. The kitchen is fitted with a range of matching wall and base units and door opening through to the utility and then a door to outside.

There is master bedroom with built in wardrobe, third/fourth bedroom with wonderful views, a family bathroom with fitted bath, shower, wash basin and wc. There is a further wc with washbasin which could be incorporated into the master bedroom to create an en-suite if required.