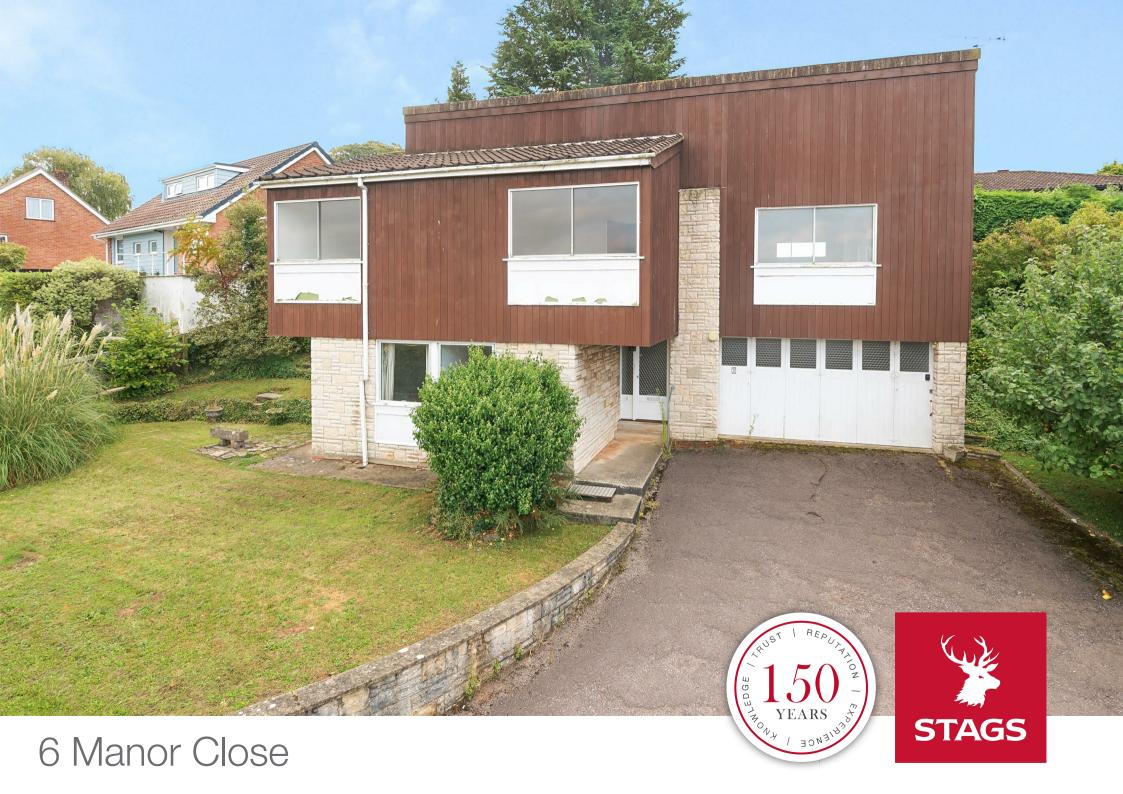

# 6 Manor Close

, Taunton, TA1 4RS

Taunton Town Centre 0.7 miles

An individual detached architect designed house now in need of modernisation, but providing substantial reverse level accommodation, double garage and parking situated in a superb location with panoramic views over Taunton

## **DESCRIPTION**

6 Manor Close is an individual architect designed house now in need of improvement situated in a superb and popular location offering wonderful views over the Vale of Taunton towards the Quantock Hills. The plot is elevated and offers superb scope for redevelopment/modernisation with reverse level accommodation, double garage and extensive off road parking

#### SITUATION

The property is located within the much favoured Parkfield area and enjoys a delightful situation overlooking the Spinney Green area in a slightly elevated position. There are good sized gardens to the rear, which enjoy views towards the Quantock Hills in the distance. Local schools nearby include Parkfield Primary School, Castle School, Somerset College and Queens College. Musgrove Park Hospital is within walking and the town is a short drive. The County town has a range of shopping, leisure and recreational facilities with access to the M5 motorway at Junction 25 and a mainline railway link

## **OUTSIDE**

Outside there is an extensive parking area for a number of vehicles and access to an integral double garage with bi-bolding doors. The front garden is laid to lawn. There is garden to either side of the property with steps leading to the rear terrace which is laid to patio with stone retaining wall. The house is being sold with no onward chain and benefits from gas central heating and some double glazing.