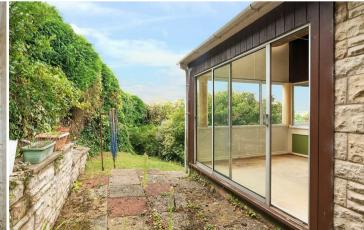

#### **ACCOMMODATION**

The accommodation includes and entrance hallway with turning staircase to first floor, door to double garage with two ground floor bedrooms and a fitted shower room. On the first floor there is a galleried landing with double doors to the sitting room, the double aspect windows offer superb views over the Vale of Taunton. There is a sliding door through to the dining room which in turn has doors to the sun room and access to the garden. The kitchen is fitted with a range of matching wall and base units and door opening through to the utility and then a door to outside.

## **OUTSIDE**

Outside there is an extensive parking area for a number of vehicles and access to an integral double garage with bi-bolding doors. The front garden is laid to lawn. There is garden to either side of the property with steps leading to the rear terrace which is laid to patio with stone retaining wall. The house is being sold with no onward chain and benefits from gas central heating and some double glazing.