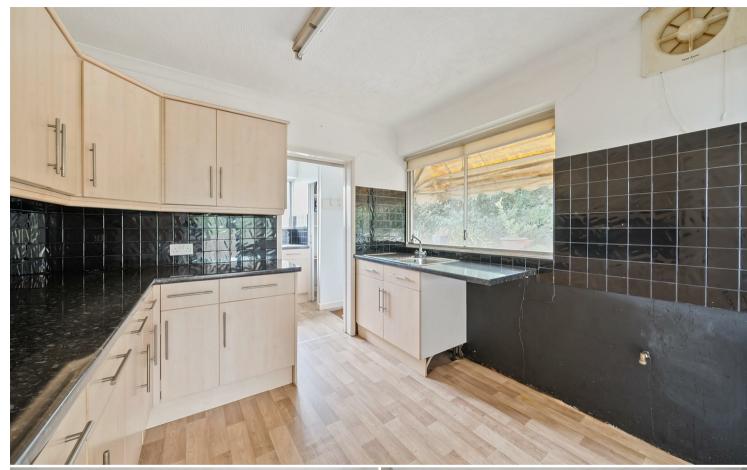

#### **ACCOMMODATION**

The accommodation includes and entrance hallway with turning staircase to first floor, door to double garage with two ground floor bedrooms and a fitted shower room. On the first floor there is a galleried landing with double doors to the sitting room, the double aspect windows offer superb views over the Vale of Taunton. There is a sliding door through to the dining room which in turn has doors to the sun room and access to the garden. The kitchen is fitted with a range of matching wall and base units and door opening through to the utility and then a door to outside.