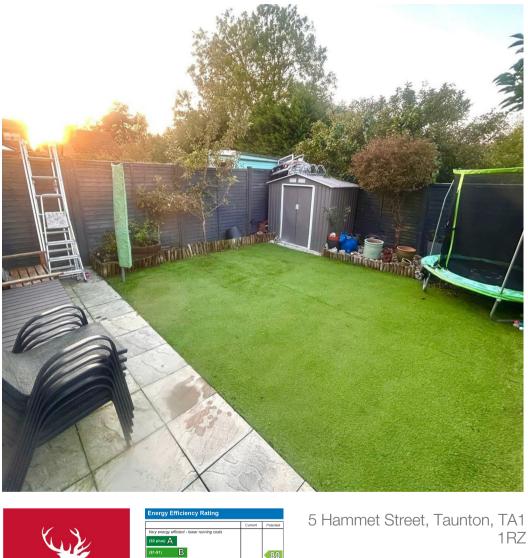

#### DESCRIPTION

9 Virginia Orchard is an impressive 4/5 bedroom, 2 bathroom mid terrace property situated in a cul-de-sac within the village of Ruishton. The current owners have converted the garage into a bedroom, have extended the kitchen into a kitchen/diner and converted the attic into a bedroom with dressing area. The property is believed to have been built in the 1990's and is the latest development in Ruishton. There is driveway parking for approximately three cars and a small garden at the rear with astro turf, patio and shed.

#### OUTSIDE

To the front of the property there is a brick paved and tarmac driveway providing parking for at least three vehicles an a covered area leading to the entrance hall and bedroom 5/office. The rear garden has been laid to astro turf for ease of maintenance and is enclosed by wooden fencing panels which gives it a good degree of privacy