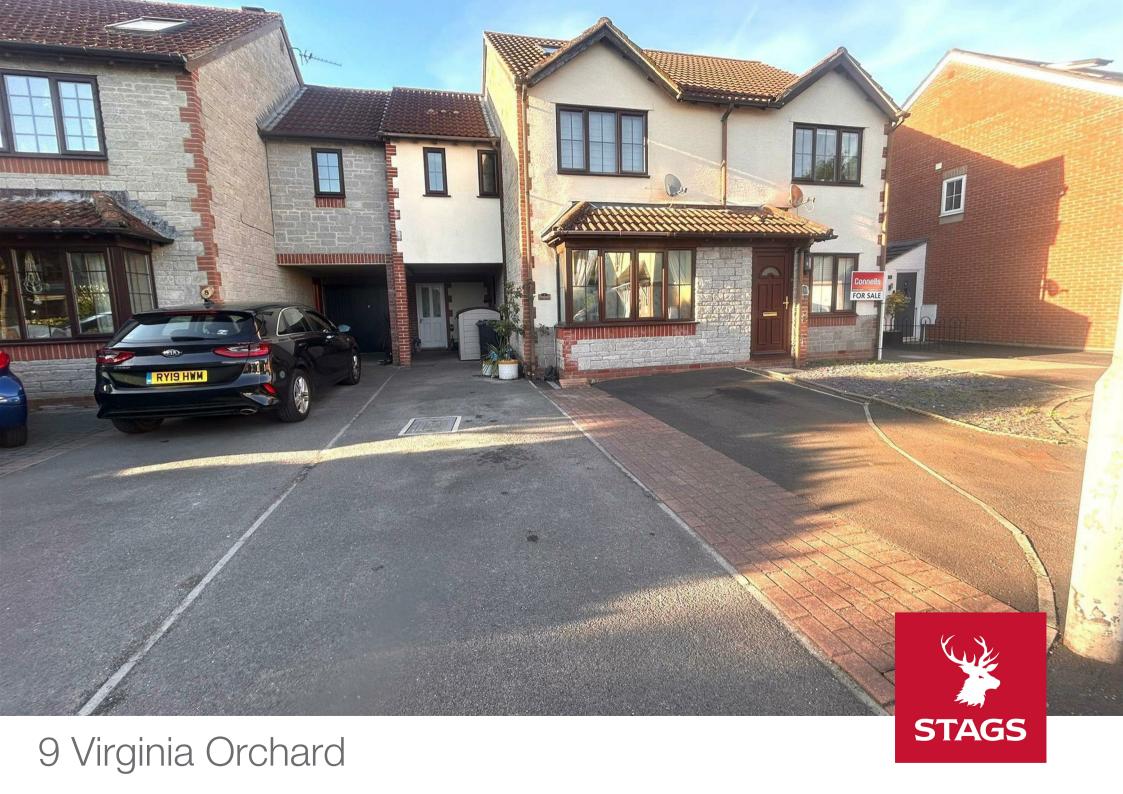

# 9 Virginia Orchard

Ruishton, Taunton, TA3 5LP Taunton town centre 3.7 miles

Impressively extended modern house with accommodation arranged over three floors offering spacious accommodation with off road parking and gardens to front and rear

#### DESCRIPTION

9 Virginia Orchard is an impressive 4/5 bedroom, 2 bathroom mid terrace property situated in a cul-de-sac within the village of Ruishton. The current owners have converted the garage into a bedroom, have extended the kitchen into a kitchen/diner and converted the attic into a bedroom with dressing area. The property is believed to have been built in the 1990's and is the latest development in Ruishton. There is driveway parking for approximately three cars and a small garden at the rear with astro turf, patio and shed.

#### OUTSIDE

To the front of the property there is a brick paved and tarmac driveway providing parking for at least three vehicles an a covered area leading to the entrance hall and bedroom 5/office. The rear garden has been laid to astro turf for ease of maintenance and is enclosed by wooden fencing panels which gives it a good degree of privacy