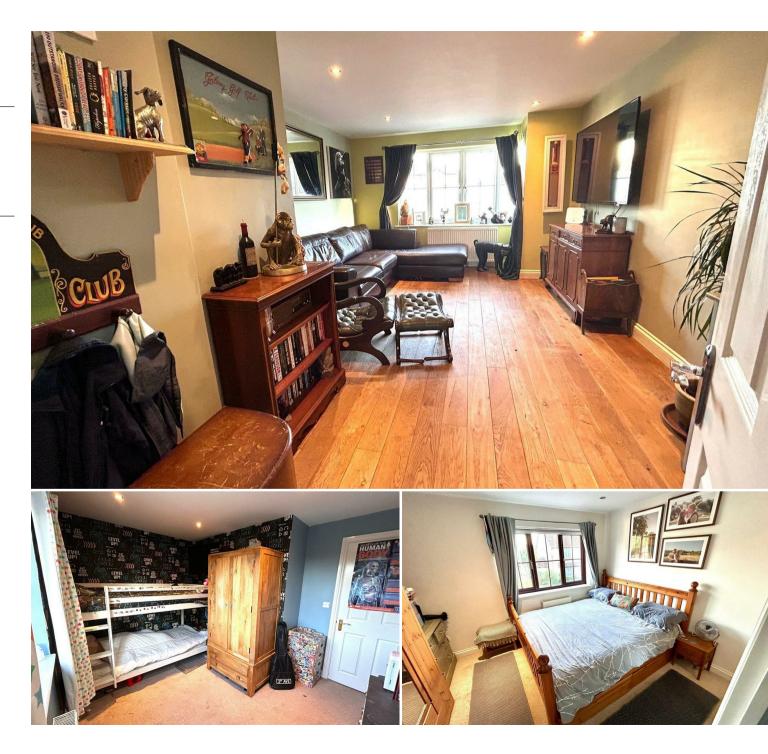

#### ACCOMMODATION

A covered porch from the parking area leads to the front door and the entrance hallway with turning staircase to first floor, door to sitting room with front aspect window, exposed wooden floor, door to understairs storage cupboard. The kitchen is fitted with a range of matching wall and base units and has been extended to provide a kitchen/diner. There is a door to bedroom 5/studio/office which was once the garage with window to rear.

On the first floor, the master bedroom has a front aspect window and includes an ensuite shower room with hand basin and wc. There are two further bedrooms an a family bathroom with fitted suite comprising bath, hand basin and wc.

To the second floor there is an attic bedroom with double aspect Velux windows and door to dressing room with Velux window.