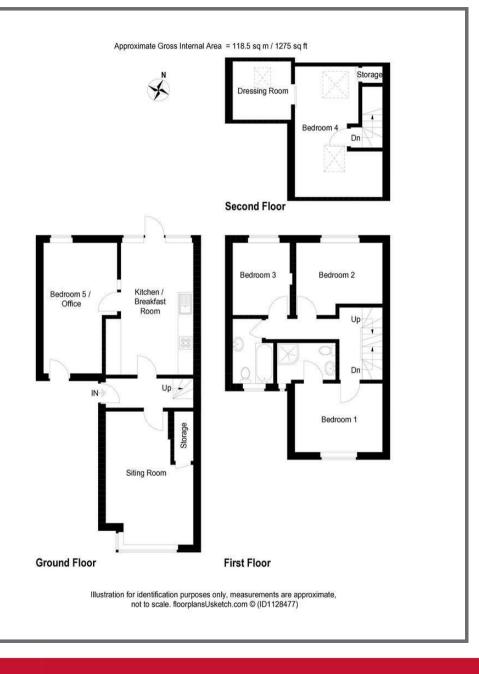

#### DESCRIPTION

9 Virginia Orchard is an impressive 4/5 bedroom, 2 bathroom mid terrace property situated in a cul-de-sac within the village of Ruishton. The current owners have converted the garage into a bedroom, have extended the kitchen into a kitchen/diner and converted the attic into a bedroom with dressing area. The property is believed to have been built in the 1990's and is the latest development in Ruishton. There is driveway parking for approximately three cars and a small garden at the rear with astro turf, patio and shed.

#### ACCOMMODATION

A covered porch from the parking area leads to the front door and the entrance hallway with turning staircase to first floor, door to sitting room with front aspect window, exposed wooden floor, door to understairs storage cupboard. The kitchen is fitted with a range of matching wall and base units and has been extended to provide a kitchen/diner. There is a door to bedroom 5/studio/office which was once the garage with window to rear.

On the first floor, the master bedroom has a front aspect window and includes an ensuite shower room with hand basin and wc. There are two further bedrooms an a family bathroom with fitted suite comprising bath, hand basin and wc.

To the second floor there is an attic bedroom with double aspect Velux windows and door to dressing room with Velux window.

#### OUTSIDE

To the front of the property there is a brick paved and tarmac driveway providing parking for at least three vehicles an a covered area leading to the entrance hall and bedroom 5/office. The rear garden has been laid to astro turf for ease of maintenance and is enclosed by wooden fencing panels which gives it a good degree of privacy