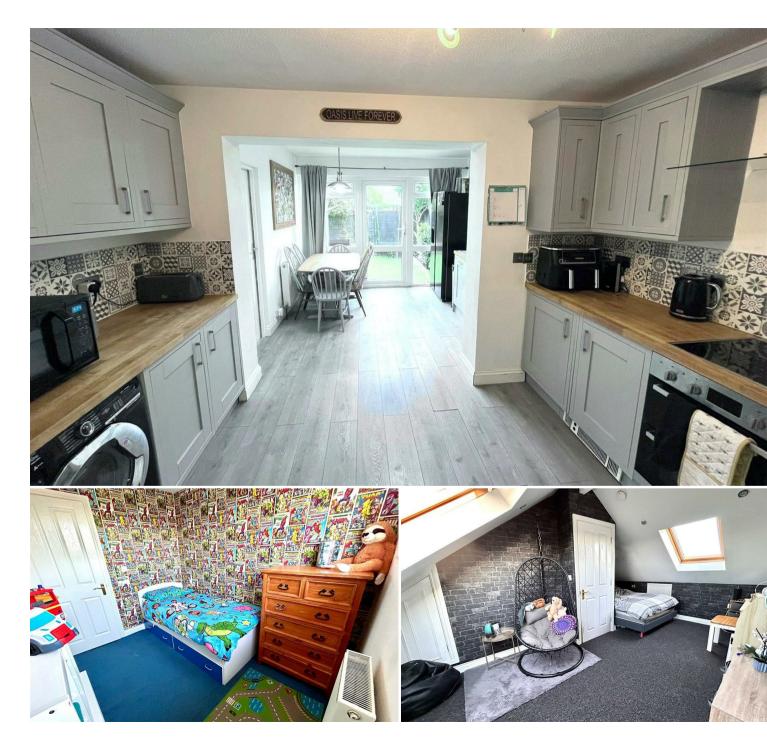

#### DESCRIPTION

9 Virginia Orchard is an impressive 4/5 bedroom, 2 bathroom mid terrace property situated in a cul-de-sac within the village of Ruishton. The current owners have converted the garage into a bedroom, have extended the kitchen into a kitchen/diner and converted the attic into a bedroom with dressing area. The property is believed to have been built in the 1990's and is the latest development in Ruishton. There is driveway parking for approximately three cars and a small garden at the rear with astro turf, patio and shed.

#### ACCOMMODATION

A covered porch from the parking area leads to the front door and the entrance hallway with turning staircase to first floor, door to sitting room with front aspect window, exposed wooden floor, door to understairs storage cupboard. The kitchen is fitted with a range of matching wall and base units and has been extended to provide a kitchen/diner. There is a door to bedroom 5/studio/office which was once the garage with window to rear.

To the second floor there is an attic bedroom with double aspect Velux windows and door to dressing room with Velux window.