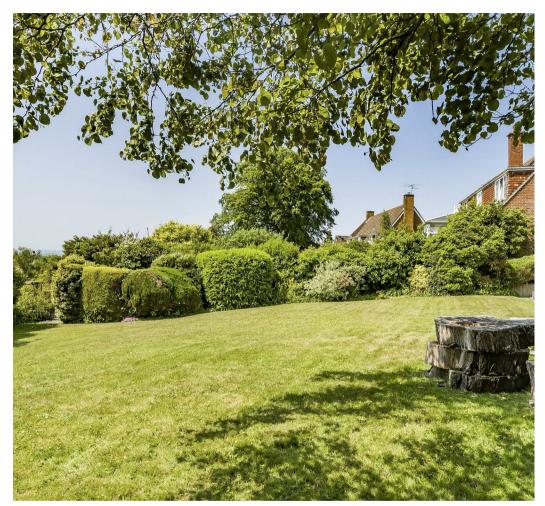

#### OUTSIDE

The property enjoys a small area of garden planted with shrubs immediately outside the property. To the rear are large communal gardens and drying area which include areas of lawn and deep planted herbaceous borders. At the front of the property there is a single garage which measures 18'x9' within a block of three with up and over door, power and light with a parking space in front with a further visitor parking space to the side of the apartment entrance