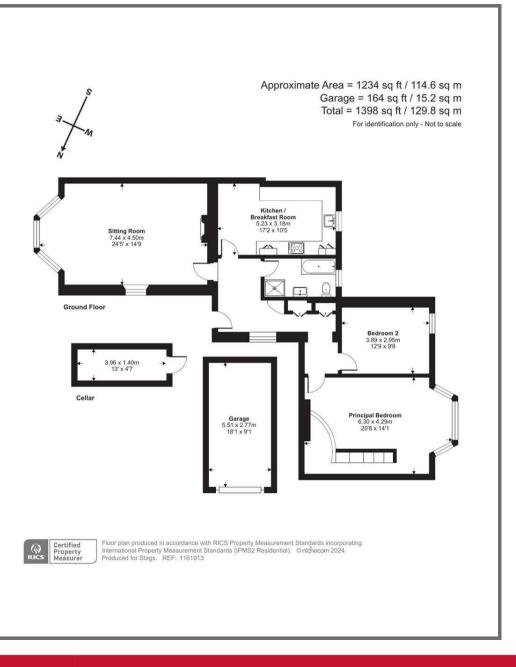

#### DESCRIPTION

Wheatleigh House is a superb ground floor apartment which forms part of a nineteenth century Grade II listed house situated in an enviable position in delightful communal gardens and well proportioned accommodation with superb views. There is a single garage with space in front and a large storeroom for the benefit of the apartment located in the cellar of the main house.

#### ACCOMMODATION

The accommodation includes an attractive approach to the side of the main house with a colonnaded veranda which leads to it's front door. There is a spacious reception hall with cloak cupboard and seating to one side and doors to the reception rooms. The sitting room is a wonderfully elegant reception room with bay window to front elevation which includes the original shutters and a further window to the side elevation overlooking the veranda and original shutters. The room centres upon a stone fireplace with inset real flame effect fire. There is also a moulded ceiling cornice with picture rail. The kitchen/dining room is fitted with a range of matching wall and base units and includes a range of worksurfaces with cupboards and drawers under. There are a range of integrated appliances with range cooker with gas hob, dishwasher, fridge freezer and washing machine and a gas fired boiler for hot water and central heating. The window enjoys stunning views over Taunton towards the rolling Quantock hills in the distance. The master bedroom features a large bay window and again enjoys impressive views over the garden and has been designed with a partition which forms a walk in dressing area. Bedroom two has a sash window again with wonderful views and the bathroom has been upgraded and includes a roll top bath, washbasin, low level wc, shower cubicle, window and heated towel rail.

#### OUTSIDE

The property enjoys a small area of garden planted with shrubs immediately outside the property. To the rear are large communal gardens and drying area which include areas of lawn and deep planted herbaceous borders. At the front of the property there is a single garage which measures 18'x9' within a block of three with up and over door, power and light with a parking space in front with a further visitor parking space to the side of the apartment entrance