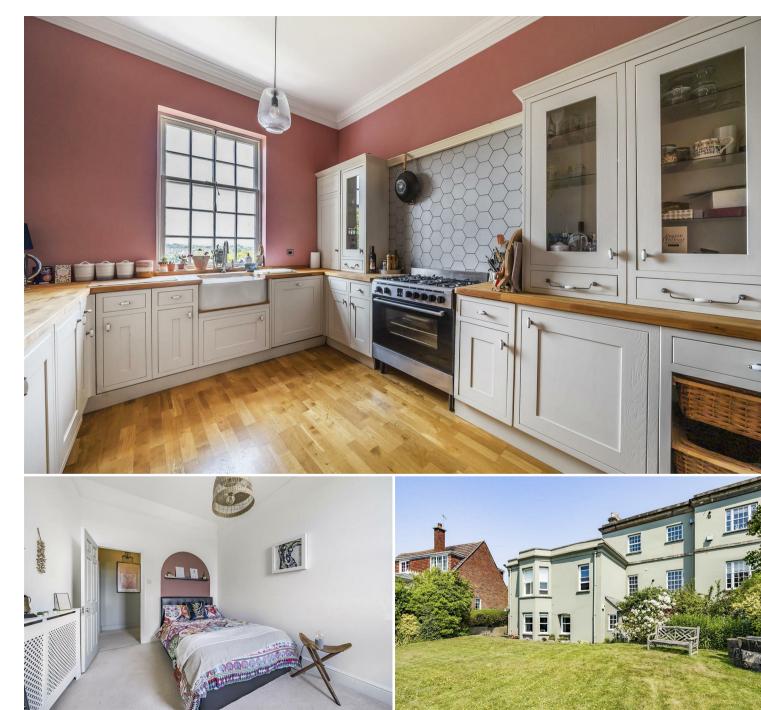

#### ACCOMMODATION

The accommodation includes an attractive approach to the side of the main house with a colonnaded veranda which leads to it's front door. There is a spacious reception hall with cloak cupboard and seating to one side and doors to the reception rooms. The sitting room is a wonderfully elegant reception room with bay window to front elevation which includes the original shutters and a further window to the side elevation overlooking the veranda and original shutters. The room centres upon a stone fireplace with inset real flame effect fire. There is also a moulded ceiling cornice with picture rail. The kitchen/dining room is fitted with a range of matching wall and base units and includes a range of worksurfaces with cupboards and drawers under. There are a range of integrated appliances with range cooker with gas hob, dishwasher, fridge freezer and washing machine and a gas fired boiler for hot water and central heating. The window enjoys stunning views over Taunton towards the rolling Quantock hills in the distance. The master bedroom features a large bay window and again enjoys impressive views over the garden and has been designed with a partition which forms a walk in dressing area. Bedroom two has a sash window again with wonderful views and the bathroom has been upgraded and includes a roll top bath, washbasin, low level wc, shower cubicle, window and heated towel rail.

#### OUTSIDE

The property enjoys a small area of garden planted with shrubs immediately outside the property. To the rear are large communal gardens and drying area which include areas of lawn and deep planted herbaceous borders. At the front of the property there is a single garage which measures 18'x9' within a block of three with up and over door, power and light with a parking space in front with a further visitor parking space to the side of the apartment entrance