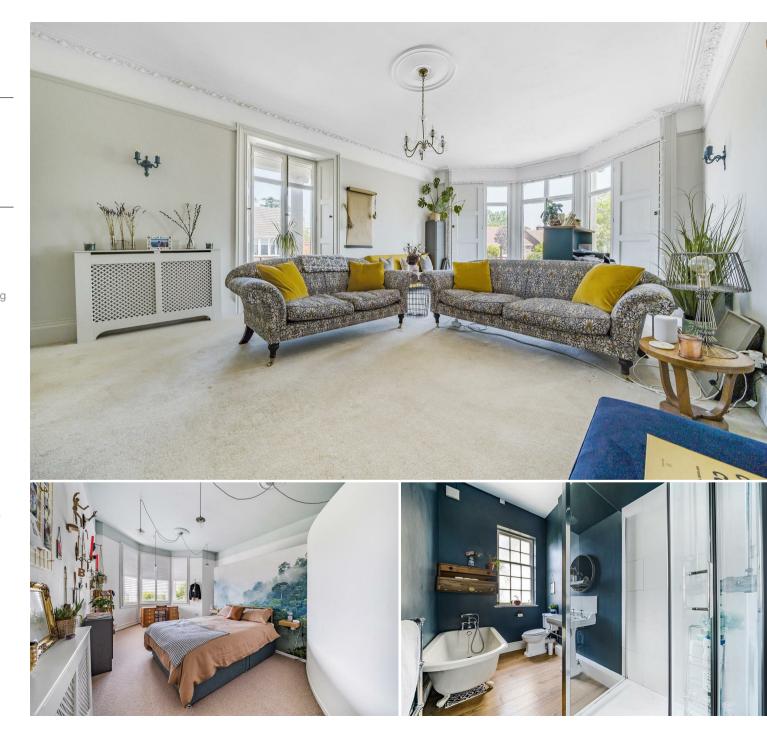

#### ACCOMMODATION

The accommodation includes an attractive approach to the side of the main house with a colonnaded veranda which leads to it's front door. There is a spacious reception hall with cloak cupboard and seating to one side and doors to the reception rooms. The sitting room is a wonderfully elegant reception room with bay window to front elevation which includes the original shutters and a further window to the side elevation overlooking the veranda and original shutters. The room centres upon a stone fireplace with inset real flame effect fire. There is also a moulded ceiling cornice with picture rail. The kitchen/dining room is fitted with a range of matching wall and base units and includes a range of worksurfaces with cupboards and drawers under. There are a range of integrated appliances with range cooker with gas hob, dishwasher, fridge freezer and washing machine and a gas fired boiler for hot water and central heating. The window enjoys stunning views over Taunton towards the rolling Quantock hills in the distance. The master bedroom features a large bay window and again enjoys impressive views over the garden and has been designed with a partition which forms a walk in dressing area. Bedroom two has a sash window again with wonderful views and the bathroom has been upgraded and includes a roll top bath, washbasin, low level wc, shower cubicle, window and heated towel rail.