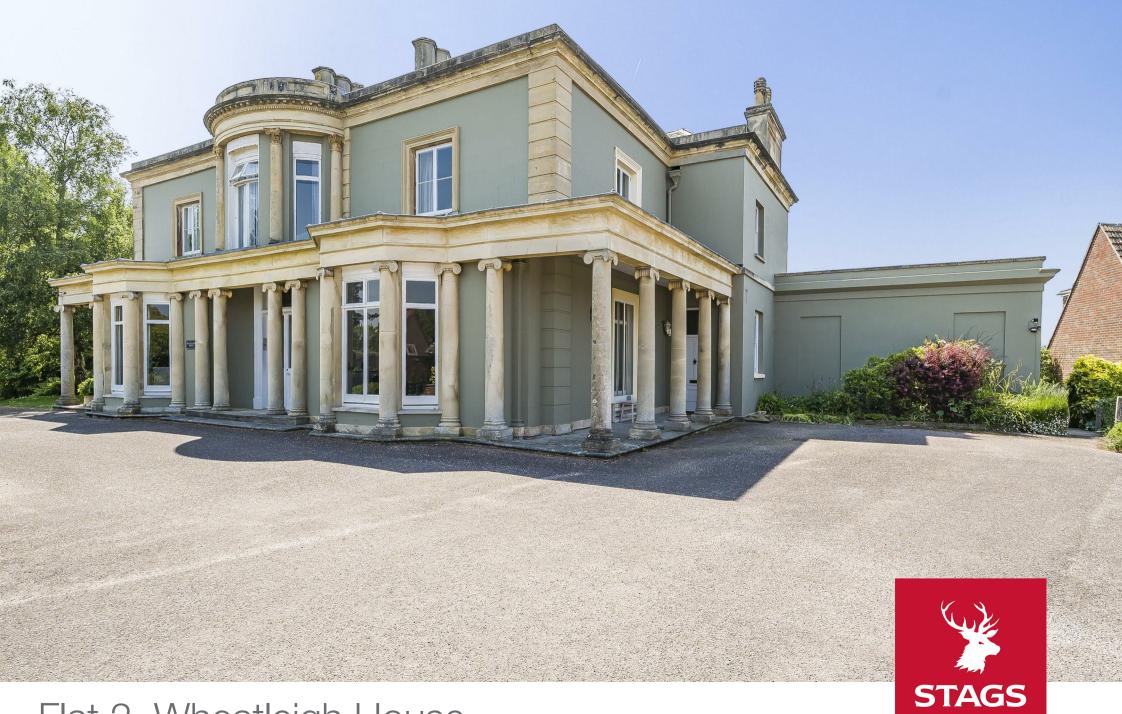

# Flat 2, Wheatleigh House

### A superbly presented ground floor apartment within the grounds of a nineteenth century Grade II listed house.

- Exceptional ground floor apartment
- Two bedrooms

Cellar storage

- Sitting room with bay window Kitchen/dining room
- Fitted bathroom suite
- Garage and resident's parking Leasehold 984 years remaining
- Council Tax band D
- Guide Price £250,000

#### DESCRIPTION

Wheatleigh House is a superb ground floor apartment which forms part of a nineteenth century Grade II listed house situated in an enviable position in delightful communal gardens and well proportioned accommodation with superb views. There is a single garage with space in front and a large storeroom for the benefit of the apartment located in the cellar of the main house.

#### ACCOMMODATION

The accommodation includes an attractive approach to the side of the main house with a colonnaded veranda which leads to it's front door. There is a spacious reception hall with cloak cupboard and seating to one side and doors to the reception rooms. The sitting room is a wonderfully elegant reception room with bay window to front elevation which includes the original shutters and a further window to the side elevation overlooking the veranda and original shutters. The room centres upon a stone fireplace with inset real flame effect fire. There is also a moulded ceiling cornice with picture rail. The kitchen/dining room is fitted with a range of matching wall and base units and includes a range of worksurfaces with cupboards and drawers under. There are a range of integrated appliances with range cooker with gas hob, dishwasher, fridge freezer and washing machine and a gas fired boiler for hot water and central heating. The window enjoys stunning views over Taunton towards the rolling Quantock hills in the distance. The master bedroom features a large bay window and again enjoys impressive views over the garden and has been designed with a partition which forms a walk in dressing area. Bedroom two has a sash window again with wonderful views and the bathroom has been upgraded and includes a roll top bath, washbasin, low level wc, shower cubicle, window and heated towel rail.