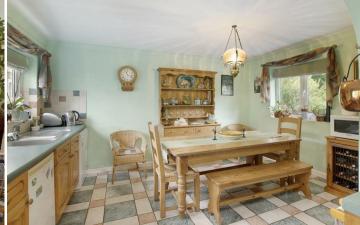

#### **ACCOMMODATION**

The accommodation comprises a spacious entrance hallway with doors providing access to the cloakroom, dining room and garden room. The cloakroom includes we and washbasin, sun room provides access to the living room and the front garden and has double doors opening out onto the front. The living room centres upon a minster stone fireplace with inset gas fire, there are double doors opening on to the rear patio. The kitchen/breakfast room is fitted with matching wall and base units with roll edge work surfaces, double electric oven, space and plumbing for washing machine and dishwasher plus space for an under counter fridge. The ground floor also includes a study with windows overlooking the rear garden. There is a spacious dining room off the hallway with stairs rising to the first floor.