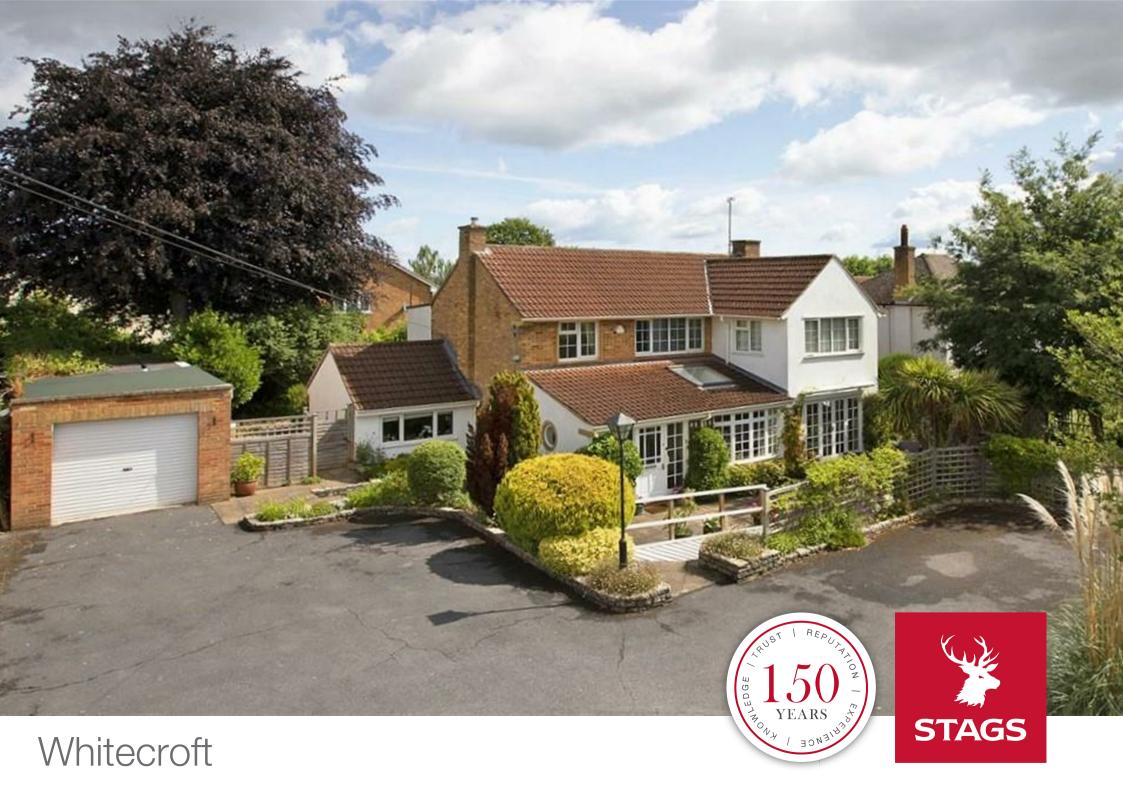

## Whitecroft

Haines Hill, Taunton, Somerset, TA1 4HN
Taunton Town Centre 1 mile

# An individual detached house situated in one of Taunton's most sought after locations

- · Substantial detached house
- 4 bedrooms, 2 ensuite
- Kitchen/breakfast roomUtility room
- Sought after location
- Garage and ample parking
- Well proportioned accommodation
- 4 reception rooms
- Self contained annexe
- · Gardens to front and rear
- Freehold

#### SITUATION

Whitecroft is situated in an enviable situation with outlook over its front garden within one of Taunton's most popular residential areas, Haines Hill. Whilst enjoying the quiet setting the property is also within walking distance of the well known Vivary Park with its large expanses of lawns, flowers, gardens, golf course and ponds. Likewise the town centre is within walking distance with a wide range of well known high street shops. Taunton also includes the Somerset County Cricket ground, Taunton race course, Brewhouse theatre and excellent communication links with a main line railway station and access to the M5 motorway Junction 25 and 26.

#### **DESCRIPTION**

Whitecroft is an impressive detached house which has been extended over the years to provide well proportioned accommodation arranged over two floors. The house is in need of general upgrading, but is set on a good sized plot with substantial off road parking area and garage to the front with an area of garden, further patio to the rear and garage with self contained annexe attached to the rear.