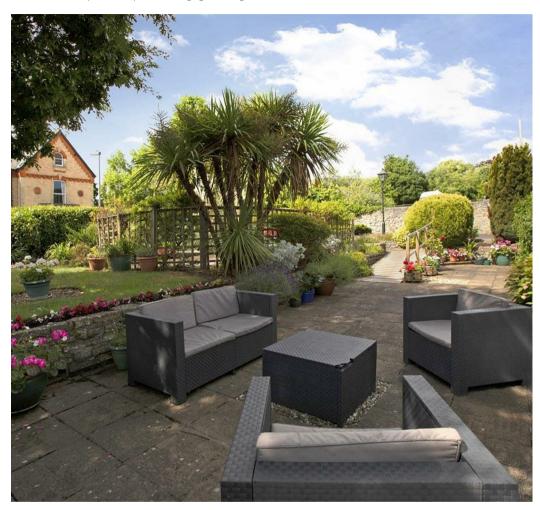

#### **OUTSIDE**

Externally there are gardenS to both the front and rear which are laid to lawn with patio and provide a good degree of privacy. Adjacent to the property there is a substantial lean to with electric light and power, single garage with electric roller door and power and behind the garage is a self contained annexe with kitchenette with work surfaces, a single drainer sink unit and a hot and cold mixer tap, a shower room with low level wc, washbasin and shower cubicle. To the front of the garage is a good sized gated driveway providing off road parking for a number of vehicles.