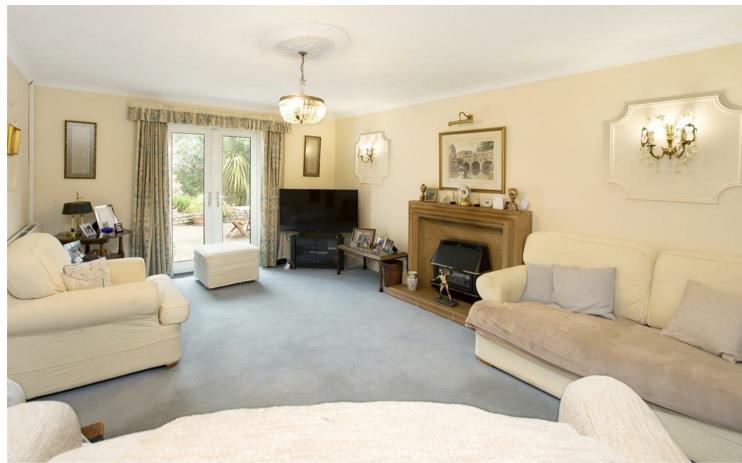

#### **ACCOMMODATION**

The accommodation comprises a spacious entrance hallway with doors providing access to the cloakroom, dining room and garden room. The cloakroom includes we and washbasin, sun room provides access to the living room and the front garden and has double doors opening out onto the front. The living room centres upon a minster stone fireplace with inset gas fire, there are double doors opening on to the rear patio. The kitchen/breakfast room is fitted with matching wall and base units with roll edge work surfaces, double electric oven, space and plumbing for washing machine and dishwasher plus space for an under counter fridge. The ground floor also includes a study with windows overlooking the rear garden. There is a spacious dining room off the hallway with stairs rising to the first floor.