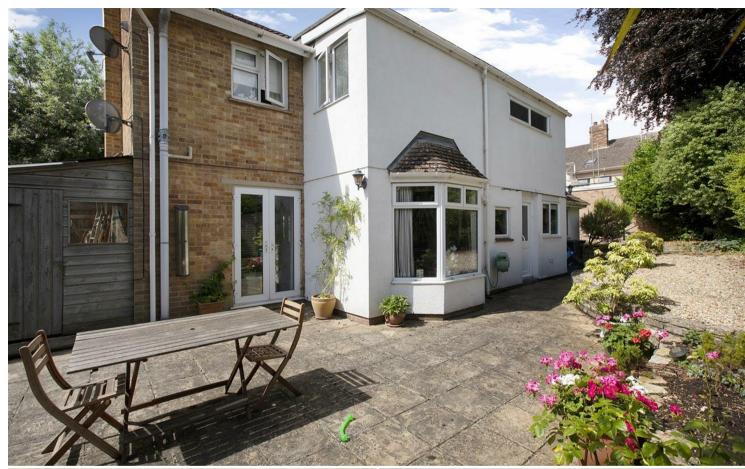

#### **DESCRIPTION**

Whitecroft is an impressive detached house which has been extended over the years to provide well proportioned accommodation arranged over two floors. The house is in need of general upgrading, but is set on a good sized plot with substantial off road parking area and garage to the front with an area of garden, further patio to the rear and garage with self contained annexe attached to the rear.

#### **OUTSIDE**

Externally there are gardenS to both the front and rear which are laid to lawn with patio and provide a good degree of privacy. Adjacent to the property there is a substantial lean to with electric light and power, single garage with electric roller door and power and behind the garage is a self contained annexe with kitchenette with work surfaces, a single drainer sink unit and a hot and cold mixer tap, a shower room with low level wc, washbasin and shower cubicle. To the front of the garage is a good sized gated driveway providing off road parking for a number of vehicles.