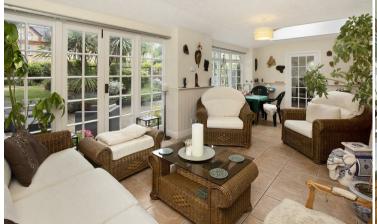

#### **ACCOMMODATION**

The accommodation comprises a spacious entrance hallway with doors providing access to the cloakroom, dining room and garden room. The cloakroom includes we and washbasin, sun room provides access to the living room and the front garden and has double doors opening out onto the front. The living room centres upon a minster stone fireplace with inset gas fire, there are double doors opening on to the rear patio. The kitchen/breakfast room is fitted with matching wall and base units with roll edge work surfaces, double electric oven, space and plumbing for washing machine and dishwasher plus space for an under counter fridge. The ground floor also includes a study with windows overlooking the rear garden. There is a spacious dining room off the hallway with stairs rising to the first floor.