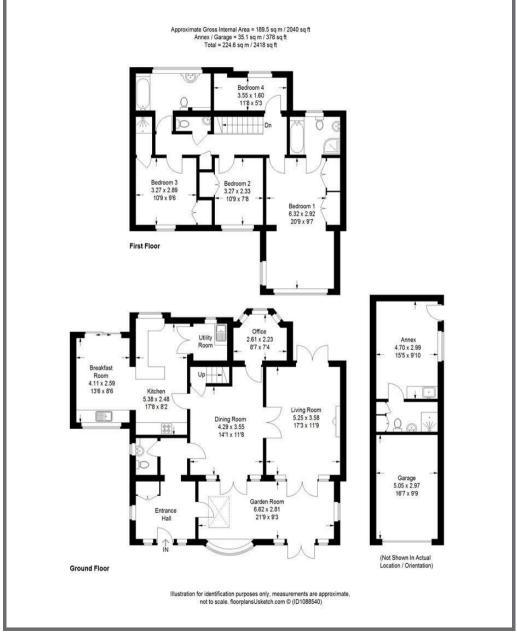

#### **DESCRIPTION**

Whitecroft is an impressive detached house which has been extended over the years to provide well proportioned accommodation arranged over two floors. The house is in need of general upgrading, but is set on a good sized plot with substantial off road parking area and garage to the front with an area of garden, further patio to the rear and garage with self contained annexe attached to the rear.

#### **ACCOMMODATION**

The accommodation comprises a spacious entrance hallway with doors providing access to the cloakroom, dining room and garden room. The cloakroom includes we and washbasin, sun room provides access to the living room and the front garden and has double doors opening out onto the front. The living room centres upon a minster stone fireplace with inset gas fire, there are double doors opening on to the rear patio. The kitchen/breakfast room is fitted with matching wall and base units with roll edge work surfaces, double electric oven, space and plumbing for washing machine and dishwasher plus space for an under counter fridge. The ground floor also includes a study with windows overlooking the rear garden. There is a spacious dining room off the hallway with stairs rising to the first floor.

On the first floor there are four bedrooms, two ensuite shower rooms and a modern family bathroom suite.

#### **OUTSIDE**

Externally there are gardenS to both the front and rear which are laid to lawn with patio and provide a good degree of privacy. Adjacent to the property there is a substantial lean to with electric light and power, single garage with electric roller door and power and behind the garage is a self contained annexe with kitchenette with work surfaces, a single drainer sink unit and a hot and cold mixer tap, a shower room with low level wc, washbasin and shower cubicle. To the front of the garage is a good sized gated driveway providing off road parking for a number of vehicles.