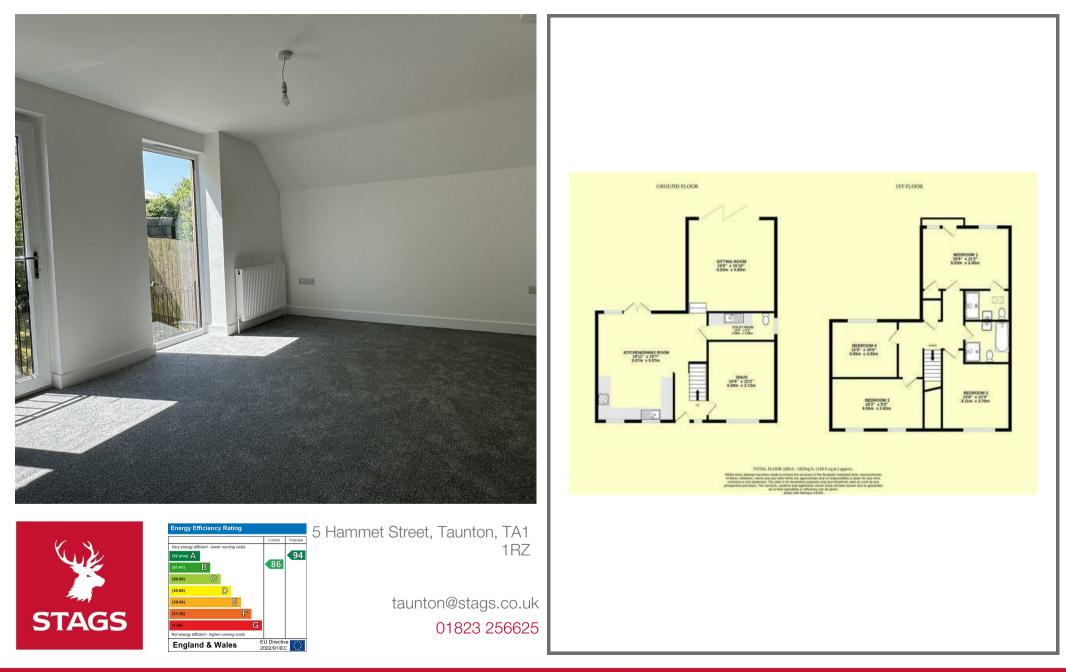

#### ACCOMMODATION

The accommodation comprises an entrance hallway with turning staircase to first floor which opens through to the dual aspect open plan kitchen/dining room with shaker style kitchen and integrated appliances, including induction hob with extractor hood over, built in double oven, dishwasher and fridge freezer, ample work surface with sink, and oak flooring extending through to the sitting room. From the kitchen, there is a utility room and downstairs cloakroom. The sitting room features bi-fold doors which open out on to the rear terrace and there is a further study/office with front aspect window.

On the first floor there is the master bedroom with a Juliet balcony and an en-suite shower as well as three further bedrooms and a family bathroom with fitted suite.

#### SERVICES

Mains water, electricity and drainage. Air source heat pump for heating and hot water. There is a 10-year ICW for the property and WIFI boost for the ground and first floors and car charger power point. Broadband available: Standard and Superfast ADSL. Mobile signal coverage: Voice, Data & Enhanced Data available (Ofcom). Please note the agents have not inspected or tested these services.