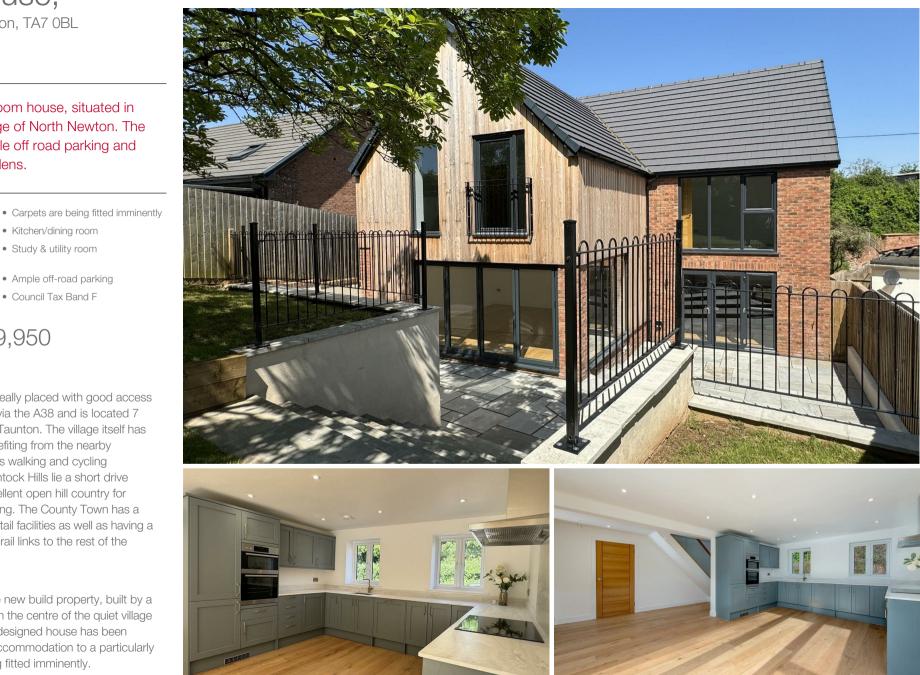

#### ACCOMMODATION

The accommodation comprises an entrance hallway with turning staircase to first floor which opens through to the dual aspect open plan kitchen/dining room with shaker style kitchen and integrated appliances, including induction hob with extractor hood over, built in double oven, dishwasher and fridge freezer, ample work surface with sink, and oak flooring extending through to the sitting room. From the kitchen, there is a utility room and downstairs cloakroom. The sitting room features bi-fold doors which open out on to the rear terrace and there is a further study/office with front aspect window.

#### OUTSIDE

To the front of the house there is a pillared entrance which opens onto a Tarmacadam driveway providing parking for up to six cars. There is access along the side of the property to the rear gardens with a patio and steps leading up to a further area of garden which is laid to lawn and includes a number of specimen trees including a large magnolia. There is electricity and water to the front of the house with an EV charger.