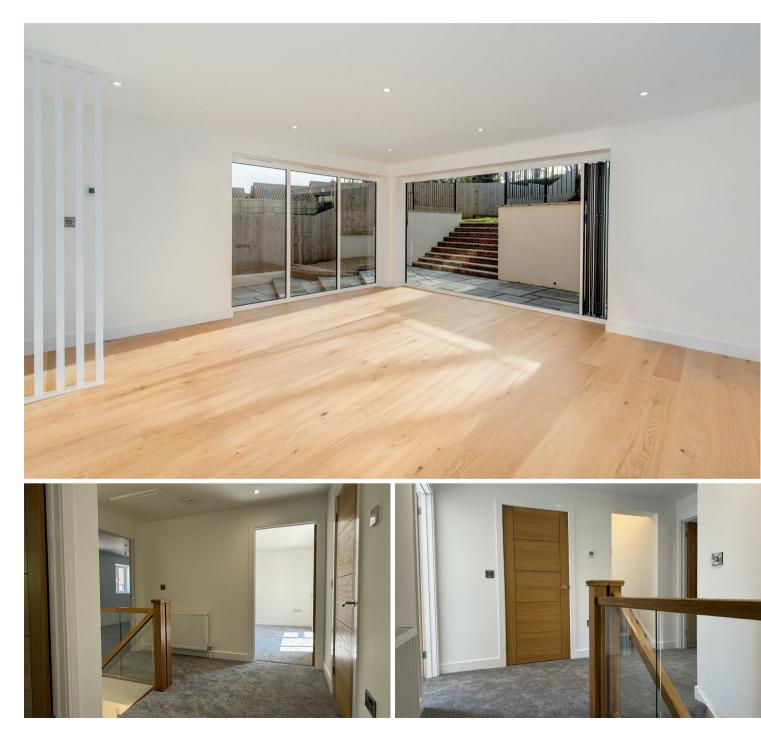

#### ACCOMMODATION

The accommodation comprises an entrance hallway with turning staircase to first floor which opens through to the dual aspect open plan kitchen/dining room with shaker style kitchen and integrated appliances, including induction hob with extractor hood over, built in double oven, dishwasher and fridge freezer, ample work surface with sink, and oak flooring extending through to the sitting room. From the kitchen, there is a utility room and downstairs cloakroom. The sitting room features bi-fold doors which open out on to the rear terrace and there is a further study/office with front aspect window.

On the first floor there is the master bedroom with a Juliet balcony and an en-suite shower as well as three further bedrooms and a family bathroom with fitted suite.