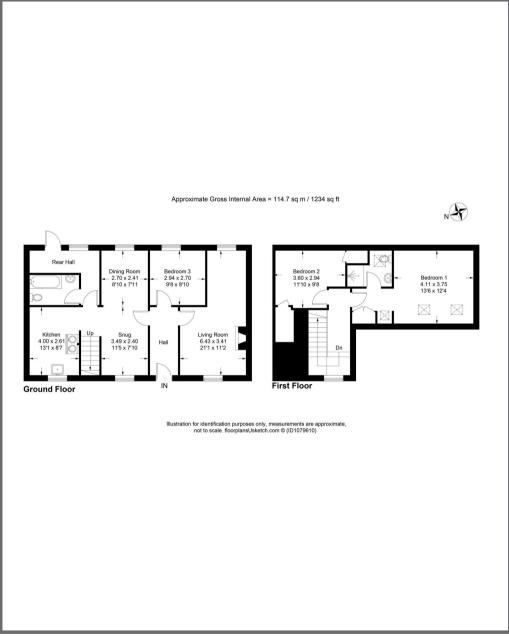

## **ACCOMMODATION**

The accommodation includes a reception hall with opening through to open plan snug/dining room, stairs up to the first floor and access through to the kitchen. A door leads through to the sitting room which centres upon an open fireplace with wood burning stove and brick-built surround and mantle, dual aspect windows and oak effect flooring. The kitchen with a range of matching wall and base shaker style units with oak effect worktops, one and a half bowl sink unit, space for cooker with extractor hood over, space for washing machine and front aspect windows. An inner hallway leads to a rear hallway with door to outside and a ground floor bathroom which has been fitted with a new suite including bath, washbasin and wc and there's also a ground floor bedroom. To the first floor is a landing, with access to the master bedroom suite with vaulted ceilings and door to en-suite shower. The second bedroom also has vaulted ceilings.

## **OUTSIDE**

Outside the property benefits from pretty and colourful cottage gardens to the front, to the side of the property is a timber workshop and there is an additional hardstanding parking area to the front providing off road parking.