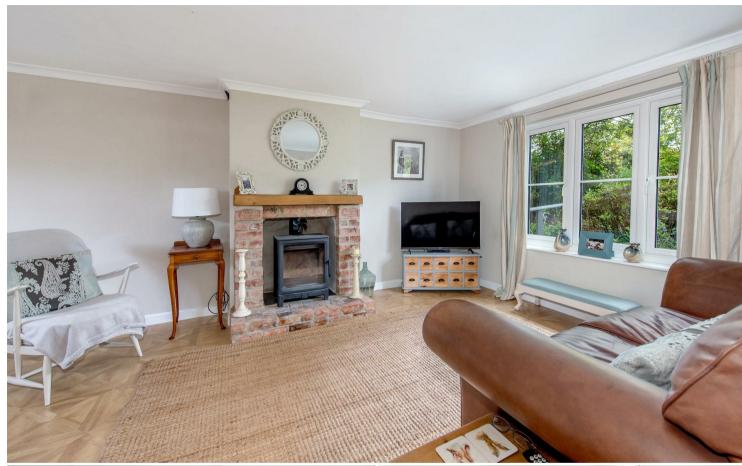

## **ACCOMMODATION**

The accommodation includes a reception hall with opening through to open plan snug/dining room, stairs up to the first floor and access through to the kitchen. A door leads through to the sitting room which centres upon an open fireplace with wood burning stove and brick-built surround and mantle, dual aspect windows and oak effect flooring. The kitchen with a range of matching wall and base shaker style units with oak effect worktops, one and a half bowl sink unit, space for cooker with extractor hood over, space for washing machine and front aspect windows. An inner hallway leads to a rear hallway with door to outside and a ground floor bathroom which has been fitted with a new suite including bath, washbasin and wc and there's also a ground floor bedroom. To the first floor is a landing, with access to the master bedroom suite with vaulted ceilings and door to en-suite shower. The second bedroom also has vaulted ceilings.