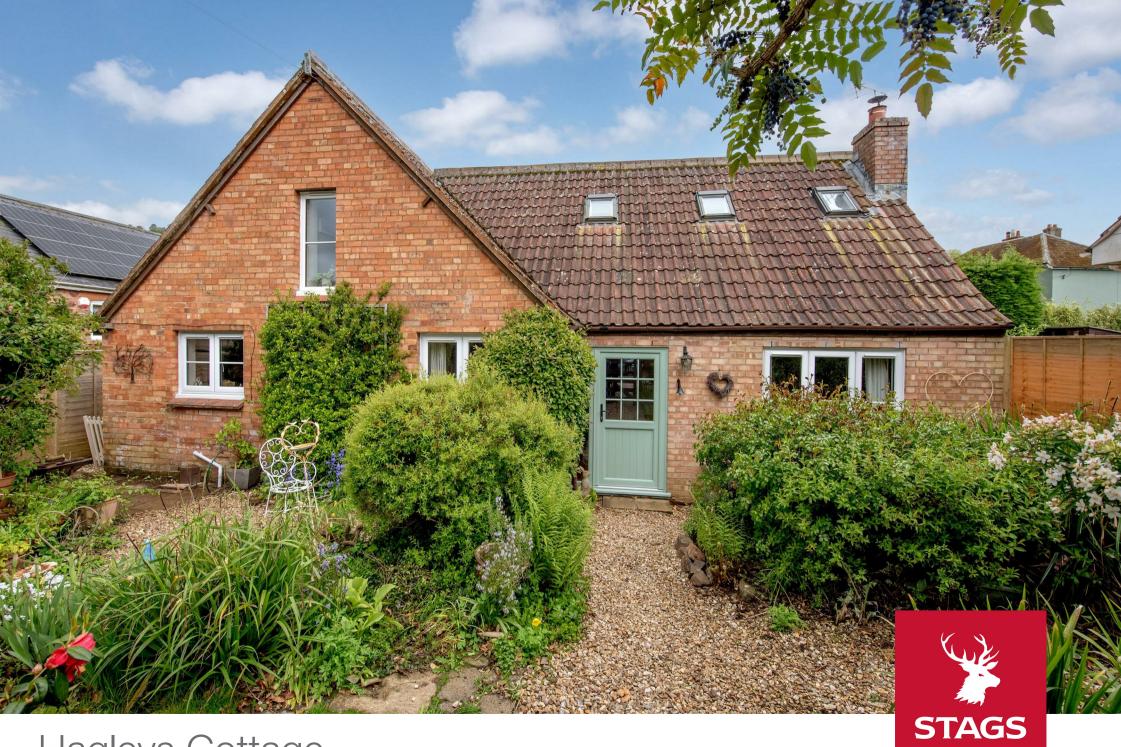

# Hagleys Cottage

Hagleys Green, Crowcombe, Taunton, TA4 4AF Williton 4 Miles, Taunton 14 Miles, Minehead 12 Miles.

A charming, detached cottage which has been superbly renovated whilst retaining many original features situated in this sought after village.

#### DESCRIPTION

Hagleys Cottage is a charming detached village cottage which has been superbly remodelled and renovated by the current owner who has retained many of its original features. The property includes new double glazing, new kitchen and bathrooms throughout.

## **OUTSIDE**

Outside the property benefits from pretty and colourful cottage gardens to the front, to the side of the property is a timber workshop and there is an additional hardstanding parking area to the front providing off road parking.