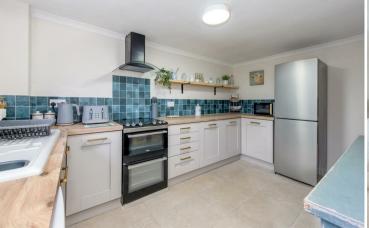

## **ACCOMMODATION**

The accommodation includes a reception hall with opening through to open plan snug/dining room, stairs up to the first floor and access through to the kitchen. A door leads through to the sitting room which centres upon an open fireplace with wood burning stove and brick-built surround and mantle, dual aspect windows and oak effect flooring. The kitchen with a range of matching wall and base shaker style units with oak effect worktops, one and a half bowl sink unit, space for cooker with extractor hood over, space for washing machine and front aspect windows. An inner hallway leads to a rear hallway with door to outside and a ground floor bathroom which has been fitted with a new suite including bath, washbasin and wc and there's also a ground floor bedroom. To the first floor is a landing, with access to the master bedroom suite with vaulted ceilings and door to en-suite shower. The second bedroom also has vaulted ceilings.