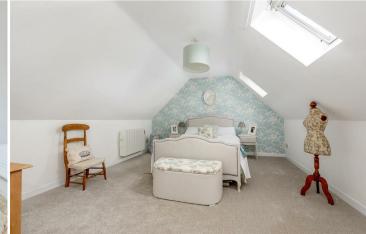

## **ACCOMMODATION**

The accommodation includes a reception hall with opening through to open plan snug/dining room, stairs up to the first floor and access through to the kitchen. A door leads through to the sitting room which centres upon an open fireplace with wood burning stove and brick-built surround and mantle, dual aspect windows and oak effect flooring. The kitchen with a range of matching wall and base shaker style units with oak effect worktops, one and a half bowl sink unit, space for cooker with extractor hood over, space for washing machine and front aspect windows. An inner hallway leads to a rear hallway with door to outside and a ground floor bathroom which has been fitted with a new suite including bath, washbasin and wc and there's also a ground floor bedroom. To the first floor is a landing, with access to the master bedroom suite with vaulted ceilings and door to en-suite shower. The second bedroom also has vaulted ceilings.