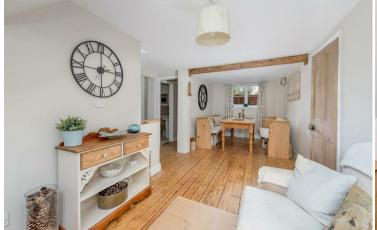

## **ACCOMMODATION**

The accommodation includes a reception hall with opening through to open plan snug/dining room, stairs up to the first floor and access through to the kitchen. A door leads through to the sitting room which centres upon an open fireplace with wood burning stove and brick-built surround and mantle, dual aspect windows and oak effect flooring. The kitchen with a range of matching wall and base shaker style units with oak effect worktops, one and a half bowl sink unit, space for cooker with extractor hood over, space for washing machine and front aspect windows. An inner hallway leads to a rear hallway with door to outside and a ground floor bathroom which has been fitted with a new suite including bath, washbasin and wc and there's also a ground floor bedroom. To the first floor is a landing, with access to the master bedroom suite with vaulted ceilings and door to en-suite shower. The second bedroom also has vaulted ceilings.