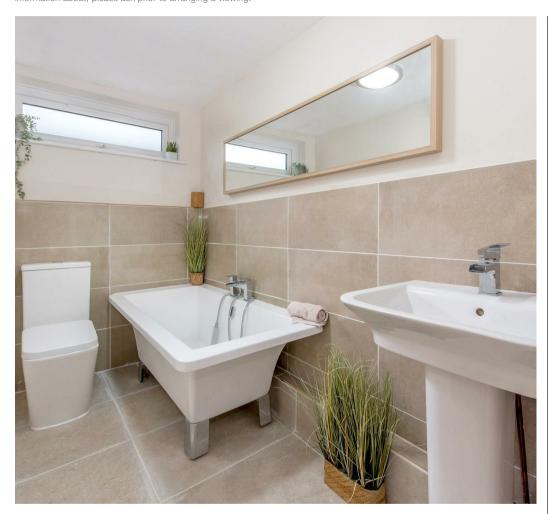

## **ACCOMMODATION**

The accommodation includes a reception hall with opening through to open plan snug/dining room, stairs up to the first floor and access through to the kitchen. A door leads through to the sitting room which centres upon an open fireplace with wood burning stove and brick-built surround and mantle, dual aspect windows and oak effect flooring. The kitchen with a range of matching wall and base shaker style units with oak effect worktops, one and a half bowl sink unit, space for cooker with extractor hood over, space for washing machine and front aspect windows. An inner hallway leads to a rear hallway with door to outside and a ground floor bathroom which has been fitted with a new suite including bath, washbasin and wc and there's also a ground floor bedroom. To the first floor is a landing, with access to the master bedroom suite with vaulted ceilings and door to en-suite shower. The second bedroom also has vaulted ceilings.