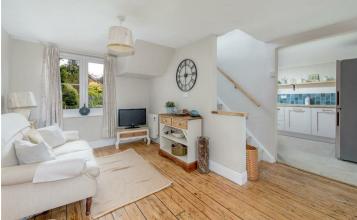

## **ACCOMMODATION**

The accommodation includes a reception hall with opening through to open plan snug/dining room, stairs up to the first floor and access through to the kitchen. A door leads through to the sitting room which centres upon an open fireplace with wood burning stove and brick-built surround and mantle, dual aspect windows and oak effect flooring. The kitchen with a range of matching wall and base shaker style units with oak effect worktops, one and a half bowl sink unit, space for cooker with extractor hood over, space for washing machine and front aspect windows. An inner hallway leads to a rear hallway with door to outside and a ground floor bathroom which has been fitted with a new suite including bath, washbasin and wc and there's also a ground floor bedroom. To the first floor is a landing, with access to the master bedroom suite with vaulted ceilings and door to en-suite shower. The second bedroom also has vaulted ceilings.