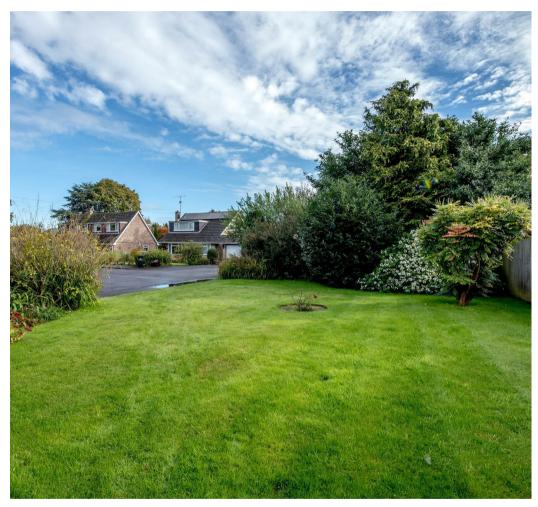

# **OUTSIDE**

The property occupies a corner plot with larger than average gardens and adjoins to one side and to the rear of the property. There is off-road parking for a number of vehicles and an integral single garage. The rears gardens are fully enclosed and predominantly laid to lawn with planted herbaceous borders, patio and area of lawn.