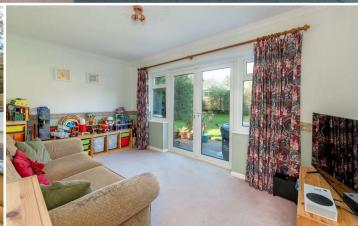

#### **ACCOMMODATION**

The house is believed to have been built in the early1970's and has brick elevations under a pitch tiled roof. With well proportioned accommodation, offering versatility and includes four bedrooms currently arranged with one bedroom on the ground floor, served with a cloakroom/shower room. There is a good sized sitting room with window overlooking the gardens and a real flame effect gas fire with surround. Kitchen/diner room with the kitchen area being fitted with a range of matching wall and base units with built in oven, hob and extractor and window and door to the rear garden and a separate family room which enjoys lovely views over the rear garden. On the first floor there are three bedrooms and a bathroom.