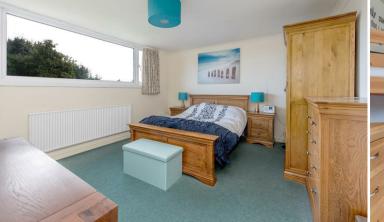

#### **ACCOMMODATION**

The house is believed to have been built in the early1970's and has brick elevations under a pitch tiled roof. With well proportioned accommodation, offering versatility and includes four bedrooms currently arranged with one bedroom on the ground floor, served with a cloakroom/shower room. There is a good sized sitting room with window overlooking the gardens and a real flame effect gas fire with surround. Kitchen/diner room with the kitchen area being fitted with a range of matching wall and base units with built in oven, hob and extractor and window and door to the rear garden and a separate family room which enjoys lovely views over the rear garden. On the first floor there are three bedrooms and a bathroom.