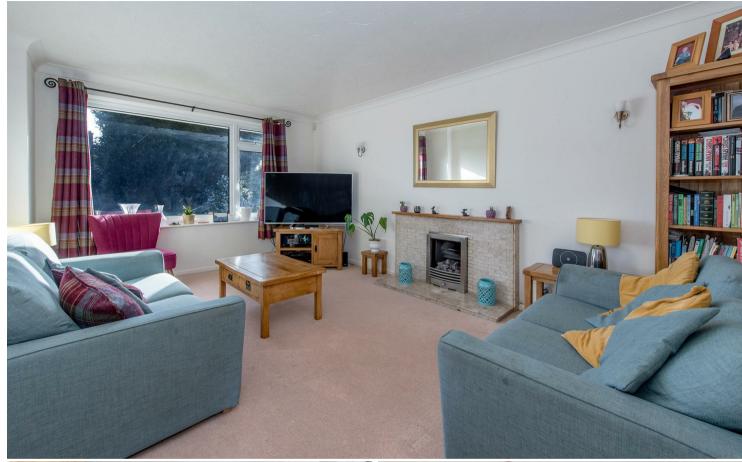

#### **ACCOMMODATION**

The house is believed to have been built in the early1970's and has brick elevations under a pitch tiled roof. With well proportioned accommodation, offering versatility and includes four bedrooms currently arranged with one bedroom on the ground floor, served with a cloakroom/shower room. There is a good sized sitting room with window overlooking the gardens and a real flame effect gas fire with surround. Kitchen/diner room with the kitchen area being fitted with a range of matching wall and base units with built in oven, hob and extractor and window and door to the rear garden and a separate family room which enjoys lovely views over the rear garden. On the first floor there are three bedrooms and a bathroom.