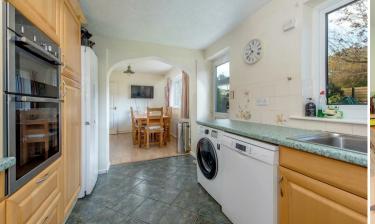

#### **ACCOMMODATION**

The house is believed to have been built in the early1970's and has brick elevations under a pitch tiled roof. With well proportioned accommodation, offering versatility and includes four bedrooms currently arranged with one bedroom on the ground floor, served with a cloakroom/shower room. There is a good sized sitting room with window overlooking the gardens and a real flame effect gas fire with surround. Kitchen/diner room with the kitchen area being fitted with a range of matching wall and base units with built in oven, hob and extractor and window and door to the rear garden and a separate family room which enjoys lovely views over the rear garden. On the first floor there are three bedrooms and a bathroom.