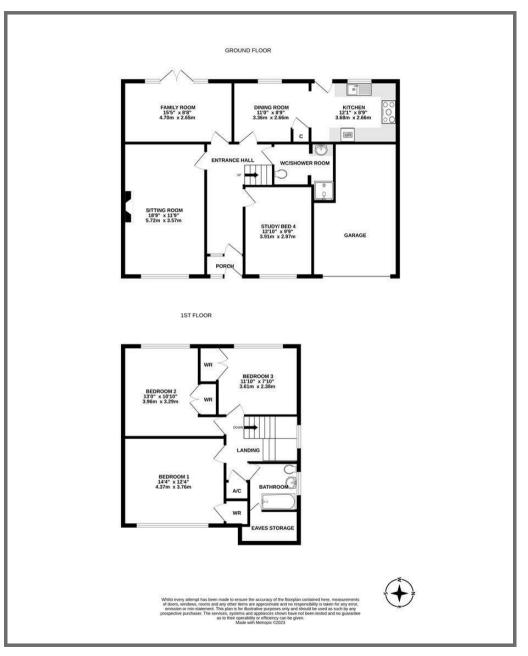

#### **ACCOMMODATION**

The house is believed to have been built in the early1970's and has brick elevations under a pitch tiled roof. With well proportioned accommodation, offering versatility and includes four bedrooms currently arranged with one bedroom on the ground floor, served with a cloakroom/shower room. There is a good sized sitting room with window overlooking the gardens and a real flame effect gas fire with surround. Kitchen/diner room with the kitchen area being fitted with a range of matching wall and base units with built in oven, hob and extractor and window and door to the rear garden and a separate family room which enjoys lovely views over the rear garden. On the first floor there are three bedrooms and a bathroom.