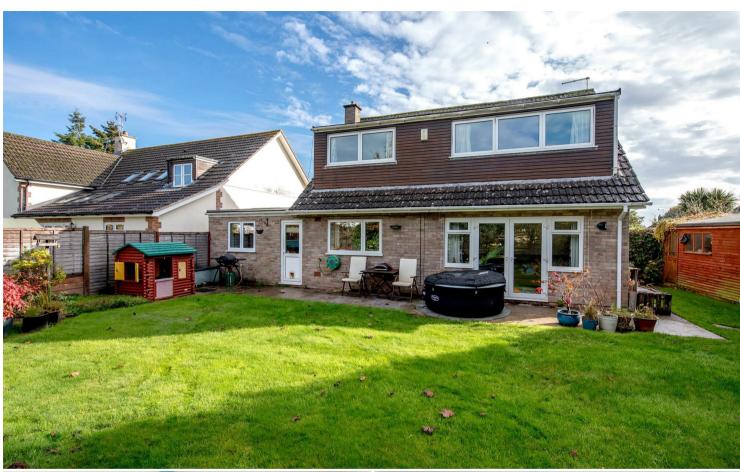

# **DESCRIPTION**

3 Gatchell Green is an extended four bedroom chalet style house situated in a corner plot with good sized gardens in this highly popular location.

#### **ACCOMMODATION**

The house is believed to have been built in the early1970's and has brick elevations under a pitch tiled roof. With well proportioned accommodation, offering versatility and includes four bedrooms currently arranged with one bedroom on the ground floor, served with a cloakroom/shower room. There is a good sized sitting room with window overlooking the gardens and a real flame effect gas fire with surround. Kitchen/diner room with the kitchen area being fitted with a range of matching wall and base units with built in oven, hob and extractor and window and door to the rear garden and a separate family room which enjoys lovely views over the rear garden. On the first floor there are three bedrooms and a bathroom.

# **OUTSIDE**

The property occupies a corner plot with larger than average gardens and adjoins to one side and to the rear of the property. There is off-road parking for a number of vehicles and an integral single garage. The rears gardens are fully enclosed and predominantly laid to lawn with planted herbaceous borders, patio and area of lawn.