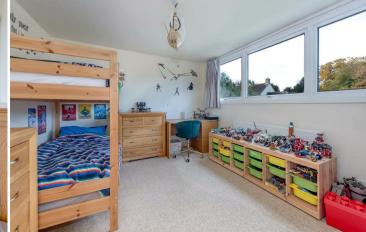

#### **ACCOMMODATION**

The house is believed to have been built in the early1970's and has brick elevations under a pitch tiled roof. With well proportioned accommodation, offering versatility and includes four bedrooms currently arranged with one bedroom on the ground floor, served with a cloakroom/shower room. There is a good sized sitting room with window overlooking the gardens and a real flame effect gas fire with surround. Kitchen/diner room with the kitchen area being fitted with a range of matching wall and base units with built in oven, hob and extractor and window and door to the rear garden and a separate family room which enjoys lovely views over the rear garden. On the first floor there are three bedrooms and a bathroom.