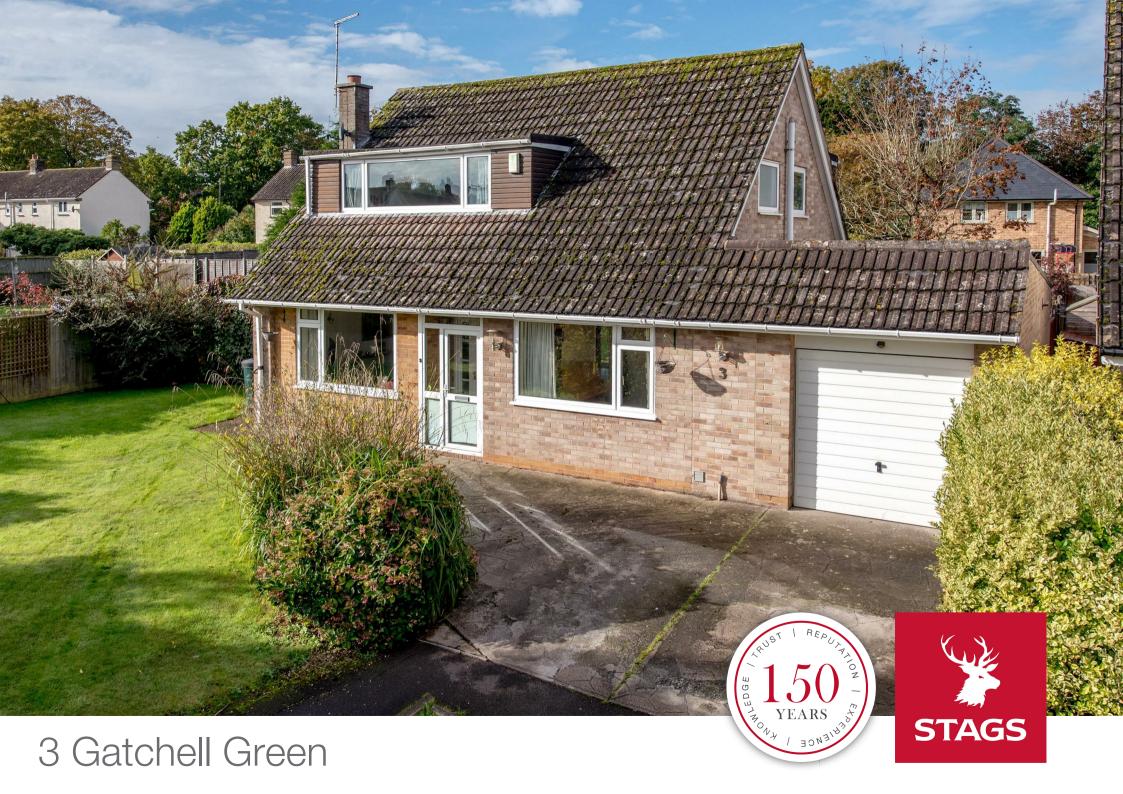

# 3 Gatchell Green

Trull, Taunton, Somerset, TA3 7ER
Taunton 2 Miles

An extended detached chalet style house situated in this highly sought after location surrounded by good sized gardens.

- Extended Detached Chalet Style House
- · Living Room
- Ground Floor Shower Room
- Garage & Parking
- Freehold

# **DESCRIPTION**

3 Gatchell Green is an extended four bedroom chalet style house situated in a corner plot with good sized gardens in this highly popular location.

# **OUTSIDE**

The property occupies a corner plot with larger than average gardens and adjoins to one side and to the rear of the property. There is off-road parking for a number of vehicles and an integral single garage. The rears gardens are fully enclosed and predominantly laid to lawn with planted herbaceous borders, patio and area of lawn.