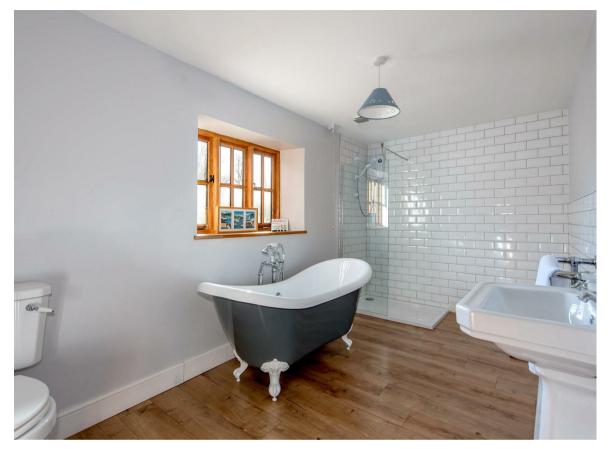

#### ACCOMMODATION

The 4,200sq ft of accommodation includes a reception lobby with flagstone floor, beamed ceilings and stairs to first and lower ground floors. The stairs lead up to a stunning vaulted sitting room with exposed A frames and includes a fireplace with woodburning stove. Stairs lead to a mezzanine level (study) with a door to a playroom. There's an open plan kitchen / dining room which is fitted with a range of shaker style wall and base units and includes wooden work surfaces with sink, top of the range cooker and island unit, exposed wooden floors, triple aspect windows and beamed ceilings. There is a door to the inner lobby, with a second staircase leading to the 2 bedrooms and a bathroom. Stairs from the kitchen lead down to a utility room with a door to outside and door to downstairs WC. There are 6 bedrooms in total, arranged over 3 floors, and 3 bathrooms.