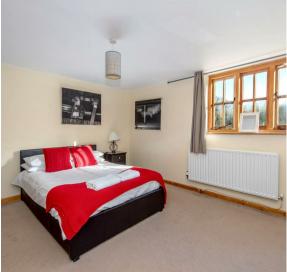

#### ACCOMMODATION

The 4,200sq ft of accommodation includes a reception lobby with flagstone floor, beamed ceilings and stairs to first and lower ground floors. The stairs lead up to a stunning vaulted sitting room with exposed A frames and includes a fireplace with woodburning stove. Stairs lead to a mezzanine level (study) with a door to a playroom. There's an open plan kitchen / dining room which is fitted with a range of shaker style wall and base units and includes wooden work surfaces with sink, top of the range cooker and island unit, exposed wooden floors, triple aspect windows and beamed ceilings. There is a door to the inner lobby, with a second staircase leading to the 2 bedrooms and a bathroom. Stairs from the kitchen lead down to a utility room with a door to outside and door to downstairs WC. There are 6 bedrooms in total, arranged over 3 floors, and 3 bathrooms.