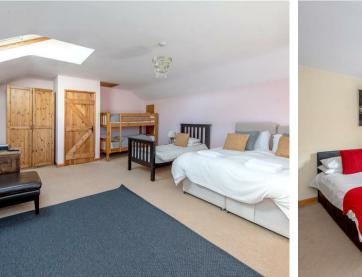

#### ACCOMMODATION

The 4,200sq ft of accommodation includes a reception lobby with flagstone floor, beamed ceilings and stairs to first and lower ground floors. The stairs lead up to a stunning vaulted sitting room with exposed A frames and includes a fireplace with woodburning stove. Stairs lead to a mezzanine level (study) with a door to a playroom. There's an open plan kitchen / dining room which is fitted with a range of shaker style wall and base units and includes wooden work surfaces with sink, top of the range cooker and island unit, exposed wooden floors, triple aspect windows and beamed ceilings. There is a door to the inner lobby, with a second staircase leading to the 2 bedrooms and a bathroom. Stairs from the kitchen lead down to a utility room with a door to outside and door to downstairs WC. There are 6 bedrooms in total, arranged over 3 floors, and 3 bathrooms.