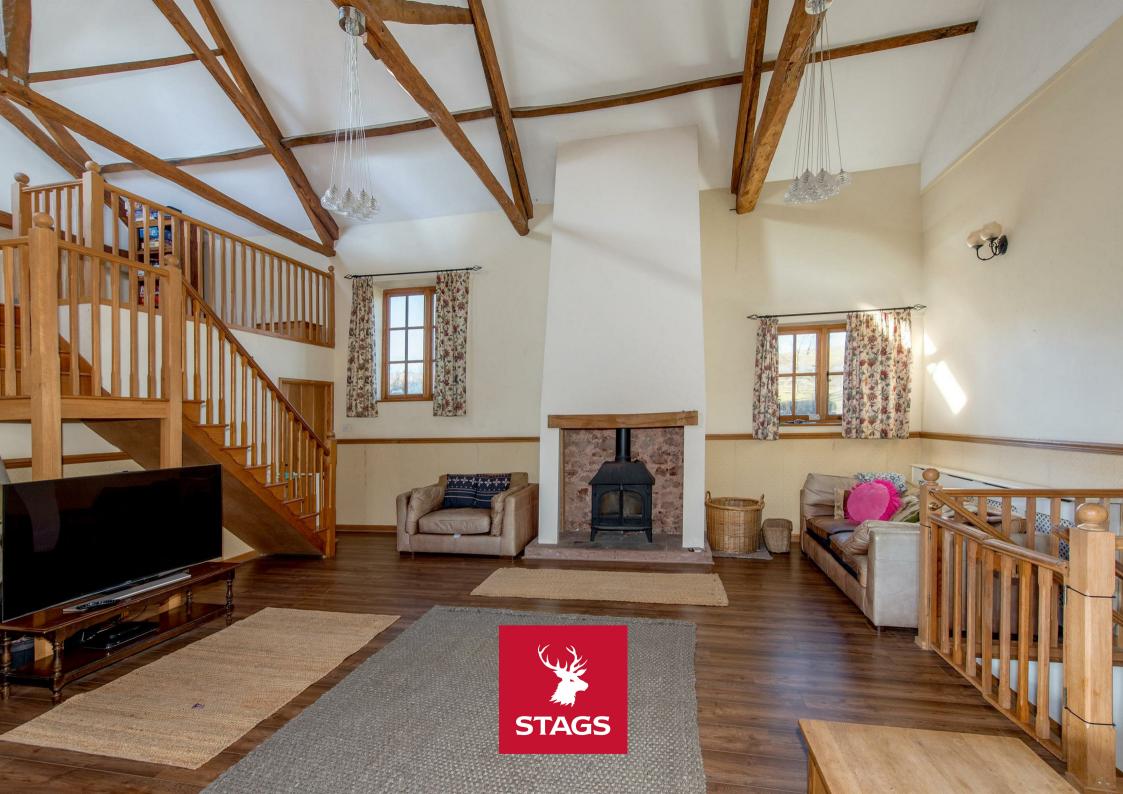

#### ACCOMMODATION

The 4,200sq ft of accommodation includes a reception lobby with flagstone floor, beamed ceilings and stairs to first and lower ground floors. The stairs lead up to a stunning vaulted sitting room with exposed A frames and includes a fireplace with woodburning stove. Stairs lead to a mezzanine level (study) with a door to a playroom. There's an open plan kitchen / dining room which is fitted with a range of shaker style wall and base units and includes wooden work surfaces with sink, top of the range cooker and island unit, exposed wooden floors, triple aspect windows and beamed ceilings. There is a door to the inner lobby, with a second staircase leading to the 2 bedrooms and a bathroom. Stairs from the kitchen lead down to a utility room with a door to outside and door to downstairs WC. There are 6 bedrooms in total, arranged over 3 floors, and 3 bathrooms.