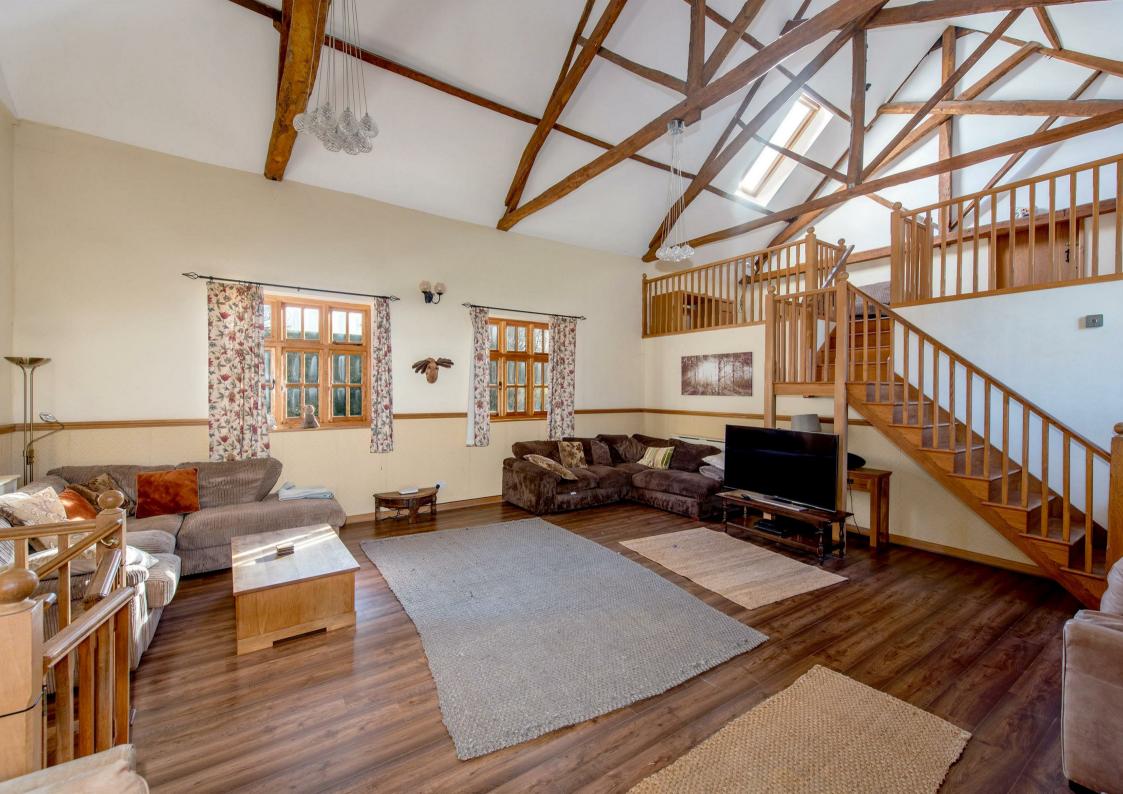

#### ACCOMMODATION

The 4,200sq ft of accommodation includes a reception lobby with flagstone floor, beamed ceilings and stairs to first and lower ground floors. The stairs lead up to a stunning vaulted sitting room with exposed A frames and includes a fireplace with woodburning stove. Stairs lead to a mezzanine level (study) with a door to a playroom. There's an open plan kitchen / dining room which is fitted with a range of shaker style wall and base units and includes wooden work surfaces with sink, top of the range cooker and island unit, exposed wooden floors, triple aspect windows and beamed ceilings. There is a door to the inner lobby, with a second staircase leading to the 2 bedrooms and a bathroom. Stairs from the kitchen lead down to a utility room with a door to outside and door to downstairs WC. There are 6 bedrooms in total, arranged over 3 floors, and 3 bathrooms.