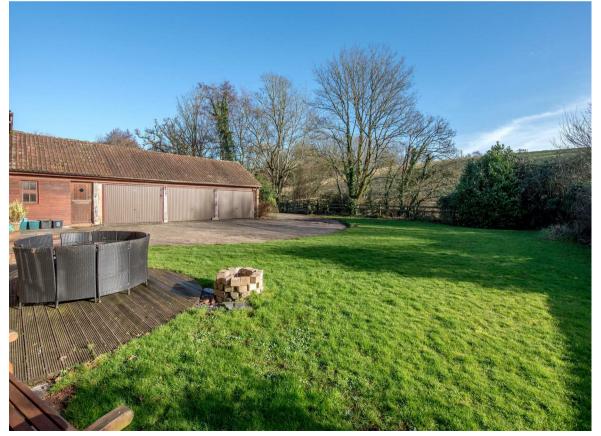

### OUTSIDE

The property is approached via a private driveway which leads around one side of the barn to a substantial parking and turning area and provides access to the triple garage. There is a level lawn to the front and a paved terrace with views to the Quantocks and a bridge crosses the stream leading to a further paddock which is laid to pasture. To the rear of the barn is a large paved terrace and an attractive stone arch leads to second paddock with stone outbuilding.

The whole extends to approximately 2 acres.