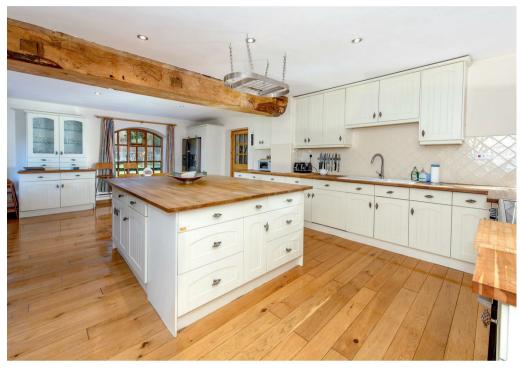

#### ACCOMMODATION

The 4,200sq ft of accommodation includes a reception lobby with flagstone floor, beamed ceilings and stairs to first and lower ground floors. The stairs lead up to a stunning vaulted sitting room with exposed A frames and includes a fireplace with woodburning stove. Stairs lead to a mezzanine level (study) with a door to a playroom. There's an open plan kitchen / dining room which is fitted with a range of shaker style wall and base units and includes wooden work surfaces with sink, top of the range cooker and island unit, exposed wooden floors, triple aspect windows and beamed ceilings. There is a door to the inner lobby, with a second staircase leading to the 2 bedrooms and a bathroom. Stairs from the kitchen lead down to a utility room with a door to outside and door to downstairs WC. There are 6 bedrooms in total, arranged over 3 floors, and 3 bathrooms.