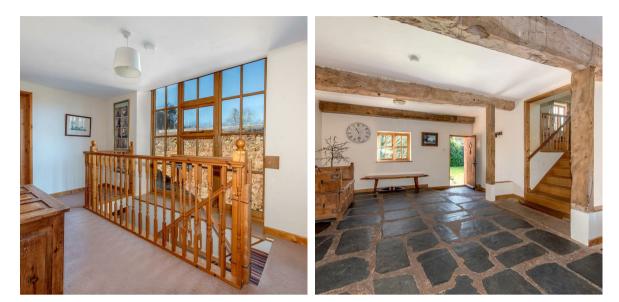

#### ACCOMMODATION

The 4,200sq ft of accommodation includes a reception lobby with flagstone floor, beamed ceilings and stairs to first and lower ground floors. The stairs lead up to a stunning vaulted sitting room with exposed A frames and includes a fireplace with woodburning stove. Stairs lead to a mezzanine level (study) with a door to a playroom. There's an open plan kitchen / dining room which is fitted with a range of shaker style wall and base units and includes wooden work surfaces with sink, top of the range cooker and island unit, exposed wooden floors, triple aspect windows and beamed ceilings. There is a door to the inner lobby, with a second staircase leading to the 2 bedrooms and a bathroom. Stairs from the kitchen lead down to a utility room with a door to outside and door to downstairs WC. There are 6 bedrooms in total, arranged over 3 floors, and 3 bathrooms.