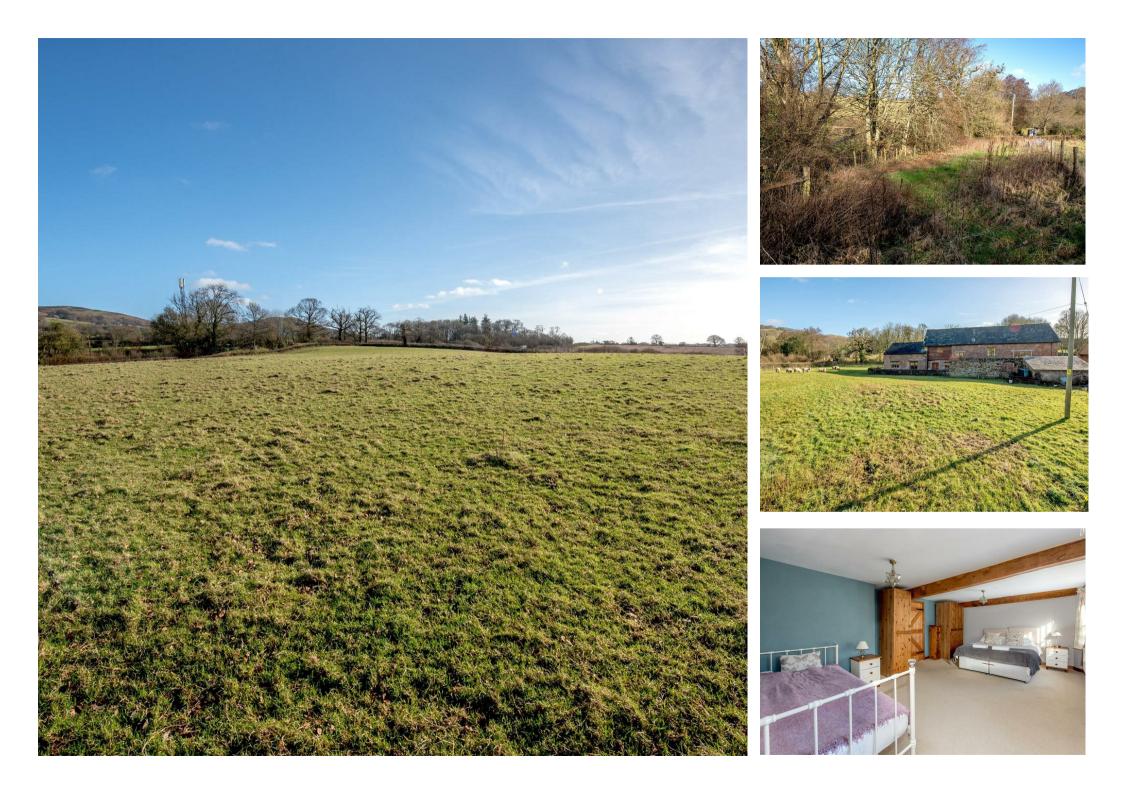

### OUTSIDE

The property is approached via a private driveway which leads around one side of the barn to a substantial parking and turning area and provides access to the triple garage. There is a level lawn to the front and a paved terrace with views to the Quantocks and a bridge crosses the stream leading to a further paddock which is laid to pasture. To the rear of the barn is a large paved terrace and an attractive stone arch leads to second paddock with stone outbuilding.

The whole extends to approximately 2 acres.

#### SITUATION

Lawford is a small hamlet around 11 miles north of Taunton, set in attractive countryside between the Quantock and Brendon Hills. The house enjoys lovely views of the Quantock Hills area which is an area of outstanding natural beauty, where many beautiful footpaths and bridleways can be found. The village of Crowcombe offers a good pub, primary school, 2 village halls and a village store which is community run. Whilst the rural centre of Williton is about 4 miles away, it provides a wide range of day to day needs. The hamlet is beautifully situated and yet readily accessible to the county town of Taunton where a wide range of shopping and recreational scholastic facilities can be found as well as easy access to the M5 motorway and Taunton's mainline railway station which offers fast rail links to London within 45 minutes.