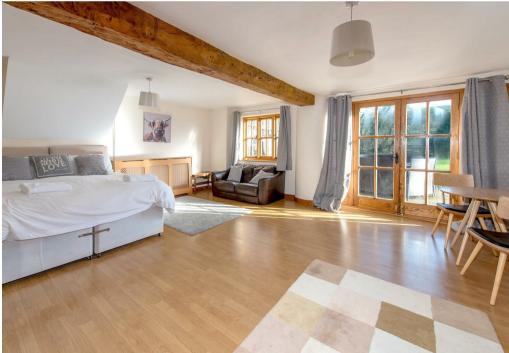

#### ACCOMMODATION

The 4,200sq ft of accommodation includes a reception lobby with flagstone floor, beamed ceilings and stairs to first and lower ground floors. The stairs lead up to a stunning vaulted sitting room with exposed A frames and includes a fireplace with woodburning stove. Stairs lead to a mezzanine level (study) with a door to a playroom. There's an open plan kitchen / dining room which is fitted with a range of shaker style wall and base units and includes wooden work surfaces with sink, top of the range cooker and island unit, exposed wooden floors, triple aspect windows and beamed ceilings. There is a door to the inner lobby, with a second staircase leading to the 2 bedrooms and a bathroom. Stairs from the kitchen lead down to a utility room with a door to outside and door to downstairs WC. There are 6 bedrooms in total, arranged over 3 floors, and 3 bathrooms.