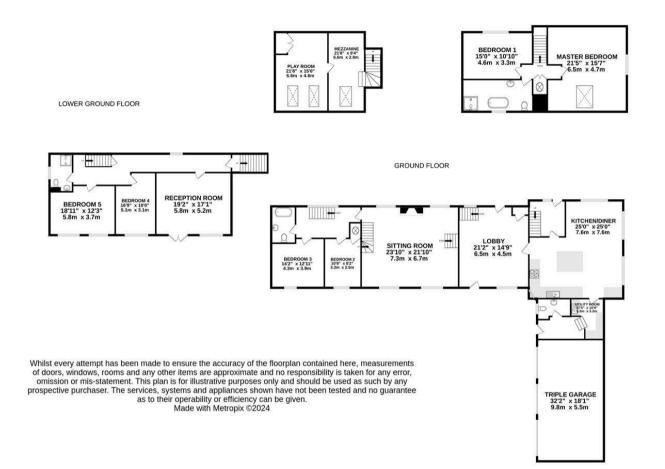

#### ACCOMMODATION

The 4,200sq ft of accommodation includes a reception lobby with flagstone floor, beamed ceilings and stairs to first and lower ground floors. The stairs lead up to a stunning vaulted sitting room with exposed A frames and includes a fireplace with woodburning stove. Stairs lead to a mezzanine level (study) with a door to a playroom. There's an open plan kitchen / dining room which is fitted with a range of shaker style wall and base units and includes wooden work surfaces with sink, top of the range cooker and island unit, exposed wooden floors, triple aspect windows and beamed ceilings. There is a door to the inner lobby, with a second staircase leading to the 2 bedrooms and a bathroom. Stairs from the kitchen lead down to a utility room with a door to outside and door to downstairs WC. There are 6 bedrooms in total, arranged over 3 floors, and 3 bathrooms.