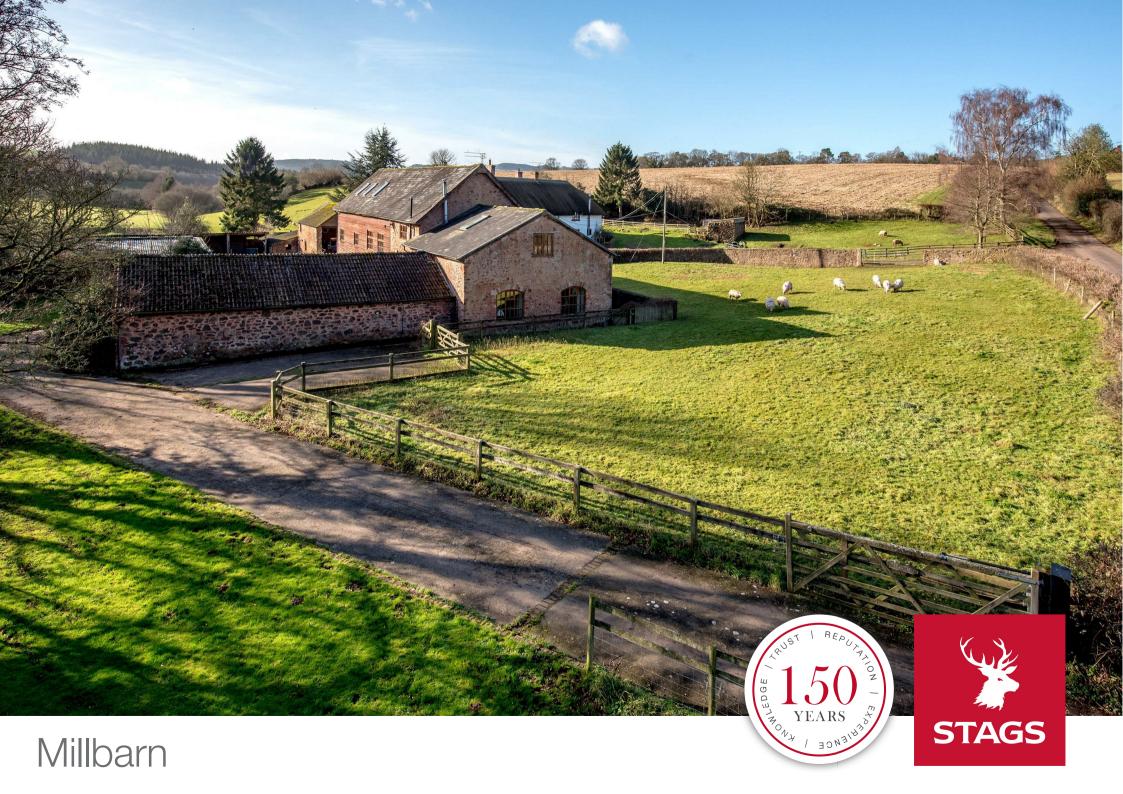

# Millbarn

Crowcombe, Lawford, Taunton, Somerset, TA4 4AL Taunton 11 Miles, Williton 5.6 Miles, M5 J24 13.2 Miles,

A substantial former barn, which has been sympathetically converted, retaining many period features, situated in a delightful rural location with 2 acres and triple garage, providing scope for a variety of uses.

#### DESCRIPTION

Millbarn is a substantial conversion of an attractive former barn, offering versatile and flexible living accommodation suitable for a variety of uses and is currently run as a successful Air BnB. Situated in an idyllic rural position the barn is surrounded by gardens and grounds which extend to approximately 2 acres with a private driveway, attached triple garage and stone outbuilding.

### OUTSIDE

The property is approached via a private driveway which leads around one side of the barn to a substantial parking and turning area and provides access to the triple garage. There is a level lawn to the front and a paved terrace with views to the Quantocks and a bridge crosses the stream leading to a further paddock which is laid to pasture. To the rear of the barn is a large paved terrace and an attractive stone arch leads to second paddock with stone outbuilding.