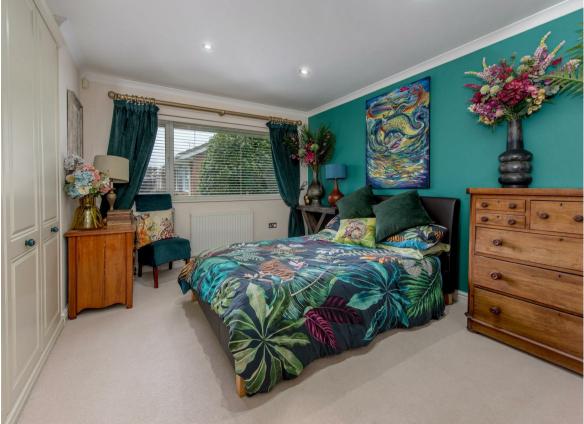

#### ACCOMMODATION

The accommodation includes an entrance porch which opens through to a reception hallway with amico flooring, and opens through to the kitchen / dining room and the bedrooms. Double doors lead through to the sitting room which has a real fire effect fire place and a picture window overlooking the privately-owned residents' green, with lovely views of the Blackdown Hills. The kitchen has been beautifully fitted with a range of wall and base units, with granite work surfaces and range of quality integrated appliances. There are double doors from the dining area opening onto an enclosed terrace. On the opposite side of the room, a door leads to the conservatory which enjoys a wonderful aspect over the garden. The bungalow was once 4 bedrooms, but now 2 bedrooms have been utilised to create an impressive master bedroom suite with dressing room with built in wardrobes and a superbly fitted en-suite. There are two further generous bedrooms and a well fitted bathroom suite with a designated laundry area with plumbing for a washing machine and tumble dryer.