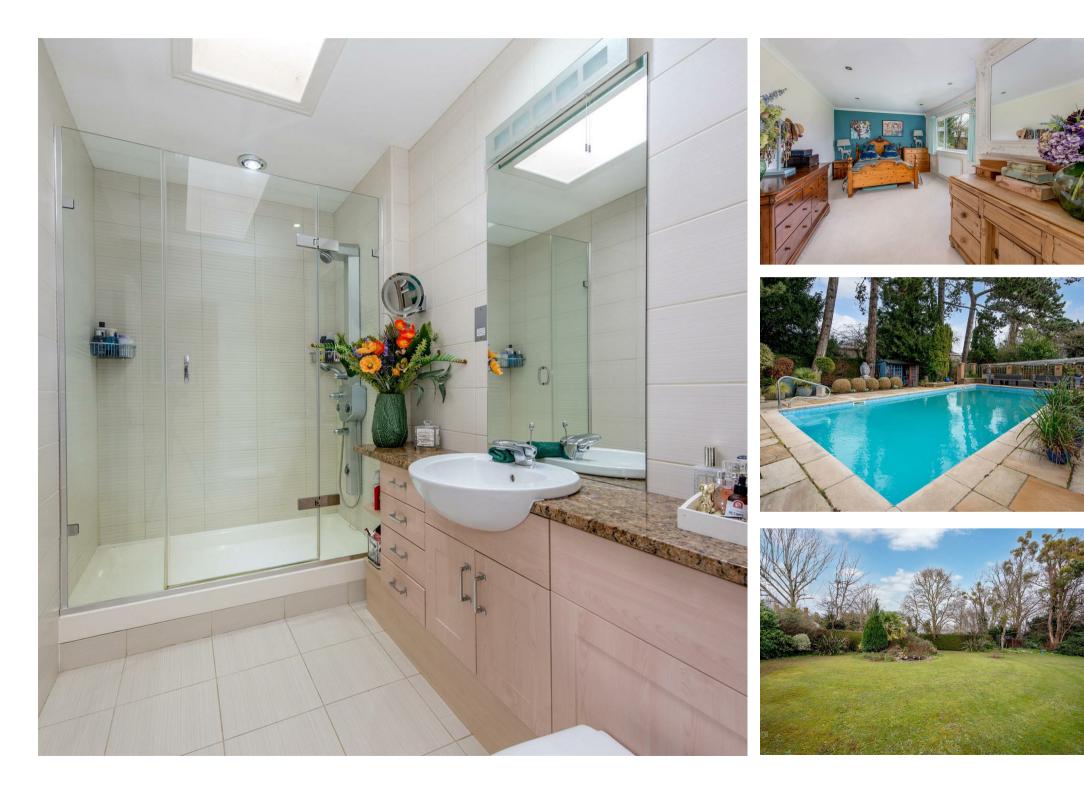

#### ACCOMMODATION

The accommodation includes an entrance porch which opens through to a reception hallway with amico flooring, and opens through to the kitchen / dining room and the bedrooms. Double doors lead through to the sitting room which has a real fire effect fire place and a picture window overlooking the privately-owned residents' green, with lovely views of the Blackdown Hills. The kitchen has been beautifully fitted with a range of wall and base units, with granite work surfaces and range of quality integrated appliances. There are double doors from the dining area opening onto an enclosed terrace. On the opposite side of the room, a door leads to the conservatory which enjoys a wonderful aspect over the garden. The bungalow was once 4 bedrooms, but now 2 bedrooms have been utilised to create an impressive master bedroom suite with dressing room with built in wardrobes and a superbly fitted en-suite. There are two further generous bedrooms and a well fitted bathroom suite with a designated laundry area with plumbing for a washing machine and tumble dryer.

#### OUTSIDE

The property stands in generous sized, level-lawned gardens, which have been beautifully planted and include a number of specimen trees and shrubs. There are a range of extensive paved seating areas, together with an outdoor heated swimming pool and an attached double garage with remoted control roller doors to the front and rear. There is a tool shed and pump room for the pool. The driveway provides parking for several vehicles.