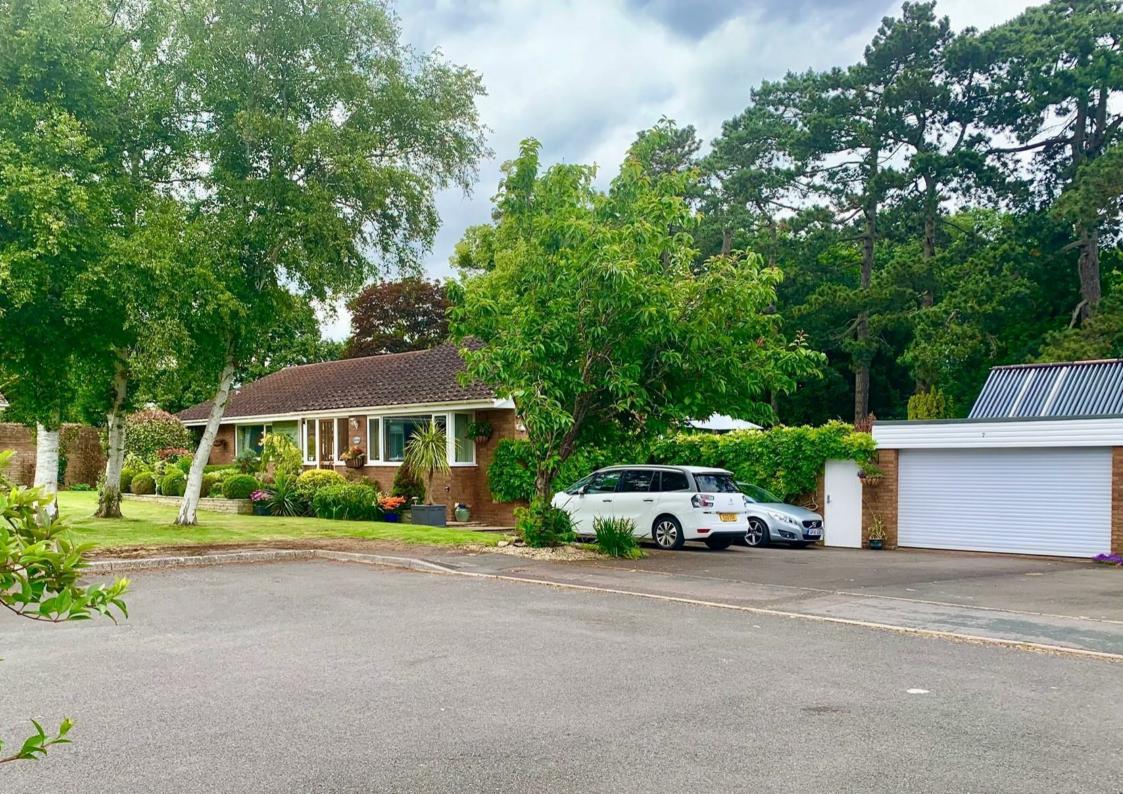

## 7 Furlong Green

Trull, Taunton, Somerset, TA3 7JP Taunton Town Centre 1 mile

A superbly presented detached bungalow located in one of Taunton's most popular locations with large gardens, heated swimming pool, double garage and parking.

#### DESCRIPTION

This sizeable and well-designed bungalow has the feel of a house having traditionally arranged spacious rooms and has been refurbished over recent years to provides well proportioned accommodation which is beautifully presented throughout. The bungalow is situated in delightful mature gardens which includes a heated swimming pool and a number of of paved terraces. There is a substantial off road parking area and double garage with a covered area to the rear.

#### OUTSIDE

The property stands in generous sized, level-lawned gardens, which have been beautifully planted and include a number of specimen trees and shrubs. There are a range of extensive paved seating areas, together with an outdoor heated swimming pool and an attached double garage with remoted control roller doors to the front and rear. There is a tool shed and pump room for the pool. The driveway provides parking for several vehicles.