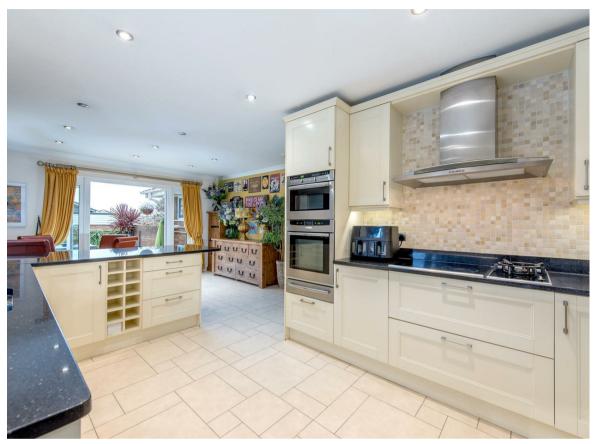

#### ACCOMMODATION

The accommodation includes an entrance porch which opens through to a reception hallway with amico flooring, and opens through to the kitchen / dining room and the bedrooms. Double doors lead through to the sitting room which has a real fire effect fire place and a picture window overlooking the privately-owned residents' green, with lovely views of the Blackdown Hills. The kitchen has been beautifully fitted with a range of wall and base units, with granite work surfaces and range of quality integrated appliances. There are double doors from the dining area opening onto an enclosed terrace. On the opposite side of the room, a door leads to the conservatory which enjoys a wonderful aspect over the garden. The bungalow was once 4 bedrooms, but now 2 bedrooms have been utilised to create an impressive master bedroom suite with dressing room with built in wardrobes and a superbly fitted en-suite. There are two further generous bedrooms and a well fitted bathroom suite with a designated laundry area with plumbing for a washing machine and tumble dryer.