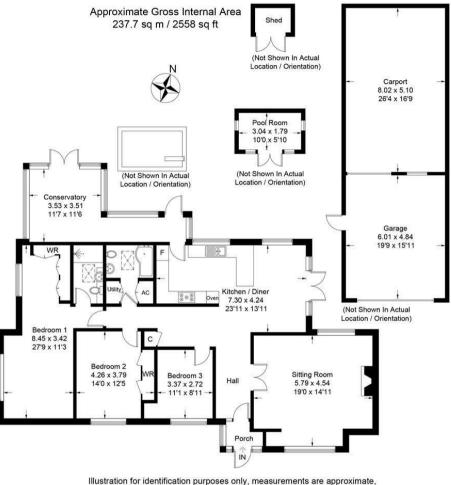

#### DESCRIPTION

This sizeable and well-designed bungalow has the feel of a house having traditionally arranged spacious rooms and has been refurbished over recent years to provides well proportioned accommodation which is beautifully presented throughout. The bungalow is situated in delightful mature gardens which includes a heated swimming pool and a number of of paved terraces. There is a substantial off road parking area and double garage with a covered area to the rear.

#### ACCOMMODATION

The accommodation includes an entrance porch which opens through to a reception hallway with amico flooring, and opens through to the kitchen / dining room and the bedrooms. Double doors lead through to the sitting room which has a real fire effect fire place and a picture window overlooking the privately-owned residents' green, with lovely views of the Blackdown Hills. The kitchen has been beautifully fitted with a range of wall and base units, with granite work surfaces and range of quality integrated appliances. There are double doors from the dining area opening onto an enclosed terrace. On the opposite side of the room, a door leads to the conservatory which enjoys a wonderful aspect over the garden. The bungalow was once 4 bedrooms, but now 2 bedrooms have been utilised to create an impressive master bedroom suite with dressing room with built in wardrobes and a superbly fitted en-suite. There are two further generous bedrooms and a well fitted bathroom suite with a designated laundry area with plumbing for a washing machine and tumble dryer.

#### OUTSIDE

The property stands in generous sized, level-lawned gardens, which have been beautifully planted and include a number of specimen trees and shrubs. There are a range of extensive paved seating areas, together with an outdoor heated swimming pool and an attached double garage with remoted control roller doors to the front and rear. There is a tool shed and pump room for the pool. The driveway provides parking for several vehicles.