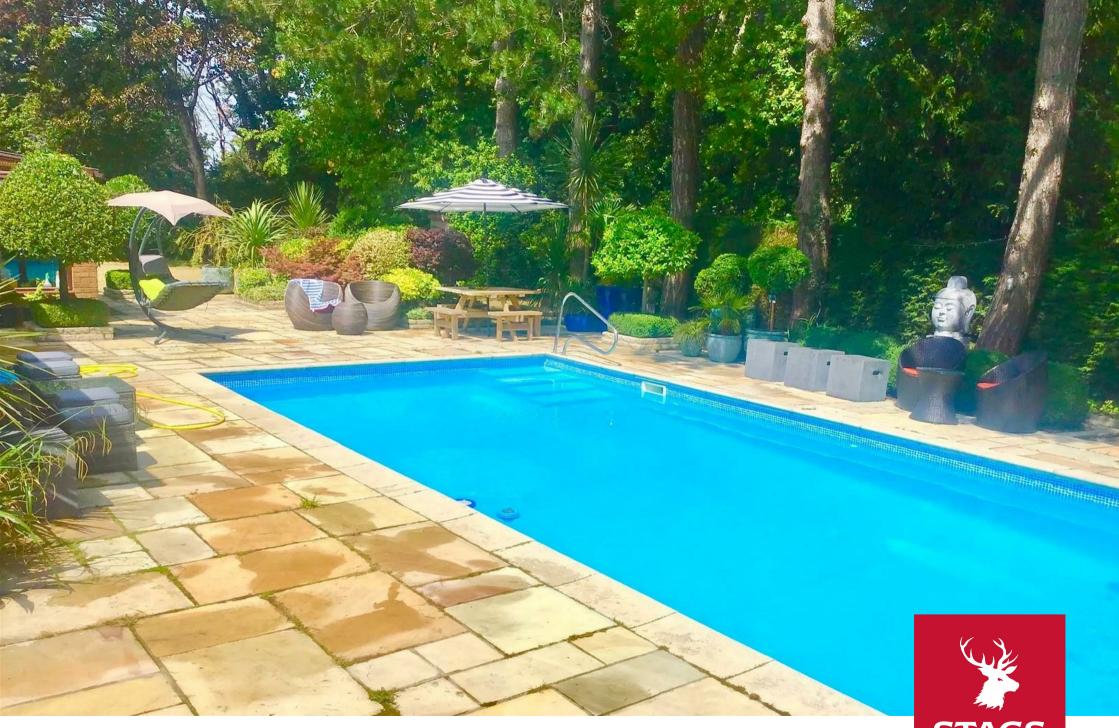

#### DESCRIPTION

This sizeable and well-designed bungalow has the feel of a house having traditionally arranged spacious rooms and has been refurbished over recent years to provides well proportioned accommodation which is beautifully presented throughout. The bungalow is situated in delightful mature gardens which includes a heated swimming pool and a number of of paved terraces. There is a substantial off road parking area and double garage with a covered area to the rear.

#### OUTSIDE

The property stands in generous sized, level-lawned gardens, which have been beautifully planted and include a number of specimen trees and shrubs. There are a range of extensive paved seating areas, together with an outdoor heated swimming pool and an attached double garage with remoted control roller doors to the front and rear. There is a tool shed and pump room for the pool. The driveway provides parking for several vehicles.