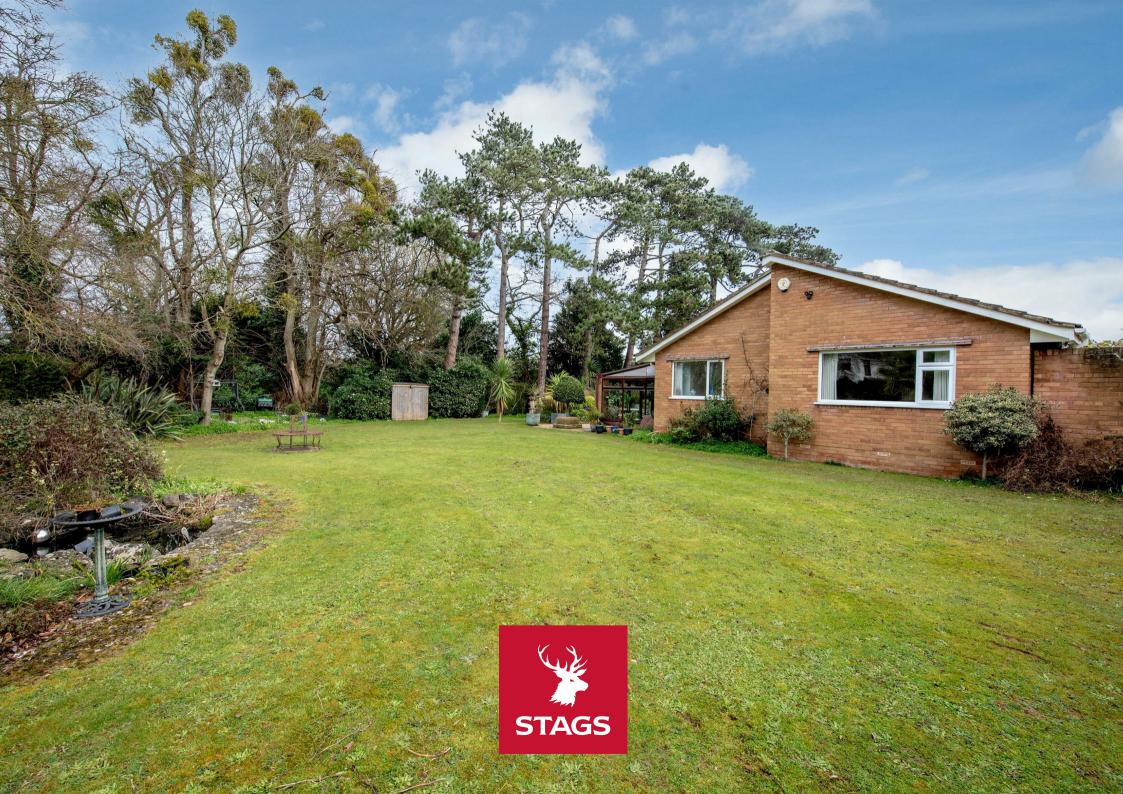

#### DESCRIPTION

This sizeable and well-designed bungalow has the feel of a house having traditionally arranged spacious rooms and has been refurbished over recent years to provides well proportioned accommodation which is beautifully presented throughout. The bungalow is situated in delightful mature gardens which includes a heated swimming pool and a number of of paved terraces. There is a substantial off road parking area and double garage with a covered area to the rear.

#### OUTSIDE

The property stands in generous sized, level-lawned gardens, which have been beautifully planted and include a number of specimen trees and shrubs. There are a range of extensive paved seating areas, together with an outdoor heated swimming pool and an attached double garage with remoted control roller doors to the front and rear. There is a tool shed and pump room for the pool. The driveway provides parking for several vehicles.