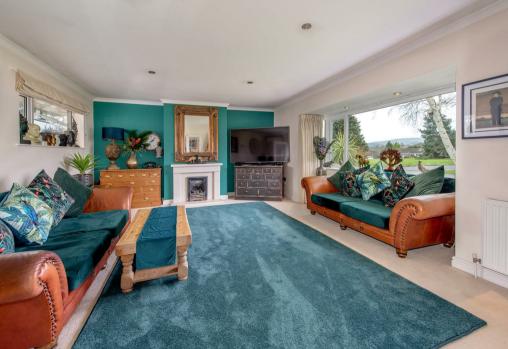

#### ACCOMMODATION

The accommodation includes an entrance porch which opens through to a reception hallway with amico flooring, and opens through to the kitchen / dining room and the bedrooms. Double doors lead through to the sitting room which has a real fire effect fire place and a picture window overlooking the privately-owned residents' green, with lovely views of the Blackdown Hills. The kitchen has been beautifully fitted with a range of wall and base units, with granite work surfaces and range of quality integrated appliances. There are double doors from the dining area opening onto an enclosed terrace. On the opposite side of the room, a door leads to the conservatory which enjoys a wonderful aspect over the garden. The bungalow was once 4 bedrooms, but now 2 bedrooms have been utilised to create an impressive master bedroom suite with dressing room with built in wardrobes and a superbly fitted en-suite. There are two further generous bedrooms and a well fitted bathroom suite with a designated laundry area with plumbing for a washing machine and tumble dryer.