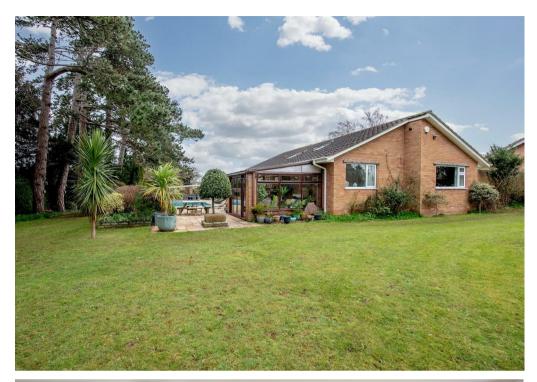

#### DESCRIPTION

This sizeable and well-designed bungalow has the feel of a house having traditionally arranged spacious rooms and has been refurbished over recent years to provides well proportioned accommodation which is beautifully presented throughout. The bungalow is situated in delightful mature gardens which includes a heated swimming pool and a number of of paved terraces. There is a substantial off road parking area and double garage with a covered area to the rear.

#### OUTSIDE

The property stands in generous sized, level-lawned gardens, which have been beautifully planted and include a number of specimen trees and shrubs. There are a range of extensive paved seating areas, together with an outdoor heated swimming pool and an attached double garage with remoted control roller doors to the front and rear. There is a tool shed and pump room for the pool. The driveway provides parking for several vehicles.