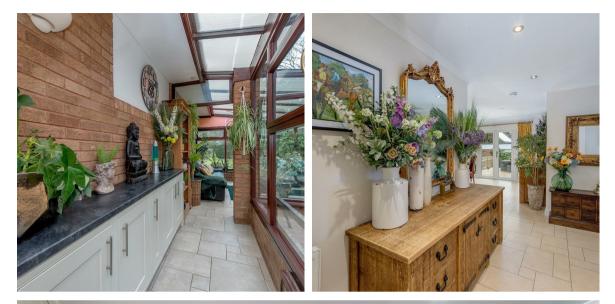

#### ACCOMMODATION

The accommodation includes an entrance porch which opens through to a reception hallway with amico flooring, and opens through to the kitchen / dining room and the bedrooms. Double doors lead through to the sitting room which has a real fire effect fire place and a picture window overlooking the privately-owned residents' green, with lovely views of the Blackdown Hills. The kitchen has been beautifully fitted with a range of wall and base units, with granite work surfaces and range of quality integrated appliances. There are double doors from the dining area opening onto an enclosed terrace. On the opposite side of the room, a door leads to the conservatory which enjoys a wonderful aspect over the garden. The bungalow was once 4 bedrooms, but now 2 bedrooms have been utilised to create an impressive master bedroom suite with dressing room with built in wardrobes and a superbly fitted en-suite. There are two further generous bedrooms and a well fitted bathroom suite with a designated laundry area with plumbing for a washing machine and tumble dryer.