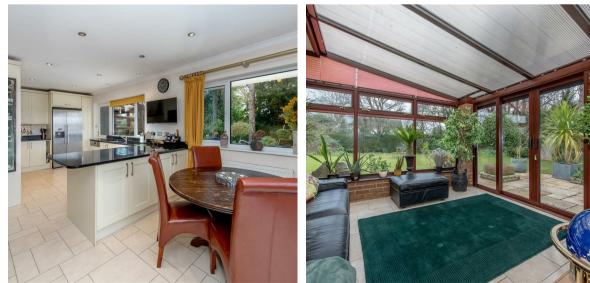

#### ACCOMMODATION

The accommodation includes an entrance porch which opens through to a reception hallway with amico flooring, and opens through to the kitchen / dining room and the bedrooms. Double doors lead through to the sitting room which has a real fire effect fire place and a picture window overlooking the privately-owned residents' green, with lovely views of the Blackdown Hills. The kitchen has been beautifully fitted with a range of wall and base units, with granite work surfaces and range of quality integrated appliances. There are double doors from the dining area opening onto an enclosed terrace. On the opposite side of the room, a door leads to the conservatory which enjoys a wonderful aspect over the garden. The bungalow was once 4 bedrooms, but now 2 bedrooms have been utilised to create an impressive master bedroom suite with dressing room with built in wardrobes and a superbly fitted en-suite. There are two further generous bedrooms and a well fitted bathroom suite with a designated laundry area with plumbing for a washing machine and tumble dryer.