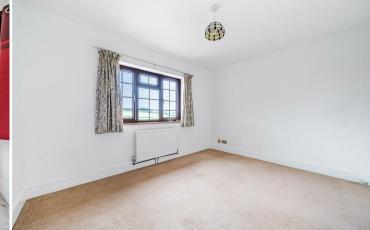

#### **ACCOMMODATION**

A glazed entrance porch opens to an entrance hall providing storage and loft access. The open plan sitting room, with feature stone wall and woodburner, has a wonderful southerly aspect and French doors leading to the sun terrace. Steps from the sitting room lead up to a dining room with French doors to dual aspect garden room. The kitchen has a rear aspect with garden views, fitted with an array of matching base and wall units, rangemaster oven and hob, and a small breakfast bar. Off the kitchen is a utility/boot room with separate WC and a door to the side of the property. Bedroom 1 has a south-facing dual aspect and ensuite bathroom. Bedroom 2 has a front aspect. Bedroom 3 has fitted wardrobe. The family bathroom provides a bath with shower over, WC, basin and heated towel rail.