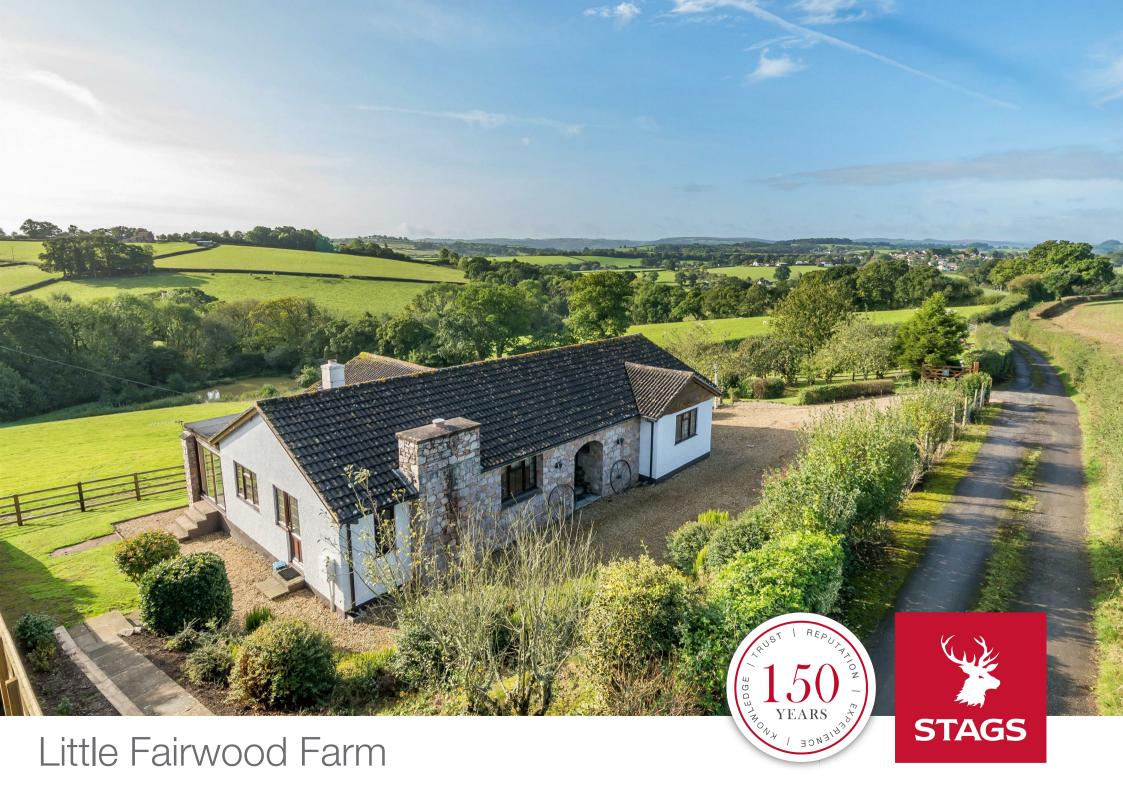

## Little Fairwood Farm

Tedburn St. Mary, Exeter, EX6 6BB

Exeter - 7.2 miles

#### SITUATION

The property is situated in a delightful rural location close to the sought-after village of Tedburn St. Mary. The village has an excellent range of local facilities including shop/post office, village hall, two pubs, church, garage and primary school (Ofsted - good). Access to the A30 dual carriageway is approximately three quarters of a mile linking Cornwall in the West and Exeter and the M5 motorway in the east. Approximately four miles away is the Dartmoor National Park, which offers many thousands of beautiful unspoilt moorland acres in which to enjoy a wide range of outdoor pursuits including walking, riding, cycling and fishing.

#### **DESCRIPTION**

Little Fairwood Bungalow is a delightful south-facing bungalow with far-reaching rural views. This recently refurbished property is currently arranged with 3 double bedrooms, a family bathroom, an open plan sitting room and dining room, kitchen with utility, and a garden room. The mature plot includes a gravel driveway with ample parking and turning area . Established gardens wrap around the property with a sun terrace, areas of lawn with shrubs, including an orchard.