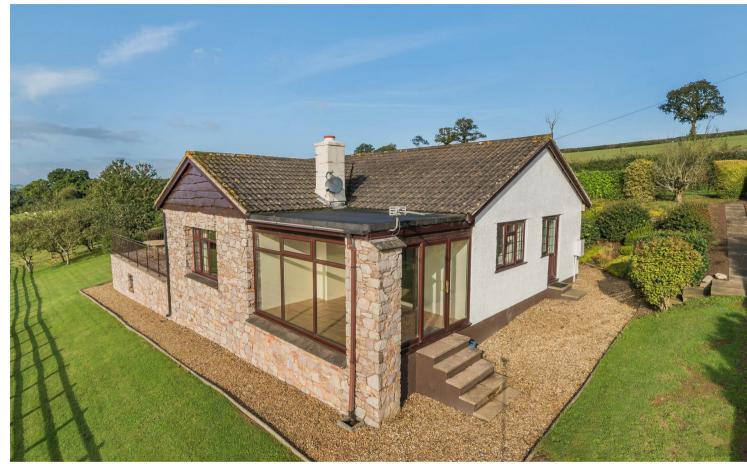

#### **DESCRIPTION**

Little Fairwood Bungalow is a delightful south-facing bungalow with far-reaching rural views. This recently refurbished property is currently arranged with 3 double bedrooms, a family bathroom, an open plan sitting room and dining room, kitchen with utility, and a garden room. The mature plot includes a gravel driveway with ample parking and turning area . Established gardens wrap around the property with a sun terrace, areas of lawn with shrubs, including an orchard.

#### **GARDENS**

A five bar gate leads to a gravel driveway providing ample parking and a turning area. To the rear of the property are landscaped terrace borders whilst to the front and side are lawned gardens with an orchard and far reaching southerly views.