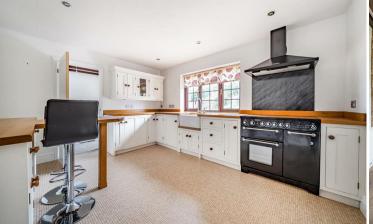

#### **ACCOMMODATION**

A glazed entrance porch opens to an entrance hall providing storage and loft access. The open plan sitting room, with feature stone wall and woodburner, has a wonderful southerly aspect and French doors leading to the sun terrace. Steps from the sitting room lead up to a dining room with French doors to dual aspect garden room. The kitchen has a rear aspect with garden views, fitted with an array of matching base and wall units, rangemaster oven and hob, and a small breakfast bar. Off the kitchen is a utility/boot room with separate WC and a door to the side of the property. Bedroom 1 has a south-facing dual aspect and ensuite bathroom. Bedroom 2 has a front aspect. Bedroom 3 has fitted wardrobe. The family bathroom provides a bath with shower over, WC, basin and heated towel rail.