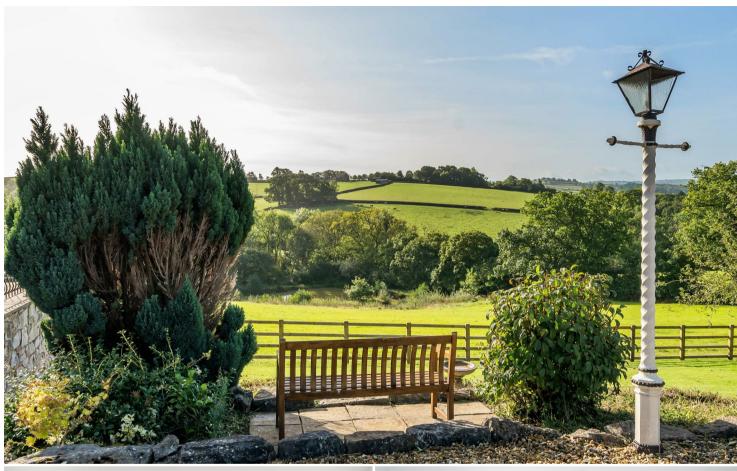

#### **DESCRIPTION**

Little Fairwood Bungalow is a delightful south-facing bungalow with far-reaching rural views. This recently refurbished property is currently arranged with 3 double bedrooms, a family bathroom, an open plan sitting room and dining room, kitchen with utility, and a garden room. The mature plot includes a gravel driveway with ample parking and turning area . Established gardens wrap around the property with a sun terrace, areas of lawn with shrubs, including an orchard.

#### **GARDENS**

A five bar gate leads to a gravel driveway providing ample parking and a turning area. To the rear of the property are landscaped terrace borders whilst to the front and side are lawned gardens with an orchard and far reaching southerly views.