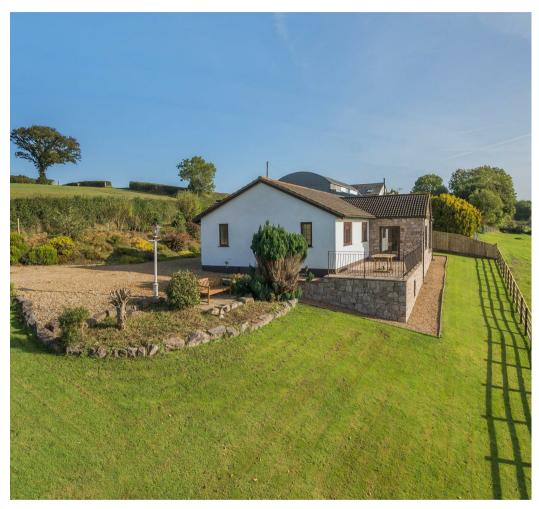

#### **DESCRIPTION**

Little Fairwood Bungalow is a delightful south-facing bungalow with far-reaching rural views. This recently refurbished property is currently arranged with 3 double bedrooms, a family bathroom, an open plan sitting room and dining room, kitchen with utility, and a garden room. The mature plot includes a gravel driveway with ample parking and turning area . Established gardens wrap around the property with a sun terrace, areas of lawn with shrubs, including an orchard.

#### **GARDENS**

A five bar gate leads to a gravel driveway providing ample parking and a turning area. To the rear of the property are landscaped terrace borders whilst to the front and side are lawned gardens with an orchard and far reaching southerly views.