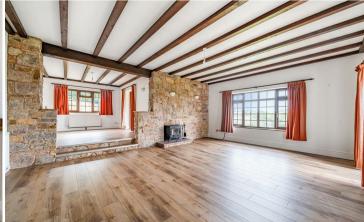

#### **ACCOMMODATION**

A glazed entrance porch opens to an entrance hall providing storage and loft access. The open plan sitting room, with feature stone wall and woodburner, has a wonderful southerly aspect and French doors leading to the sun terrace. Steps from the sitting room lead up to a dining room with French doors to dual aspect garden room. The kitchen has a rear aspect with garden views, fitted with an array of matching base and wall units, rangemaster oven and hob, and a small breakfast bar. Off the kitchen is a utility/boot room with separate WC and a door to the side of the property. Bedroom 1 has a south-facing dual aspect and ensuite bathroom. Bedroom 2 has a front aspect. Bedroom 3 has fitted wardrobe. The family bathroom provides a bath with shower over, WC, basin and heated towel rail.