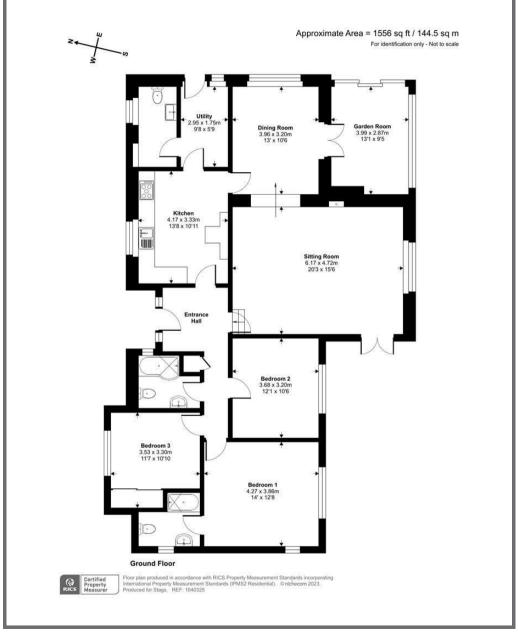

#### **DESCRIPTION**

Little Fairwood Bungalow is a delightful south-facing bungalow with far-reaching rural views. This recently refurbished property is currently arranged with 3 double bedrooms, a family bathroom, an open plan sitting room and dining room, kitchen with utility, and a garden room. The mature plot includes a gravel driveway with ample parking and turning area . Established gardens wrap around the property with a sun terrace, areas of lawn with shrubs, including an orchard.

#### **ACCOMMODATION**

A glazed entrance porch opens to an entrance hall providing storage and loft access. The open plan sitting room, with feature stone wall and woodburner, has a wonderful southerly aspect and French doors leading to the sun terrace. Steps from the sitting room lead up to a dining room with French doors to dual aspect garden room. The kitchen has a rear aspect with garden views, fitted with an array of matching base and wall units, rangemaster oven and hob, and a small breakfast bar. Off the kitchen is a utility/boot room with separate WC and a door to the side of the property. Bedroom 1 has a south-facing dual aspect and ensuite bathroom. Bedroom 2 has a front aspect. Bedroom 3 has fitted wardrobe. The family bathroom provides a bath with shower over, WC, basin and heated towel rail.