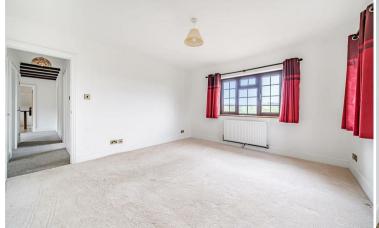

#### **ACCOMMODATION**

A glazed entrance porch opens to an entrance hall providing storage and loft access. The open plan sitting room, with feature stone wall and woodburner, has a wonderful southerly aspect and French doors leading to the sun terrace. Steps from the sitting room lead up to a dining room with French doors to dual aspect garden room. The kitchen has a rear aspect with garden views, fitted with an array of matching base and wall units, rangemaster oven and hob, and a small breakfast bar. Off the kitchen is a utility/boot room with separate WC and a door to the side of the property. Bedroom 1 has a south-facing dual aspect and ensuite bathroom. Bedroom 2 has a front aspect. Bedroom 3 has fitted wardrobe. The family bathroom provides a bath with shower over, WC, basin and heated towel rail.