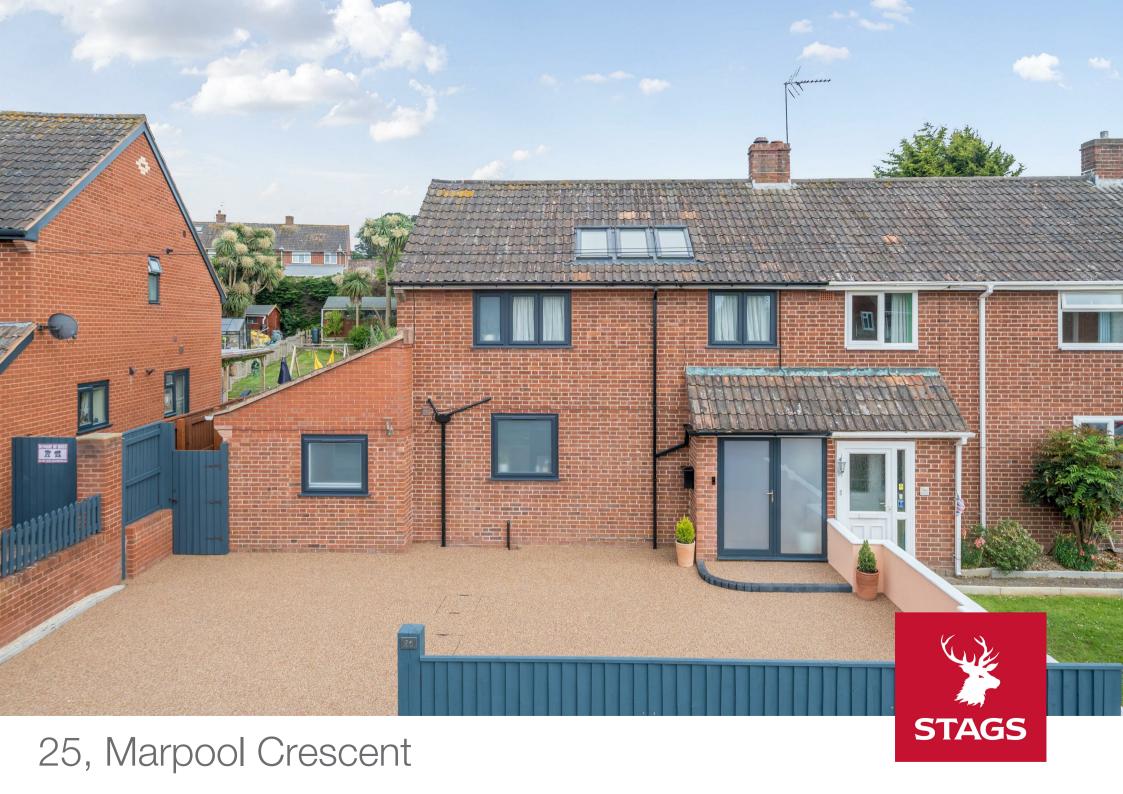

# 25, Marpool Crescent

Exmouth, Devon EX8 3QJ

A beautifully renovated and extended four/five bedroom semi-detached home offering superb open-plan living, high quality finishes and a large landscaped rear garden.

### SITUATION

Marpool Crescent occupies a sought-after residential position in Exmouth, within easy reach of Exmouth College, Phear Park, the train station, and the town centre. The vibrant seafront and glorious sandy beach are also just a short distance away, making this an excellent location for families and those seeking an active coastal lifestyle.

#### OUTSIDE

To the rear, the property boasts a delightful garden which has been thoughtfully landscaped to offer a combination of lawned areas and raised decking which is ideal for al fresco dining and entertaining. The garden is enclosed and private, featuring an attractive summer house which offers excellent potential as a garden office, studio, or hobby space. The front of the property offers a large amount of parking.