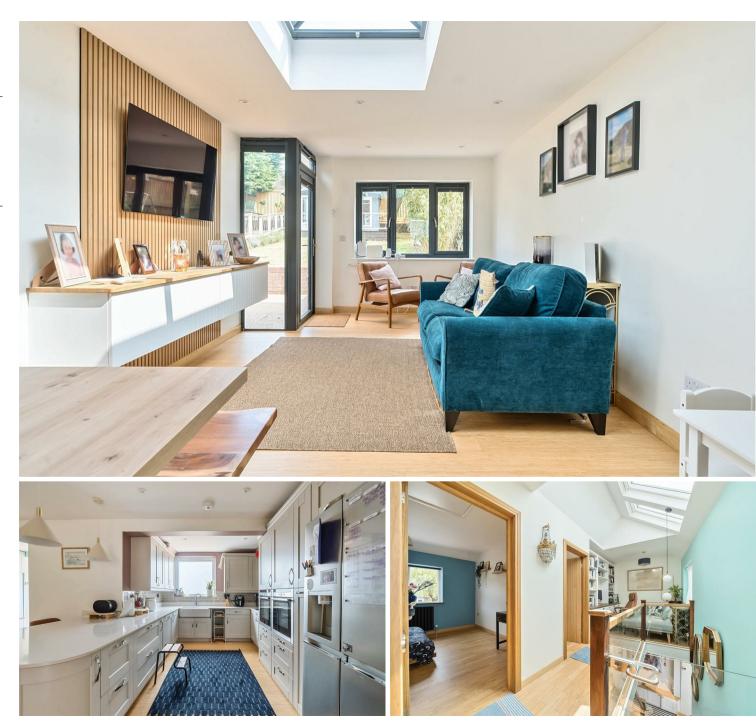

#### DESCRIPTION

This spacious and impeccably presented home has been the subject of a comprehensive renovation programme by the current owners, completed to an exacting standard throughout. Key features include a stunning open-plan kitchen/living area, underfloor heating, and a stylish cinema/lounge space that opens directly to the landscaped rear garden. Offering flexible accommodation with four bedrooms and excellent work from home options, the property is ideally suited to modern family life.