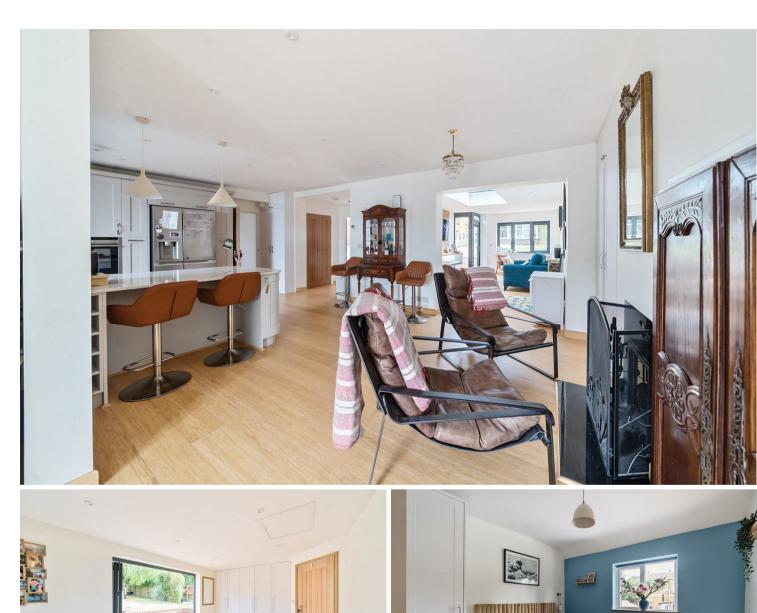

#### DESCRIPTION

This spacious and impeccably presented home has been the subject of a comprehensive renovation programme by the current owners, completed to an exacting standard throughout. Key features include a stunning open-plan kitchen/living area, underfloor heating, and a stylish cinema/lounge space that opens directly to the landscaped rear garden. Offering flexible accommodation with four bedrooms and excellent work from home options, the property is ideally suited to modern family life.