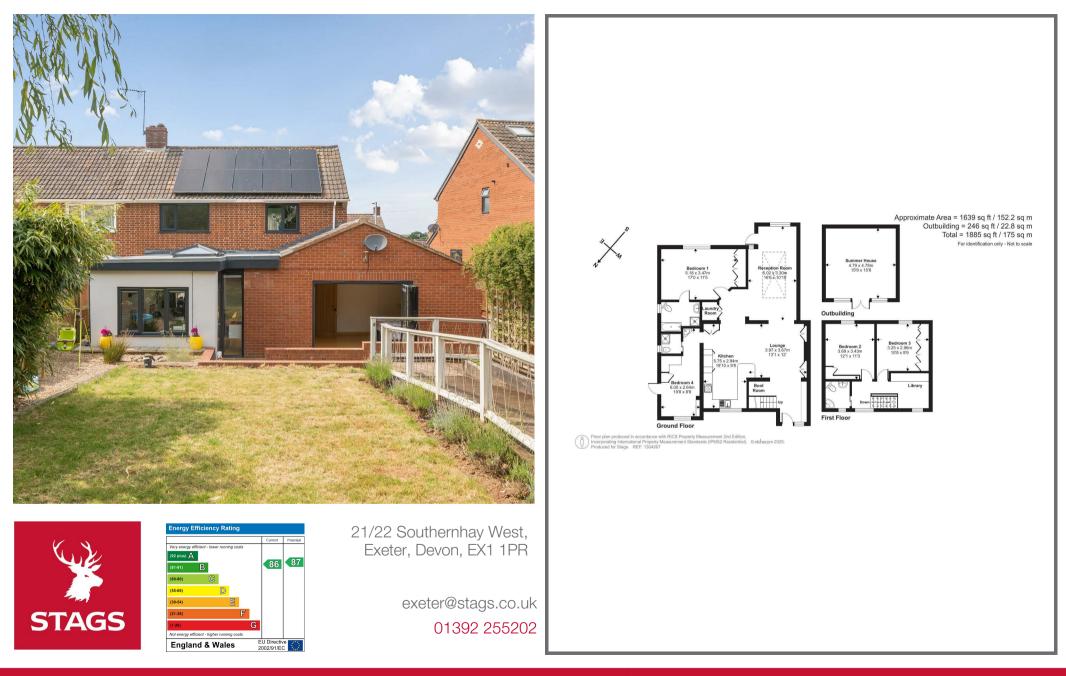

#### OUTSIDE

To the rear, the property boasts a delightful garden which has been thoughtfully landscaped to offer a combination of lawned areas and raised decking which is ideal for al fresco dining and entertaining. The garden is enclosed and private, featuring an attractive summer house which offers excellent potential as a garden office, studio, or hobby space. The front of the property offers a large amount of parking.

#### SERVICES

Utilities: mains drainage, gas, electricity and water 3.7kw Solar generation system - Solar panels added after the property was purchased in 2022. This benefits from the successor of the Feed-in tarrif provided by Octopus. 6.2kw battery storage in the loft Heating: Combi-boiler providing central heating and under floor heating on the ground floor and radiators on 1st floor.