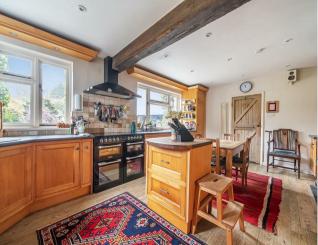

## Guide Price £900,000

Set in the Silverton Conservation area, Peppercorn Cottage is a charming, unlisted period home, originally thought to have been two cottages, now a spacious five-bedroom detached property at the end of a guiet lane—just a short walk from the heart of a highly sought-after village. The entrance hall leads to a study, utility room, and W.C., with access to the garden. On the opposite side, a cosy sitting room features front and rear windows, a wood burner, and exposed stone fireplace. The adjoining dining room includes a fireplace recess and connects to the rear hall, which has garden access and leads to a generous kitchen/breakfast room with fitted units, an electric range, wood burner, and garden views. A rear storage room with W.C. completes the ground floor. Upstairs are five bedrooms, a family bathroom, and a separate shower room with W.C. A great feature of the upstairs is the beautiful stained glass window and steampunk bannisters. The cottage's standout feature is its extensive outdoor space. A private, mature garden lies just behind the house, with a patio, terraced lawn, several seating areas, and a BBQ zone overlooking the neighbouring meadow—ideal for relaxing or entertaining.