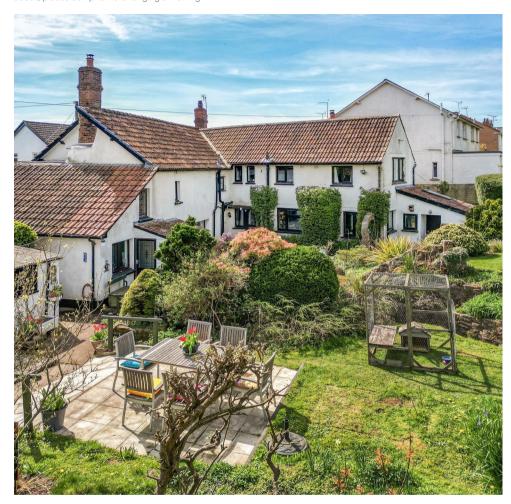

## Guide Price £900,000

Set in the Silverton Conservation area, Peppercorn Cottage is a charming, unlisted period home, originally thought to have been two cottages, now a spacious five-bedroom detached property at the end of a guiet lane—just a short walk from the heart of a highly sought-after village. The entrance hall leads to a study, utility room, and W.C., with access to the garden. On the opposite side, a cosy sitting room features front and rear windows, a wood burner, and exposed stone fireplace. The adjoining dining room includes a fireplace recess and connects to the rear hall, which has garden access and leads to a generous kitchen/breakfast room with fitted units, an electric range, wood burner, and garden views. A rear storage room with W.C. completes the ground floor. Upstairs are five bedrooms, a family bathroom, and a separate shower room with W.C. A great feature of the upstairs is the beautiful stained glass window and steampunk bannisters. The cottage's standout feature is its extensive outdoor space. A private, mature garden lies just behind the house, with a patio, terraced lawn, several seating areas, and a BBQ zone overlooking the neighbouring meadow—ideal for relaxing or entertaining.