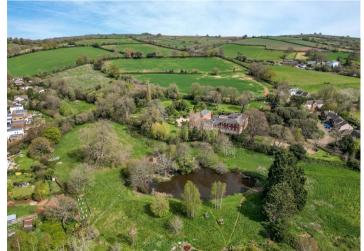

## Peppercorn Cottage

Silverton, Exeter, Devon, EX5 4JB

Thorverton (3.1 miles), Exeter (8 miles), Crediton (9.2 miles)

A splendid period cottage located at the end of a guiet lane in this very popular village with a wonderful garden to the rear and adjoining paddock extending to 5 acres including a lake.

- 5 bedroom detached period cottage
- Adjoining paddock/meadow extending
  Double garage and ample off road to 5 acres with lake
- Short walk into the village centre
- On the market for the first time in many years
- EPC: E