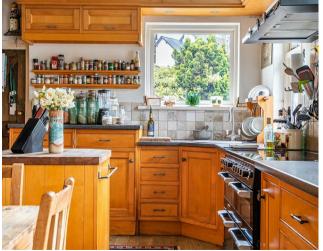

## Guide Price £900,000

Set in the Silverton Conservation area, Peppercorn Cottage is a charming, unlisted period home, originally thought to have been two cottages, now a spacious five-bedroom detached property at the end of a guiet lane—just a short walk from the heart of a highly sought-after village. The entrance hall leads to a study, utility room, and W.C., with access to the garden. On the opposite side, a cosy sitting room features front and rear windows, a wood burner, and exposed stone fireplace. The adjoining dining room includes a fireplace recess and connects to the rear hall, which has garden access and leads to a generous kitchen/breakfast room with fitted units, an electric range, wood burner, and garden views. A rear storage room with W.C. completes the ground floor. Upstairs are five bedrooms, a family bathroom, and a separate shower room with W.C. A great feature of the upstairs is the beautiful stained glass window and steampunk bannisters. The cottage's standout feature is its extensive outdoor space. A private, mature garden lies just behind the house, with a patio, terraced lawn, several seating areas, and a BBQ zone overlooking the neighbouring meadow—ideal for relaxing or entertaining.