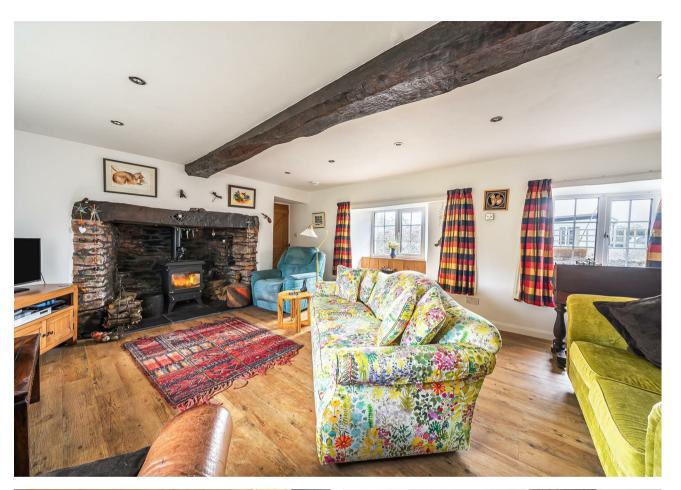

## Guide Price £900,000

Set in the Silverton Conservation area, Peppercorn Cottage is a charming, unlisted period home, originally thought to have been two cottages, now a spacious five-bedroom detached property at the end of a guiet lane—just a short walk from the heart of a highly sought-after village. The entrance hall leads to a study, utility room, and W.C., with access to the garden. On the opposite side, a cosy sitting room features front and rear windows, a wood burner, and exposed stone fireplace. The adjoining dining room includes a fireplace recess and connects to the rear hall, which has garden access and leads to a generous kitchen/breakfast room with fitted units, an electric range, wood burner, and garden views. A rear storage room with W.C. completes the ground floor. Upstairs are five bedrooms, a family bathroom, and a separate shower room with W.C. A great feature of the upstairs is the beautiful stained glass window and steampunk bannisters. The cottage's standout feature is its extensive outdoor space. A private, mature garden lies just behind the house, with a patio, terraced lawn, several seating areas, and a BBQ zone overlooking the neighbouring meadow—ideal for relaxing or entertaining.