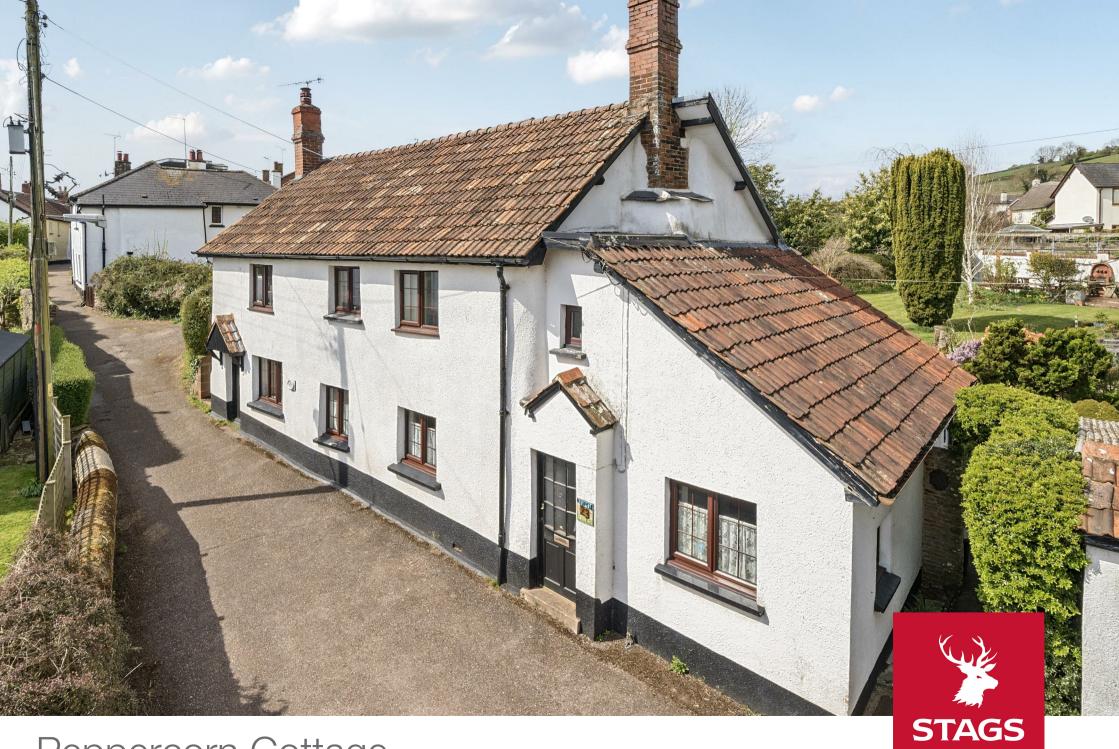

## Peppercorn Cottage

Silverton, Exeter, Devon, EX5 4JB

Thorverton (3.1 miles), Exeter (8 miles), Crediton (9.2 miles)

A splendid period cottage located at the end of a guiet lane in this very popular village with a wonderful garden to the rear and adjoining paddock extending to 5 acres including a lake.

## Guide Price £900,000

Set in the Silverton Conservation area, Peppercorn Cottage is a charming, unlisted period home, originally thought to have been two cottages, now a spacious five-bedroom detached property at the end of a guiet lane—just a short walk from the heart of a highly sought-after village. The entrance hall leads to a study, utility room, and W.C., with access to the garden. On the opposite side, a cosy sitting room features front and rear windows, a wood burner, and exposed stone fireplace. The adjoining dining room includes a fireplace recess and connects to the rear hall, which has garden access and leads to a generous kitchen/breakfast room with fitted units, an electric range, wood burner, and garden views. A rear storage room with W.C. completes the ground floor. Upstairs are five bedrooms, a family bathroom, and a separate shower room with W.C. A great feature of the upstairs is the beautiful stained glass window and steampunk bannisters. The cottage's standout feature is its extensive outdoor space. A private, mature garden lies just behind the house, with a patio, terraced lawn, several seating areas, and a BBQ zone overlooking the neighbouring meadow—ideal for relaxing or entertaining.