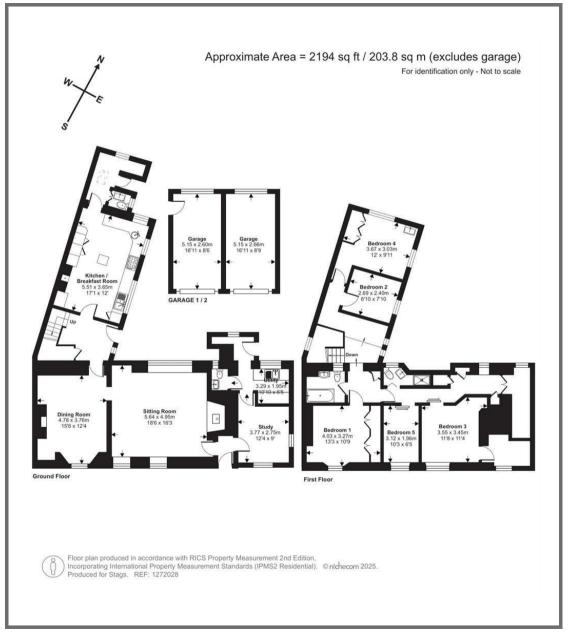

## Guide Price £900,000

Set in the Silverton Conservation area, Peppercorn Cottage is a charming, unlisted period home, originally thought to have been two cottages, now a spacious five-bedroom detached property at the end of a guiet lane—just a short walk from the heart of a highly sought-after village. The entrance hall leads to a study, utility room, and W.C., with access to the garden. On the opposite side, a cosy sitting room features front and rear windows, a wood burner, and exposed stone fireplace. The adjoining dining room includes a fireplace recess and connects to the rear hall, which has garden access and leads to a generous kitchen/breakfast room with fitted units, an electric range, wood burner, and garden views. A rear storage room with W.C. completes the ground floor. Upstairs are five bedrooms, a family bathroom, and a separate shower room with W.C. A great feature of the upstairs is the beautiful stained glass window and steampunk bannisters. The cottage's standout feature is its extensive outdoor space. A private, mature garden lies just behind the house, with a patio, terraced lawn, several seating areas, and a BBQ zone overlooking the neighbouring meadow—ideal for relaxing or entertaining.