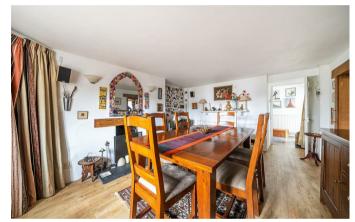

## Guide Price £900,000

Set in the Silverton Conservation area, Peppercorn Cottage is a charming, unlisted period home, originally thought to have been two cottages, now a spacious five-bedroom detached property at the end of a guiet lane—just a short walk from the heart of a highly sought-after village. The entrance hall leads to a study, utility room, and W.C., with access to the garden. On the opposite side, a cosy sitting room features front and rear windows, a wood burner, and exposed stone fireplace. The adjoining dining room includes a fireplace recess and connects to the rear hall, which has garden access and leads to a generous kitchen/breakfast room with fitted units, an electric range, wood burner, and garden views. A rear storage room with W.C. completes the ground floor. Upstairs are five bedrooms, a family bathroom, and a separate shower room with W.C. A great feature of the upstairs is the beautiful stained glass window and steampunk bannisters. The cottage's standout feature is its extensive outdoor space. A private, mature garden lies just behind the house, with a patio, terraced lawn, several seating areas, and a BBQ zone overlooking the neighbouring meadow—ideal for relaxing or entertaining.