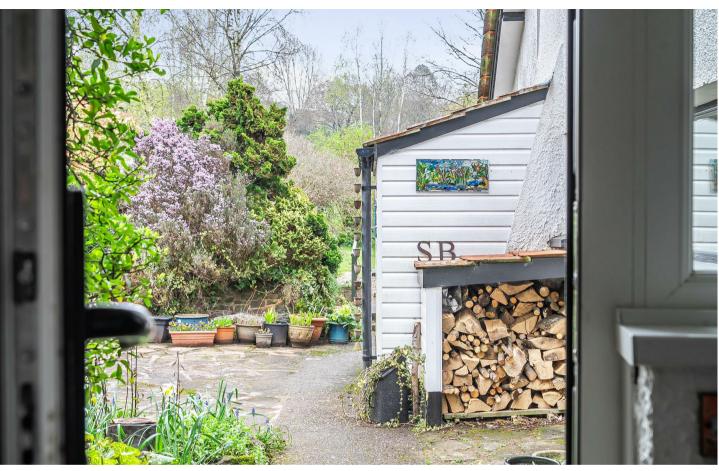

## Peppercorn Cottage

Silverton, Exeter, Devon, EX5 4JB

Thorverton (3.1 miles), Exeter (8 miles), Crediton (9.2 miles)

A splendid period cottage located at the end of a guiet lane in this very popular village with a wonderful garden to the rear and adjoining paddock extending to 5 acres including a lake.

## Guide Price £900,000

Set in the Silverton Conservation area, Peppercorn Cottage is a charming, unlisted period home, originally thought to have been two cottages, now a spacious five-bedroom detached property at the end of a guiet lane—just a short walk from the heart of a highly sought-after village. The entrance hall leads to a study, utility room, and W.C., with access to the garden. On the opposite side, a cosy sitting room features front and rear windows, a wood burner, and exposed stone fireplace. The adjoining dining room includes a fireplace recess and connects to the rear hall, which has garden access and leads to a generous kitchen/breakfast room with fitted units, an electric range, wood burner, and garden views. A rear storage room with W.C. completes the ground floor. Upstairs are five bedrooms, a family bathroom, and a separate shower room with W.C. A great feature of the upstairs is the beautiful stained glass window and steampunk bannisters. The cottage's standout feature is its extensive outdoor space. A private, mature garden lies just behind the house, with a patio, terraced lawn, several seating areas, and a BBQ zone overlooking the neighbouring meadow—ideal for relaxing or entertaining.