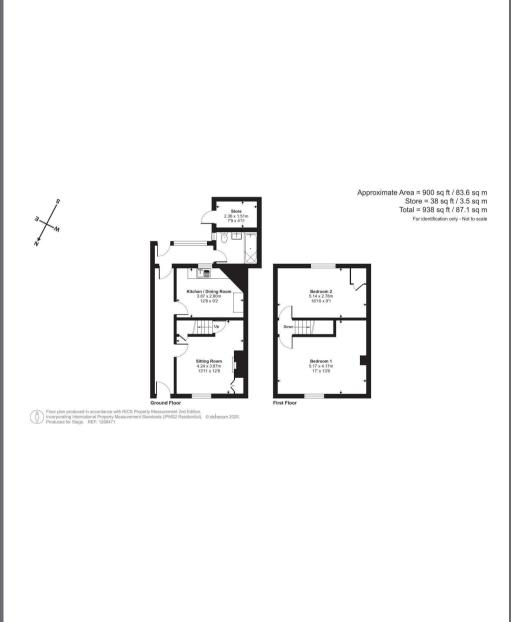

#### **DESCRIPTION**

On the market for the first time in many years and being sold with no onward chain, the property would benefit from some general updating and modernisation, but offers lots of potential to make a lovely family home. The front door opens into an entrance hall running to the rear of the house, and on the right a door opens into the sitting room, with an open fire, range of fitted cupboards and a window to the front. There is also a door that opens to the staircase from the sitting room. Further along the hall, again on the right, is a kitchen/dining room fitted with a range of wood fronted kitchen units, with a stainless sink and spaces for appliances, and at the end is a garden room leading through to a downstairs bathroom with panel bath, W.C and hand wash basin.

On the first floor are two double bedrooms.

#### **OUTSIDE**

To the rear is a courtyard garden with a raised decked area and a brick built shed.