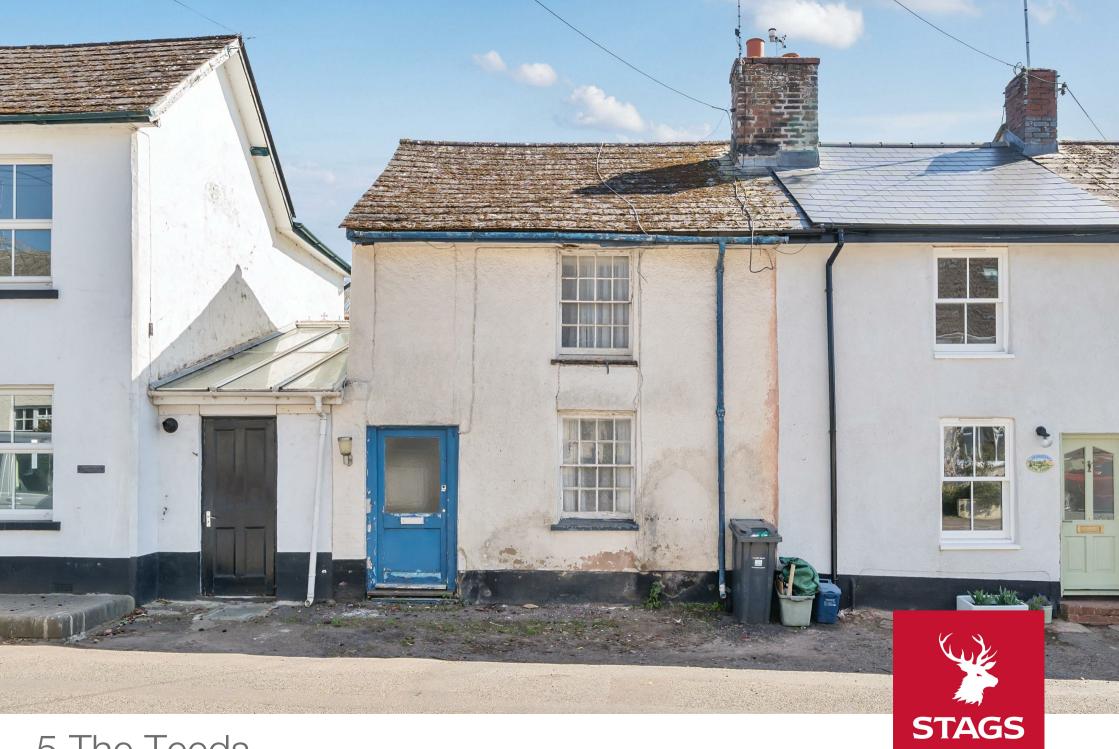

# 5 The Teeds

, Woodbury, EX5 1LQ

Darts Farm (2.7 miles), Exeter City centre (7.5 miles)

### **SITUATION**

The Teeds is situated in the centre of the village of Woodbury, one of East Devon's most sought-after villages, with an excellent range of local facilities including a 15th century parish church, village school, shop, garage and two pubs. Darts Farm and Greendale Farm shops are a short drive, providing an excellent range of quality food shopping. Woodbury Park Golf and Leisure Club is 2 miles, whilst it is in easy reach of the popular beaches of Budleigh Salterton and Exmouth. Woodbury Common with acres of unspoilt land is to the North of the village.

#### **DESCRIPTION**

On the market for the first time in many years and being sold with no onward chain, the property would benefit from some general updating and modernisation, but offers lots of potential to make a lovely family home. The front door opens into an entrance hall running to the rear of the house, and on the right a door opens into the sitting room, with an open fire, range of fitted cupboards and a window to the front. There is also a door that opens to the staircase from the sitting room. Further along the hall, again on the right, is a kitchen/dining room fitted with a range of wood fronted kitchen units, with a stainless sink and spaces for appliances, and at the end is a garden room leading through to a downstairs bathroom with panel bath, W.C and hand wash basin.