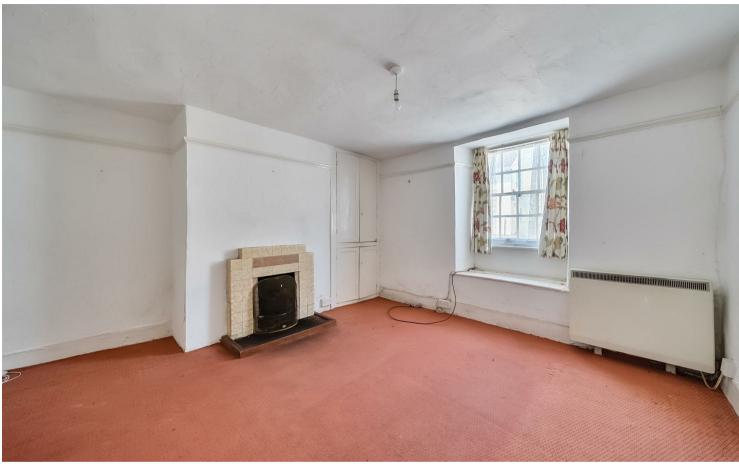

#### **DESCRIPTION**

On the market for the first time in many years and being sold with no onward chain, the property would benefit from some general updating and modernisation, but offers lots of potential to make a lovely family home. The front door opens into an entrance hall running to the rear of the house, and on the right a door opens into the sitting room, with an open fire, range of fitted cupboards and a window to the front. There is also a door that opens to the staircase from the sitting room. Further along the hall, again on the right, is a kitchen/dining room fitted with a range of wood fronted kitchen units, with a stainless sink and spaces for appliances, and at the end is a garden room leading through to a downstairs bathroom with panel bath, W.C and hand wash basin.