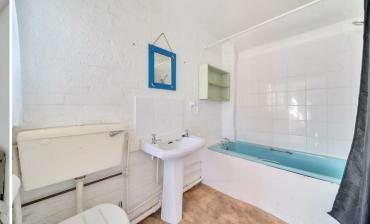

#### **DESCRIPTION**

On the market for the first time in many years and being sold with no onward chain, the property would benefit from some general updating and modernisation, but offers lots of potential to make a lovely family home. The front door opens into an entrance hall running to the rear of the house, and on the right a door opens into the sitting room, with an open fire, range of fitted cupboards and a window to the front. There is also a door that opens to the staircase from the sitting room. Further along the hall, again on the right, is a kitchen/dining room fitted with a range of wood fronted kitchen units, with a stainless sink and spaces for appliances, and at the end is a garden room leading through to a downstairs bathroom with panel bath, W.C and hand wash basin.