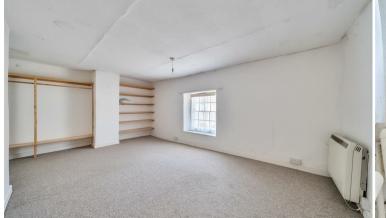

ront. There is also a door that opens to the staircase from the sitting room. Further along the hall, again on the right, is a kitchen/dining room fitted with a range of wood fronted kitchen units, with a stainless sink and spaces for appliances, and at the end is a garden room leading through to a downstairs bathroom with panel bath, W.C and hand wash basin.

On the first floor are two double bedrooms.

#### **OUTSIDE**

To the rear is a courtyard garden with a raised decked area and a brick built shed.

### **SERVICES**

Current Council Tax: C

Utilities: Mains electric and water.

Drainage: Mains

Heating: Individual wall mounted electric heaters.

Tenure: Freehold.

Standard, superfast and ultrafast broadband available. EE, O2, Three and Vodafone mobile networks available

(Ofcom).







IMPORTANT: Stags gives notice that: 1. These particulars are a general guide to the description of the property and are not to be relied upon for any purpose. 2. These particulars do not constitute part of an offer or contract. 3. We have not carried out a structural survey and the services, appliances and fittings have not been tested or assessed. Purchasers must satisfy themselves. 4. All photographs, measurements, floorplans and distances referred to are given as a guide only. 5. It should not be assumed that the property has all necessary planning, building regulation or other consents. 6. Whilst we have tried to describe the property as accurately as possible, if there is anything you have particular concerns over or sensitivities to, or would like further information about, pleas