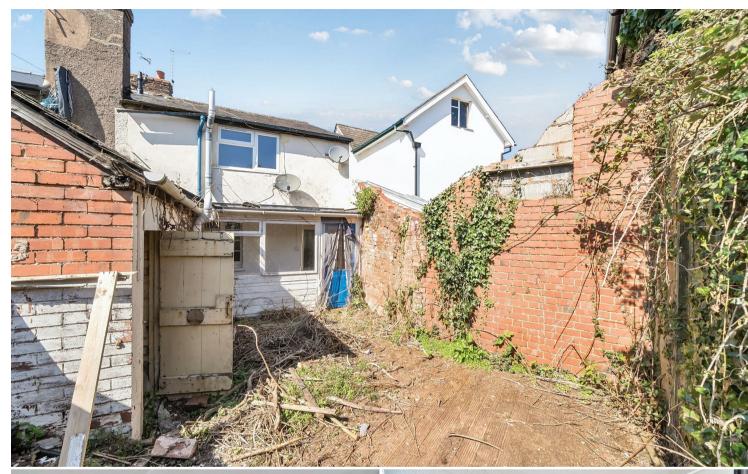

#### **OUTSIDE**

To the rear is a courtyard garden with a raised decked area and a brick built shed.