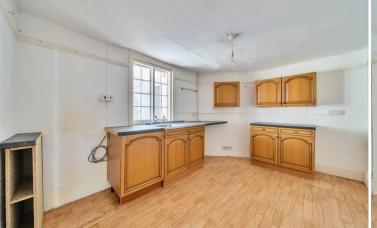

#### **DESCRIPTION**

On the market for the first time in many years and being sold with no onward chain, the property would benefit from some general updating and modernisation, but offers lots of potential to make a lovely family home. The front door opens into an entrance hall running to the rear of the house, and on the right a door opens into the sitting room, with an open fire, range of fitted cupboards and a window to the front. There is also a door that opens to the staircase from the sitting room. Further along the hall, again on the right, is a kitchen/dining room fitted with a range of wood fronted kitchen units, with a stainless sink and spaces for appliances, and at the end is a garden room leading through to a downstairs bathroom with panel bath, W.C and hand wash basin.