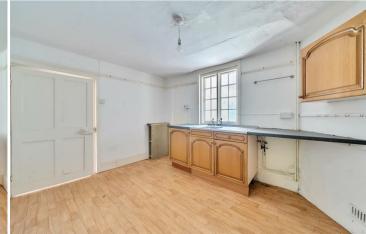

#### **DESCRIPTION**

On the market for the first time in many years and being sold with no onward chain, the property would benefit from some general updating and modernisation, but offers lots of potential to make a lovely family home. The front door opens into an entrance hall running to the rear of the house, and on the right a door opens into the sitting room, with an open fire, range of fitted cupboards and a window to the front. There is also a door that opens to the staircase from the sitting room. Further along the hall, again on the right, is a kitchen/dining room fitted with a range of wood fronted kitchen units, with a stainless sink and spaces for appliances, and at the end is a garden room leading through to a downstairs bathroom with panel bath, W.C and hand wash basin.