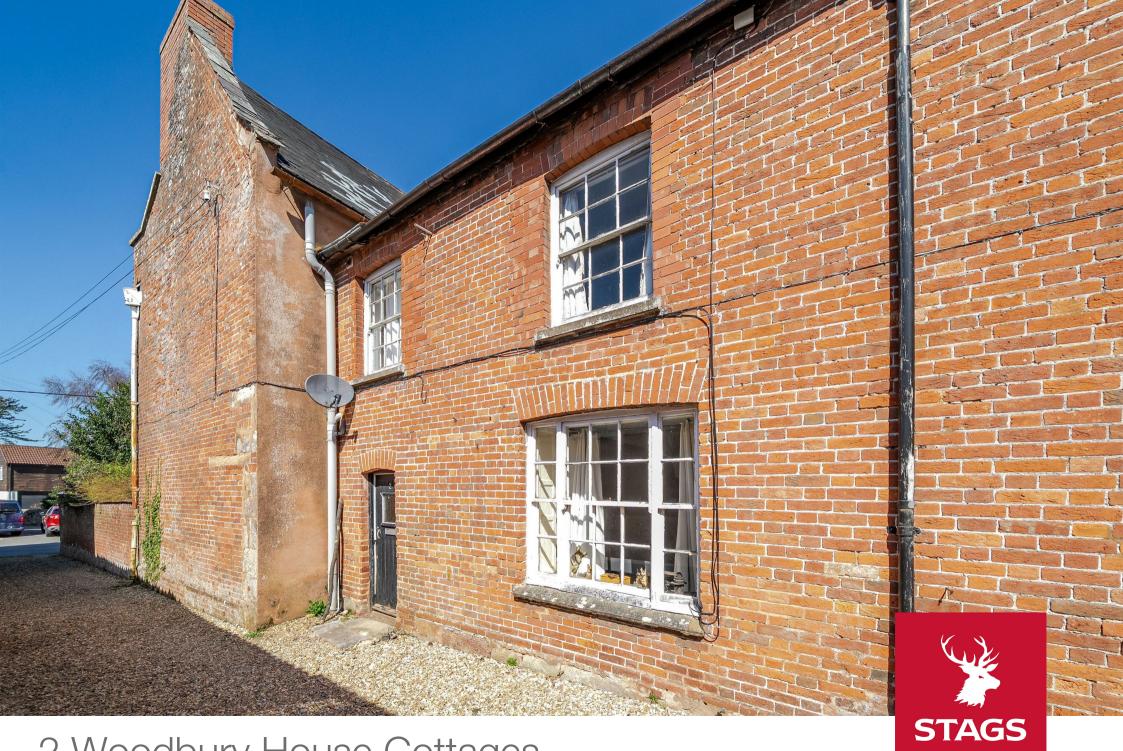

2 Woodbury House Cottages

# 2 Woodbury House

Greenway, Woodbury, Devon, EX5 1LS Darts Farm (2.7 miles), Exeter City centre (7.5 miles)

A charming Grade II listed 2 bedroom cottage in need of modernisation with a courtyard garden located in the centre of the village.

# SITUATION

2 Woodbury House is situated in the centre of the village of Woodbury, one of East Devon's most sought-after villages, with an excellent range of local facilities including a 15th century parish church, village school, shop, garage and two pubs. Darts Farm and Greendale Farm shops are a short drive, providing an excellent range of quality food shopping. Woodbury Park Golf and Leisure Club is 2 miles, whilst it is in easy reach of the popular beaches of Budleigh Salterton and Exmouth. Woodbury Common with acres of unspoilt land is to the north of the village.