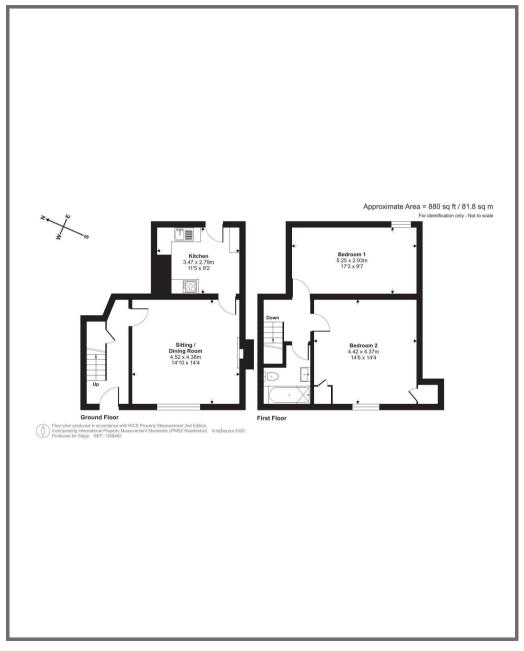

#### **ACCOMMODATION**

The front door opens into an entrance hall with stairs rising to the first floor and at the end of the hall a door opens into a spacious sitting room with a window to the front and there is an open fire. A door opens into the kitchen to the rear which is in need of updating with a door leading to a courtyard garden. On the first floor are two double bedrooms and a bathroom fitted with a panel bath, hand wash basin and a low level W.C.