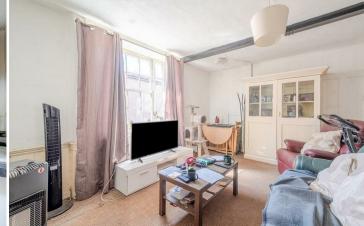

#### **ACCOMMODATION**

The front door opens into an entrance hall with stairs rising to the first floor and at the end of the hall a door opens into a spacious sitting room with a window to the front and there is an open fire. A door opens into the kitchen to the rear which is in need of updating with a door leading to a courtyard garden. On the first floor are two double bedrooms and a bathroom fitted with a panel bath, hand wash basin and a low level W.C.