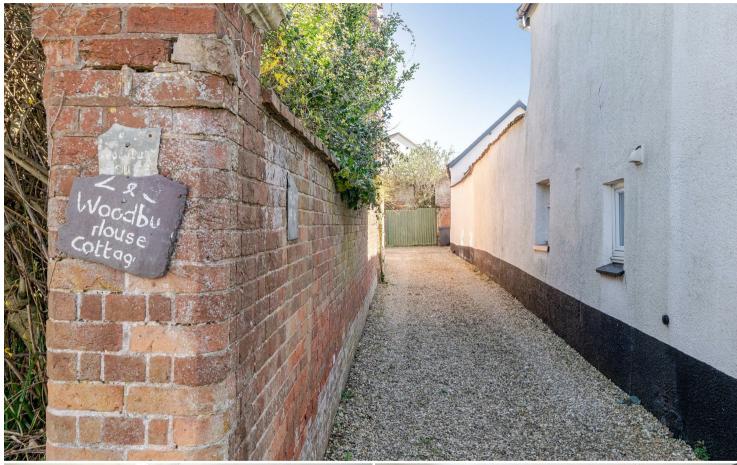

## **OUTSIDE**

To the front of the property is a shared pathway leading to the front door and at the rear an enclosed garden with a patio, raised area for growing vegetables and a garden shed.

#### **DIRECTIONS**

From Exeter head out towards junction 30 of the M5 and on reaching the roundabout, go straight across following signs to Exmouth. Turn right at the next one, continue along the dual carriageway and at the next roundabout turn left. Follow the road into Woodbury at the cross roads turn left, continue along and the cottage is on the right hand side at the end of a gravelled driveway, just before Flower Street.