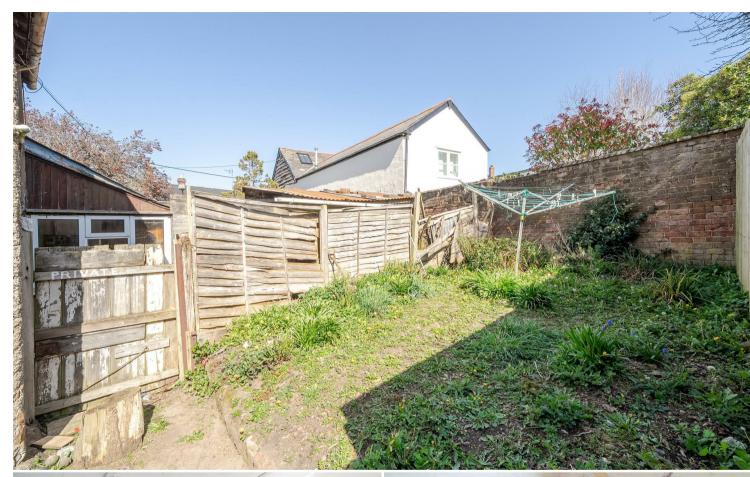

## **OUTSIDE**

To the front of the property is a shared pathway leading to the front door and at the rear an enclosed garden with a patio, raised area for growing vegetables and a garden shed.