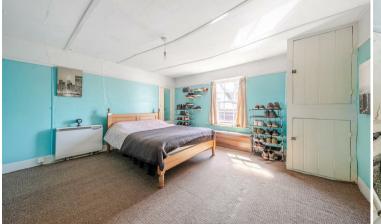

#### **ACCOMMODATION**

The front door opens into an entrance hall with stairs rising to the first floor and at the end of the hall a door opens into a spacious sitting room with a window to the front and there is an open fire. A door opens into the kitchen to the rear which is in need of updating with a door leading to a courtyard garden. On the first floor are two double bedrooms and a bathroom fitted with a panel bath, hand wash basin and a low level W.C.