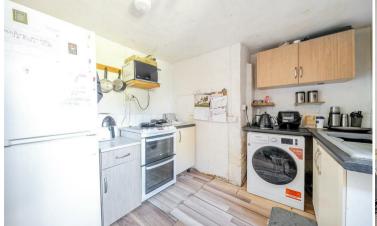

#### **ACCOMMODATION**

The front door opens into an entrance hall with stairs rising to the first floor and at the end of the hall a door opens into a spacious sitting room with a window to the front and there is an open fire. A door opens into the kitchen to the rear which is in need of updating with a door leading to a courtyard garden. On the first floor are two double bedrooms and a bathroom fitted with a panel bath, hand wash basin and a low level W.C.