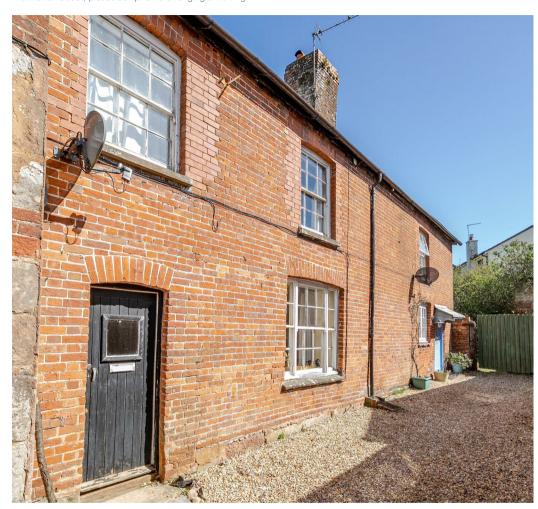

# 2 Woodbury House

Greenway, Woodbury, Devon, EX5 1LS Darts Farm (2.7 miles), Exeter City centre (7.5 miles)

A charming Grade II listed 2 bedroom cottage in need of modernisation with a courtyard garden located in the centre of the village.

#### **ACCOMMODATION**

The front door opens into an entrance hall with stairs rising to the first floor and at the end of the hall a door opens into a spacious sitting room with a window to the front and there is an open fire. A door opens into the kitchen to the rear which is in need of updating with a door leading to a courtyard garden. On the first floor are two double bedrooms and a bathroom fitted with a panel bath, hand wash basin and a low level W.C.