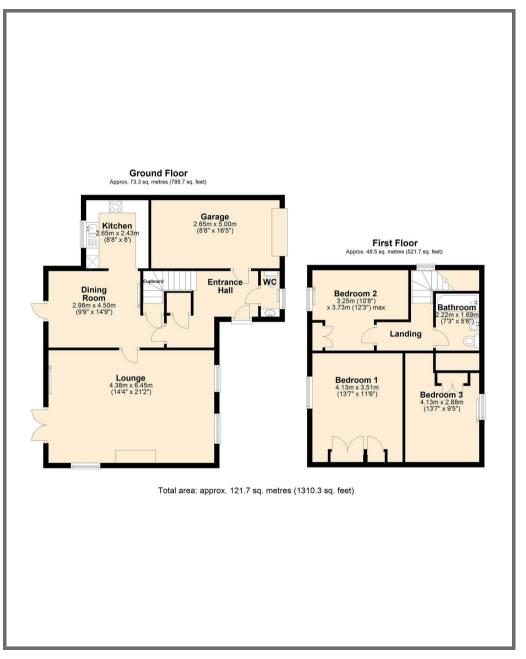

#### **ACCOMMODATION**

A path from the driveway leads to an entrance hall with doors to a ground floor WC, integral garage, dining room and stairs to the first floor. The dining room has a UPVC door leading to the garden, large storage cupboard and an archway leading to the kitchen. The kitchen is fitted with white base and wall cabinets with matching roll top worktops incorporating a propane gas hob, sink, blue tiled splashbacks, a built in eye level electric double oven and grill and space for a dishwasher and under counter fridge. A UPVC double glazed window looks out to the garden and the floor is vinyl. The triple aspect sitting room has a brick chimney breast with open flue and Jetmaster grate, a Tavistock slate hearth and double doors to the conservatory. The double glazed conservatory has doors leading to the garden and beautiful views over the surrounding countryside. This room is used year round. Stairs from the entrance hall leading to a landing off which are three double bedrooms, all with fitted cupboards, and a family bathroom.

# **GARDENS**

This is a generous south-west facing garden with beautiful views across the countryside to the Parish church tower and to the woods. It is mostly laid to lawn with raised stone planters stocked with flowering plants and shrubs and natural ferns. There are two ornamental ponds and the garden is bounded by close boarded fencing or fencing panels. There is a timber shed and, out of sight at the side of the house, is a concealed double bunded oil tank.

# **GARAGE**

The garage has power and light, the floor mounted Eurostar oil fired central heating boiler, an electric roller shutter door with a remote control and space for the washing machine and a freezer.