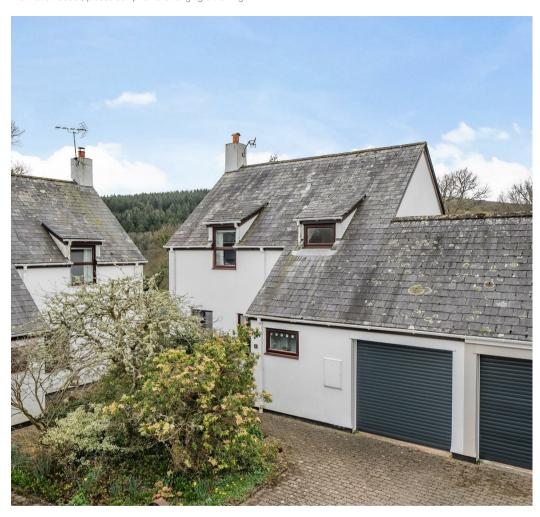

#### DESCRIPTION

Greenawell Close was built about 40 years ago at the edge of the beautiful Dartmoor village of North Bovey. No. 3 is a well maintained block built family home with large double glazed windows letting in plenty of natural light, spacious living areas including a conservatory with lovely views, a sitting room with fireplace and a dining room with a door to the south-west facing garden. All the bedrooms are double size and there is a modern bathroom. The house is well presented, as is the large garden which is level and has beautiful views to the surrounding Dartmoor countryside. There is a single parking space in front of the single garage which has an electric door. The property is wonderfully private and not overlooked.

# **GARAGE**

The garage has power and light, the floor mounted Eurostar oil fired central heating boiler, an electric roller shutter door with a remote control and space for the washing machine and a freezer.