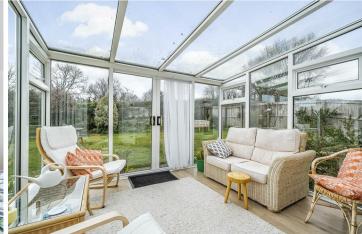

#### **ACCOMMODATION**

A path from the driveway leads to an entrance hall with doors to a ground floor WC, integral garage, dining room and stairs to the first floor. The dining room has a UPVC door leading to the garden, large storage cupboard and an archway leading to the kitchen. The kitchen is fitted with white base and wall cabinets with matching roll top worktops incorporating a propane gas hob, sink, blue tiled splashbacks, a built in eye level electric double oven and grill and space for a dishwasher and under counter fridge. A UPVC double glazed window looks out to the garden and the floor is vinyl. The triple aspect sitting room has a brick chimney breast with open flue and Jetmaster grate, a Tavistock slate hearth and double doors to the conservatory. The double glazed conservatory has doors leading to the garden and beautiful views over the surrounding countryside. This room is used year round. Stairs from the entrance hall leading to a landing off which are three double bedrooms, all with fitted cupboards, and a family bathroom.