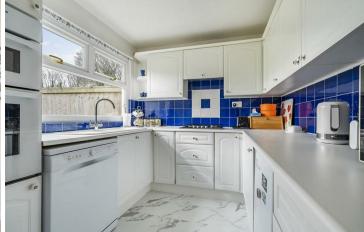

#### **ACCOMMODATION**

A path from the driveway leads to an entrance hall with doors to a ground floor WC, integral garage, dining room and stairs to the first floor. The dining room has a UPVC door leading to the garden, large storage cupboard and an archway leading to the kitchen. The kitchen is fitted with white base and wall cabinets with matching roll top worktops incorporating a propane gas hob, sink, blue tiled splashbacks, a built in eye level electric double oven and grill and space for a dishwasher and under counter fridge. A UPVC double glazed window looks out to the garden and the floor is vinyl. The triple aspect sitting room has a brick chimney breast with open flue and Jetmaster grate, a Tavistock slate hearth and double doors to the conservatory. The double glazed conservatory has doors leading to the garden and beautiful views over the surrounding countryside. This room is used year round. Stairs from the entrance hall leading to a landing off which are three double bedrooms, all with fitted cupboards, and a family bathroom.