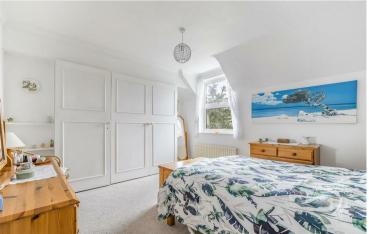

#### **ACCOMMODATION**

A path from the driveway leads to an entrance hall with doors to a ground floor WC, integral garage, dining room and stairs to the first floor. The dining room has a UPVC door leading to the garden, large storage cupboard and an archway leading to the kitchen. The kitchen is fitted with white base and wall cabinets with matching roll top worktops incorporating a propane gas hob, sink, blue tiled splashbacks, a built in eye level electric double oven and grill and space for a dishwasher and under counter fridge. A UPVC double glazed window looks out to the garden and the floor is vinyl. The triple aspect sitting room has a brick chimney breast with open flue and Jetmaster grate, a Tavistock slate hearth and double doors to the conservatory. The double glazed conservatory has doors leading to the garden and beautiful views over the surrounding countryside. This room is used year round. Stairs from the entrance hall leading to a landing off which are three double bedrooms, all with fitted cupboards, and a family bathroom.