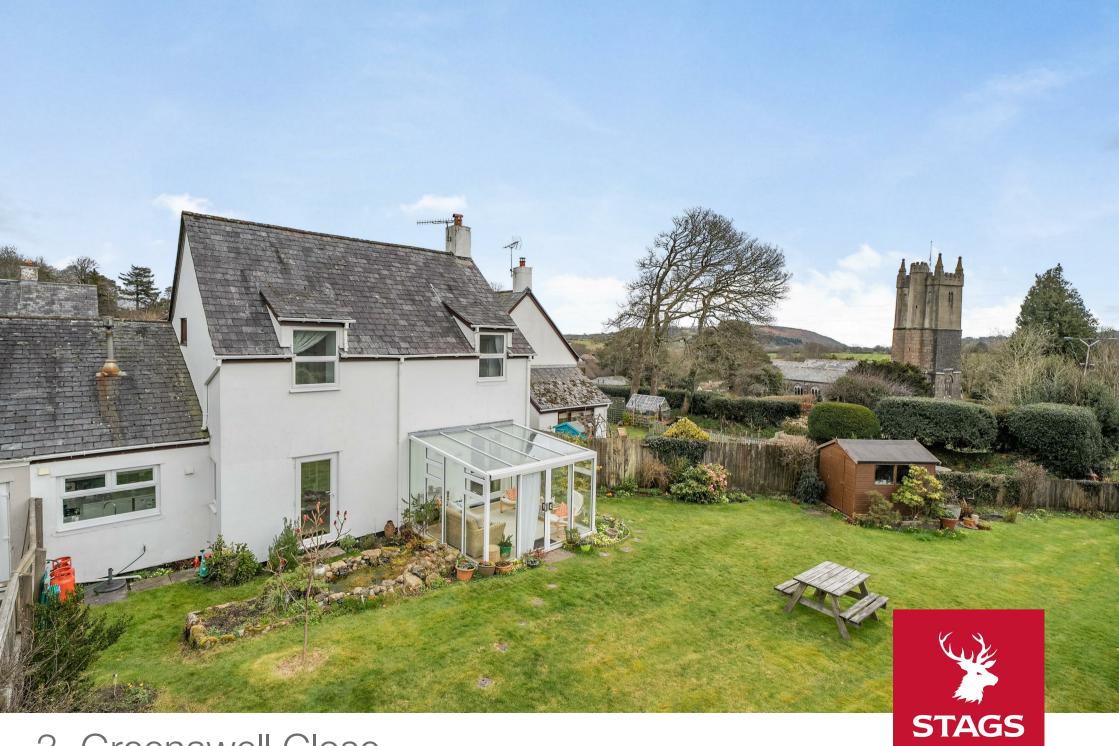

#### DESCRIPTION

Greenawell Close was built about 40 years ago at the edge of the beautiful Dartmoor village of North Bovey. No. 3 is a well maintained block built family home with large double glazed windows letting in plenty of natural light, spacious living areas including a conservatory with lovely views, a sitting room with fireplace and a dining room with a door to the south-west facing garden. All the bedrooms are double size and there is a modern bathroom. The house is well presented, as is the large garden which is level and has beautiful views to the surrounding Dartmoor countryside. There is a single parking space in front of the single garage which has an electric door. The property is wonderfully private and not overlooked.

# **GARDENS**

This is a generous south-west facing garden with beautiful views across the countryside to the Parish church tower and to the woods. It is mostly laid to lawn with raised stone planters stocked with flowering plants and shrubs and natural ferns. There are two ornamental ponds and the garden is bounded by close boarded fencing or fencing panels. There is a timber shed and, out of sight at the side of the house, is a concealed double bunded oil tank.

# **GARAGE**

The garage has power and light, the floor mounted Eurostar oil fired central heating boiler, an electric roller shutter door with a remote control and space for the washing machine and a freezer.