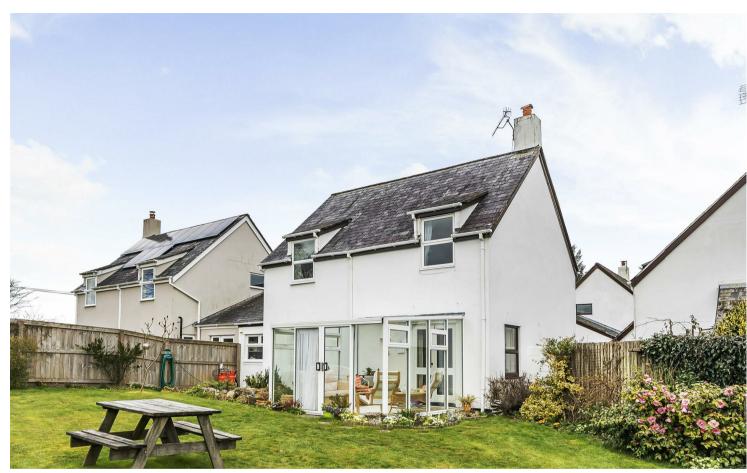

#### DESCRIPTION

Greenawell Close was built about 40 years ago at the edge of the beautiful Dartmoor village of North Bovey. No. 3 is a well maintained block built family home with large double glazed windows letting in plenty of natural light, spacious living areas including a conservatory with lovely views, a sitting room with fireplace and a dining room with a door to the south-west facing garden. All the bedrooms are double size and there is a modern bathroom. The house is well presented, as is the large garden which is level and has beautiful views to the surrounding Dartmoor countryside. There is a single parking space in front of the single garage which has an electric door. The property is wonderfully private and not overlooked.

# **GARDENS**

This is a generous south-west facing garden with beautiful views across the countryside to the Parish church tower and to the woods. It is mostly laid to lawn with raised stone planters stocked with flowering plants and shrubs and natural ferns. There are two ornamental ponds and the garden is bounded by close boarded fencing or fencing panels. There is a timber shed and, out of sight at the side of the house, is a concealed double bunded oil tank.