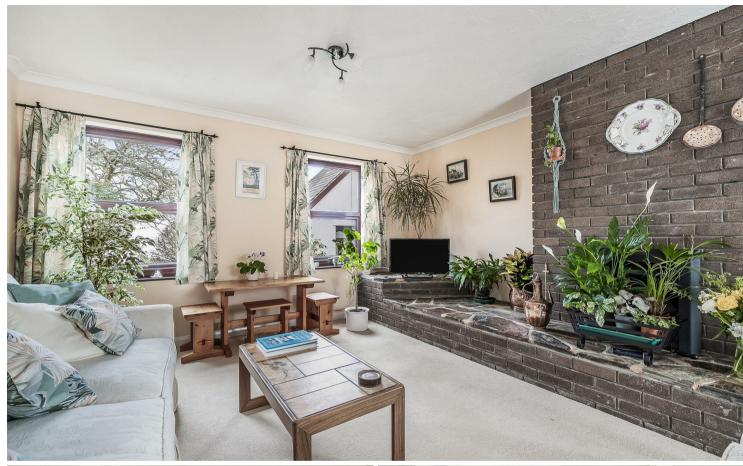

#### **ACCOMMODATION**

A path from the driveway leads to an entrance hall with doors to a ground floor WC, integral garage, dining room and stairs to the first floor. The dining room has a UPVC door leading to the garden, large storage cupboard and an archway leading to the kitchen. The kitchen is fitted with white base and wall cabinets with matching roll top worktops incorporating a propane gas hob, sink, blue tiled splashbacks, a built in eye level electric double oven and grill and space for a dishwasher and under counter fridge. A UPVC double glazed window looks out to the garden and the floor is vinyl. The triple aspect sitting room has a brick chimney breast with open flue and Jetmaster grate, a Tavistock slate hearth and double doors to the conservatory. The double glazed conservatory has doors leading to the garden and beautiful views over the surrounding countryside. This room is used year round. Stairs from the entrance hall leading to a landing off which are three double bedrooms, all with fitted cupboards, and a family bathroom.