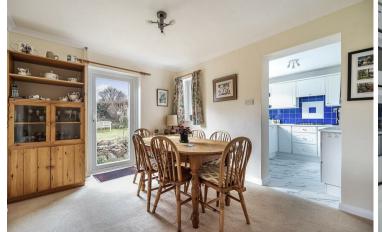

#### **ACCOMMODATION**

A path from the driveway leads to an entrance hall with doors to a ground floor WC, integral garage, dining room and stairs to the first floor. The dining room has a UPVC door leading to the garden, large storage cupboard and an archway leading to the kitchen. The kitchen is fitted with white base and wall cabinets with matching roll top worktops incorporating a propane gas hob, sink, blue tiled splashbacks, a built in eye level electric double oven and grill and space for a dishwasher and under counter fridge. A UPVC double glazed window looks out to the garden and the floor is vinyl. The triple aspect sitting room has a brick chimney breast with open flue and Jetmaster grate, a Tavistock slate hearth and double doors to the conservatory. The double glazed conservatory has doors leading to the garden and beautiful views over the surrounding countryside. This room is used year round. Stairs from the entrance hall leading to a landing off which are three double bedrooms, all with fitted cupboards, and a family bathroom.