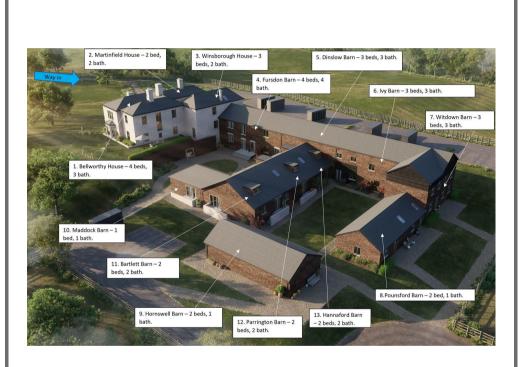

# Kerswell Barton in Exeter is an exquisite development featuring 13 high-quality barn conversions.

- Thoughtfully Restored Barns
- 1 to 4 Bedroom homes
- Private parking

- Freehold
- Surrounded by Devon Countryside
- Air Source Heat Pumps
- 10 Year Warranty

#### SITUATION

Kerswell Barton is an exclusive courtyard development featuring thirteen impressive homes, ranging from 1 to 4 bedrooms, set in a serene, elevated location just off the B3181 on the edge of Broadclyst. This beautifully converted historic farmhouse and its adjoining barns are arranged around a charming courtyard, offering stunning views of the surrounding countryside. Each home showcases exceptional attention to detail, seamlessly blending modern family living with traditional charm.