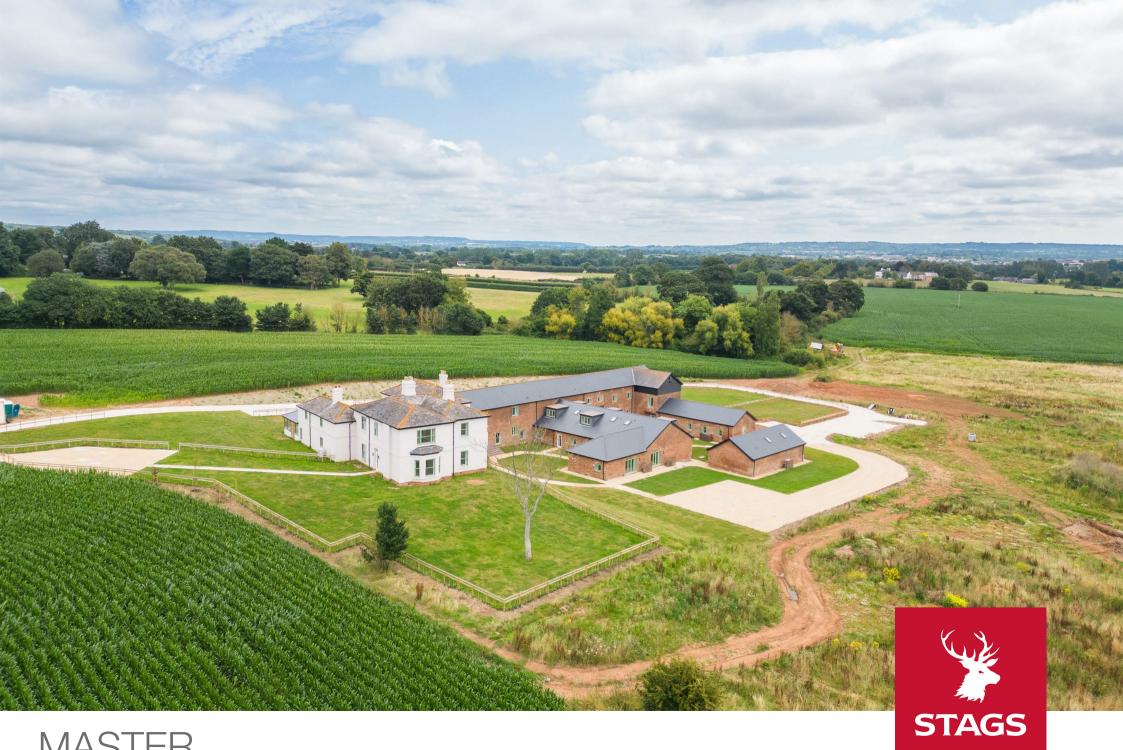

# Kerswell Barton in Exeter is an exquisite development featuring 13 high-quality barn conversions.

- Thoughtfully Restored Barns
- 1 to 4 Bedroom homes
- Private parking

- Freehold
- Surrounded by Devon Countryside
- Air Source Heat Pumps
- 10 Year Warranty

#### SITUATION

Kerswell Barton is an exclusive courtyard development featuring thirteen impressive homes, ranging from 1 to 4 bedrooms, set in a serene, elevated location just off the B3181 on the edge of Broadclyst. This beautifully converted historic farmhouse and its adjoining barns are arranged around a charming courtyard, offering stunning views of the surrounding countryside. Each home showcases exceptional attention to detail, seamlessly blending modern family living with traditional charm.

#### **DESCRIPTION**

Kerswell Barton in Exeter is an exquisite development featuring 13 high-quality barn conversions. Dating back to 1875, is a remarkable Victorian Model Farm. It operated as a working farm for livestock and crops until 2010.