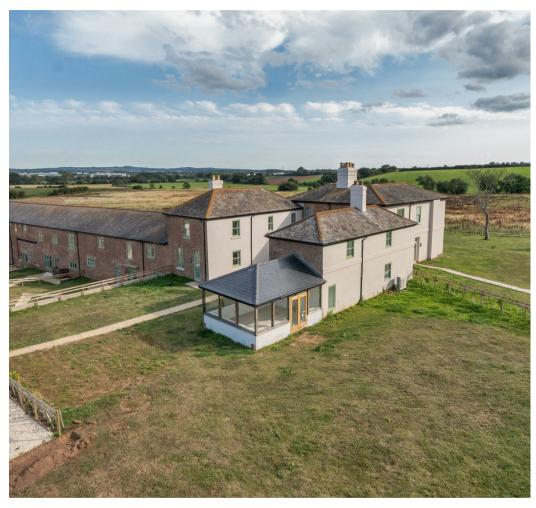

#### SITUATION

Kerswell Barton is an exclusive courtyard development featuring thirteen impressive homes, ranging from 1 to 4 bedrooms, set in a serene, elevated location just off the B3181 on the edge of Broadclyst. This beautifully converted historic farmhouse and its adjoining barns are arranged around a charming courtyard, offering stunning views of the surrounding countryside. Each home showcases exceptional attention to detail, seamlessly blending modern family living with traditional charm.

#### **DESCRIPTION**

Kerswell Barton in Exeter is an exquisite development featuring 13 high-quality barn conversions. Dating back to 1875, is a remarkable Victorian Model Farm. It operated as a working farm for livestock and crops until 2010.

English Heritage has recognized Kerswell Barton as a building of historic significance, emphasizing the need to preserve it through residential development.