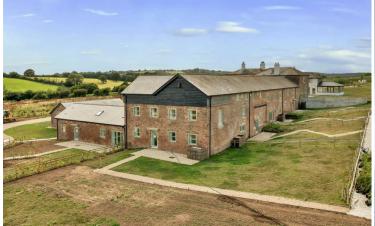

#### **DESCRIPTION**

Kerswell Barton in Exeter is an exquisite development featuring 13 high-quality barn conversions. Dating back to 1875, is a remarkable Victorian Model Farm. It operated as a working farm for livestock and crops until 2010.

English Heritage has recognized Kerswell Barton as a building of historic significance, emphasizing the need to preserve it through residential development.