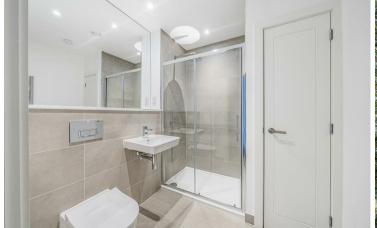

#### DESCRIPTION

This modern apartment has a considered layout making for a versatile living space. The open plan kitchen/dining and living room provides light and airy accommodation with access onto a sun-trap balcony, offering stunning metropolitan views across the city. As well as benefitting from a generously sized double bedroom. A well-presented bathroom makes up the remainder of the property. Within the building are clean modern lines and communal areas and a lift.

#### **ACCOMMODATION**

Through spacious entrance hall, immediately to the left is the generously sized bathroom, with W/C, basin and large shower. Directly in front is the large double bedroom, with floor to ceiling windows providing ample light. To the right-hand side of the property is the kitchen/dining room, with patio doors leading to a spacious balcony, the kitchen has integrated units with Bosch appliances and German engineered units.