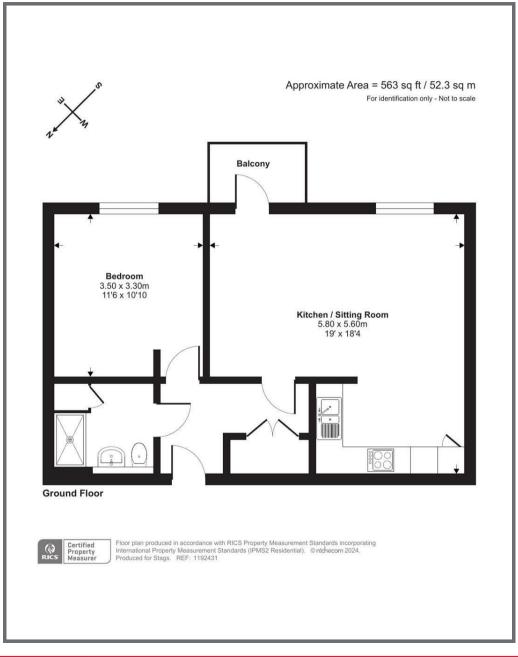

#### DESCRIPTION

This modern apartment has a considered layout making for a versatile living space. The open plan kitchen/dining and living room provides light and airy accommodation with access onto a sun-trap balcony, offering stunning metropolitan views across the city. As well as benefitting from a generously sized double bedroom. A well-presented bathroom makes up the remainder of the property. Within the building are clean modern lines and communal areas and a lift.

#### **ACCOMMODATION**

Through spacious entrance hall, immediately to the left is the generously sized bathroom, with W/C, basin and large shower. Directly in front is the large double bedroom, with floor to ceiling windows providing ample light. To the right-hand side of the property is the kitchen/dining room, with patio doors leading to a spacious balcony, the kitchen has integrated units with Bosch appliances and German engineered units.