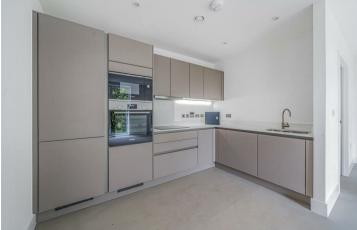

#### **ACCOMMODATION**

Through spacious entrance hall, immediately to the left is the generously sized bathroom, with W/C, basin and large shower. Directly in front is the large double bedroom, with floor to ceiling windows providing ample light. To the right-hand side of the property is the kitchen/dining room, with patio doors leading to a spacious balcony, the kitchen has integrated units with Bosch appliances and German engineered units.