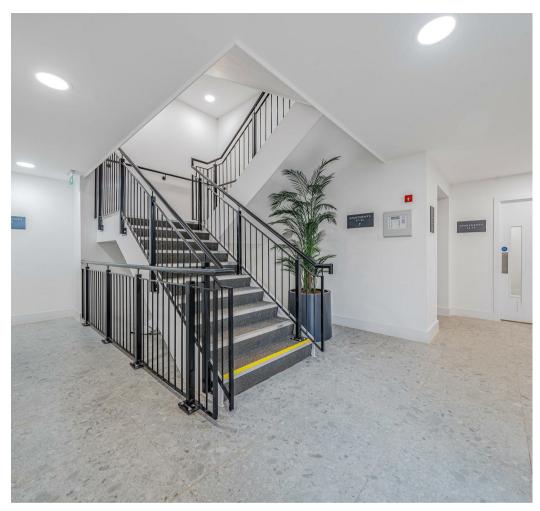

# 24, Winsor Avenue

St Leonards Quarter, Exeter, EX2 4BL

A newly finished one-bedroom apartment with lift, conveniently located in the popular St Leonards Quarter development with a generously sized balcony overlooking the city and river, being sold with no onward chain.

#### DESCRIPTION

This modern apartment has a considered layout making for a versatile living space. The open plan kitchen/dining and living room provides light and airy accommodation with access onto a sun-trap balcony, offering stunning metropolitan views across the city. As well as benefitting from a generously sized double bedroom. A well-presented bathroom makes up the remainder of the property. Within the building are clean modern lines and communal areas and a lift.