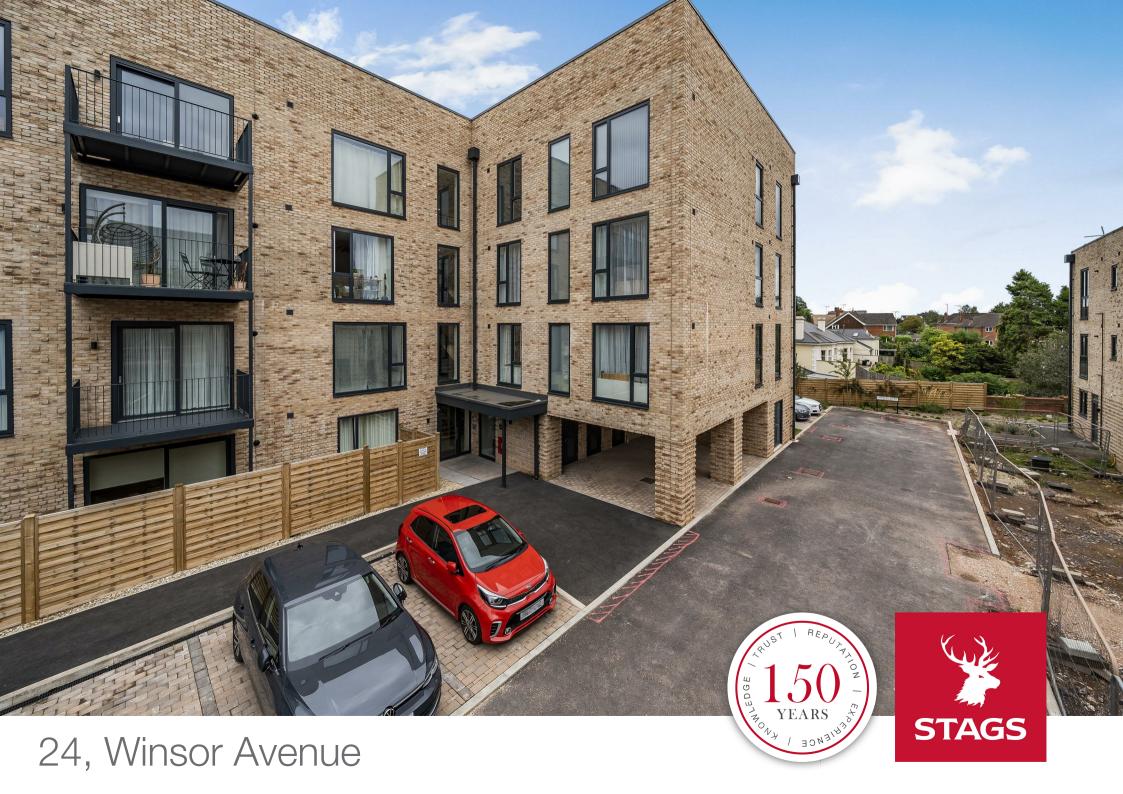

# 24, Winsor Avenue

St Leonards Quarter, Exeter, EX2 4BL

A newly finished one-bedroom apartment with lift, conveniently located in the popular St Leonards Quarter development with a generously sized balcony overlooking the city and river, being sold with no onward chain.

#### SITUATION

Winsor Avenue, a quiet road within the St Leonards Quarter Development, is enviously positioned moments from many major features within Exeter's bustling city centre. Within walking distance is Exeter's historic quayside and its amenities, including an array of cafes, boutique shops, bars and restaurants as well as a multitude of water-based activities. With easy access into the city but with ample transport options for further afield. Additionally, within walking distance is Exeter Central train station providing access to major train links across the country.