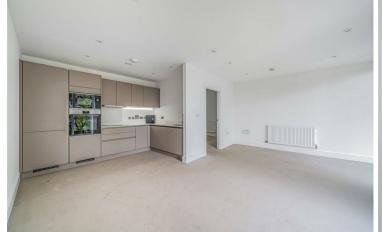

#### DESCRIPTION

This modern apartment has a considered layout making for a versatile living space. The open plan kitchen/dining and living room provides light and airy accommodation with access onto a sun-trap balcony, offering stunning metropolitan views across the city. As well as benefitting from a generously sized double bedroom. A well-presented bathroom makes up the remainder of the property. Within the building are clean modern lines and communal areas and a lift.

#### **ACCOMMODATION**

Through spacious entrance hall, immediately to the left is the generously sized bathroom, with W/C, basin and large shower. Directly in front is the large double bedroom, with floor to ceiling windows providing ample light. To the right-hand side of the property is the kitchen/dining room, with patio doors leading to a spacious balcony, the kitchen has integrated units with Bosch appliances and German engineered units.