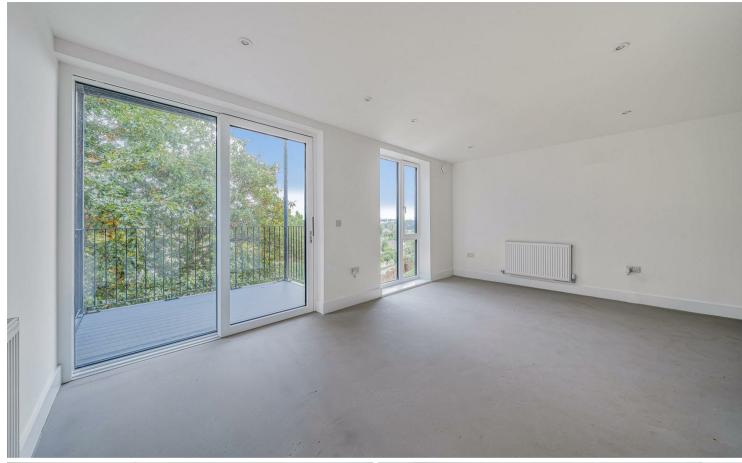

#### DESCRIPTION

This modern apartment has a considered layout making for a versatile living space. The open plan kitchen/dining and living room provides light and airy accommodation with access onto a sun-trap balcony, offering stunning metropolitan views across the city. As well as benefitting from a generously sized double bedroom. A well-presented bathroom makes up the remainder of the property. Within the building are clean modern lines and communal areas and a lift.

#### **ACCOMMODATION**

Through spacious entrance hall, immediately to the left is the generously sized bathroom, with W/C, basin and large shower. Directly in front is the large double bedroom, with floor to ceiling windows providing ample light. To the right-hand side of the property is the kitchen/dining room, with patio doors leading to a spacious balcony, the kitchen has integrated units with Bosch appliances and German engineered units.