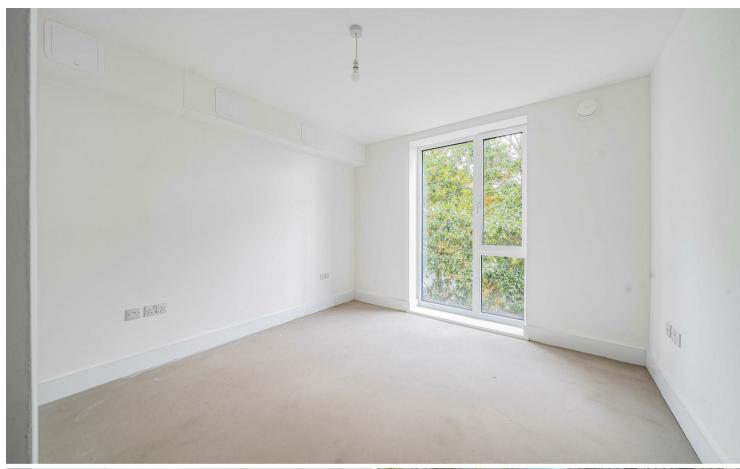

#### DESCRIPTION

This modern apartment has a considered layout making for a versatile living space. The open plan kitchen/dining and living room provides light and airy accommodation with access onto a sun-trap balcony, offering stunning metropolitan views across the city. As well as benefitting from a generously sized double bedroom. A well-presented bathroom makes up the remainder of the property. Within the building are clean modern lines and communal areas and a lift.

#### **ACCOMMODATION**

Through spacious entrance hall, immediately to the left is the generously sized bathroom, with W/C, basin and large shower. Directly in front is the large double bedroom, with floor to ceiling windows providing ample light. To the right-hand side of the property is the kitchen/dining room, with patio doors leading to a spacious balcony, the kitchen has integrated units with Bosch appliances and German engineered units.