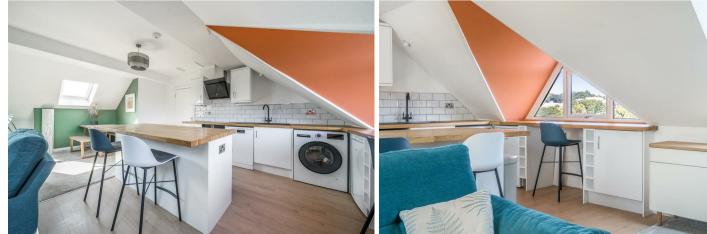

#### ACCOMMODATION

Through the entrance hall, immediately to the right is the open plan kitchen/living space, the kitchen has integrated units and stunning island. Directly in front of the entrance hall is bedroom two, a generously sized double with views across the river. To the left is access into the main bathroom, with bath, W/C and basin. To the left of the property is the master bedroom; a well sized double with en-suite.