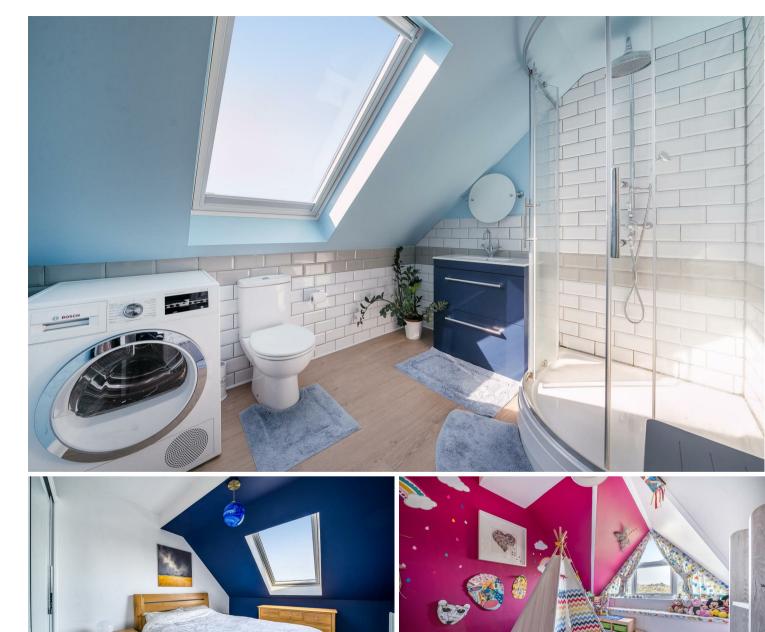

#### ACCOMMODATION

Through the entrance hall, immediately to the right is the open plan kitchen/living space, the kitchen has integrated units and stunning island. Directly in front of the entrance hall is bedroom two, a generously sized double with views across the river. To the left is access into the main bathroom, with bath, W/C and basin. To the left of the property is the master bedroom; a well sized double with en-suite.