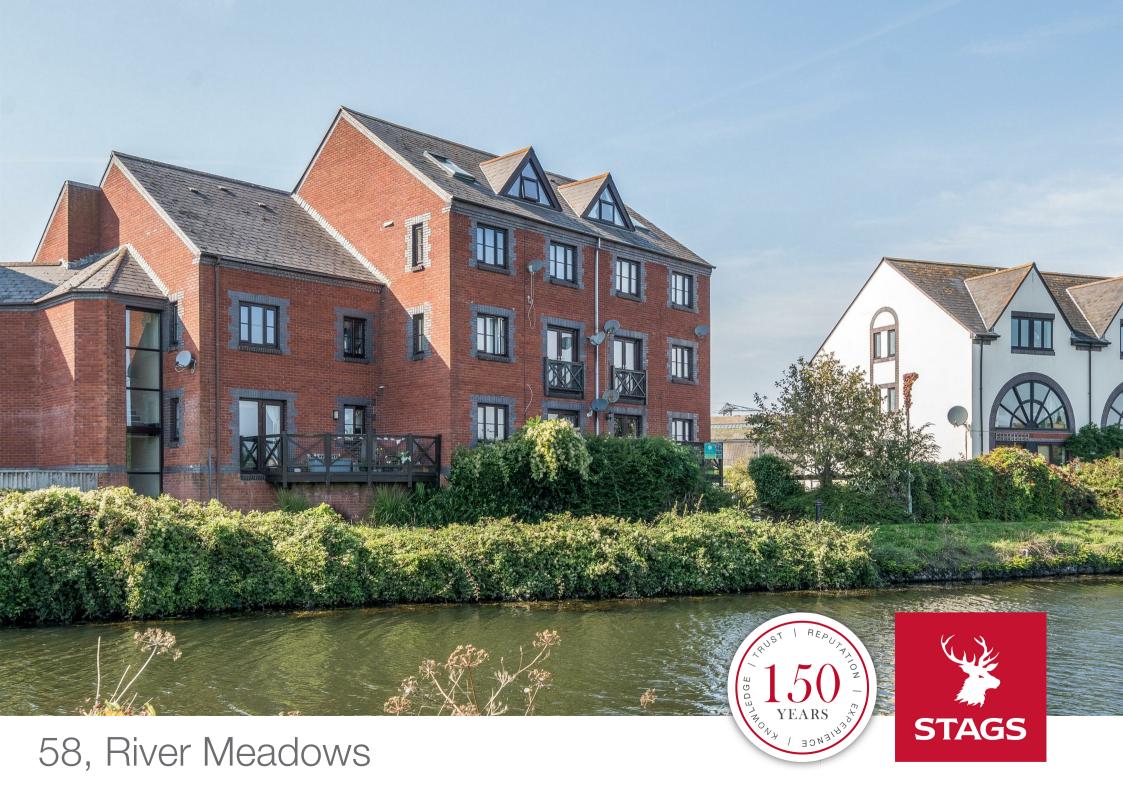

# 58, River Meadows

Water Lane, Exeter, Devon EX2 8BD

An extensively renovated two-bedroom penthouse apartment situated overlooking Exeter's historic quayside and river. Being sold with no onward chain.

## SITUATION

River Meadows is situated on the river's edge in a tucked away position. Just a short walk down to the Quay are an array of independent shops and restaurants that service the area, as well as within a short stroll of the beautiful estuary walks. A short walk takes you into the Cathedral and city centre, with the Princesshay shopping centre and plenty of other shops and restaurants as well as the historic sites that the city offers. Exeter has good transport links including Exeter airport and the M5 motorway and 2 mainline train stations with great connections and a direct line to Waterloo & Paddington.