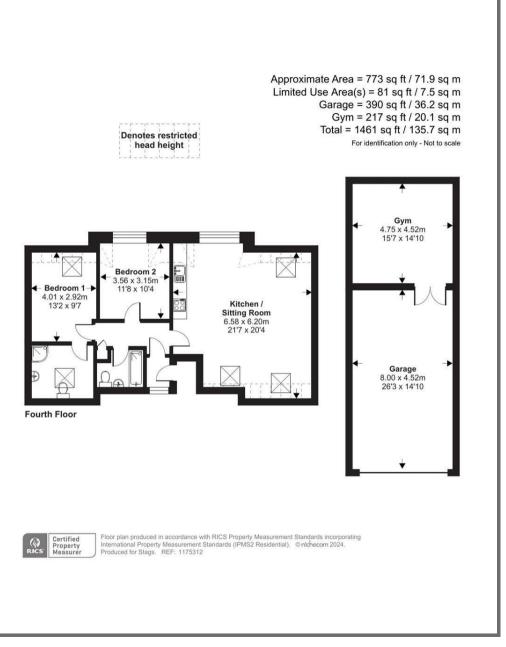

## DESCRIPTION

Comprising the entire top floor, the property has undergone an extensive schedule of works by the current owner, triple glazing, high spec kitchen and newly fitted en-suite are a few of the many notable changes. The open plan living space provides ample opportunity and a versatile layout for social living as well as a warm and welcoming feel throughout. From almost every window, a panoramic view across Exeter's historic quayside offering unrivalled views. Both bedrooms are generously sized doubles, the master benefitting from en-suite, as well as an additional separate bathroom. Additionally, a larger than average double garage, with adjoining gym, and separate parking makes this property an ideal residential or investment purchase.

#### ACCOMMODATION

Through the entrance hall, immediately to the right is the open plan kitchen/living space, the kitchen has integrated units and stunning island. Directly in front of the entrance hall is bedroom two, a generously sized double with views across the river. To the left is access into the main bathroom, with bath, W/C and basin. To the left of the property is the master bedroom; a well sized double with en-suite.

#### OUTSIDE

There is a larger than average double garage, gym and off street parking for one vehicle.