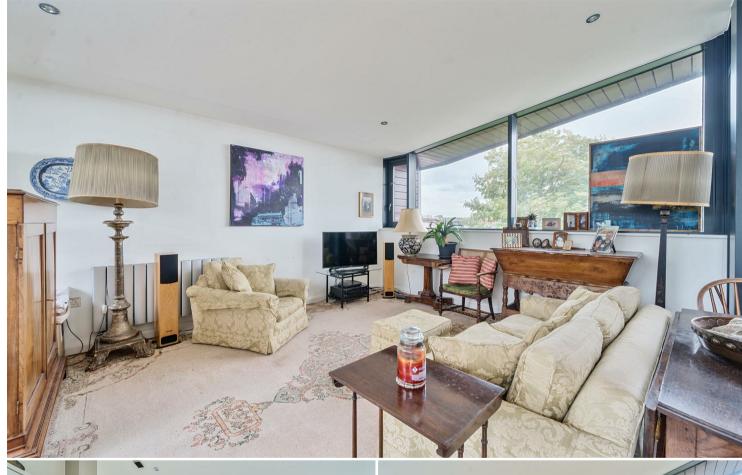

#### **DESCRIPTION**

This modern apartment has a considered layout, with bedrooms comprising the ground floor and open plan living on the second, complete with panoramic views across the cathedral green. The master bedroom benefits from floor to ceiling windows and is a generously sized double, additionally bedroom two is a well-proportioned double as well as a separate bathroom. The living space is the main feature of the property, a stunning example of city living with multiple large windows providing a light and airy feel throughout. Additionally, there is a private, sun-trap balcony overlooking the cathedral.