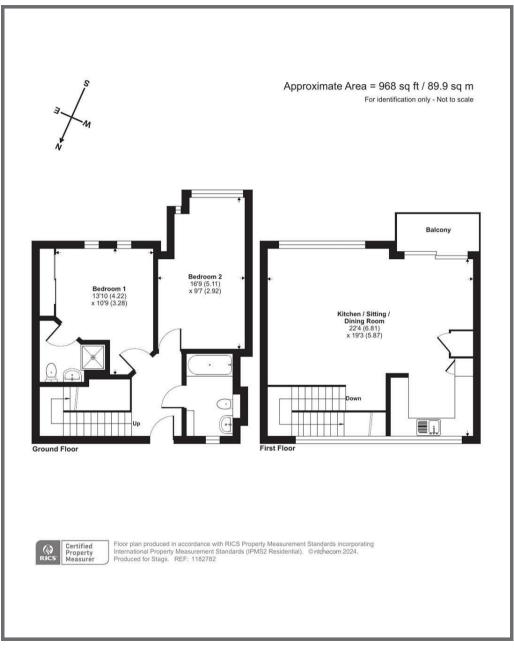

#### **DESCRIPTION**

This modern apartment has a considered layout, with bedrooms comprising the ground floor and open plan living on the second, complete with panoramic views across the cathedral green. The master bedroom benefits from floor to ceiling windows and is a generously sized double, additionally bedroom two is a well-proportioned double as well as a separate bathroom. The living space is the main feature of the property, a stunning example of city living with multiple large windows providing a light and airy feel throughout. Additionally, there is a private, sun-trap balcony overlooking the cathedral.

#### **ACCOMMODATION**

Through entrance hall, immediately in front to the right, is access into the master bedroom with en-suite bathroom, to the rear left, is access to the second bedroom and just before that is access into the bathroom, complete with bath, shower, WC and basin. Lastly on the ground floor is a large, useful storage cupboard. Up the stairs, to the first floor is a large open plan room, to the rear right hand side is the modern fitted kitchen, with integrated oven and fridge/freezer. To the left-hand side of the room are doors onto the balcony. The communal areas to the property are clean and well maintained.