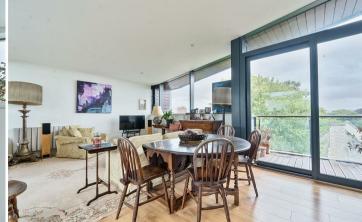

#### **DESCRIPTION**

This modern apartment has a considered layout, with bedrooms comprising the ground floor and open plan living on the second, complete with panoramic views across the cathedral green. The master bedroom benefits from floor to ceiling windows and is a generously sized double, additionally bedroom two is a well-proportioned double as well as a separate bathroom. The living space is the main feature of the property, a stunning example of city living with multiple large windows providing a light and airy feel throughout. Additionally, there is a private, sun-trap balcony overlooking the cathedral.

#### **ACCOMMODATION**

Through entrance hall, immediately in front to the right, is access into the master bedroom with en-suite bathroom, to the rear left, is access to the second bedroom and just before that is access into the bathroom, complete with bath, shower, WC and basin. Lastly on the ground floor is a large, useful storage cupboard. Up the stairs, to the first floor is a large open plan room, to the rear right hand side is the modern fitted kitchen, with integrated oven and fridge/freezer. To the left-hand side of the room are doors onto the balcony. The communal areas to the property are clean and well maintained.