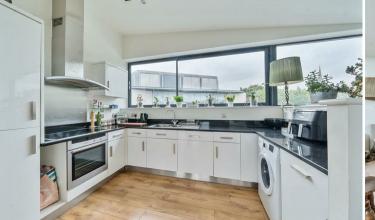

#### **ACCOMMODATION**

Through entrance hall, immediately in front to the right, is access into the master bedroom with en-suite bathroom, to the rear left, is access to the second bedroom and just before that is access into the bathroom, complete with bath, shower, WC and basin. Lastly on the ground floor is a large, useful storage cupboard. Up the stairs, to the first floor is a large open plan room, to the rear right hand side is the modern fitted kitchen, with integrated oven and fridge/freezer. To the left-hand side of the room are doors onto the balcony. The communal areas to the property are clean and well maintained.