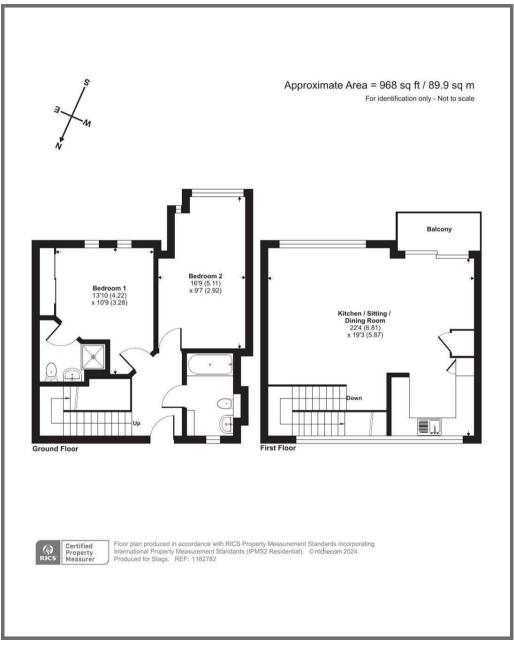

#### **DESCRIPTION**

This modern apartment has a considered layout, with bedrooms comprising the ground floor and open plan living on the second, complete with panoramic views across the cathedral green. The master bedroom benefits from floor to ceiling windows and is a generously sized double, additionally bedroom two is a well-proportioned double as well as a separate bathroom. The living space is the main feature of the property, a stunning example of city living with multiple large windows providing a light and airy feel throughout. Additionally, there is a private, sun-trap balcony overlooking the cathedral.

#### **ACCOMMODATION**

Through entrance hall, immediately in front to the right, is access into the master bedroom with en-suite bathroom, to the rear left, is access to the second bedroom and just before that is access into the bathroom, complete with bath, shower, WC and basin. Lastly on the ground floor is a large, useful storage cupboard. Up the stairs, to the first floor is a large open plan room, to the rear right hand side is the modern fitted kitchen, with integrated oven and fridge/freezer. To the left-hand side of the room are doors onto the balcony. The communal areas to the property are clean and well maintained.