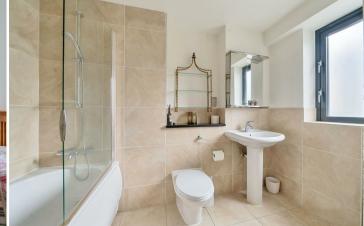

#### **ACCOMMODATION**

Through entrance hall, immediately in front to the right, is access into the master bedroom with en-suite bathroom, to the rear left, is access to the second bedroom and just before that is access into the bathroom, complete with bath, shower, WC and basin. Lastly on the ground floor is a large, useful storage cupboard. Up the stairs, to the first floor is a large open plan room, to the rear right hand side is the modern fitted kitchen, with integrated oven and fridge/freezer. To the left-hand side of the room are doors onto the balcony. The communal areas to the property are clean and well maintained.