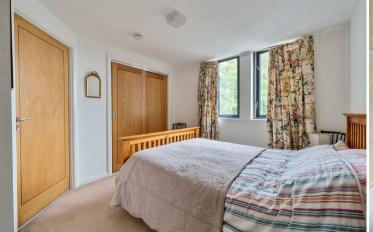

#### **DESCRIPTION**

This modern apartment has a considered layout, with bedrooms comprising the ground floor and open plan living on the second, complete with panoramic views across the cathedral green. The master bedroom benefits from floor to ceiling windows and is a generously sized double, additionally bedroom two is a well-proportioned double as well as a separate bathroom. The living space is the main feature of the property, a stunning example of city living with multiple large windows providing a light and airy feel throughout. Additionally, there is a private, sun-trap balcony overlooking the cathedral.

#### **ACCOMMODATION**

Through entrance hall, immediately in front to the right, is access into the master bedroom with en-suite bathroom, to the rear left, is access to the second bedroom and just before that is access into the bathroom, complete with bath, shower, WC and basin. Lastly on the ground floor is a large, useful storage cupboard. Up the stairs, to the first floor is a large open plan room, to the rear right hand side is the modern fitted kitchen, with integrated oven and fridge/freezer. To the left-hand side of the room are doors onto the balcony. The communal areas to the property are clean and well maintained.