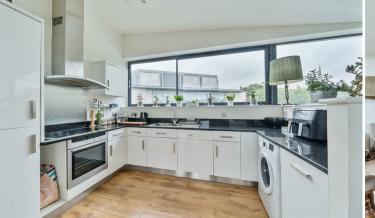

#### **ACCOMMODATION**

Through entrance hall, immediately in front to the right, is access into the master bedroom with en-suite bathroom, to the rear left, is access to the second bedroom and just before that is access into the bathroom, complete with bath, shower, WC and basin. Lastly on the ground floor is a large, useful storage cupboard. Up the stairs, to the first floor is a large open plan room, to the rear right hand side is the modern fitted kitchen, with integrated oven and fridge/freezer. To the left-hand side of the room are doors onto the balcony. The communal areas to the property are clean and well maintained.