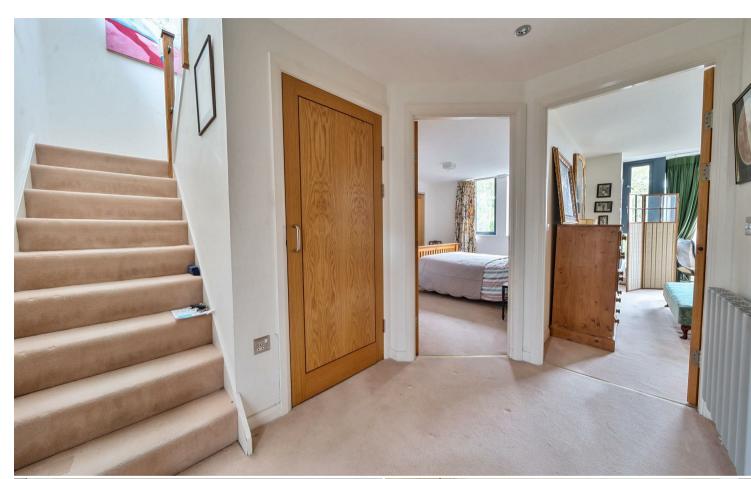

#### **ACCOMMODATION**

Through entrance hall, immediately in front to the right, is access into the master bedroom with en-suite bathroom, to the rear left, is access to the second bedroom and just before that is access into the bathroom, complete with bath, shower, WC and basin. Lastly on the ground floor is a large, useful storage cupboard. Up the stairs, to the first floor is a large open plan room, to the rear right hand side is the modern fitted kitchen, with integrated oven and fridge/freezer. To the left-hand side of the room are doors onto the balcony. The communal areas to the property are clean and well maintained.