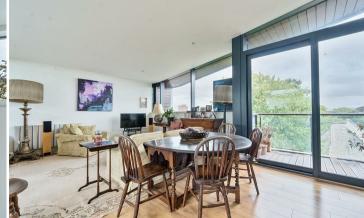

#### **DESCRIPTION**

This modern apartment has a considered layout, with bedrooms comprising the ground floor and open plan living on the second, complete with panoramic views across the cathedral green. The master bedroom benefits from floor to ceiling windows and is a generously sized double, additionally bedroom two is a well-proportioned double as well as a separate bathroom. The living space is the main feature of the property, a stunning example of city living with multiple large windows providing a light and airy feel throughout. Additionally, there is a private, sun-trap balcony overlooking the cathedral.

#### **ACCOMMODATION**

Through entrance hall, immediately in front to the right, is access into the master bedroom with en-suite bathroom, to the rear left, is access to the second bedroom and just before that is access into the bathroom, complete with bath, shower, WC and basin. Lastly on the ground floor is a large, useful storage cupboard. Up the stairs, to the first floor is a large open plan room, to the rear right hand side is the modern fitted kitchen, with integrated oven and fridge/freezer. To the left-hand side of the room are doors onto the balcony. The communal areas to the property are clean and well maintained.