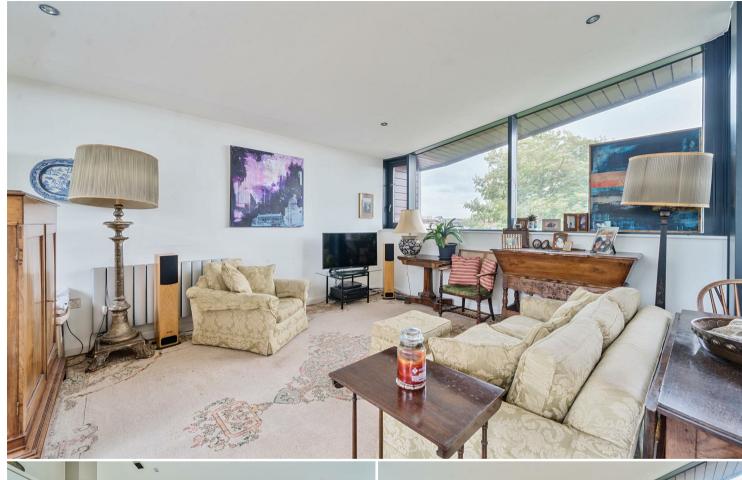

#### **DESCRIPTION**

This modern apartment has a considered layout, with bedrooms comprising the ground floor and open plan living on the second, complete with panoramic views across the cathedral green. The master bedroom benefits from floor to ceiling windows and is a generously sized double, additionally bedroom two is a well-proportioned double as well as a separate bathroom. The living space is the main feature of the property, a stunning example of city living with multiple large windows providing a light and airy feel throughout. Additionally, there is a private, sun-trap balcony overlooking the cathedral.

#### **ACCOMMODATION**

Through entrance hall, immediately in front to the right, is access into the master bedroom with en-suite bathroom, to the rear left, is access to the second bedroom and just before that is access into the bathroom, complete with bath, shower, WC and basin. Lastly on the ground floor is a large, useful storage cupboard. Up the stairs, to the first floor is a large open plan room, to the rear right hand side is the modern fitted kitchen, with integrated oven and fridge/freezer. To the left-hand side of the room are doors onto the balcony. The communal areas to the property are clean and well maintained.