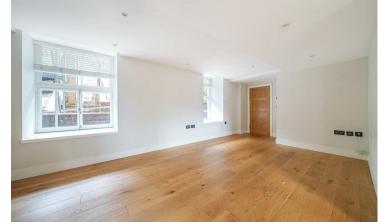

#### **ACCOMMODATION**

The entrance hall to the apartment provides a contemporary shower room arranged with a shower cubicle, wc and basin. The open plan living area has engineered oak flooring incorporating the sitting room, dining area and kitchen. The stylish System Six kitchen provides an array of matching base and wall units with integrated appliances including an induction hob, oven, dishwasher and fridge/freezer. The master bedroom has a collection of fitted wardrobes and wonderful and spacious en suite providing a claw foot bath, twin basins, wc and shower cubicle. The apartment provides 2 further bedrooms.