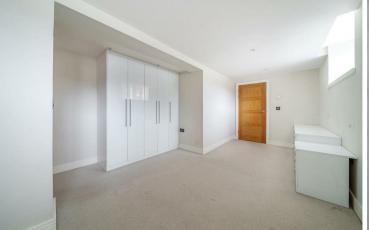

#### **ACCOMMODATION**

The entrance hall to the apartment provides a contemporary shower room arranged with a shower cubicle, wc and basin. The open plan living area has engineered oak flooring incorporating the sitting room, dining area and kitchen. The stylish System Six kitchen provides an array of matching base and wall units with integrated appliances including an induction hob, oven, dishwasher and fridge/freezer. The master bedroom has a collection of fitted wardrobes and wonderful and spacious en suite providing a claw foot bath, twin basins, wc and shower cubicle. The apartment provides 2 further bedrooms.