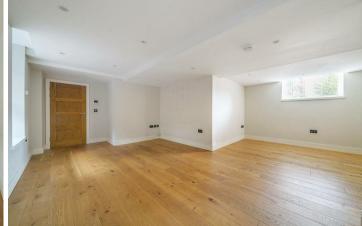

#### **ACCOMMODATION**

The entrance hall to the apartment provides a contemporary shower room arranged with a shower cubicle, wc and basin. The open plan living area has engineered oak flooring incorporating the sitting room, dining area and kitchen. The stylish System Six kitchen provides an array of matching base and wall units with integrated appliances including an induction hob, oven, dishwasher and fridge/freezer. The master bedroom has a collection of fitted wardrobes and wonderful and spacious en suite providing a claw foot bath, twin basins, wc and shower cubicle. The apartment provides 2 further bedrooms.