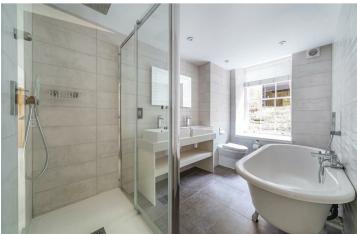

#### **ACCOMMODATION**

The entrance hall to the apartment provides a contemporary shower room arranged with a shower cubicle, wc and basin. The open plan living area has engineered oak flooring incorporating the sitting room, dining area and kitchen. The stylish System Six kitchen provides an array of matching base and wall units with integrated appliances including an induction hob, oven, dishwasher and fridge/freezer. The master bedroom has a collection of fitted wardrobes and wonderful and spacious en suite providing a claw foot bath, twin basins, wc and shower cubicle. The apartment provides 2 further bedrooms.