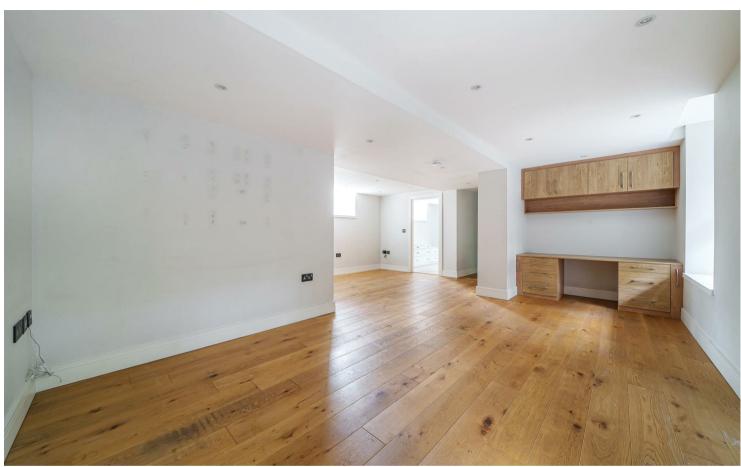

#### **ACCOMMODATION**

The entrance hall to the apartment provides a contemporary shower room arranged with a shower cubicle, wc and basin. The open plan living area has engineered oak flooring incorporating the sitting room, dining area and kitchen. The stylish System Six kitchen provides an array of matching base and wall units with integrated appliances including an induction hob, oven, dishwasher and fridge/freezer. The master bedroom has a collection of fitted wardrobes and wonderful and spacious en suite providing a claw foot bath, twin basins, wc and shower cubicle. The apartment provides 2 further bedrooms.