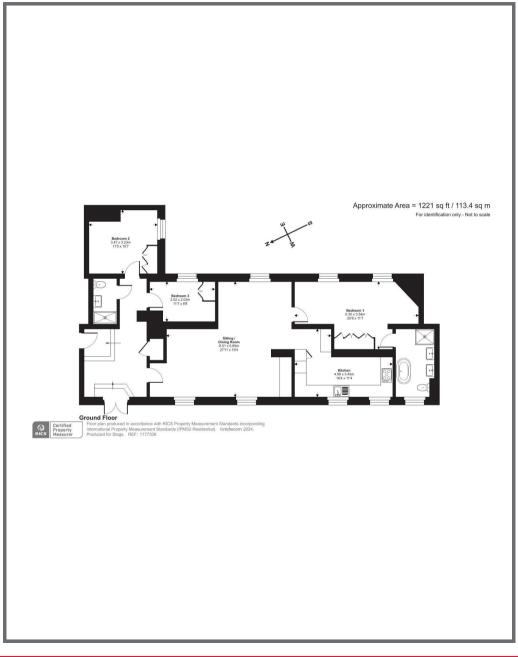

#### DESCRIPTION

Dean Clarke House is a prestigious Grade II\* Listed imposing Georgian building in the heart of Exeter. Built in 1741 as home to the Royal Devon and Exeter Hospital, now transformed to one of Exeter's most desirable addresses for luxury apartments. The stylish building hosts a concierge service, residents gym, residents Club Room and communal gardens. This particular apartment is on the lower ground floor offering spacious accommodation including 3 bedrooms, sitting room, dining area, kitchen, shower room and master en suite bathroom. The apartment has an allocated parking space.

#### **ACCOMMODATION**

The entrance hall to the apartment provides a contemporary shower room arranged with a shower cubicle, wc and basin. The open plan living area has engineered oak flooring incorporating the sitting room, dining area and kitchen. The stylish System Six kitchen provides an array of matching base and wall units with integrated appliances including an induction hob, oven, dishwasher and fridge/freezer. The master bedroom has a collection of fitted wardrobes and wonderful and spacious en suite providing a claw foot bath, twin basins, wc and shower cubicle. The apartment provides 2 further bedrooms.