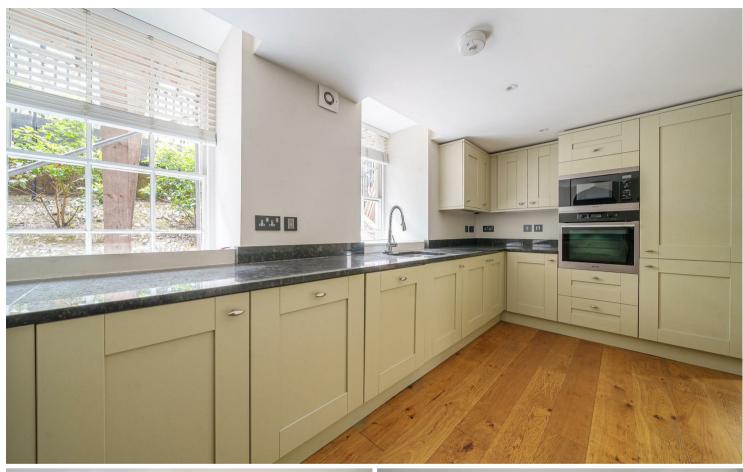

#### **ACCOMMODATION**

The entrance hall to the apartment provides a contemporary shower room arranged with a shower cubicle, wc and basin. The open plan living area has engineered oak flooring incorporating the sitting room, dining area and kitchen. The stylish System Six kitchen provides an array of matching base and wall units with integrated appliances including an induction hob, oven, dishwasher and fridge/freezer. The master bedroom has a collection of fitted wardrobes and wonderful and spacious en suite providing a claw foot bath, twin basins, wc and shower cubicle. The apartment provides 2 further bedrooms.