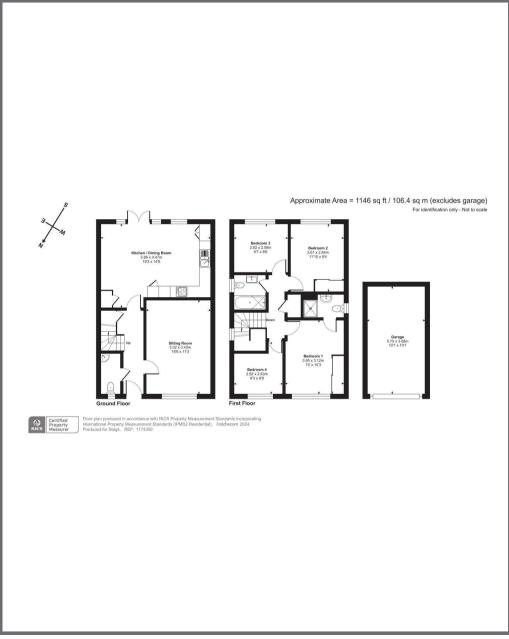

### **DESCRIPTION**

Woodland Drive is your quintessential family home, Redrow homes are notoriously popular and well-built properties and combine period style designs with modern benefits throughout. The property itself provides a generous amount of floorspace across the two floors and offers versatile living options. On the ground floor is a spacious, separate lounge area, under stair storage, downstairs WC and a stunning kitchen/dining area leading, through French doors, onto a well proportioned and unexpectedly private garden. To the first floor, four bedrooms – the master benefitting from en-suite and a separate family bathroom. Additional features outside of the property are a larger than average driveway and a garage.

#### **ACCOMMODATION**

Through the entrance, immediately to the left is the downstairs W/C with toilet and basin and then also to the left is a useful storage cupboard and the staircase to the first floor. On the right hand side of the entrance hall way is the living room with electric fire. To the end of the hall way is the kitchen/dining room, affording another storage cupboard, integrated appliances and French doors leading to the garden. Upstairs is a large landing, to the rear of the property is both bedroom two and three as well as the family bathroom with bath, basin and toilet. To the front of the property is bedroom one, with en suite and built in wardrobe space and bedroom four, which could equally be used as study space.

## **OUTSIDE**

To the rear of the property, a well maintained and landscaped garden with access onto the driveway as well as a cleverly built decking area.