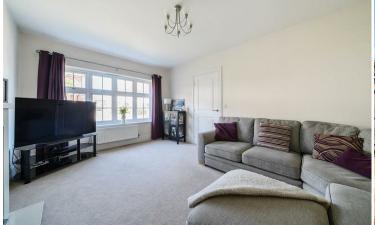

#### **ACCOMMODATION**

Through the entrance, immediately to the left is the downstairs W/C with toilet and basin and then also to the left is a useful storage cupboard and the staircase to the first floor. On the right hand side of the entrance hall way is the living room with electric fire. To the end of the hall way is the kitchen/dining room, affording another storage cupboard, integrated appliances and French doors leading to the garden. Upstairs is a large landing, to the rear of the property is both bedroom two and three as well as the family bathroom with bath, basin and toilet. To the front of the property is bedroom one, with en suite and built in wardrobe space and bedroom four, which could equally be used as study space.