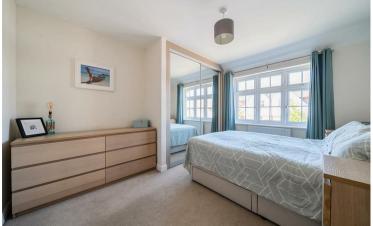

#### **ACCOMMODATION**

Through the entrance, immediately to the left is the downstairs W/C with toilet and basin and then also to the left is a useful storage cupboard and the staircase to the first floor. On the right hand side of the entrance hall way is the living room with electric fire. To the end of the hall way is the kitchen/dining room, affording another storage cupboard, integrated appliances and French doors leading to the garden. Upstairs is a large landing, to the rear of the property is both bedroom two and three as well as the family bathroom with bath, basin and toilet. To the front of the property is bedroom one, with en suite and built in wardrobe space and bedroom four, which could equally be used as study space.