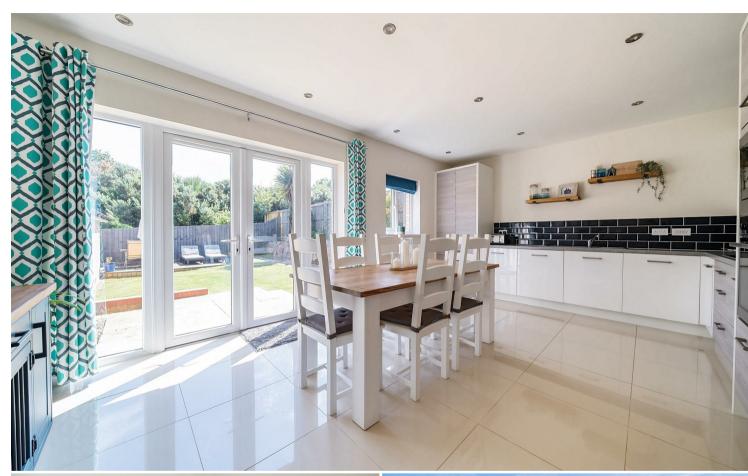

### **DESCRIPTION**

Woodland Drive is your quintessential family home, Redrow homes are notoriously popular and well-built properties and combine period style designs with modern benefits throughout. The property itself provides a generous amount of floorspace across the two floors and offers versatile living options. On the ground floor is a spacious, separate lounge area, under stair storage, downstairs WC and a stunning kitchen/dining area leading, through French doors, onto a well proportioned and unexpectedly private garden. To the first floor, four bedrooms – the master benefitting from en-suite and a separate family bathroom. Additional features outside of the property are a larger than average driveway and a garage.

#### **ACCOMMODATION**

Through the entrance, immediately to the left is the downstairs W/C with toilet and basin and then also to the left is a useful storage cupboard and the staircase to the first floor. On the right hand side of the entrance hall way is the living room with electric fire. To the end of the hall way is the kitchen/dining room, affording another storage cupboard, integrated appliances and French doors leading to the garden. Upstairs is a large landing, to the rear of the property is both bedroom two and three as well as the family bathroom with bath, basin and toilet. To the front of the property is bedroom one, with en suite and built in wardrobe space and bedroom four, which could equally be used as study space.