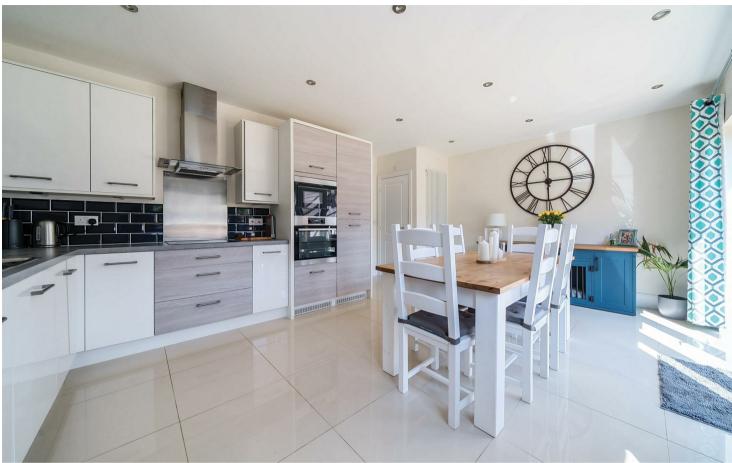

### **DESCRIPTION**

Woodland Drive is your quintessential family home, Redrow homes are notoriously popular and well-built properties and combine period style designs with modern benefits throughout. The property itself provides a generous amount of floorspace across the two floors and offers versatile living options. On the ground floor is a spacious, separate lounge area, under stair storage, downstairs WC and a stunning kitchen/dining area leading, through French doors, onto a well proportioned and unexpectedly private garden. To the first floor, four bedrooms – the master benefitting from en-suite and a separate family bathroom. Additional features outside of the property are a larger than average driveway and a garage.

#### **ACCOMMODATION**

Through the entrance, immediately to the left is the downstairs W/C with toilet and basin and then also to the left is a useful storage cupboard and the staircase to the first floor. On the right hand side of the entrance hall way is the living room with electric fire. To the end of the hall way is the kitchen/dining room, affording another storage cupboard, integrated appliances and French doors leading to the garden. Upstairs is a large landing, to the rear of the property is both bedroom two and three as well as the family bathroom with bath, basin and toilet. To the front of the property is bedroom one, with en suite and built in wardrobe space and bedroom four, which could equally be used as study space.