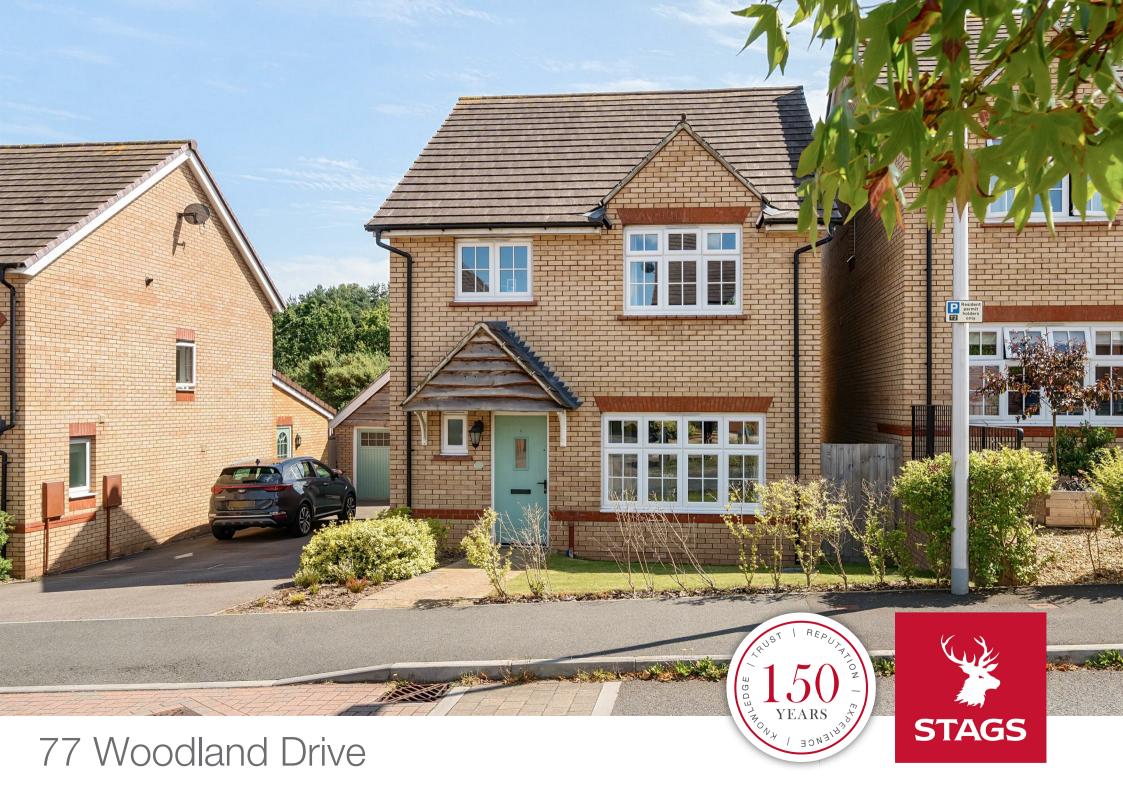

# 77 Woodland Drive

Exeter, Devon, EX2 7PR

Guide Price £475,000-500,000. On a quiet road within a popular Redrow development, Woodland Drive is a well presented and carefully maintained four-bedroom detached property making for a brilliant family home.

### **DESCRIPTION**

Woodland Drive is your quintessential family home, Redrow homes are notoriously popular and well-built properties and combine period style designs with modern benefits throughout. The property itself provides a generous amount of floorspace across the two floors and offers versatile living options. On the ground floor is a spacious, separate lounge area, under stair storage, downstairs WC and a stunning kitchen/dining area leading, through French doors, onto a well proportioned and unexpectedly private garden. To the first floor, four bedrooms – the master benefitting from en-suite and a separate family bathroom. Additional features outside of the property are a larger than average driveway and a garage.