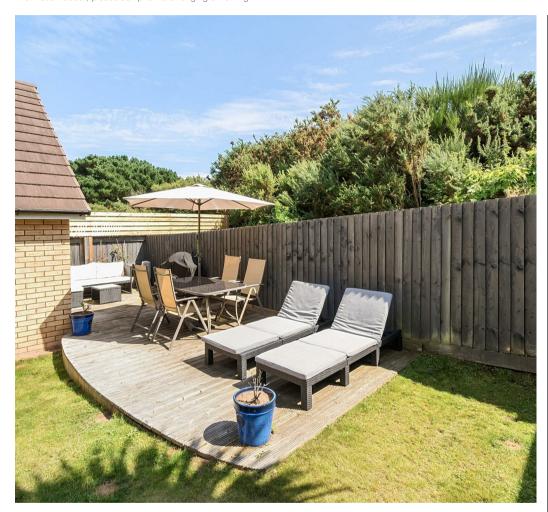

## **OUTSIDE**

To the rear of the property, a well maintained and landscaped garden with access onto the driveway as well as a cleverly built decking area.