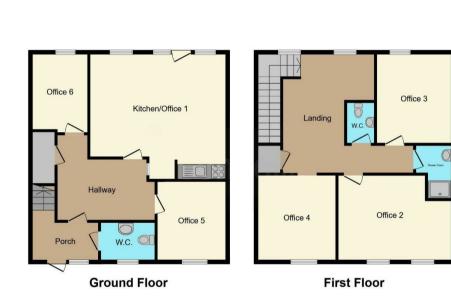

#### **DESCRIPTION**

Victory House is an attractive period building believed to have original been part of one of the hospitals in the city. It has been converted into a mix of commercial and residential properties. and more recently, the building has been used as an office with parking although planning permission has been granted for a change of use into a family home - planning application 23/1021/FUL. Plans show an open plan living space incorporating a sitting room/kitchen/dining space and study on the ground floor and on the first floor, are 3 bedrooms and a shower room although there is scope for this to be changed subject to the usual planning consents.

## **OUTSIDE**

To the rear is a good sized courtyard garden and to the front a private parking space for one car.