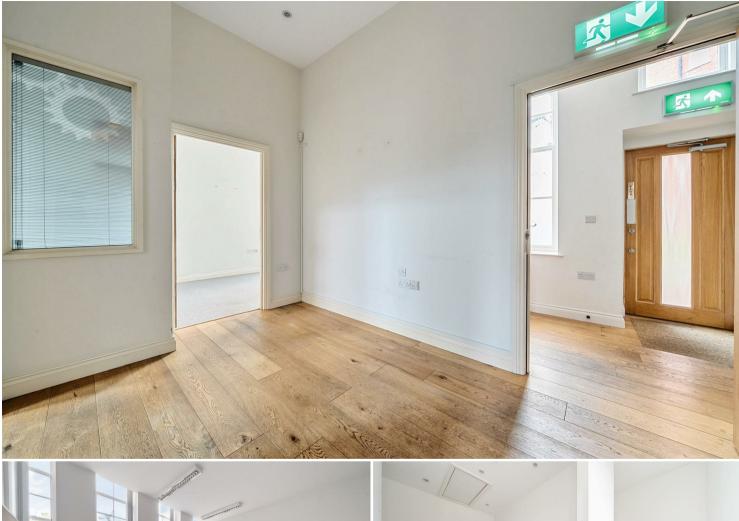

#### **DESCRIPTION**

Victory House is an attractive period building believed to have original been part of one of the hospitals in the city. It has been converted into a mix of commercial and residential properties. and more recently, the building has been used as an office with parking although planning permission has been granted for a change of use into a family home - planning application 23/1021/FUL. Plans show an open plan living space incorporating a sitting room/kitchen/dining space and study on the ground floor and on the first floor, are 3 bedrooms and a shower room although there is scope for this to be changed subject to the usual planning consents.

## **OUTSIDE**

To the rear is a good sized courtyard garden and to the front a private parking space for one car.