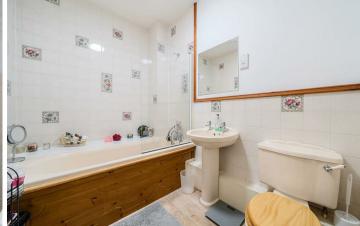

#### **ACCOMMODATION**

Via access through communal hall-way, immediately to the left is access into the main bathroom, a spacious room complete with bath, WC and hand basin, to the right hand side of the entrance is a useful storage cupboard. Moving further into the property is the hallway with both bedrooms to the right-hand side and access to the kitchen to the left. The master bedroom is a spacious room with an en suite and the second bedroom a generously sized double. To the end of the hall way is access into the living/dining room, providing a wealth of character features, high ceilings and four large windows providing ample light.