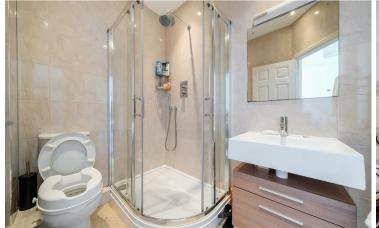

#### **ACCOMMODATION**

Via access through communal hall-way, immediately to the left is access into the main bathroom, a spacious room complete with bath, WC and hand basin, to the right hand side of the entrance is a useful storage cupboard. Moving further into the property is the hallway with both bedrooms to the right-hand side and access to the kitchen to the left. The master bedroom is a spacious room with an en suite and the second bedroom a generously sized double. To the end of the hall way is access into the living/dining room, providing a wealth of character features, high ceilings and four large windows providing ample light.