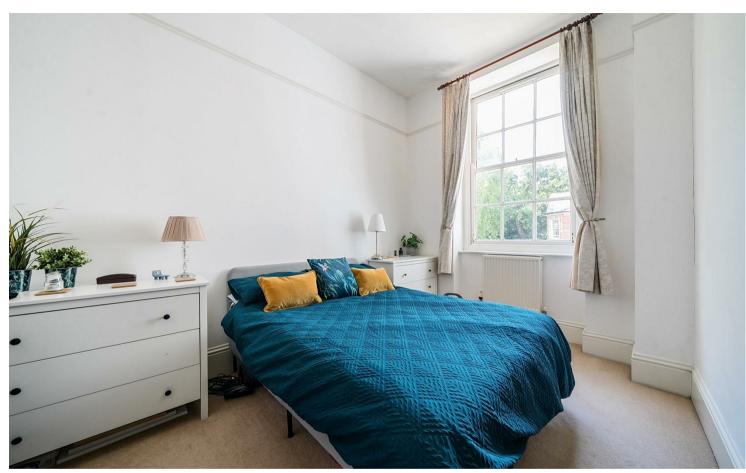

#### DESCRIPTION

This first-floor apartment has a considered layout making for a versatile living space. The living/dining room boasts a huge amount of natural light thanks to its six, large windows. The remainder of the property consists of a clean kitchen space, two large double bedrooms – the master benefitting from an en-suite, and a separate main bathroom. In addition, the property has useful storage throughout. The favourable position and spacious accommodation make for either an excellent first-time purchase or investment.

#### **ACCOMMODATION**

Via access through communal hall-way, immediately to the left is access into the main bathroom, a spacious room complete with bath, WC and hand basin, to the right hand side of the entrance is a useful storage cupboard. Moving further into the property is the hallway with both bedrooms to the right-hand side and access to the kitchen to the left. The master bedroom is a spacious room with an en suite and the second bedroom a generously sized double. To the end of the hall way is access into the living/dining room, providing a wealth of character features, high ceilings and four large windows providing ample light.