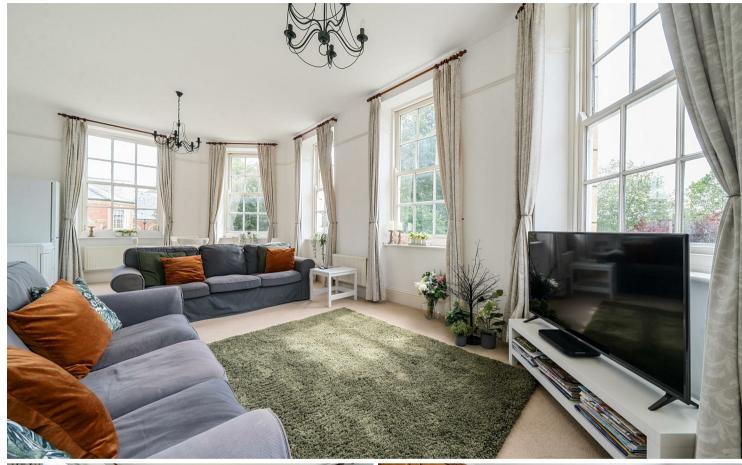

#### DESCRIPTION

This first-floor apartment has a considered layout making for a versatile living space. The living/dining room boasts a huge amount of natural light thanks to its six, large windows. The remainder of the property consists of a clean kitchen space, two large double bedrooms – the master benefitting from an en-suite, and a separate main bathroom. In addition, the property has useful storage throughout. The favourable position and spacious accommodation make for either an excellent first-time purchase or investment.

#### **ACCOMMODATION**

Via access through communal hall-way, immediately to the left is access into the main bathroom, a spacious room complete with bath, WC and hand basin, to the right hand side of the entrance is a useful storage cupboard. Moving further into the property is the hallway with both bedrooms to the right-hand side and access to the kitchen to the left. The master bedroom is a spacious room with an en suite and the second bedroom a generously sized double. To the end of the hall way is access into the living/dining room, providing a wealth of character features, high ceilings and four large windows providing ample light.