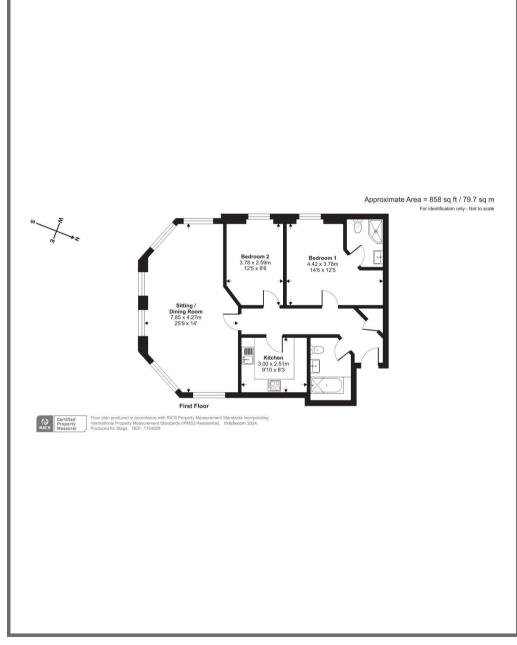

#### DESCRIPTION

This first-floor apartment has a considered layout making for a versatile living space. The living/dining room boasts a huge amount of natural light thanks to its six, large windows. The remainder of the property consists of a clean kitchen space, two large double bedrooms – the master benefitting from an en-suite, and a separate main bathroom. In addition, the property has useful storage throughout. The favourable position and spacious accommodation make for either an excellent first-time purchase or investment.

#### **ACCOMMODATION**

Via access through communal hall-way, immediately to the left is access into the main bathroom, a spacious room complete with bath, WC and hand basin, to the right hand side of the entrance is a useful storage cupboard. Moving further into the property is the hallway with both bedrooms to the right-hand side and access to the kitchen to the left. The master bedroom is a spacious room with an en suite and the second bedroom a generously sized double. To the end of the hall way is access into the living/dining room, providing a wealth of character features, high ceilings and four large windows providing ample light.