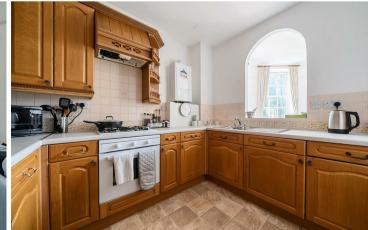

#### DESCRIPTION

This first-floor apartment has a considered layout making for a versatile living space. The living/dining room boasts a huge amount of natural light thanks to its six, large windows. The remainder of the property consists of a clean kitchen space, two large double bedrooms – the master benefitting from an en-suite, and a separate main bathroom. In addition, the property has useful storage throughout. The favourable position and spacious accommodation make for either an excellent first-time purchase or investment.