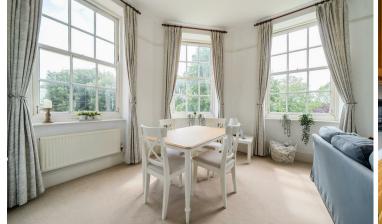

#### **ACCOMMODATION**

Via access through communal hall-way, immediately to the left is access into the main bathroom, a spacious room complete with bath, WC and hand basin, to the right hand side of the entrance is a useful storage cupboard. Moving further into the property is the hallway with both bedrooms to the right-hand side and access to the kitchen to the left. The master bedroom is a spacious room with an en suite and the second bedroom a generously sized double. To the end of the hall way is access into the living/dining room, providing a wealth of character features, high ceilings and four large windows providing ample light.