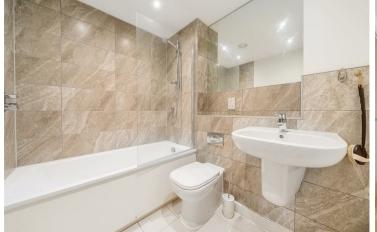

#### **ACCOMMODATION**

Upon entrance into the hallway to the righthand side is a useful storage cupboard, through the door on the right is the bathroom complete with all fittings. Also, off the hallway in front of you is access to the bedroom, a generous double with built in storage and dual aspect providing a light and airy feel. To the left of the hallway is access into the main accommodation of the property, the kitchen/living/dining room. To the end of this room is the kitchen, with the remainder of the room providing a versatile living space.