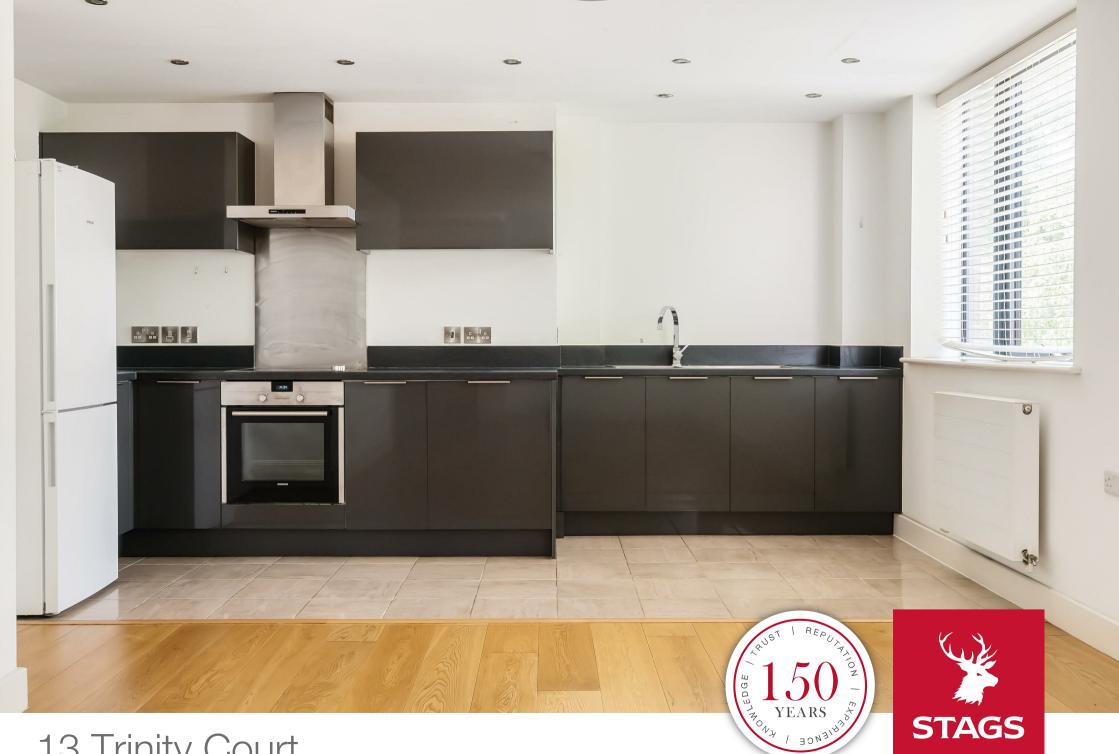

#### DESCRIPTION

This modern apartment has a considered layout making for a versatile living space. The open plan kitchen/dining and living room provides light and airy accommodation as well as benefitting from a generously sized double bedroom with integrated storage. A well-presented bathroom makes up the remainder of the property. Within the building are clean and tidy communal areas and a lift.

#### **ACCOMMODATION**

Upon entrance into the hallway to the righthand side is a useful storage cupboard, through the door on the right is the bathroom complete with all fittings. Also, off the hallway in front of you is access to the bedroom, a generous double with built in storage and dual aspect providing a light and airy feel. To the left of the hallway is access into the main accommodation of the property, the kitchen/living/dining room. To the end of this room is the kitchen, with the remainder of the room providing a versatile living space.