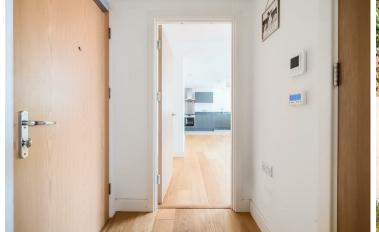

#### **ACCOMMODATION**

Upon entrance into the hallway to the righthand side is a useful storage cupboard, through the door on the right is the bathroom complete with all fittings. Also, off the hallway in front of you is access to the bedroom, a generous double with built in storage and dual aspect providing a light and airy feel. To the left of the hallway is access into the main accommodation of the property, the kitchen/living/dining room. To the end of this room is the kitchen, with the remainder of the room providing a versatile living space.