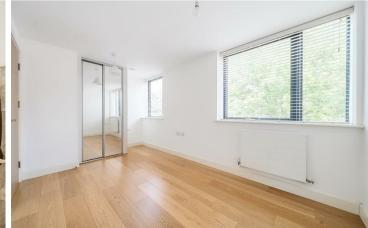

#### **ACCOMMODATION**

Upon entrance into the hallway to the righthand side is a useful storage cupboard, through the door on the right is the bathroom complete with all fittings. Also, off the hallway in front of you is access to the bedroom, a generous double with built in storage and dual aspect providing a light and airy feel. To the left of the hallway is access into the main accommodation of the property, the kitchen/living/dining room. To the end of this room is the kitchen, with the remainder of the room providing a versatile living space.