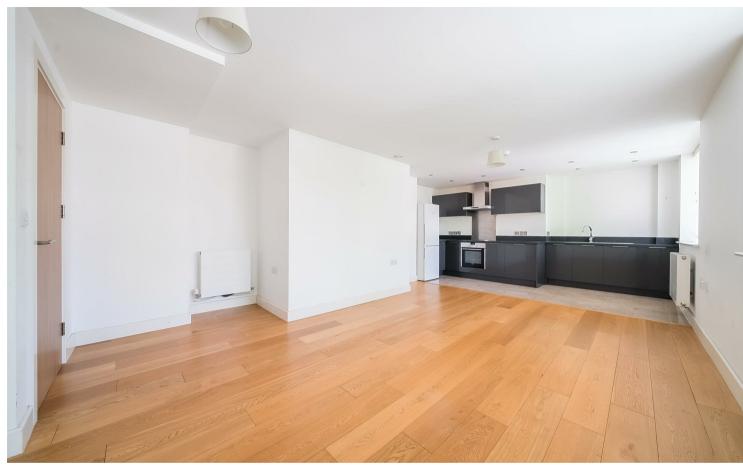

#### DESCRIPTION

This modern apartment has a considered layout making for a versatile living space. The open plan kitchen/dining and living room provides light and airy accommodation as well as benefitting from a generously sized double bedroom with integrated storage. A well-presented bathroom makes up the remainder of the property. Within the building are clean and tidy communal areas and a lift.

#### **ACCOMMODATION**

Upon entrance into the hallway to the righthand side is a useful storage cupboard, through the door on the right is the bathroom complete with all fittings. Also, off the hallway in front of you is access to the bedroom, a generous double with built in storage and dual aspect providing a light and airy feel. To the left of the hallway is access into the main accommodation of the property, the kitchen/living/dining room. To the end of this room is the kitchen, with the remainder of the room providing a versatile living space.