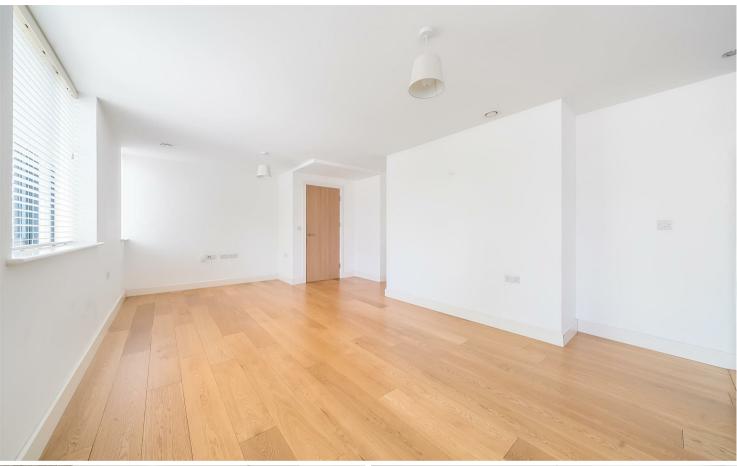

#### DESCRIPTION

This modern apartment has a considered layout making for a versatile living space. The open plan kitchen/dining and living room provides light and airy accommodation as well as benefitting from a generously sized double bedroom with integrated storage. A well-presented bathroom makes up the remainder of the property. Within the building are clean and tidy communal areas and a lift.

#### **ACCOMMODATION**

Upon entrance into the hallway to the righthand side is a useful storage cupboard, through the door on the right is the bathroom complete with all fittings. Also, off the hallway in front of you is access to the bedroom, a generous double with built in storage and dual aspect providing a light and airy feel. To the left of the hallway is access into the main accommodation of the property, the kitchen/living/dining room. To the end of this room is the kitchen, with the remainder of the room providing a versatile living space.