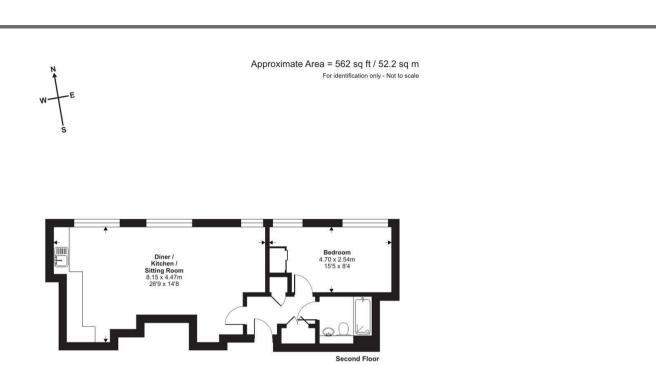

#### **ACCOMMODATION**

Upon entrance into the hallway to the righthand side is a useful storage cupboard, through the door on the right is the bathroom complete with all fittings. Also, off the hallway in front of you is access to the bedroom, a generous double with built in storage and dual aspect providing a light and airy feel. To the left of the hallway is access into the main accommodation of the property, the kitchen/living/dining room. To the end of this room is the kitchen, with the remainder of the room providing a versatile living space.

## **DIRECTIONS**

From Stags Office, take a right onto Barnfield Road then a right onto Southernhay East. The property will be on your left.

Certified Property Measurer

Floor plan produced in accordance with RICS Property Measurement Standards incorporating International Property Measurement Standards (IPMS2 Residential). © ntchecom 2024. Produced for Stags. REF: 1120855