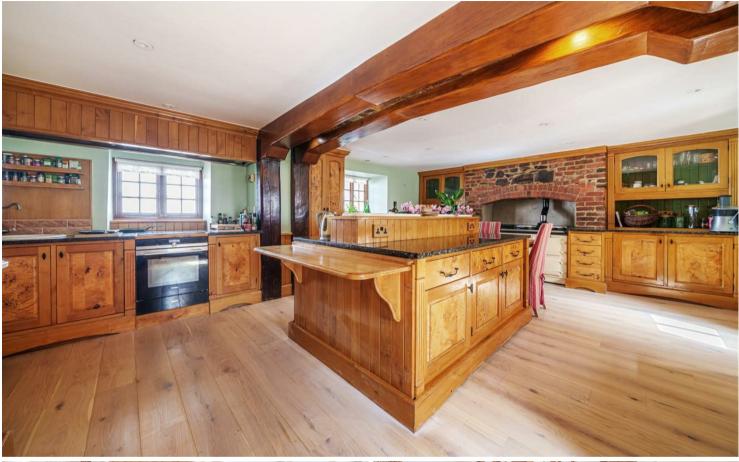

#### DESCRIPTION

A charming and spacious family home located in the heart of this pretty Hamlet. On the ground floor is a sitting room with a large wood burner in an inglenook fireplace and steps lead down to a second reception room/ground floor bedroom. There is a spacious kitchen/dining room fitting with a range of bespoke wood fronted units with a granite work top over and an oil fired Aga set in an attractive stone brick surround.