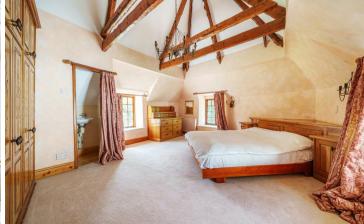

On the first floor are 3 double bedrooms, the master with attractive ceiling beams and there are two bathrooms.

Outside, a secluded driveway leads to two single garages, and the meticulously landscaped south facing gardens extending to 0.63 acres, encompass a splendid heated swimming pool, perfect for leisurely afternoons in the sun and a barbecue area with pizza oven.