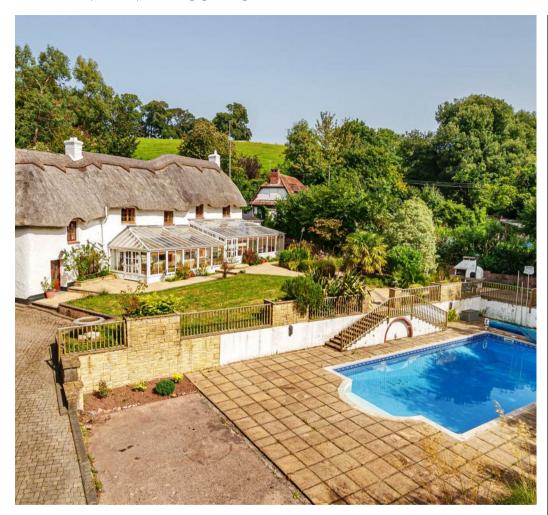

On the first floor are 3 double bedrooms, the master with attractive ceiling beams and there are two bathrooms.

Outside, a secluded driveway leads to two single garages, and the meticulously landscaped south facing gardens extending to 0.63 acres, encompass a splendid heated swimming pool, perfect for leisurely afternoons in the sun and a barbecue area with pizza oven.

A recent highlight includes the re-thatching of the roof in 2022, ensuring the cottage's enduring charm and functionality.

### **GARDENS**

To the side of the house a secluded driveway provides ample parking and leads to two single garages. There are lovely landscaped gardens South facing gardens and extending to 0.63 acres, including a fantastic heated swimming pool, perfect for leisurely afternoons in the sun and a barbecue area with pizza oven.

Thatched in 2022