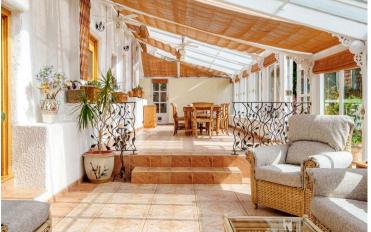

A beautiful, light conservatory spans the entire width of the cottage with the benefit of under floor heating with windows and door overlooking the garden creating a lovely place to sit. Additionally, a luxurious Sauna Room offers a retreat for relaxation.