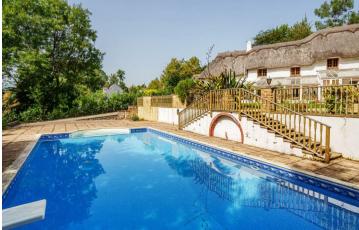

On the first floor are 3 double bedrooms, the master with attractive ceiling beams and there are two bathrooms.

Outside, a secluded driveway leads to two single garages, and the meticulously landscaped south facing gardens extending to 0.63 acres, encompass a splendid heated swimming pool, perfect for leisurely afternoons in the sun and a barbecue area with pizza oven.

### **GARDENS**

To the side of the house a secluded driveway provides ample parking and leads to two single garages. There are lovely landscaped gardens South facing gardens and extending to 0.63 acres, including a fantastic heated swimming pool, perfect for leisurely afternoons in the sun and a barbecue area with pizza oven.