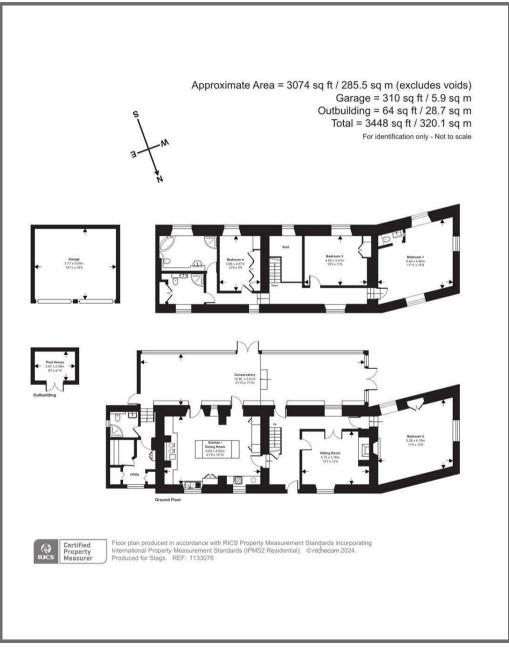

#### DESCRIPTION

A charming and spacious family home located in the heart of this pretty Hamlet. On the ground floor is a sitting room with a large wood burner in an inglenook fireplace and steps lead down to a second reception room/ground floor bedroom. There is a spacious kitchen/dining room fitting with a range of bespoke wood fronted units with a granite work top over and an oil fired Aga set in an attractive stone brick surround.

A beautiful, light conservatory spans the entire width of the cottage with the benefit of under floor heating with windows and door overlooking the garden creating a lovely place to sit. Additionally, a luxurious Sauna Room offers a retreat for relaxation.

On the first floor are 3 double bedrooms, the master with attractive ceiling beams and there are two bathrooms.

Outside, a secluded driveway leads to two single garages, and the meticulously landscaped south facing gardens extending to 0.63 acres, encompass a splendid heated swimming pool, perfect for leisurely afternoons in the sun and a barbecue area with pizza oven.

### **GARDENS**

To the side of the house a secluded driveway provides ample parking and leads to two single garages. There are lovely landscaped gardens South facing gardens and extending to 0.63 acres, including a fantastic heated swimming pool, perfect for leisurely afternoons in the sun and a barbecue area with pizza oven.