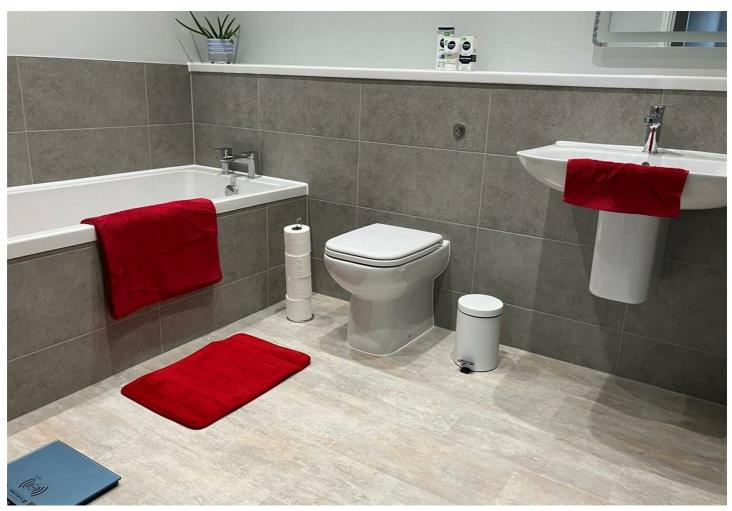

used as one large open plan room. The kitchen is beautifully appointed with a range of units, including a central island, with quartz worktop and integrated appliances. Bi-fold doors open to the garden. There is a separate utility room with a further range of units and space for laundry appliances and cloakroom beyond. Completing the ground floor is an office, which could also be used as a dining room, study or playroom.