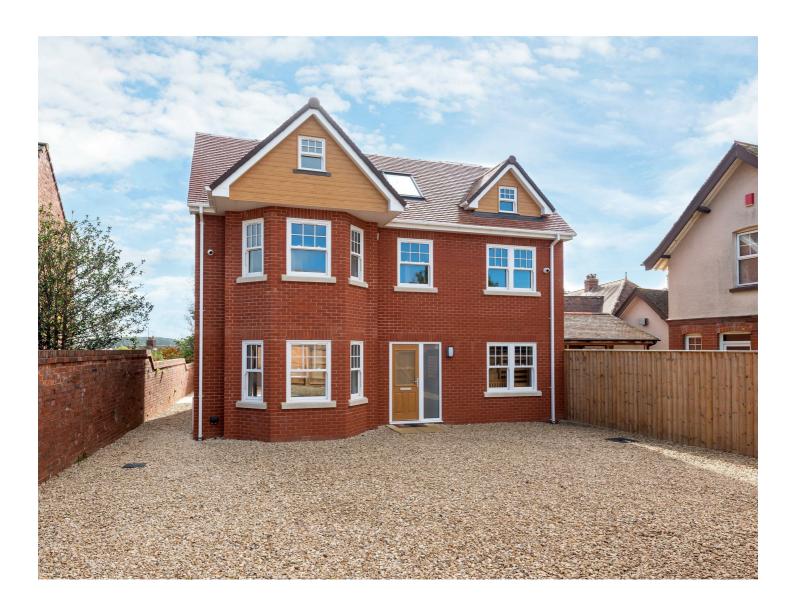

92 Salterton Road

Sideshore Development/Seafront 1.5 miles. M&S Foodhall/Train Station 1.5 miles. M5 J30 8 miles.

A superb energy rated 'A' 5 bedroom new home benefitting from green credentials, including solar panels, whilst just 1.5 miles from the seafront

# **DESCRIPTION**

An impressive architecturally designed 5 bedroom family home with spacious accommodation over three floors and set back from the road. Modern-day, quality family living has been paramount throughout the design process. Boasting high standard fixtures and fittings, whilst keeping energy efficiency in mind, having been rated 'A', including uPVC double glazing throughout including stylish tilt and turn sash windows and solar panels. There is underfloor heating to the ground floor. Set back from the road, there is a gravel parking area to the front and decking to the rear. No onward chain.

#### OUTSIDE

Accessed along Salterton Road, a gravel drive provides off road parking and a turning area. Adjacent to the road is a timber gate and timber panel fencing providing excellent privacy and screening. To the rear, a south facing area of decking extends the full width of the property, accessed by bi-fold doors from the kitchen and a further door from the utility, along with a path around the side of the house, providing a fantastic space for outside living. The garden is fully enclosed with a combination of red brick wall and timber panel fencing.