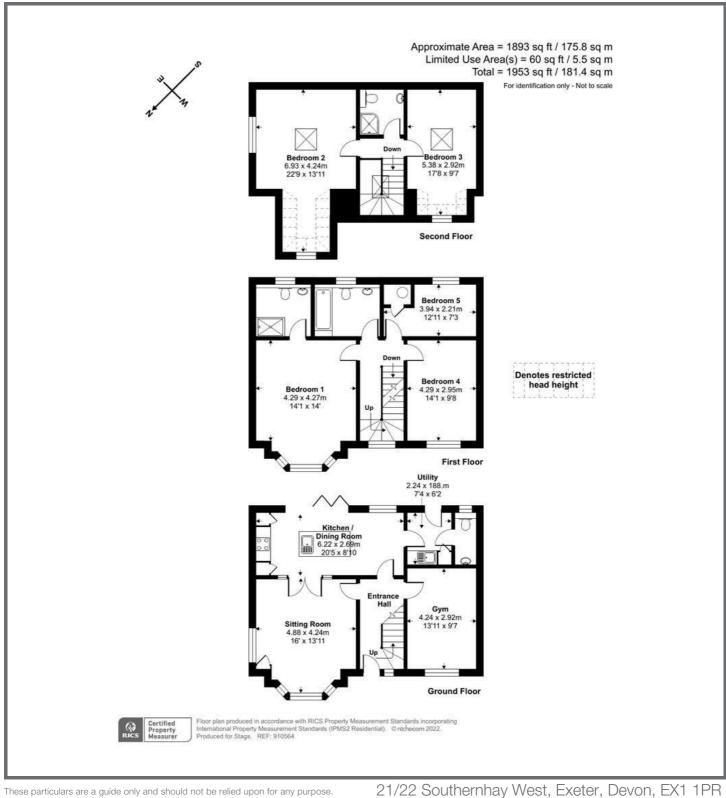

# **DESCRIPTION**

An impressive architecturally designed 5 bedroom family home with spacious accommodation over three floors and set back from the road. Modern-day, quality family living has been paramount throughout the design process. Boasting high standard fixtures and fittings, whilst keeping energy efficiency in mind, having been rated 'A', including uPVC double glazing throughout including stylish tilt and turn sash windows and solar panels. There is underfloor heating to the ground floor. Set back from the road, there is a gravel parking area to the front and decking to the rear. No onward chain.

#### **ACCOMMODATION**

The central entrance hall has an attractive bespoke oak staircase with glass panels to the first floor and Amtico flooring continuing throughout the ground floor accommodation. There is an attractive double aspect sitting room with interconnecting double doors through to kitchen/dining room, which could easily be

used as one large open plan room. The kitchen is beautifully appointed with a range of units, including a central island, with quartz worktop and integrated appliances. Bi-fold doors open to the garden. There is a separate utility room with a further range of units and space for laundry appliances and cloakroom beyond. Completing the ground floor is an office, which could also be used as a dining room, study or playroom.

To the first floor are three bedrooms. The spacious principal suite includes a bay window and an en-suite shower room. The two further bedrooms are served by the family bathroom. The staircase continues to the second floor with two further double bedrooms, both with skylights, and a shower room.

#### OUTSIDE

Accessed along Salterton Road, a gravel drive provides off road parking and a turning area. Adjacent to the road is a timber gate and timber panel fencing providing excellent privacy and screening. To the rear, a south facing area of decking extends the full width of the property, accessed by bi-fold doors from the kitchen and a further door from the utility, along with a path around the side of the house, providing a fantastic space for outside living. The garden is fully enclosed with a combination of red brick wall and timber panel fencing.