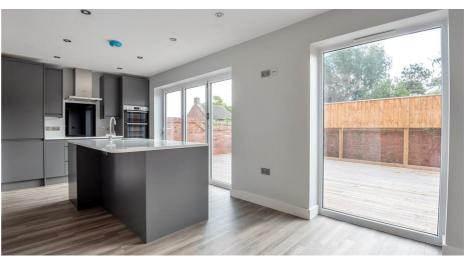

used as one large open plan room. The kitchen is beautifully appointed with a range of units, including a central island, with quartz worktop and integrated appliances. Bi-fold doors open to the garden. There is a separate utility room with a further range of units and space for laundry appliances and cloakroom beyond. Completing the ground floor is an office, which could also be used as a dining room, study or playroom.