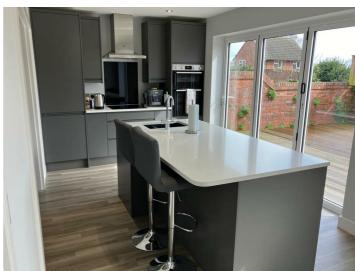

#### **ACCOMMODATION**

The central entrance hall has an attractive bespoke oak staircase with glass panels to the first floor and Amtico flooring continuing throughout the ground floor accommodation. There is an attractive double aspect sitting room with interconnecting double doors through to kitchen/dining room, which could easily be

used as one large open plan room. The kitchen is beautifully appointed with a range of units, including a central island, with quartz worktop and integrated appliances. Bi-fold doors open to the garden. There is a separate utility room with a further range of units and space for laundry appliances and cloakroom beyond. Completing the ground floor is an office, which could also be used as a dining room, study or playroom.