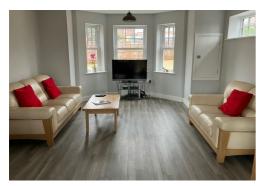

#### **ACCOMMODATION**

The central entrance hall has an attractive bespoke oak staircase with glass panels to the first floor and Amtico flooring continuing throughout the ground floor accommodation. There is an attractive double aspect sitting room with interconnecting double doors through to kitchen/dining room, which could easily be