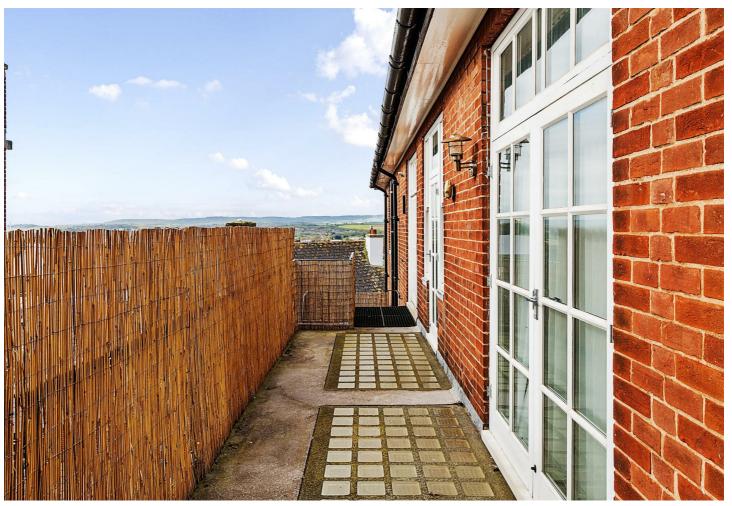

#### **OUTSIDE**

The delightful balcony is accessed from the entrance hall via two sets of doors, enjoying a south-east orientation, with space for a bistro table and chairs currently enclosed with bamboo screening.

#### **DESCRIPTION**

A stylish top floor apartment situated in a prestigious building in the heart of Exeter. This bright and spacious apartment of over 1,000 sq ft has wonderful views towards the Haldon Hills and a delightful south-east facing balcony. The layout of accommodation provides a substantial open plan living and entertaining area with a triple aspect, 2 bedrooms, master ensuite and bathroom. The apartment has an allocated parking space and the building incorporates a lift.