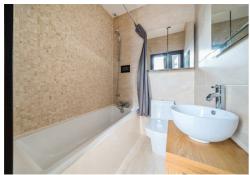

### **ACCOMMODATION**

Stairs and lift provide access to the second floor. On entering the apartment, a long entrance hall with access to the balcony and a cupboard housing the boiler, connects the spacious accommodation. The first room on the right is bedroom 1 with a side aspect window and a contemporary en suite bathroom arranged with a bath with

shower mixer taps, wc and basin. The stylish bathroom off the entrance hall provides a bath with shower mixer taps, wc and basin. Bedroom 2 has a side aspect window.

The impressive and substantial open plan living area has a triple aspect and views over the city and out towards the Haldon Hills. The kitchen provides an array of modern fitted units and a central island with breakfast bar, including an induction hob & oven, dishwasher and space for a fridge freezer and drinks cooler. The room is finished with oak flooring.