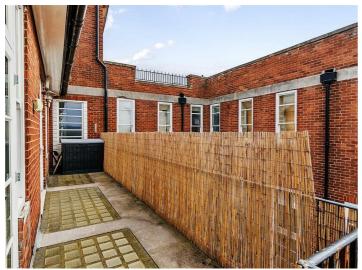

#### **OUTSIDE**

The delightful balcony is accessed from the entrance hall via two sets of doors, enjoying a south-east orientation, with space for a bistro table and chairs currently enclosed with bamboo screening.