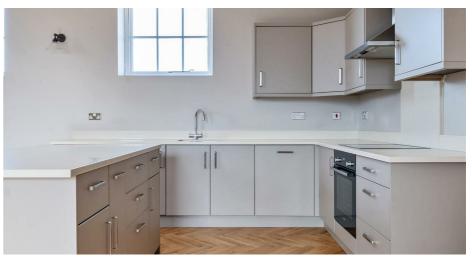

shower mixer taps, wc and basin. The stylish bathroom off the entrance hall provides a bath with shower mixer taps, wc and basin. Bedroom 2 has a side aspect window.

The impressive and substantial open plan living area has a triple aspect and views over the city and out towards the Haldon Hills. The kitchen provides an array of modern fitted units and a central island with breakfast bar, including an induction hob & oven, dishwasher and space for a fridge freezer and drinks cooler. The room is finished with oak flooring.