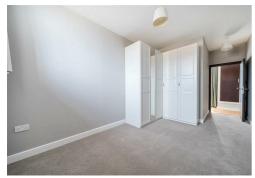

### **ACCOMMODATION**

Stairs and lift provide access to the second floor. On entering the apartment, a long entrance hall with access to the balcony and a cupboard housing the boiler, connects the spacious accommodation. The first room on the right is bedroom 1 with a side aspect window and a contemporary en suite bathroom arranged with a bath with

shower mixer taps, wc and basin. The stylish bathroom off the entrance hall provides a bath with shower mixer taps, wc and basin. Bedroom 2 has a side aspect window.

The impressive and substantial open plan living area has a triple aspect and views over the city and out towards the Haldon Hills. The kitchen provides an array of modern fitted units and a central island with breakfast bar, including an induction hob & oven, dishwasher and space for a fridge freezer and drinks cooler. The room is finished with oak flooring.