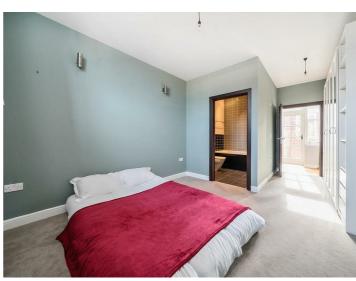

### **ACCOMMODATION**

Stairs and lift provide access to the second floor. On entering the apartment, a long entrance hall with access to the balcony and a cupboard housing the boiler, connects the spacious accommodation. The first room on the right is bedroom 1 with a side aspect window and a contemporary en suite bathroom arranged with a bath with

shower mixer taps, wc and basin. The stylish bathroom off the entrance hall provides a bath with shower mixer taps, wc and basin. Bedroom 2 has a side aspect window.

The impressive and substantial open plan living area has a triple aspect and views over the city and out towards the Haldon Hills. The kitchen provides an array of modern fitted units and a central island with breakfast bar, including an induction hob & oven, dishwasher and space for a fridge freezer and drinks cooler. The room is finished with oak flooring.