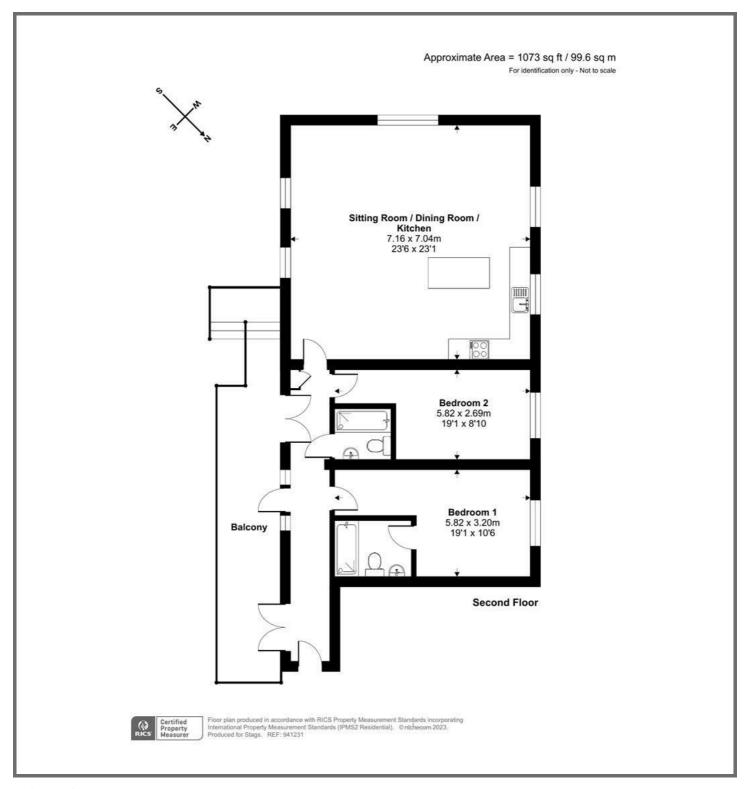

#### **DESCRIPTION**

A stylish top floor apartment situated in a prestigious building in the heart of Exeter. This bright and spacious apartment of over 1,000 sq ft has wonderful views towards the Haldon Hills and a delightful south-east facing balcony. The layout of accommodation provides a substantial open plan living and entertaining area with a triple aspect, 2 bedrooms, master ensuite and bathroom. The apartment has an allocated parking space and the building incorporates a lift.

### **ACCOMMODATION**

Stairs and lift provide access to the second floor. On entering the apartment, a long entrance hall with access to the balcony and a cupboard housing the boiler, connects the spacious accommodation. The first room on the right is bedroom 1 with a side aspect window and a contemporary en suite bathroom arranged with a bath with

shower mixer taps, wc and basin. The stylish bathroom off the entrance hall provides a bath with shower mixer taps, wc and basin. Bedroom 2 has a side aspect window.

The impressive and substantial open plan living area has a triple aspect and views over the city and out towards the Haldon Hills. The kitchen provides an array of modern fitted units and a central island with breakfast bar, including an induction hob & oven, dishwasher and space for a fridge freezer and drinks cooler. The room is finished with oak flooring.

#### **OUTSIDE**

The delightful balcony is accessed from the entrance hall via two sets of doors, enjoying a south-east orientation, with space for a bistro table and chairs currently enclosed with bamboo screening.