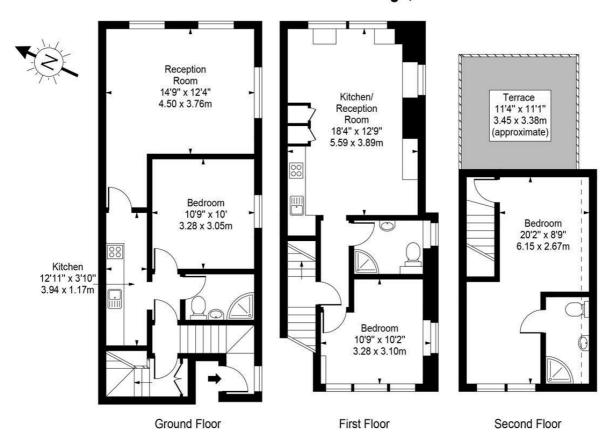

## Approx Gross Internal Area 1181 Sq Ft - 109.71 Sq M

This floor plan should be used as a general outline for guidance only. Any intending purchaser or lessee should satisfy themselves by inspection, searches, enquiries and full survey as to the correctness of each statement. Any areas, measurements or distances quoted are approximate and should not be used to value a property or be the basis of any sale or let.

Agents Note: Whilst every care has been taken to prepare these particulars, they are for guidance purposes only. All measurements are approximate and are for general guidance purposes only and whilst every care has been taken to ensure their accuracy, they should not be relied upon and potential buyers/tenants are advised to recheck the measurements