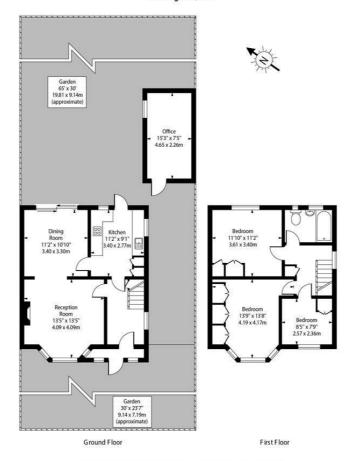

## Porcupine Close, Mottingham, SE9

Approx Gross Internal Area 985 Sq Ft - 91.51 Sq M Approx Floor Area Including Office 1034 Sq Ft - 96.06 Sq M

This floor plan should be used as a general outline for guidance only. Any intending purchaser or lessee should satisfy themselves by inspection, searches, enquiries and full survey as to the correctness of each statement. Any areas, measurements or distances quoted are approximate and should not be used to value a property or be the basis of any sale or let.